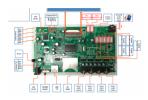

| L   | W   | Н   |  |  |
| 396.8                    | 33.7 | 246.1                         | 460 | 90           | 300                                | 570 | 465 | 290 |  |  |
| Net(kg) 1.4 kg           |      | Net(kg) 1.825 kg              |     | Net(kg) 11.2 |                                    |     |     |     |  |  |

# 15.6 INCH ClosedFrame MediaScreen

ArtNr: AC-156PH-IPS

### **DRAWINGS**







# 15.6 INCH ClosedFrame MediaScreen

ArtNr: AC-156PH-IPS

### Additional Features for our MediaScreens with a Multi-Function board

We can add extra feautures to the Multi-functionboard which are inside some of our Mediascreens. See the features below. Our engineers can develop the function custommade against your needs.

Very usefull for Instore Display Building!