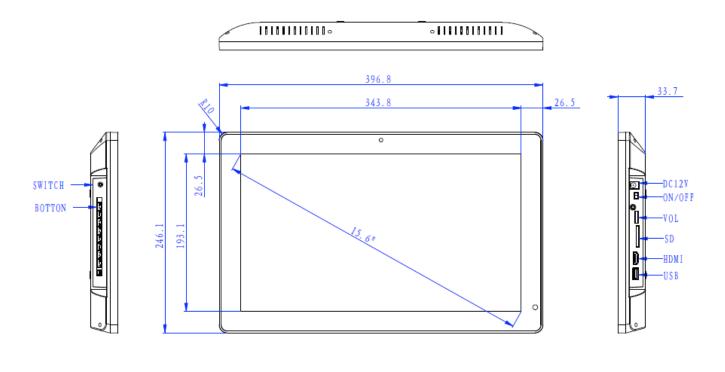

| Product Measurement, mm  |      |                               |     |              |                                    |     |     |     |  |  |
|--------------------------|------|-------------------------------|-----|--------------|------------------------------------|-----|-----|-----|--|--|
| Unit (without packaging) |      | Giftbox (With Packaging) 1 pc |     |              | Carton 8 pc. 14.6 kg <b>pc/ctn</b> |     |     |     |  |  |
| L                        | W    | Н                             | L   | W            | Н                                  | L   | W   | Н   |  |  |
| 396.8                    | 33.7 | 246.1                         | 460 | 90           | 300                                | 570 | 465 | 290 |  |  |
| Net(kg) 1.4 kg           |      | Net(kg) 1.825 kg              |     | Net(kg) 11.2 |                                    |     |     |     |  |  |

### **DRAWINGS**