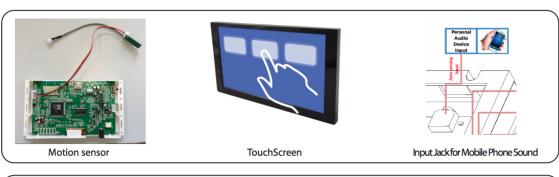

### Additional Features for our MediaScreens with a Multi-Function board

We can add extra feautures to the Multi-functionboard which are inside some of our Mediascreens. See the features below. Our engineers can develop the function custommade against your needs.

### **OPTIONAL: Multi Functions**

The mainboard can be turned into a multifunctionboard, serveral in-outputs can be added, and software can be made Tailormade. Example features:

- Trigger buttons for selection video / volume combined with LED lighting
- Output for LED lightning 5/12V
- Motion Sensor / light Sensor
- Etcetera