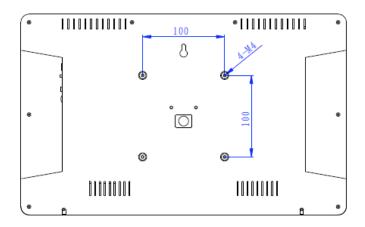

---|-------------------------------|-----|--------------|------------------------------------|-----|-----|-----|--|--|
| Unit (without packaging) |      | Giftbox (With Packaging) 1 pc |     |              | Carton 8 pc. 14.6 kg <b>pc/ctn</b> |     |     |     |  |  |
| L                        | W    | Н                             | L   | W            | Н                                  | L   | W   | Н   |  |  |
| 396.8                    | 33.7 | 246.1                         | 460 | 90           | 300                                | 570 | 465 | 290 |  |  |
| Net(kg) 1.4 kg           |      | Net(kg) 1.825 kg              |     | Net(kg) 11.2 |                                    |     |     |     |  |  |

# 15.6 INCH ClosedFrame MediaScreen

ArtNr: AC-156PH-IPS

### **DRAWINGS**







# 15.6 INCH ClosedFrame MediaScreen

ArtNr: AC-156PH-IPS

### Additional Features for our MediaScreens with a Multi-Function board

We can add extra feautures to the Multi-functionboard which are inside some of our Mediascreens. See the features below. Our engineers can develop the function custommade against your needs.

Very usefull for Instore Display Building!