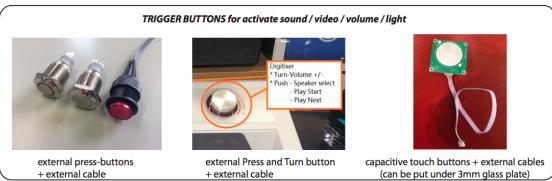

### Additional Features for our MediaScreens with a Multi-Function board

We can add extra feautures to the Multi-functionboard which are inside some of our Mediascreens. See the features below. Our engineers can develop the function custommade against your needs.

### **OPTIONAL: Multi Functions**

The mainboard can be turned into a multifunctionboard, serveral in-outputs can be added, and software can be made Tailormade. Example features:

- Trigger buttons for selection video / volume combined with LED lighting
- Output for LED lightning 5/12V
- Motion Sensor / light Sensor
- Etcetera