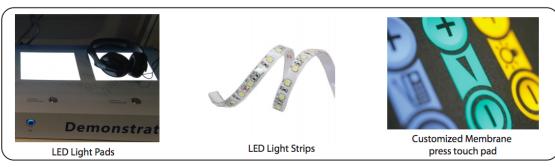

### Additional Features for our MediaScreens with a Multi-Function board

We can add extra feautures to the Multi-functionboard which are inside some of our Mediascreens. See the features below. Our engineers can develop the function custommade against your needs.

### **OPTIONAL: Multi Functions**

The mainboard can be turned into a multifunctionboard, serveral in-outputs can be added, and software can be made Tailormade. Example features:

- Trigger buttons for selection video / volume combined with LED lighting
- Output for LED lightning 5/12V
- Motion Sensor / light Sensor
- Etcetera