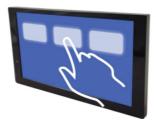

#### **OPTIONAL: Multi Functions**

The mainboard can be turned into a multi-functionboard. serveral in-outputs can be added, and software can be made Tailormade. Example features:

- Trigger buttons for selection video / volume combined with LED lighting
- Output for LED lightning 5/12V
- Motion Sensor / Tilt-up light Sensor
- Multiple Audio Outputs for speakers & headphones
- Input Audio for Mobile phone / iPod (auto-sensing)
- Touchscreen

**LED Light Pads** 

**LED Light Strips** 

Customized Membrane press touch pad

Motion sensor

TouchScreen

Input Jack for Mobile Phone Sound

All kind of brackets

**External Speakers** 

### **TECHNICAL SPECIFICATIONS**

| Display               | Panel           | 14.9inch LCD Media Player                         |
|-----------------------|-----------------|---------------------------------------------------|
|                       | Shell           | Enclosed Housing                                  |
|                       | Resolution      | 1280*390                                          |
|                       | Contrast ratio  | 500:1                                             |
|                       | Brightness      | 300cd m <sup>2</sup>                              |
|                       | Viewing angles: | 45/70/80/80 (U/D/L/R)                             |
|                       | Aspect Ratio    |                                                   |
| Interface             | Card slot       | SD Card                                           |
|                       | USB Host        | USB Host 2.0                                      |
|                       | HDMI            | HDMI Input - Monitor Function                     |
|                       | Power Jack      | DC 12V/1.5A power input                           |
|                       | Head phone      | 3.5mm Jack output                                 |
| Sound System          | Speaker         | $2x2W/8\Omega$ internal speakers                  |
| VIDEO                 | Video format    | 1) AVI (XVID. H.264)                              |
|                       |                 | 2) MPEG-1 H.264                                   |
|                       |                 | 3) MPEG 2 H.264                                   |
|                       |                 | 4) MOV (XVID. H.264)                              |
| AUDIO                 | Audio format    | MP3                                               |
| РНОТО                 | Photo           | JPEG                                              |
|                       | Other           | Automatic slide show playback                     |
|                       |                 | Playback speed adjustment interval setup          |
| Standard              | HDMI            | HDMI Input - Monitor Function                     |
| Functions             | Loop            | Continuous loop demo video                        |
| Optional<br>functions | Trigger Buttons | Push- and Touchbuttons, Press&Turn button         |
|                       | Sensors         | Motion sensor or Lift sensor to activatie videos  |
|                       | Speakers        | External Speakers                                 |
|                       | Batterybox      | 8D-Cell Batterybox for battery operated power     |
|                       | Audio out       | Multiple Jacks 3.5 / Coax / Digital Sound         |
|                       | Jack Input      | Jack Input for mobile phone / mp3-player sound    |
|                       | Software        | Software adjustments for your needs               |
|                       | LED             | LED strips, LED light pads                        |
|                       | Output Voltage  | (multiple) Output 12V (5V), f.i. for LED lighting |
|                       | Touchscreen     | Transistive TouchScreen                           |
| Others                | Accessories:    | Adaptor, Remote Control                           |
|                       | Color:          | Black Housing                                     |