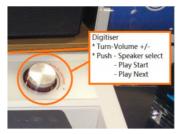

#### **OPTIONAL: Multi Functions**

The mainboard can be turned into a multi-functionboard. serveral in-outputs can be added, and software can be made Tailormade. Example features:

- Trigger buttons for selection video / volume combined with LED lighting
- Output for LED lightning 5/12V
- Motion Sensor / Tilt-up light Sensor
- Multiple Audio Outputs for speakers & headphones
- Input Audio for Mobile phone / iPod (auto-sensing)
- Touchscreen

#### TRIGGER BUTTONS for activate sound / video / volume / light

external press-buttons + external cable

external Press and Turn button + external cable

capacitive touch buttons + external cables (can be put under 3mm glass plate)