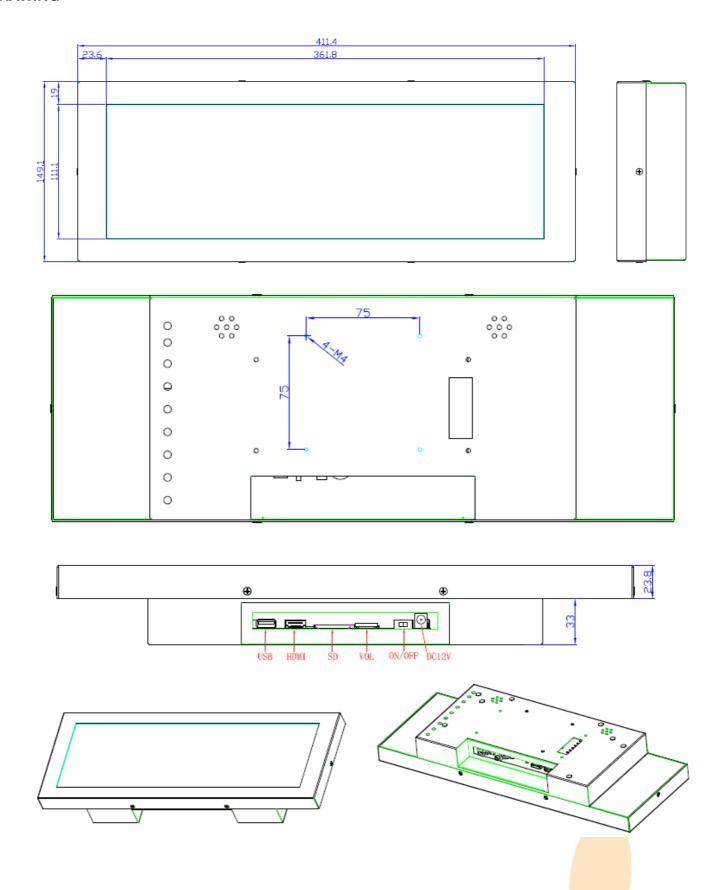

und         |
|                       | Jack Input      | Jack Input for mobile phone / mp3-player sound    |
|                       | Software        | Software adjustments for your needs               |
|                       | LED             | LED strips, LED light pads                        |
|                       | Output Voltage  | (multiple) Output 12V (5V), f.i. for LED lighting |
|                       | Touchscreen     | Transistive TouchScreen                           |
| Others                | Accessories:    | Adaptor, Remote Control                           |
|                       | Color:          | Black Housing                                     |

Next page: Drawing

# PRODUCT SHEET

# 14.9 inch MonitorScreen ClosedFrame

ArtNr: AC-149MH-HD

### **DRAWING**