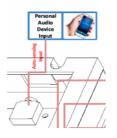

#### **OPTIONAL: Multi Functions**

The mainboard can be turned into a multi-functionboard. serveral in-outputs can be added, and software can be made Tailormade. Example features:

- Trigger buttons for selection video / volume combined with LED lighting
- Output for LED lightning 5/12V
- Motion Sensor / Tilt-up light Sensor
- Multiple Audio Outputs for speakers & headphones
- Input Audio for Mobile phone / iPod (auto-sensing)
- Touchscreen

**LED Light Pads** 

**LED Light Strips** 

Customized Membrane press touch pad

Motion sensor

TouchScreen

Input Jack for Mobile Phone Sound

All kind of brackets

**External Speakers** 