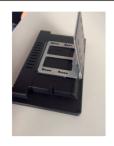

## 14.9 inch MonitorScreen ClosedFrame

ArtNr: AC-149MH-HD

#### **MAIN FEATURES:**

- AutoStart by plug in power-adapter
- 14.9inch LCD panel 1280\*390pixels
- HDMI IN Monitor Function
- Internal Speakers
- 3.5mm Jack output (optional)
- Thin housing
- Power adapter with 2.5meter cable
- Usage up to 14 hours per day
- Addional features for interactivity

#### **USAGE:**

This professional Monitor has HDMI IN to connect it to an external player (Windows PC, Raspberry Pi, Android Player). You can use it as a signage screen. Show your dynamic content from your external player. If you have an "online" system on your player, you can push your content remotely to your player and send it to the screen. We can also provide with such online software system. These monitors are Auto-Power ON. The HD player can start from SD or usb. The timer function can be used for automatic On-Off.