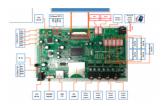

#### **OPTIONAL: Multi Functions**

The mainboard can be turned into a multi-functionboard. serveral in-outputs can be added, and software can be made Tailormade. Example features:

- Trigger buttons for selection video / volume combined with LED lighting
- Output for LED lightning 5/12V
- Motion Sensor / Tilt-up light Sensor
- Multiple Audio Outputs for speakers & headphones
- Input Audio for Mobile phone / iPod (auto-sensing)
- Touchscreen

## Additional Feautures for our MediaScreens with a Multi-Function board

We can add extra feautures to the Multi-functionboard which are inside some of our Mediascreens. See the features below. Our engineers can develop the function custommade against your needs.