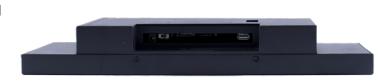

### **TECHNICAL SPECIFICATIONS**

| Display               | Panel           | 14.9inch LCD Media Player                         |
|-----------------------|-----------------|---------------------------------------------------|
|                       | Shell           | Enclosed Housing                                  |
|                       | Resolution      | 1280*390                                          |
|                       | Contrast ratio  | 500:1                                             |
|                       | Brightness      | 300cd m <sup>2</sup>                              |
|                       | Viewing angles: | 45/70/80/80 (U/D/L/R)                             |
|                       | Aspect Ratio    |                                                   |
| Interface             | Card slot       | SD Card                                           |
|                       | USB Host        | USB Host 2.0                                      |
|                       | HDMI            | HDMI Input - Monitor Function                     |
|                       | Power Jack      | DC 12V/1.5A power input                           |
|                       | Head phone      | 3.5mm Jack output                                 |
| Sound System          | Speaker         | $2x2W/8\Omega$ internal speakers                  |
| VIDEO                 | Video format    | 1) AVI (XVID. H.264)                              |
|                       |                 | 2) MPEG-1 H.264                                   |
|                       |                 | 3) MPEG 2 H.264                                   |
|                       |                 | 4) MOV (XVID. H.264)                              |
| AUDIO                 | Audio format    | MP3                                               |
| РНОТО                 | Photo           | JPEG                                              |
|                       | Other           | Automatic slide show playback                     |
|                       |                 | Playback speed adjustment interval setup          |
| Standard              | HDMI            | HDMI Input - Monitor Function                     |
| Functions             | Loop            | Continuous loop demo video                        |
| Optional<br>functions | Trigger Buttons | Push- and Touchbuttons, Press&Turn button         |
|                       | Sensors         | Motion sensor or Lift sensor to activatie videos  |
|                       | Speakers        | External Speakers                                 |
|                       | Batterybox      | 8D-Cell Batterybox for battery operated power     |
|                       | Audio out       | Multiple Jacks 3.5 / Coax / Digital Sound         |
|                       | Jack Input      | Jack Input for mobile phone / mp3-player sound    |
|                       | Software        | Software adjustments for your needs               |
|                       | LED             | LED strips, LED light pads                        |
|                       | Output Voltage  | (multiple) Output 12V (5V), f.i. for LED lighting |
|                       | Touchscreen     | Transistive TouchScreen                           |
| Others                | Accessories:    | Adaptor, Remote Control                           |
|                       | Color:          | Black Housing                                     |

### **DRAWING**