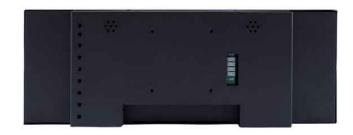

Function
- Internal Speakers
- 3.5mm Jack output (optional)
- Thin housing
- Power adapter with 2.5meter cable
- Usage up to 14 hours per day
- Addional features for interactivity



- Digital Signage Display /Advertisement Display
- Built-in ShopDisplays













#### **USAGE:**

This professional Monitor has HDMI IN to connect it to an external player (Windows PC, Raspberry Pi, Android Player). You can use it as a signage screen. Show your dynamic content from your external player. If you have an "online" system on your player, you can push your content remotely to your player and send it to the screen. We can also provide with such online software system. These monitors are Auto-Power ON. The HD player can start from SD or usb. The timer function can be used for automatic On-Off.



#### **OPTIONAL: Multi Functions**

The mainboard can be turned into a multi-functionboard. serveral in-outputs can be added, and software can be made Tailormade. Example features:

- Trigger buttons for selection video / volume combined with LED lighting
- Output for LED lightning 5/12V
- Motion Sensor / Tilt-up light Sensor
- Multiple Audio Outputs for speakers & headphones
- Input Audio for Mobile phone / iPod (auto-sensing)
- Touchscreen













Next pages: addtiononal faatures technical specs and drawing

## PRODUCT SHEET

## 14.9 inch MonitorScreen ClosedFrame

ArtNr: AC-149MH-HD

## Additional Feautures for our MediaScreens with a Multi-Function board

We can add extra feautures to the Multi-functionboard which are inside some of our Mediascreens. See the features below. Our