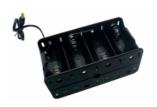

rScreen ClosedFrame

ArtNr: AC-149MH-HD

## Additional Feautures for our MediaScreens with a Multi-Function board

We can add extra feautures to the Multi-functionboard which are inside some of our Mediascreens. See the features below. Our engineers can develop the function custommade against your needs.

Very usefull for Instore Display Building!



#### TRIGGER BUTTONS for activate sound / video / volume / light



external press-buttons + external cable



external Press and Turn button + external cable



capacitive touch buttons + external cables (can be put under 3mm glass plate)



**LED Light Pads** 



**LED Light Strips** 



Customized Membrane press touch pad



Motion sensor



TouchScreen



Input Jack for Mobile Phone Sound



All kind of brackets



**External Speakers** 



External 8D-cell batterybox

Next page: Technical specs & Drawing

# PRODUCT SHEET 14.9 inch MonitorScreen ClosedFrame

ArtNr: AC-149MH-HD

### **TECHNICAL SPECIFICATIONS**

| Display               | Panel           | 14.9inch LCD Media Player                         |
|-----------------------|-----------------|---------------------------------------------------|
|                       | Shell           | Enclosed Housing                                  |
|                       | Resolution      | 1280*390                                          |
|                       | Contrast ratio  | 500:1                                             |
|                       | Brightness      | 300cd m <sup>2</sup>                              |
|                       | Viewing angles: | 45/7