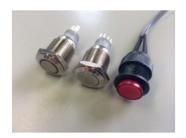

#### TRIGGER BUTTONS for activate sound / video / volume / light

external press-buttons + external cable

external Press and Turn button + external cable

capacitive touch buttons + external cables (can be put under 3mm glass plate)

**LED Light Pads** 

**LED Light Strips** 

Customized Membrane press touch pad

Motion sensor

TouchScreen

Input Jack for Mobile Phone Sound

All kind of brackets

**External Speakers** 