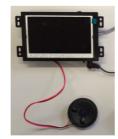

## Additional Feautures for our MediaScreens with a Multi-Function board

We can add extra feautures to the Multi-functionboard which are inside some of our Mediascreens. See the features below. Our engineers can develop the function custommade against your needs.

**LED Light Pads** 

**LED Light Strips** 

Customized Membrane press touch pad

Motion sensor

TouchScreen

Input Jack for Mobile Phone Sound

All kind of brackets

**External Speakers** 