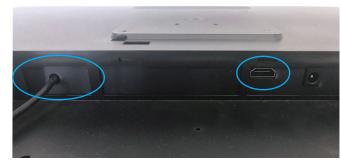

SPECS & DRAWING: see on next pages the technical specifications and dimensions for this model.

HDMI-IN for Signal

&

USBcable for touch function

Next pages: technical Specs and drawing