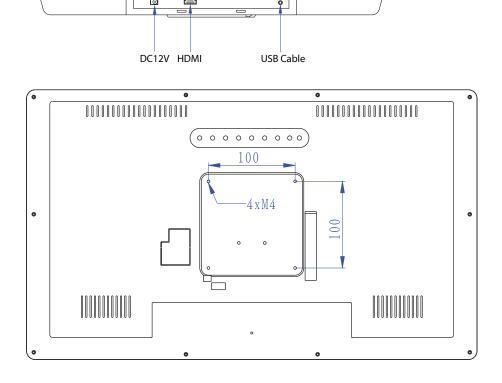

SPECS & DRAWING: see on next pages the technical specifications and dimensions for this model.

HDMI-IN for Signal

&

USBcable for touch function

Next pages: technical Specs and drawing

## 21.5 INCH Touchscreen Monitor - HDMI IN

ArtNr: AC-215PH-HDMI-LCD-T

**SPECIFICATIONS** 

| Specifications: | Panel                                | 21.5inch LCD Media Player                       |  |  |  |
|-----------------|--------------------------------------|-------------------------------------------------|--|--|--|
|                 | Shell                                | Closed Plastic Frame                            |  |  |  |
|                 | Resolution                           | 1920 x 1080 pixels                              |  |  |  |
|                 | Contrast Ratio                       | 800:1                                           |  |  |  |
| Interface:      | Luminance                            | 250cd cd m2                                     |  |  |  |
|                 | Viewing Angles                       | 85/85/85/85 (H/V)                               |  |  |  |
|                 | Aspect Ratio                         | 16:9                                            |  |  |  |
|                 | Frontside                            | Plastic tough glass layer                       |  |  |  |
|                 | Touchscreen                          | Capacitive touchscreen layer (multi)            |  |  |  |
|                 | USB                                  | USB Cable for touchfunction                     |  |  |  |
|                 | HDMI IN Portal                       | Yes                                             |  |  |  |
|                 | Power Jack                           | DC 12V / 1.5A power input                       |  |  |  |
|                 | Head Phone                           | 3,5mm jack out optional                         |  |  |  |
| Sound System:   | Speaker                              | 2x2 W / 8Ω (optional)                           |  |  |  |
|                 | On-Off                               | On-Off switch                                   |  |  |  |
| Functions:      | Auto start                           | AutoStart function by plug in the power adapter |  |  |  |
| Others:         | Accessories: Adapter, Remote Control | Color: Black Housing                            |  |  |  |