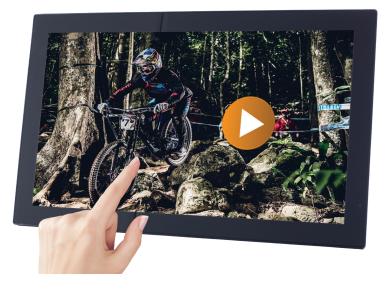

#### MAIN FEATURES:

- 21.5inch Full HD LCD Panel
- Resolution: 1920 x 1080 pixels
- Capacitive touchscreen + USB connector
- AutoStart by plug in power-adapter
- HDMI IN for monitor function
- Viewing angles 85/85/85/85 (H/V)
- Internal Speakers (optional)
- 3.5mm Jack output (optional)
- Power adapter with 2.5meter cable
- Optional: Internal HD videoplayer 1080P for looping video
- Usage up to 14 hours per day

- Digital Signage Display
- Advertisement Display
- Built-in ShopDisplays

This MediaScreen capacitive touchscreen with Full HD resolution IPS Panel. Add a external player and connect

it with a HDMI cable. For the touch function you need to connect the USB cable into your external player to activate the touchscreen. It works autostart; plug in the power and the monitor will start by itself. There is also an ON-OFF switch you can use.