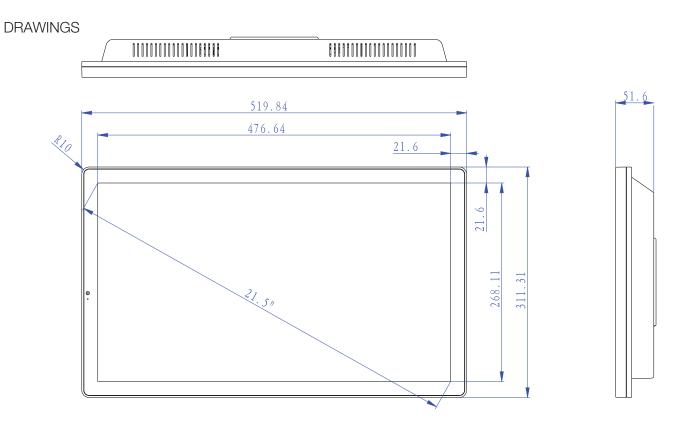

SPECS & DRAWING: see on next pages the technical specifications and dimensions for this model.

HDMI-IN for Signal

&

USBcable for touch function

Next pages: technical Specs and drawing

## 21.5 INCH Touchscreen Monitor - HDMI IN

ArtNr: AC-215PH-HDMI-LCD-T

**SPECIFICATIONS** 

| Specifications: | Panel                                | 21.5inch LCD Media Player                       |  |  |  |
|-----------------|--------------------------------------|-------------------------------------------------|--|--|--|
|                 | Shell                                | Closed Plastic Frame                            |  |  |  |
|                 | Resolution                           | 1920 x 1080 pixels                              |  |  |  |
|                 | Contrast Ratio                       | 800:1                                           |  |  |  |
| Interface:      | Luminance                            | 250cd cd m2                                     |  |  |  |
|                 | Viewing Angles                       | 85/85/85/85 (H/V)                               |  |  |  |
|                 | Aspect Ratio                         | 16:9                                            |  |  |  |
|                 | Frontside                            | Plastic tough glass layer                       |  |  |  |
|                 | Touchscreen                          | Capacitive touchscreen layer (multi)            |  |  |  |
|                 | USB                                  | USB Cable for touchfunction                     |  |  |  |
|                 | HDMI IN Portal                       | Yes                                             |  |  |  |
|                 | Power Jack                           | DC 12V / 1.5A power input                       |  |  |  |
|                 | Head Phone                           | 3,5mm jack out optional                         |  |  |  |
| Sound System:   | Speaker                              | 2x2 W / 8Ω (optional)                           |  |  |  |
|                 | On-Off                               | On-Off switch                                   |  |  |  |
| Functions:      | Auto start                           | AutoStart function by plug in the power adapter |  |  |  |
| Others:         | Accessories: Adapter, Remote Control | Color: Black Housing                            |  |  |  |