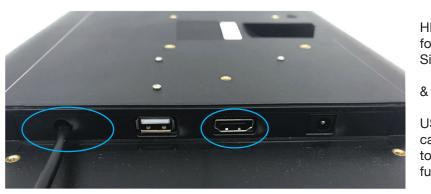

SPECS & DRAWING: see on next pages the technical specifications and dimensions for this model.

HDMI-IN for Signal

&

USBcable for touch function

Next pages: technical Specs and drawing