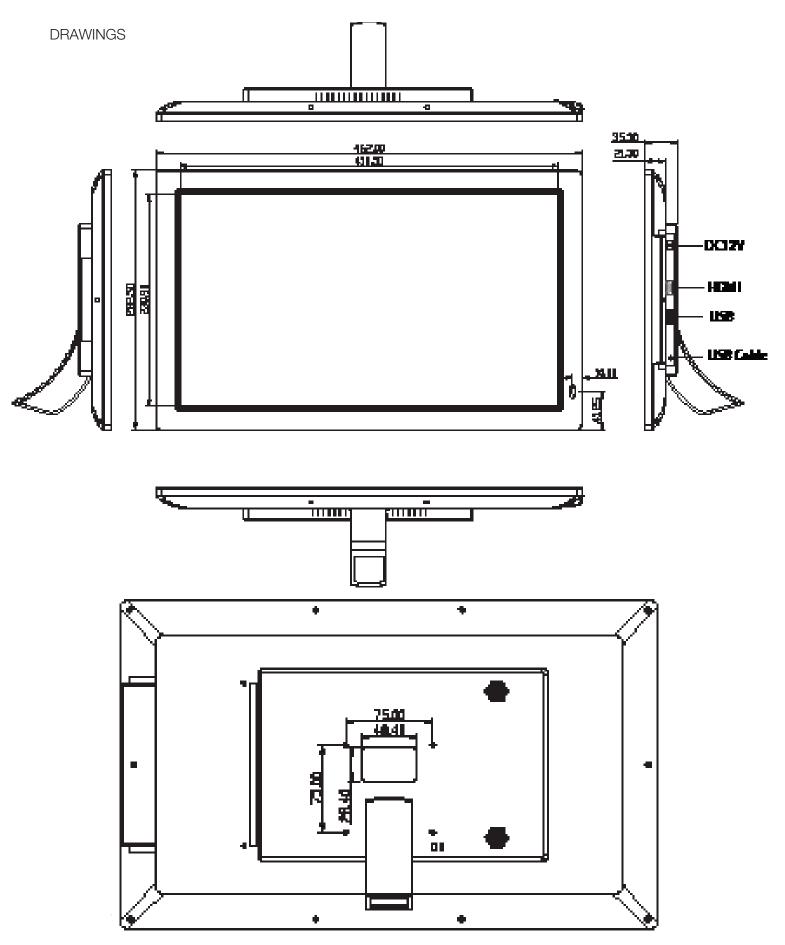

-------------------|---|---|-------------------------------|---|---------|------------------------------------|---|---|--|--|
| Unit (without packaging) |   |   | Giftbox (With Packaging) 1 pc |   |         | Carton 8 pc. 14.6 kg <b>pc/ctn</b> |   |   |  |  |
| L                        | W | Н | L                             | W | Н       | L                                  | W | Н |  |  |
|                          |   |   |                               |   |         |                                    |   |   |  |  |
| Net(kg)                  |   |   | Net(kg)                       |   | Net(kg) |                                    |   |   |  |  |

#### Next page Drawing

### **Touchscreen Monitor**

# PRODUCT SHEET 18.5 INCH Touchscreen Monitor - HDMI IN ArtNr: AC-185PH-HDMI-LCD-T