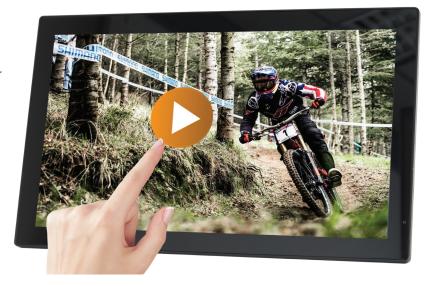

#### MAIN FEATURES:

- 18.5inch Full HD LCD Panel
- Resolution: 1366x 768 pixels
- Capacitive touchscreen + USB connector
- AutoStart by plug in power-adapter
- HDMI IN for monitor function
- Viewing angles 85/85/85/85 (H/V)
- Internal Speakers (optional)
- 3.5mm Jack output (optional)
- Power adapter with 2.5meter cableOptional: Internal HD videoplayer 1080P
- for looping videoUsage up to 14 hours per day

### USAGE:

This MediaScreen capacitive touchscreen with Full HD resolution IPS Panel. Add a external player and connect

it with a HDMI cable. For the touch function you need to connect the USB cable into your external player to activate the touchscreen. It works autostart; plug in the power and the monitor will start by itself. There is also an ON-OFF switch you can use.