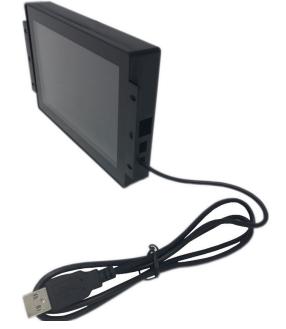

#### MAIN FEATURES:

- 7inch Full HD IPS Panel
- Resolution: 1024 x 600 pixels
- Capacitive touchscreen + USB connector
- AutoStart by plug in power-adapter
- HDMI IN for monitor function
- Viewing angles 85/85/85/85 (H/V)
- Internal Speakers (optional)
- 3.5mm Jack output (optional)
- Power adapter with 2.5meter cable
- Optional: Internal HD videoplayer 1080P for looping video only
- Usage up to 14 hours per day

# 7 INCH Touchscreen Monitor - HDMI IN

ArtNr: AC-070PH-HDMI-IPS-T

**SPECIFICATIONS** 

|                 | Panel                                | 7inch LCD Media Player                          |  |  |  |
|-----------------|--------------------------------------|-------------------------------------------------|--|--|--|
| Specifications: | Shell                                | Closed Plastic Frame                            |  |  |  |
|                 | Resolution                           | 1024 x 600 pixels                               |  |  |  |
|                 | Contrast Ratio                       | 800:1                                           |  |  |  |
| Interface:      | Luminance                            | 250cd cd m2                                     |  |  |  |
|                 | Viewing Angles                       | 85/85/85/85 (H/V)                               |  |  |  |
|                 | Aspect Ratio                         | 16:9                                            |  |  |  |
|                 | Frontside                            | Plastic tough glass layer                       |  |  |  |
|                 | Touchscreen                          | Capacitive touchscreen layer (multi)            |  |  |  |
|                 | USB                                  | USB Cable for touchfunction                     |  |  |  |
|                 | HDMI IN Portal                       | Yes                                             |  |  |  |
| Sound System:   | USB Host                             | USB Host 2.0                                    |  |  |  |
|                 | Power Jack                           | DC 12V / 1.5A power input                       |  |  |  |
|                 | Head Phone                           | 3,5mm jack out optional                         |  |  |  |
|                 | Speaker                              | 2x2 W / 8Ω (optional)                           |  |  |  |
| Functions:      | On-Off                               | On-Off switch                                   |  |  |  |
| Others:         | Auto start                           | AutoStart function by plug in the power adapter |  |  |  |
|                 | Accessories: Adapter, Remote Control | Color: Black Housing                            |  |  |  |