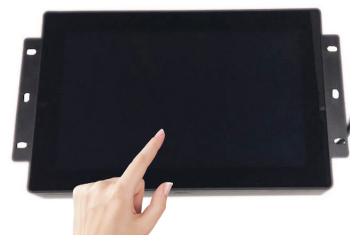

#### MAIN FEATURES:

- 7inch Full HD IPS Panel
- Resolution: 1024 x 600 pixels
- Capacitive touchscreen + USB connector
- AutoStart by plug in power-adapter
- HDMI IN for monitor function
- Viewing angles 85/85/85/85 (H/V)
- Internal Speakers (optional)
- 3.5mm Jack output (optional)
- Power adapter with 2.5meter cable
- Optional: Internal HD videoplayer 1080P for looping video only
- Usage up to 14 hours per day

#### USAGE:

This MediaScreen capacitive touchscreen with high resolution IPS Panel. Add a external player and connect it with a HDMI cable. For the touch function you need to connect the USB cable into your external player to activate the touchscreen. It works autostart; plug in the power and the monitor will start by itself. There is also an ON-OFF switch you can use.