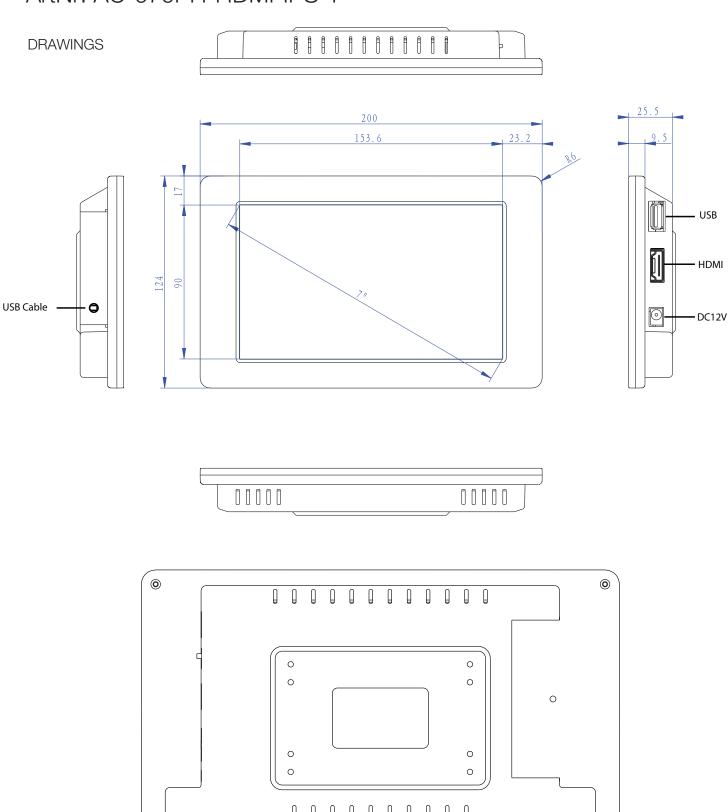

SPECS & DRAWING: see on next pages the technical specifications and dimensions for this model.

Next pages: technical Specs and drawing

| Product Measurement, mm  |   |   |                             |   |   |                       |   |   |  |  |
|--------------------------|---|---|-----------------------------|---|---|-----------------------|---|---|--|--|
| Unit (without packaging) |   |   | Giftbox (With Packaging) pc |   |   | Carton <b>pc//ctn</b> |   |   |  |  |
| L                        | W | Н | L                           | W | Н | L                     | W | Н |  |  |
|                          |   |   |                             |   |   |                       |   |   |  |  |
| Net(kg)                  |   |   | Net(kg)                     |   |   | Net(kg)               | • |   |  |  |