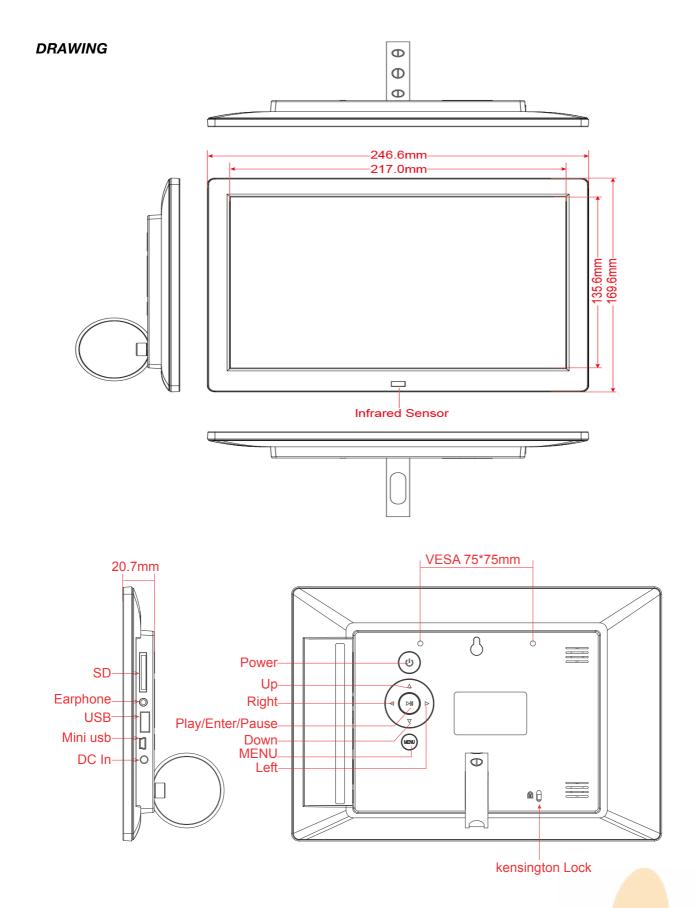

| Product Measurement, mm  |       |      |                          |       |      |                    |       |       |
|--------------------------|-------|------|--------------------------|-------|------|--------------------|-------|-------|
| Unit (Without packaging) |       |      | Giftbox (With Packaging) |       |      | Carton (10pcs/CTN) |       |       |
| L                        | W     | Н    | L                        | W     | Η    | L                  | W     | Н     |
| 246,6mm                  | 271mm | 20,7 | 300mm                    | 205mm | 88mm | 465mm              | 315mm | 430mm |
| Net(kg)                  | 0.4kg |      | Net(kg)                  | 0.8kg |      | Net(kg)            | 8kg   |       |
|                          |       |      |                          |       | G.W  | 9kg                |       |       |

Next page: Drawing