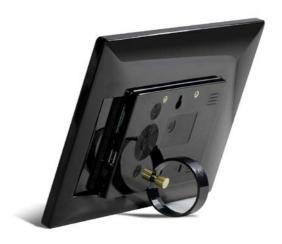

#### **MAIN FEATURES:**

- AutoStart-Play-Repeat
- IPS LCD panel 1280x800 pixels
- Internal HD videoplayer 720P
- ScrewHoles for hangup / built-in
- CounterStand
- SD cardreader
- USB portal
- Internal Speakers
- 3.5mm Jack output
- Thin housing
- Remote Control
- Color standard Black, opt. white
- Power adapter with 3meter cable
- Usage up to 24 hours per day
- VERY good view angles 85/85/85

#### **SPECIFICATIONS**

| Resolution                                                                                                                                                                                                                                                               |                             |  |  |  |  |
|--------------------------------------------------------------------------------------------------------------------------------------------------------------------------------------------------------------------------------------------------------------------------|-----------------------------|--|--|--|--|
| Start-up                                                                                                                                                                                                                                                                 |                             |  |  |  |  |
| SD Card slot                                                                                                                                                                                                                                                             |                             |  |  |  |  |
| USB Device                                                                                                                                                                                                                                                               |                             |  |  |  |  |
| Interface         USB Host         USB Host 2.0           Power jack         DC power input           Earphone         3.5mm earphone           Sound System         Speaker           Video         Video format           MPEG1/MPEG2/MP4/H.264,support up to 1280x720 |                             |  |  |  |  |
| Power jack DC power input  Earphone 3.5mm earphone  Sound System Speaker Built in speaker 2x 1w  Video Video format MPEG1/MPEG2/MP4/H.264,support up to 1280x720                                                                                                         |                             |  |  |  |  |
| Earphone 3.5mm earphone  Sound System Speaker Built in speaker 2x 1w  Video Video format MPEG1/MPEG2/MP4/H.264,support up to 1280x720                                                                                                                                    |                             |  |  |  |  |
| Sound System Speaker Built in speaker 2x 1w Video Video format MPEG1/MPEG2/MP4/H.264,support up to 1280x720                                                                                                                                                              |                             |  |  |  |  |
| Video Video format MPEG1/MPEG2/MP4/H.264,support up to 1280x720                                                                                                                                                                                                          |                             |  |  |  |  |
|                                                                                                                                                                                                                                                                          |                             |  |  |  |  |
| Music Music format MP3                                                                                                                                                                                                                                                   | Р                           |  |  |  |  |
| I Madio Milate IIII O                                                                                                                                                                                                                                                    |                             |  |  |  |  |
| Photo format JPG                                                                                                                                                                                                                                                         |                             |  |  |  |  |
| Photo Other Automatic slide show playback                                                                                                                                                                                                                                |                             |  |  |  |  |
| Photo playback speed adjustment interval setup                                                                                                                                                                                                                           |                             |  |  |  |  |
| OSD Language                                                                                                                                                                                                                                                             |                             |  |  |  |  |
| Remote control Full function remote control                                                                                                                                                                                                                              |                             |  |  |  |  |
| Calendar yes                                                                                                                                                                                                                                                             | yes                         |  |  |  |  |
| Real time clock yes                                                                                                                                                                                                                                                      | yes                         |  |  |  |  |
| Other Function Auto power on/off Support                                                                                                                                                                                                                                 |                             |  |  |  |  |
| Built-in memory Built in TF card (Optional)                                                                                                                                                                                                                              | Built in TF card (Optional) |  |  |  |  |
| Power consumption 6W                                                                                                                                                                                                                                                     |                             |  |  |  |  |
| Photo+Music playback yes                                                                                                                                                                                                                                                 |                             |  |  |  |  |
| Bracket M4 screw holes (3x) to hangup with bracket or built-in                                                                                                                                                                                                           |                             |  |  |  |  |
| Backstand including backstand to put on a counter / table                                                                                                                                                                                                                |                             |  |  |  |  |
| Positioning                                                                                                                                                                                                                                                              |                             |  |  |  |  |
| Locking Lockhole for external locker for anti-theft (optional ava                                                                                                                                                                                                        | lable)                      |  |  |  |  |
|                                                                                                                                                                                                                                                                          |                             |  |  |  |  |
| Accessories User manual                                                                                                                                                                                                                                                  |                             |  |  |  |  |
| Adapter ,5V/1.5A                                                                                                                                                                                                                                                         |                             |  |  |  |  |
| Accessories Remote control                                                                                                                                                                                                                                               |                             |  |  |  |  |
| Color Black/White                                                                                                                                                                                                                                                        |                             |  |  |  |  |
|                                                                                                                                                                                                                                                                          |                             |  |  |  |  |