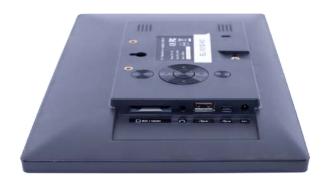

#### **MAIN FEATURES:**

- AutoStart-Play-Repeat
- IPS LCD panel 1280x800 pixels
- Internal HD videoplayer 720P
- ScrewHoles for hangup / built-in
- CounterStand
- SD cardreader
- USB portal
- Internal Speakers
- 3.5mm Jack output
- Thin housing
- Remote Control
- Color standard Black, opt. white
- Power adapter with 3meter cable
- Usage up to 24 hours per day
- VERY good view angles 85/85/85

#### **SPECIFICATIONS**

| Resolution                                                                                                                                                                                                                                                               |                             |  |  |  |  |
|--------------------------------------------------------------------------------------------------------------------------------------------------------------------------------------------------------------------------------------------------------------------------|-----------------------------|--|--|--|--|
| Start-up                                                                                                                                                                                                                                                                 |                             |  |  |  |  |
| SD Card slot                                                                                                                                                                                                                                                             |                             |  |  |  |  |
| USB Device                                                                                                                                                                                                                                                               |                             |  |  |  |  |
| Interface         USB Host         USB Host 2.0           Power jack         DC power input           Earphone         3.5mm earphone           Sound System         Speaker           Video         Video format           MPEG1/MPEG2/MP4/H.264,support up to 1280x720 |                             |  |  |  |  |
| Power jack DC power input  Earphone 3.5mm earphone  Sound System Speaker Built in speaker 2x 1w  Video Video format MPEG1/MPEG2/MP4/H.264,support up to 1280x720                                                                                                         |                             |  |  |  |  |
| Earphone 3.5mm earphone  Sound System Speaker Built in speaker 2x 1w  Video Video format MPEG1/MPEG2/MP4/H.264,support up to 1280x720                                                                                                                                    |                             |  |  |  |  |
| Sound System Speaker Built in speaker 2x 1w Video Video format MPEG1/MPEG2/MP4/H.264,support up to 1280x720                                                                                                                                                              |                             |  |  |  |  |
| Video Video format MPEG1/MPEG2/MP4/H.264,support up to 1280x720                                                                                                                                                                                                          |                             |  |  |  |  |
|                                                                                                                                                                                                                                                                          |                             |  |  |  |  |
| Music Music format MP3                                                                                                                                                                                                                                                   | Р                           |  |  |  |  |
| I Madio Milate IIII O                                                                                                                                                                                                                                                    |                             |  |  |  |  |
| Photo format JPG                                                                                                                                                                                                                                                         |                             |  |  |  |  |
| Photo Other Automatic slide show playback                                                                                                                                                                                                                                |                             |  |  |  |  |
| Photo playback speed adjustment interval setup                                                                                                                                                                                                                           |                             |  |  |  |  |
| OSD Language                                                                                                                                                                                                                                                             |                             |  |  |  |  |
| Remote control Full function remote control                                                                                                                                                                                                                              |                             |  |  |  |  |
| Calendar yes                                                                                                                                                                                                                                                             | yes                         |  |  |  |  |
| Real time clock yes                                                                                                                                                                                                                                                      | yes                         |  |  |  |  |
| Other Function Auto power on/off Support                                                                                                                                                                                                                                 |                             |  |  |  |  |
| Built-in memory Built in TF card (Optional)                                                                                                                                                                                                                              | Built in TF card (Optional) |  |  |  |  |
| Power consumption 6W                                                                                                                                                                                                                                                     |                             |  |  |  |  |
| Photo+Music playback yes                                                                                                                                                                                                                                                 |                             |  |  |  |  |
| Bracket M4 screw holes (3x) to hangup with bracket or built-in                                                                                                                                                                                                           |                             |  |  |  |  |
| Backstand including backstand to put on a counter / table                                                                                                                                                                                                                |                             |  |  |  |  |
| Positioning                                                                                                                                                                                                                                                              |                             |  |  |  |  |
| Locking Lockhole for external locker for anti-theft (optional ava                                                                                                                                                                                                        | lable)                      |  |  |  |  |
|                                                                                                                                                                                                                                                                          |                             |  |  |  |  |
| Accessories User manual                                                                                                                                                                                                                                                  |                             |  |  |  |  |
| Adapter ,5V/1.5A                                                                                                                                                                                                                                                         |                             |  |  |  |  |
| Accessories Remote control                                                                                                                                                                                                                                               |                             |  |  |  |  |
| Color Black/White                                                                                                                                                                                                                                                        |                             |  |  |  |  |
|                                                                                                                                                                                                                                                                          |                             |  |  |  |  |