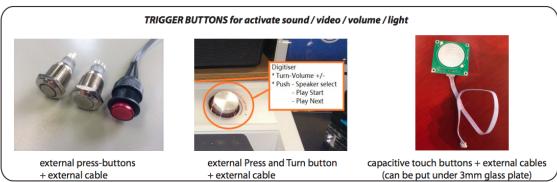

#### **OPTIONAL: Multi Functions**

The mainboard can be turned into a multifunctionboard, serveral in-outputs can be added, and software can be made Tailormade. Example features:

- Trigger buttons for selection video / volume combined with LED lighting
- Output for LED lightning 5/12V
- Motion Sensor / light Sensor
- TouchScreen

### Additional Features for our MonitorScreens with a Multi-Function board

We can add extra feautures to the Multi-functionboard which are inside some of our Mediascreens. See the features below. Our engineers can develop the function custommade against your needs.

Very usefull for Instore Display Building!