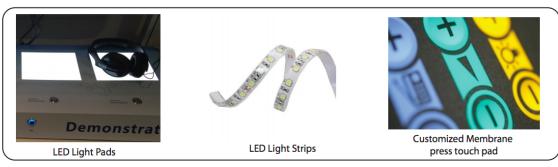

#### **OPTIONAL: Multi Functions**

The mainboard can be turned into a multifunctionboard, serveral in-outputs can be added, and software can be made Tailormade. Example features:

- Trigger buttons for selection video / volume combined with LED lighting
- Output for LED lightning 5/12V
- Motion Sensor / light Sensor
- TouchScreen

### Additional Features for our MonitorScreens with a Multi-Function board

We can add extra feautures to the Multi-functionboard which are inside some of our Mediascreens. See the features below. Our engineers can develop the function custommade against your needs.

Very usefull for Instore Display Building!