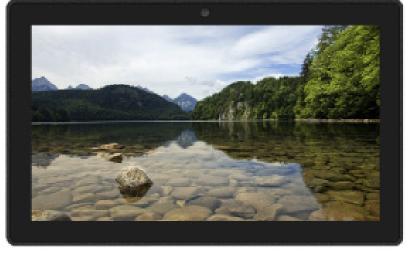

### 15.6inch MonitorScreen ClosedFrame

ArtNr: AC-156PH-IPS

#### MAIN FEATURES:

- AutoStart by plug in Power Adapter
- 15.6inch Full HD IPS Panel
- Resolution: 1920 x 1080 pixels
- HDMI IN Monitor Function
- Viewing angles 85/85/85 (H/V)
- Internal Speakers
- 3.5mm Jack output (optional)
- Power adapter with 2.5meter cable
- Usage up to 14 hours per day
- Addional features for interactivity