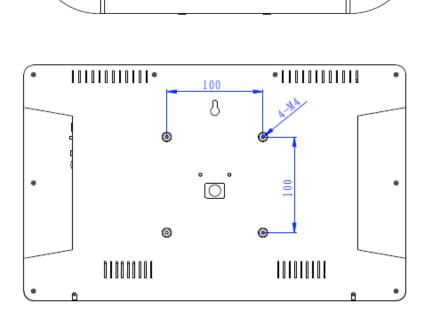

---------------------------|--------------|-----|-----------------------------|-----|-----|--|--|
| Unit (without packaging) |      |                 | Giftbox (With Packaging) 1 pc |              |     | Carton 5 pc. 14.6 kg pc/ctn |     |     |  |  |
| L                        | W    | Н               | L                             | W            | Н   | L                           | W   | Н   |  |  |
| 396.8                    | 33.7 | 246.1           | 460                           | 90           | 300 | 570                         | 465 | 290 |  |  |
| Net(kg) 1.4 kg           |      | Net(kg) 2.24 kg |                               | Net(kg) 11.2 |     |                             |     |     |  |  |

## 15.6inch MonitorScreen ClosedFrame

ArtNr: AC-156PH-IPS

#### **DRAWINGS**





# 15.6inch MonitorScreen ClosedFrame

ArtNr: AC-156PH-IPS

### Additional Features for our MonitorScreens with a Multi-Function board

We can add extra feautures to the Multi-functionboard which are inside some of our Mediascreens. See the features below. Our engineers can develop the function custommade against your needs.

Very usefull for Instore Display Building!