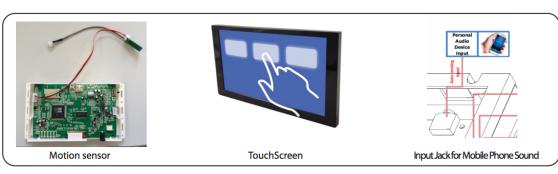

#### **OPTIONAL: Multi Functions**

The mainboard can be turned into a multifunctionboard, serveral in-outputs can be added, and software can be made Tailormade. Example features:

- Trigger buttons for selection video / volume combined with LED lighting
- Output for LED lightning 5/12V
- Motion Sensor / light Sensor
- TouchScreen

### Additional Features for our MonitorScreens with a Multi-Function board

We can add extra feautures to the Multi-functionboard which are inside some of our Mediascreens. See the features below. Our engineers can develop the function custommade against your needs.