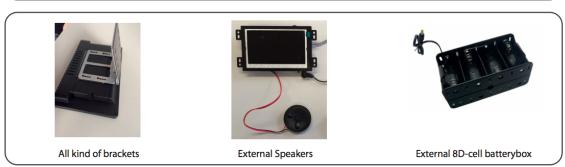

### Additional Features for our MonitorScreens with a Multi-Function board

We can add extra feautures to the Multi-functionboard which are inside some of our Mediascreens. See the features below. Our engineers can develop the function custommade against your needs.

Very usefull for Instore Display Building!