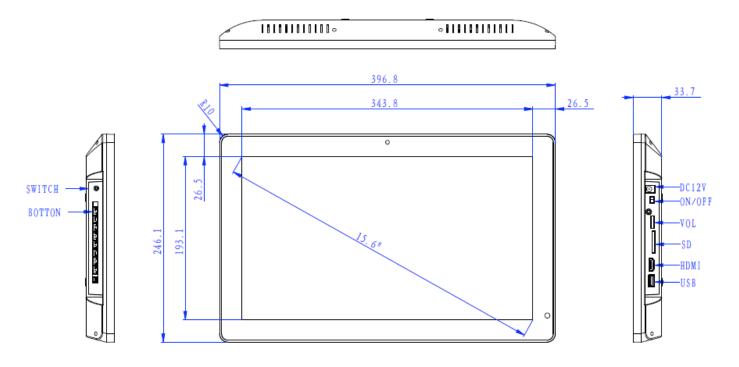

| Product Measurement, mm  |      |                 |                               |              |     |                             |     |     |  |  |
|--------------------------|------|-----------------|-------------------------------|--------------|-----|-----------------------------|-----|-----|--|--|
| Unit (without packaging) |      |                 | Giftbox (With Packaging) 1 pc |              |     | Carton 5 pc. 14.6 kg pc/ctn |     |     |  |  |
| L                        | W    | Н               | L                             | W            | Н   | L                           | W   | Н   |  |  |
| 396.8                    | 33.7 | 246.1           | 460                           | 90           | 300 | 570                         | 465 | 290 |  |  |
| Net(kg) 1.4 kg           |      | Net(kg) 2.24 kg |                               | Net(kg) 11.2 |     |                             |     |     |  |  |

#### **DRAWINGS**