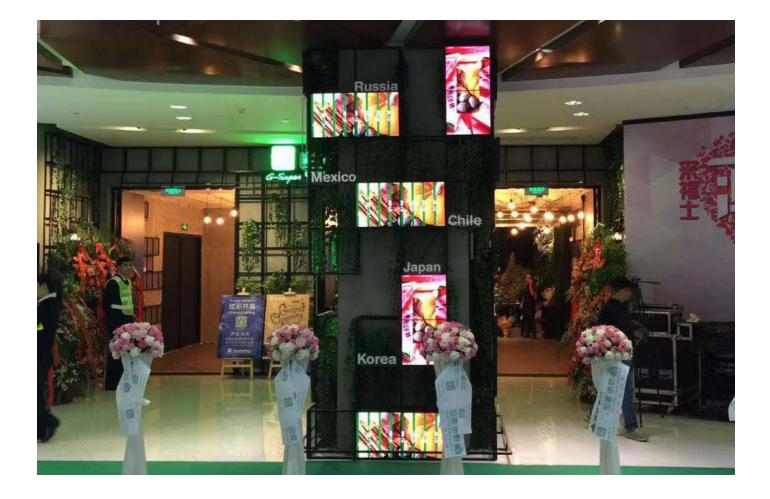

e  | 0° C - 50° C                        |
|             | Working Humidity     | < 90%                               |
|             | Storage Temperature  | -20°C - 70°C                        |
|             | Storage Humidity     | <90%                                |
| Dimensions  | Net size             | 327mm x 321mm x 40mm                |
| Other       | Accessories          | Power Cable Adapter 12V-5A          |
|             |                      |                                     |
|             |                      |                                     |
|             |                      |                                     |

Next page Drawing

# Square LCD Screens

## PRODUCT SHEET 17inch Square LCD Screen ArtNr: VI-170SQ-LCD

DRAWING





# **Real Projects**