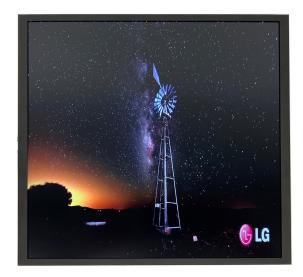

#### MAIN PURPOSE:

- Digital Signage Display
- Advertisement Display
- Built-in ShopDisplays

#### USAGE:

This Square LCD Display is mainly used in Museum, Exhibition halls, Shopping malls, Supermarkets.

It's easy to use as an advertisement tool. Make nice setups with many screens to have a high attention the digital presentation in your area.

# **Real Projects**