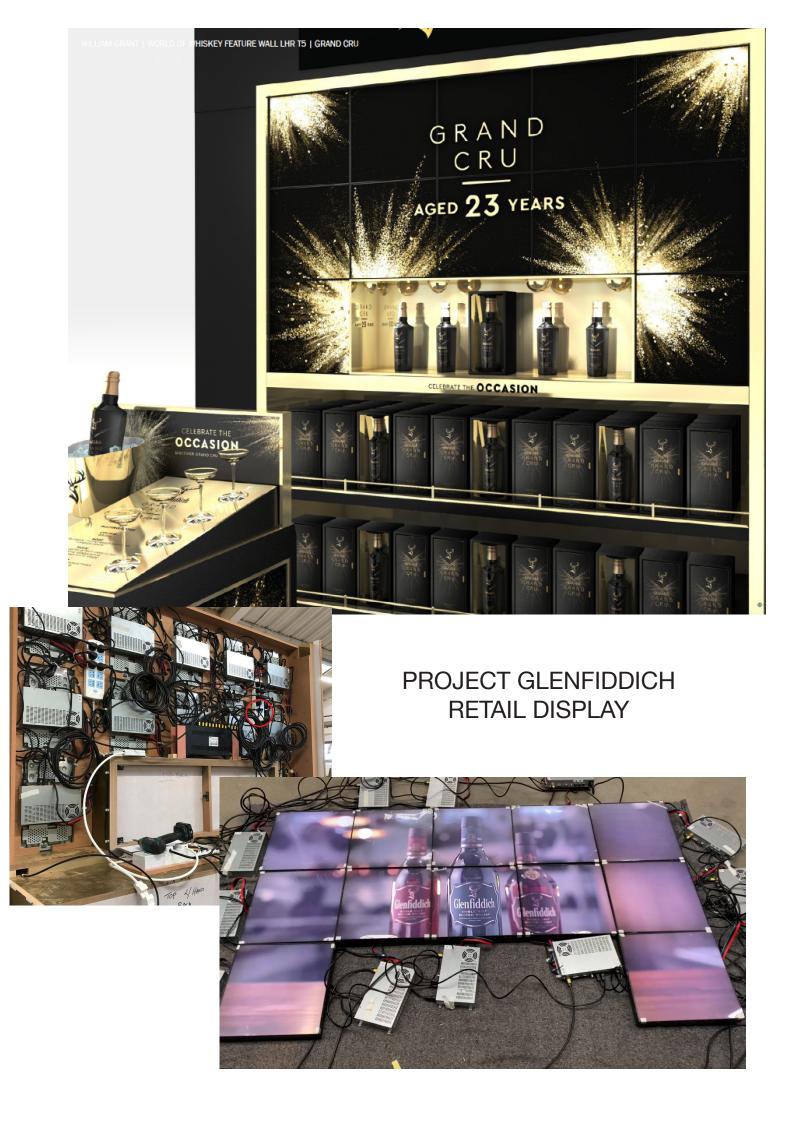

| 0° C - 50° C                        |
|             | Working Humidity     | < 90%                               |
|             | Storage Temperature  | -20°C - 70°C                        |
|             | Storage Humidity     | <90%                                |
| Dimensions  | Net size             | 327mm x 321mm x 40mm                |
| Other       | Accessories          | Power Cable Adapter 12V-5A          |
|             |                      |                                     |
|             |                      |                                     |
|             |                      |                                     |

Next page Drawing

# Square LCD Screens

## PRODUCT SHEET 17inch Square LCD Screen ArtNr: VI-170SQ-LCD

DRAWING





# **Real Projects**