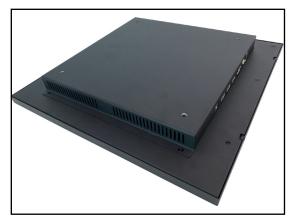

#### MAIN FEATURES:

- 17inch LCD panel 1920 x 1920 pixels
- Wide Viewing Angle: +/- 89 degrees
- Luminance of White: 350 cd/m2
- Internal speakers
- 3x HDMI IN / 1x Display portal
- 1x Jack out for speaker or headphone
- Autostart when plug in the power adapter
- VESA 20x20cm at backside
- USB portal for update settings

#### SPECIFICATIONS

| MODEL       | VI-170SQ-LCD         |                                     |
|-------------|----------------------|-------------------------------------|
|             | LCD Size             | 17"                                 |
|             | Display resolution   | 1920x1920                           |
|             | Display Area         | 303mm x 303mm                       |
|             | Aspect Ratio         | 1:1                                 |
|             | Brightness           | 350 cd/m2                           |
|             | Contrast             | 1000:1                              |
|             | Color                | 16.7m                               |
|             | Response Time        | 25ms                                |
|             | Backlight Life Cycle | 250000 hours                        |
|             | Viewing Angle        | 89/89/89                            |
|             |                      |                                     |
| Interface   | Signal portals       | 3x HDMI / 1x DisplayPortal          |
|             | USB                  | USB Portal for update set-<br>tings |
| Power       | Power input          | AC-DC 220-240 -12V-5A               |
|             |                      | A0-D0 220-240 - 120-3A              |
| Performance | Working Temperature  | 0° C - 50° C                        |
|             | Working Humidity     | < 90%                               |
|             | Storage Temperature  | -20°C - 70°C                        |
|             | Storage Humidity     | <90%                                |
| Dimensions  | Net size             | 327mm x 321mm x 40mm                |
| Other       | Accessories          | Power Cable Adapter 12V-5A          |
|             |                      |                                     |
|             |                      |                                     |
|             |                      |                                     |