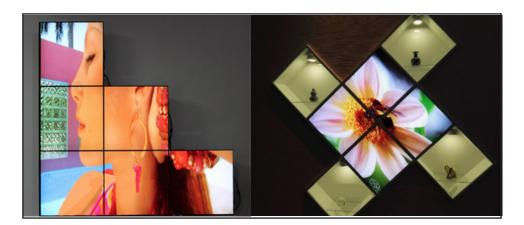

### PRODUCT SHEET 17inch Square LCD Screen ArtNr: VI-170SQ-LCD

#### MAIN FEATURES:

- 17inch LCD panel 1920 x 1920 pixels
- Wide Viewing Angle: +/- 89 degrees
- Luminance of White: 350 cd/m2
- Internal speakers
- 3x HDMI IN / 1x Display portal
- 1x Jack out for speaker or headphone
- Autostart when plug in the power adapter
- VESA 20x20cm at backside
- USB portal for update settings

#### MAIN PURPOSE:

- Digital Signage Display
- Advertisement Display
- Built-in ShopDisplays

#### USAGE:

This Square LCD Display is mainly used in Museum, Exhibition halls, Shopping malls, Supermarkets.

It's easy to use as an advertisement tool. Make nice setups with many screens to have a high attention the digital presentation in your area.

#### Square LCD Screens









Next pages: technical Specs and drawing

### PRODUCT SHEET 17inch Square LCD Screen ArtNr: VI-170SQ-LCD

#### SPECIFICATIONS

| MODEL       | VI-170SQ-LCD         |                                     |
|-------------|----------------------|-------------------------------------|
|             | LCD Size             | 17"                                 |
|             | Display resolution   | 1920x1920                           |
|             | Display Area         | 303mm x 303mm                       |
|             | Aspect Ratio         | 1:1                                 |
|             | Brightness           | 350 cd/m2                           |
|             | Contrast             | 1000:1                              |
|             | Color                | 16.7m