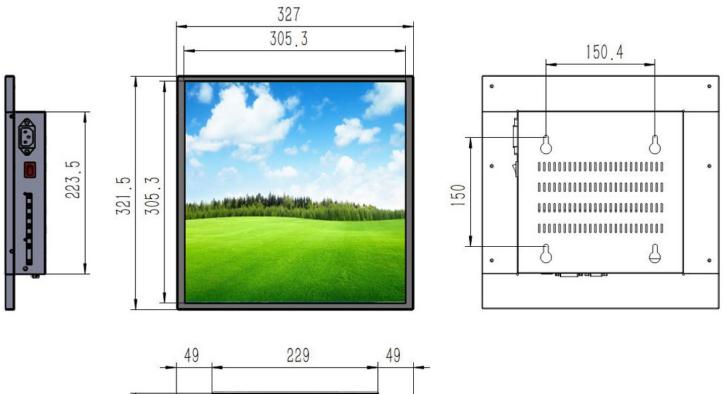

## PRODUCT SHEET 17inch Square LCD Screen ArtNr: VI-170SQ-LCD

DRAWING

#### SPECIFICATIONS

| MODEL       | VI-170SQ-LCD         |                                     |
|-------------|----------------------|-------------------------------------|
|             | LCD Size             | 17"                                 |
|             | Display resolution   | 1920x1920                           |
|             | Display Area         | 303mm x 303mm                       |
|             | Aspect Ratio         | 1:1                                 |
|             | Brightness           | 350 cd/m2                           |
|             | Contrast             | 1000:1                              |
|             | Color                | 16.7m                               |
|             | Response Time        | 25ms                                |
|             | Backlight Life Cycle | 250000 hours                        |
|             | Viewing Angle        | 89/89/89                            |
|             |                      |                                     |
| Interface   | Signal portals       | 3x HDMI / 1x DisplayPortal          |
|             | USB                  | USB Portal for update set-<br>tings |
| Power       | Power input          | AC-DC 220-240 -12V-5A               |
|             |                      | A0-D0 220-240 - 120-3A              |
| Performance | Working Temperature  | 0° C - 50° C                        |
|             | Working Humidity     | < 90%                               |
|             | Storage Temperature  | -20°C - 70°C                        |
|             | Storage Humidity     | <90%                                |
| Dimensions  | Net size             | 327mm x 321mm x 40mm                |
| Other       | Accessories          | Power Cable Adapter 12V-5A          |
|             |                      |                                     |
|             |                      |                                     |
|             |                      |                                     |