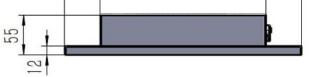

#### SPECIFICATIONS

| MODEL       | VI-170SQ-LCD         |                                     |
|-------------|----------------------|-------------------------------------|
|             | LCD Size             | 17"                                 |
|             | Display resolution   | 1920x1920                           |
|             | Display Area         | 303mm x 303mm                       |
|             | Aspect Ratio         | 1:1                                 |
|             | Brightness           | 350 cd/m2                           |
|             | Contrast             | 1000:1                              |
|             | Color                | 16.7m                               |
|             | Response Time        | 25ms                                |
|             | Backlight Life Cycle | 250000 hours                        |
|             | Viewing Angle        | 89/89/89                            |
|             |                      |                                     |
| Interface   | Signal portals       | 3x HDMI / 1x DisplayPortal          |
|             | USB                  | USB Portal for update set-<br>tings |
| Power       | Power input          | AC-DC 220-240 -12V-5A               |
|             |                      | A0-D0 220-240 - 120-3A              |
| Performance | Working Temperature  | 0° C - 50° C                        |
|             | Working Humidity     | < 90%                               |
|             | Storage Temperature  | -20°C - 70°C                        |
|             | Storage Humidity     | <90%                                |
| Dimensions  | Net size             | 327mm x 321mm x 40mm                |
| Other       | Accessories          | Power Cable Adapter 12V-5A          |
|             |                      |                                     |
|             |                      |                                     |
|             |                      |                                     |

## PRODUCT SHEET 17inch Square LCD Screen ArtNr: VI-170SQ-LCD

DRAWING