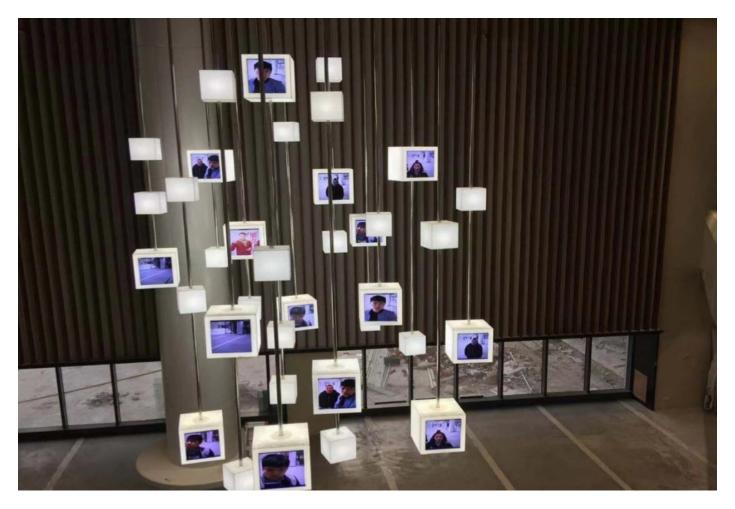

ure  | 0° C - 50° C                        |
|             | Working Humidity     | < 90%                               |
|             | Storage Temperature  | -20°C - 70°C                        |
|             | Storage Humidity     | <90%                                |
| Dimensions  | Net size             | 327mm x 321mm x 40mm                |
| Other       | Accessories          | Power Cable Adapter 12V-5A          |
|             |                      |                                     |
|             |                      |                                     |
|             |                      |                                     |

Next page Drawing

# Square LCD Screens

## PRODUCT SHEET 17inch Square LCD Screen ArtNr: VI-170SQ-LCD

DRAWING





# **Real Projects**