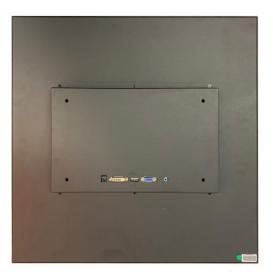

#### **SPECIFICATIONS**

| MODEL       | VI-265SQ-LCD         |                                                                                                                                           |
|-------------|----------------------|-------------------------------------------------------------------------------------------------------------------------------------------|
|             | LCD Size             | 26.5inch                                                                                                                                  |
|             | Display resolution   | 1920x1920                                                                                                                                 |
|             | Display Area         | 475.77mm x 475.77mm                                                                                                                       |
|             | Aspect Ratio         | 1:1                                                                                                                                       |
|             | Brightness           | 300 cd/m2                                                                                                                                 |
|             | Contrast             | 1000:1                                                                                                                                    |
|             | Color                | 16.7m                                                                                                                                     |
|             | Response Time        | 14ms                                                                                                                                      |
|             | Backlight Life Cycle | approx. 30,000 hours                                                                                                                      |
|             | Viewing Angle        | 178%/178%/178%                                                                                                                            |
| Interface   | Signal portals       | 1x HDMI / 1x DVI / 1x DP                                                                                                                  |
|             | USB                  | USB Portal for update settings                                                                                                            |
| Power       | Power input          | AC-DC 220-240 -12V-5A                                                                                                                     |
| Buttons     | Settings adjustments | Mode/Brightness/Contrast/Saturation/Sharp-<br>ness/Hue Language/Reset/Color Temp<br>Clock/Phase/H position/V position/Auto con-<br>figure |
|             | Buttons              | Power, Menu, Exit, Plus, Minus                                                                                                            |
| Performance | Working Temperature  | 0° C - 50° C                                                                                                                              |
|             | Working Humidity     | < 90%                                                                                                                                     |
|             | Storage Temperature  | -20°C - 60°C                                                                                                                              |
|             | Storage Humidity     | <90%                                                                                                                                      |
| Dimensions  | Net size             | 494mm x 494mm x 56mm                                                                                                                      |
| Other       | Accessories          | Power Cable Adapter 12V-5A                                                                                                                |

## PRODUCT SHEET 26.5inch Square LCD Screen ArtNr: VI-265SQ-LCD

DRAWING