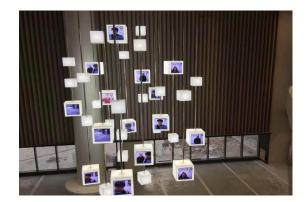

es •
- Luminance of White: 300 cd/m2 •
- High-speed response •
- 8-bit color depth, 16.7m colors
- Incorporated edge type back-light (One Light Bar)
- DE (Data Enable) only
- **RoHS/Halogen Free** •
- Gamma Correction
- 1x HDMI IN / 1x DVI IN / 1x DP
- 1x Jack out for speaker or headphone
- VESA 26x15cm at backside
- Power adapter AC-DC 12V-5A

#### MAIN PURPOSE:

- **Digital Signage Display**
- Advertisement Display
- Built-in ShopDisplays

#### USAGE:

These Square LCD Displays are ideal for advertising and showing your brand. It is mainly used in Museums, Exhibition halls, Shopping malls, Supermarkets, and in Retail Shops & Retail Displays.

It's easy to use as an advertisement tool. Make nice setups with many screens to have a high attention the digital presentation in your area.









Next pages:

(EFCC technical Specs and drawing RoHS

## PRODUCT SHEET 26.5inch Square LCD Screen ArtNr: VI-265SQ-LCD

#### **SPECIFICATIONS**

| MODEL       | VI-265SQ-LCD         |                                                                                                                                           |
|-------------|----------------------|-------------------------------------------------------------------------------------------------------------------------------------------|
|             | LCD Size             | 26.5inch                                                                                                                                  |
|             | Display resolution   | 1920x1920