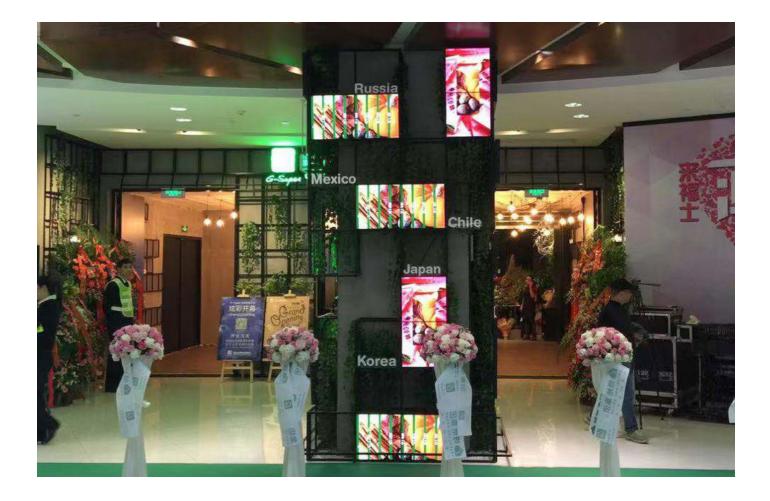

-20°C - 60°C                                                                                                                              |
|             | Storage Humidity     | <90%                                                                                                                                      |
| Dimensions  | Net size             | 494mm x 494mm x 56mm                                                                                                                      |
| Other       | Accessories          | Power Cable Adapter 12V-5A                                                                                                                |

Square LCD Screens

## PRODUCT SHEET 26.5inch Square LCD Screen ArtNr: VI-265SQ-LCD

DRAWING





# **Real Projects**