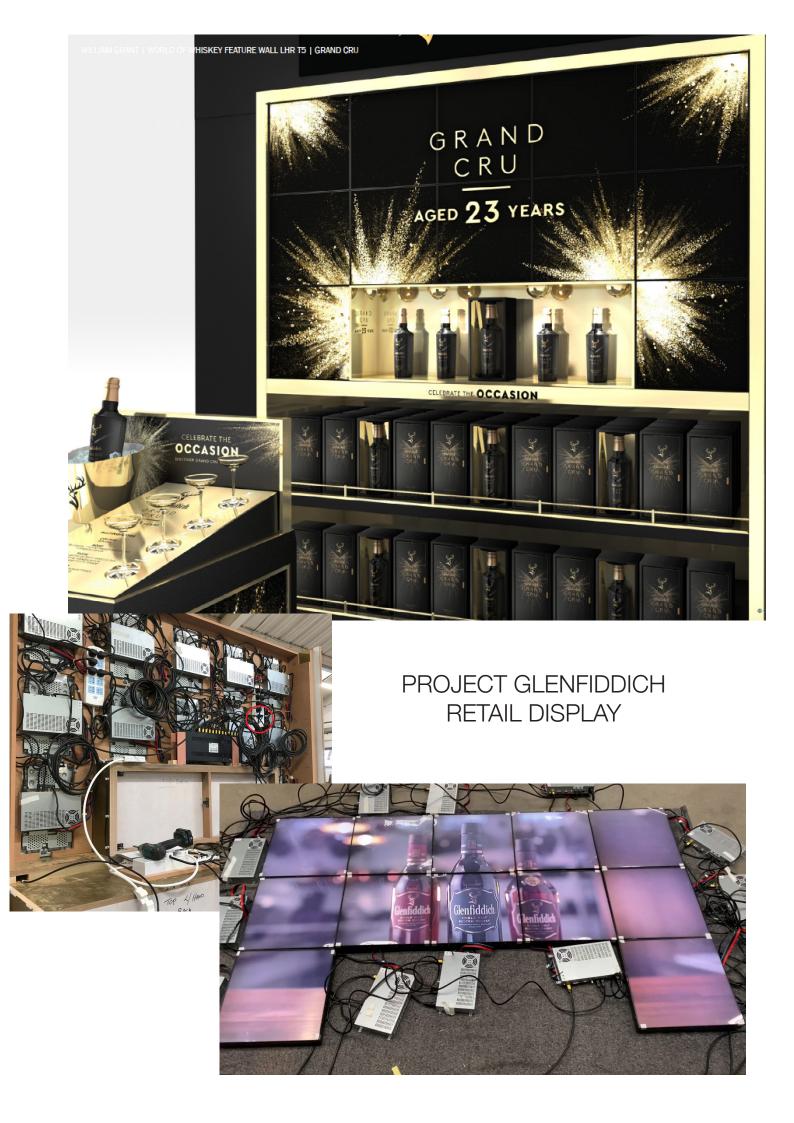

20°C - 60°C                                                                                                                              |
|             | Storage Humidity     | <90%                                                                                                                                      |
| Dimensions  | Net size             | 494mm x 494mm x 56mm                                                                                                                      |
| Other       | Accessories          | Power Cable Adapter 12V-5A                                                                                                                |

Square LCD Screens

## PRODUCT SHEET 26.5inch Square LCD Screen ArtNr: VI-265SQ-LCD

DRAWING





# **Real Projects**