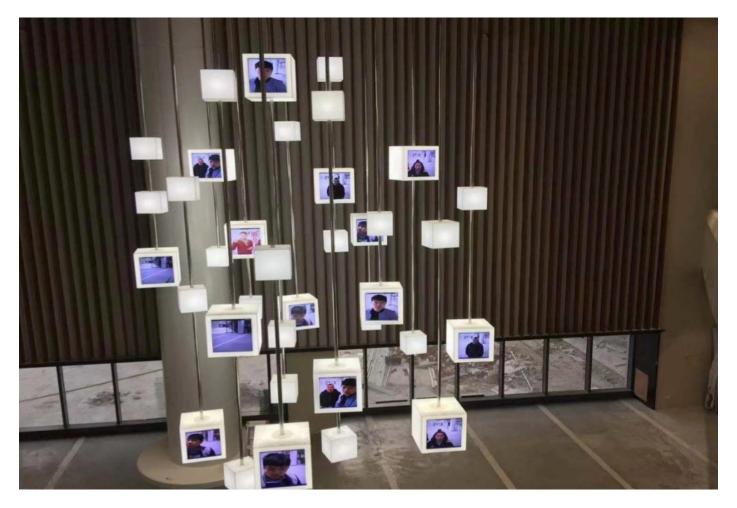

| -20°C - 60°C                                                                                                                              |
|             | Storage Humidity     | <90%                                                                                                                                      |
| Dimensions  | Net size             | 494mm x 494mm x 56mm                                                                                                                      |
| Other       | Accessories          | Power Cable Adapter 12V-5A                                                                                                                |

Square LCD Screens

## PRODUCT SHEET 26.5inch Square LCD Screen ArtNr: VI-265SQ-LCD

DRAWING





# **Real Projects**