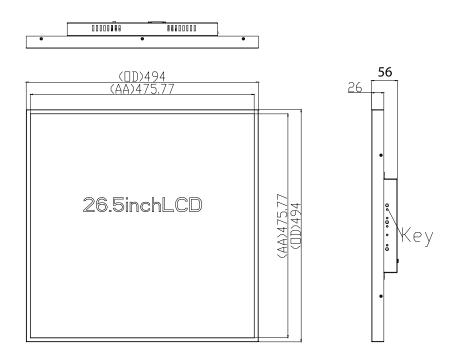

#### **SPECIFICATIONS**

| MODEL       | VI-265SQ-LCD         |                                                                                                                                           |
|-------------|----------------------|-------------------------------------------------------------------------------------------------------------------------------------------|
|             | LCD Size             | 26.5inch                                                                                                                                  |
|             | Display resolution   | 1920x1920                                                                                                                                 |
|             | Display Area         | 475.77mm x 475.77mm                                                                                                                       |
|             | Aspect Ratio         | 1:1                                                                                                                                       |
|             | Brightness           | 300 cd/m2                                                                                                                                 |
|             | Contrast             | 1000:1                                                                                                                                    |
|             | Color                | 16.7m                                                                                                                                     |
|             | Response Time        | 14ms                                                                                                                                      |
|             | Backlight Life Cycle | approx. 30,000 hours                                                                                                                      |
|             | Viewing Angle        | 178%/178%/178%                                                                                                                            |
| Interface   | Signal portals       | 1x HDMI / 1x DVI / 1x DP                                                                                                                  |
|             | USB                  | USB Portal for update settings                                                                                                            |
| Power       | Power input          | AC-DC 220-240 -12V-5A                                                                                                                     |
| Buttons     | Settings adjustments | Mode/Brightness/Contrast/Saturation/Sharp-<br>ness/Hue Language/Reset/Color Temp<br>Clock/Phase/H position/V position/Auto con-<br>figure |
|             | Buttons              | Power, Menu, Exit, Plus, Minus                                                                                                            |
| Performance | Working Temperature  | 0° C - 50° C                                                                                                                              |
|             | Working Humidity     | < 90%                                                                                                                                     |
|             | Storage Temperature  | -20°C - 60°C                                                                                                                              |
|             | Storage Humidity     | <90%                                                                                                                                      |
| Dimensions  | Net size             | 494mm x 494mm x 56mm                                                                                                                      |
| Other       | Accessories          | Power Cable Adapter 12V-5A                                                                                                                |

## PRODUCT SHEET 26.5inch Square LCD Screen ArtNr: VI-265SQ-LCD

DRAWING