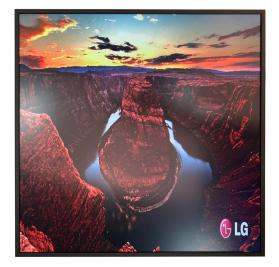

## Square LCD Screens

MAIN FEATURES:

- 26.5inch LCD panel 1920 x 1920 pixels
- Autostart when plug in the power adapter
- Wide Viewing Angle: +/- 178 degrees •
- Luminance of White: 300 cd/m2 •
- High-speed response •
- 8-bit color depth, 16.7m colors
- Incorporated edge type back-light (One Light Bar)
- DE (Data Enable) only
- **RoHS/Halogen Free** •
- Gamma Correction
- 1x HDMI IN / 1x DVI IN / 1x DP
- 1x Jack out for speaker or headphone
- VESA 26x15cm at backside
- Power adapter AC-DC 12V-5A

#### MAIN PURPOSE:

- **Digital Signage Display**
- Advertisement Display
- Built-in ShopDisplays

#### USAGE:

These Square LCD Displays are ideal for advertising and showing your brand. It is mainly used in Museums, Exhibition halls, Shopping malls, Supermarkets, and in Retail Shops & Retail Displays.