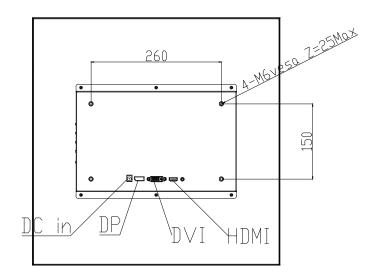

## Square LCD Screens

MAIN FEATURES:

- 26.5inch LCD panel 1920 x 1920 pixels
- Autostart when plug in the power adapter
- Wide Viewing Angle: +/- 178 degrees •
- Luminance of White: 300 cd/m2 •
- High-speed response •
- 8-bit color depth, 16.7m colors
- Incorporated edge type back-light (One Light Bar)
- DE (Data Enable) only
- **RoHS/Halogen Free** •
- Gamma Correction
- 1x HDMI IN / 1x DVI IN / 1x DP
- 1x Jack out for speaker or headphone
- VESA 26x15cm at backside
- Power adapter AC-DC 12V-5A

#### **SPECIFICATIONS**

| MODEL       | VI-265SQ-LCD         |                                                                                                                                           |
|-------------|----------------------|-------------------------------------------------------------------------------------------------------------------------------------------|
|             | LCD Size             | 26.5inch                                                                                                                                  |
|             | Display resolution   | 1920x1920                                                                                                                                 |
|             | Display Area         | 475.77mm x 475.77mm                                                                                                                       |
|             | Aspect Ratio         | 1:1                                                                                                                                       |
|             | Brightness           | 300 cd/m2                                                                                                                                 |
|             | Contrast             | 1000:1                                                                                                                                    |
|             | Color                | 16.7m                                                                                                                                     |
|             | Response Time        | 14ms                                                                                                                                      |
|             | Backlight Life Cycle | approx. 30,000 hours                                                                                                                      |
|             | Viewing Angle        | 178%/178%/178%                                                                                                                            |
| Interface   | Signal portals       | 1x HDMI / 1x DVI / 1x DP                                                                                                                  |
|             | USB                  | USB Portal for update settings                                                                                                            |
| Power       | Power input          | AC-DC 220-240 -12V-5A                                                                                                                     |
| Buttons     | Settings adjustments | Mode/Brightness/Contrast/Saturation/Sharp-<br>ness/Hue Language/Reset/Color Temp<br>Clock/Phase/H position/V position/Auto con-<br>figure |
|             | Buttons              | Power, Menu, Exit, Plus, Minus                                                                                                            |
| Performance | Working Temperature  | 0° C - 50° C                                                                                                                              |
|             | Working Humidity     | < 90%                                                                                                                                     |
|             | Storage Temperature  | -20°C - 60°C                                                                                                                              |
|             | Storage Humidity     | <90%                                                                                                                                      |
| Dimensions  | Net size             | 494mm x 494mm x 56mm                                                                                                                      |
| Other       | Accessories          | Power Cable Adapter 12V-5A                                                                                                                |

## PRODUCT SHEET 26.5inch Square LCD Screen ArtNr: VI-265SQ-LCD

DRAWING