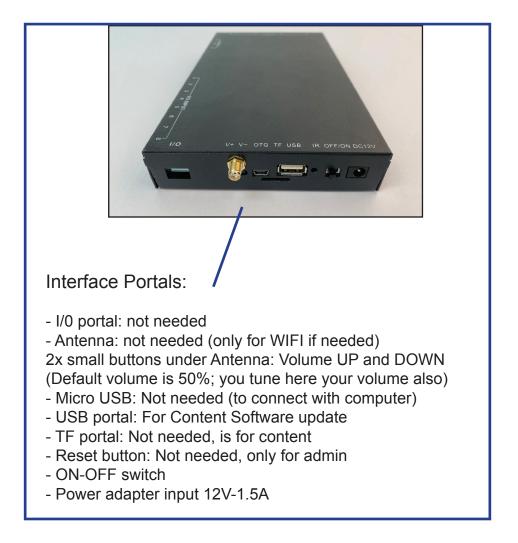

HDMI 4: Connect HDMI cable to Soundbar 4 in HDMI IN. Pushbutton Portals: Selection and Volume inputs.

Input 1: Selection pushbutton for soundbar 1 Input 2: Selection pushbutton for soundbar 2 Input 3: Selection pushbutton for soundbar 3 Input 4-6: No function Input 7: Volume UP button Input 8: Volume DOWN button