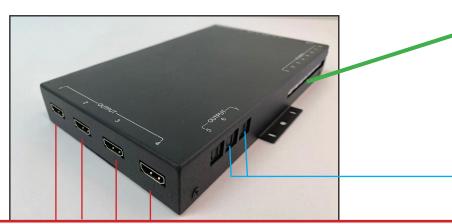

## 4K SoudBar Demonstrator ATMOS Dolby MultiFunctions

Signal Portals: HDMI and DIGITAL

HDMI 1:

Connect HDMI to Soundbar 1: HDMI IN and Connect HDMI Cable HDMI OUT Soundbar to HDMI TV.

NOTE: Only HDMI 1 will give VIDEO SIGNAL to TV and AUDIO to Soundbar 1 (other HDMI 2-3-4 do not give video signal)

## HDMI 2:

Connect HDMI cable to Soundbar 2 in HDMI IN. If Soundbar does not have HDMI, please use Portal 6 with Digital Cable.-

HDMI 3: Connect HDMI cable to Soundbar 3 in HDMI IN. If Soundbar does not have HDMI, please use Portal 7 with Digital Cable:

HDMI 4: Connect HDMI cable to Soundbar 4 in HDMI IN. Pushbutton Portals: Selection and Volume inputs.

Input 1: Selection pushbutton for soundbar 1 Input 2: Selection pushbutton for soundbar 2 Input 3: Selection pushbutton for soundbar 3 Input 4-6: No function Input 7: Volume UP button Input 8: Volume DOWN button