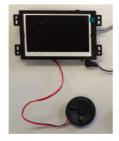

**LED Light Pads** 

**LED Light Strips** 

Customized Membrane press touch pad

Motion sensor

TouchScreen

Input Jack for Mobile Phone Sound

All kind of brackets

**External Speakers** 