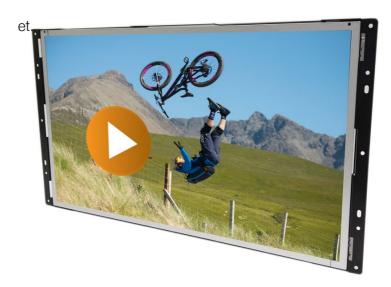

### **MAIN FEATURES:**

- AutoStart by plug in power-adapter
- 24 inch LCD panel 1920\*1080 pixels
- HDMI IN Monitor Function
- Metal Housing for built-in purpose
- Internal Speakers
- 3.5mm Jack output (optional)
- Thin housing
- Power adapter with 2.5meter cable
- Usage up to 14 hours per day
- Addional features for interactivity

### **MAIN PURPOSE:**

- Digital Signage Display /Advertisement Display
- Built-in ShopDisplays

This professional Monitor has HDMI IN to connect it to an external player (Windows PC, Raspberry Pi, Android Player). You can use it as a signage screen. Show your dynamic content from your external player. If you have an "online" system on your player, you can push your content remotely to your player and send it to the screen. We can also provide with such online software system. These monitors are Auto-Power ON. The HD player can start from SD or usb. The timer function can be used for automatic On-Off.

## **TECHNICAL SPECIFICATIONS**

| Display               | Panel           | 23.8 inch LCD Media Player                        |
|-----------------------|-----------------|---------------------------------------------------|
|                       | Shell           | Open Frame - for built-in purpose                 |
|                       | Resolution      | 1920*1080                                         |
|                       | Contrast ratio  | 3000:1                                            |
|                       | Brightness      | 250cd m <sup>2</sup>                              |
|                       | Viewing angles: | 89/89/89/89 (L/R/U/D)                             |
|                       | Aspect Ratio    | 16:9                                              |
| Interface             | Card slot       | SD Card                                           |
|                       | USB Host        | USB Host 2.0                                      |
|                       | HDMI            | HDMI Input                                        |
|                       | Power Jack      | DC 12V/3.0A power input                           |
|                       | Head phone      | 3.5mm Jack output (optional)                      |
| Sound System          | Speaker         | 2x2W/8Ω internal speakers                         |
| VIDEO                 | Video format    | 1) AVI (XVID. H.264)                              |
|                       |                 | 2) MPEG-1 H.264                                   |
|                       |                 | 3) MPEG 2 H.264                                   |
|                       |                 | 4) MOV (XVID. H.264)                              |
| AUDIO                 | Audio format    | MP3                                               |
| РНОТО                 | Photo           | JPEG                                              |
|                       | Other           | Automatic slide show playback                     |
|                       |                 | Playback speed adjustment interval setup          |
| Standard              | HDMI            | HDMI In - Monitor Function                        |
| Functions             | Loop            | Continuous loop demo video                        |
| Optional<br>functions | Trigger Buttons | Push- and Touchbuttons, Press&Turn button         |
|                       | Sensors         | Motion sensor or Lift sensor to activatie videos  |
|                       | Speakers        | External Speakers                                 |
|                       | Batterybox      | 8D-Cell Batterybox for battery operated power     |
|                       | Audio out       | Multiple Jacks 3.5 / Coax / Digital Sound         |
|                       | Jack Input      | Jack Input for mobile phone / mp3-player sound    |
|                       | Software        | Software adjustments for your needs               |
|                       | LED             | LED strips, LED light pads                        |
|                       | Output Voltage  | (multiple) Output 12V (5V), f.i. for LED lighting |
|                       | Touchscreen     | Transistive TouchScreen                           |
| Others                | Accessories:    | Adaptor, Remote Control                           |
|                       | Color:          | Black Housing                                     |
|                       | Brackets:       | Optional several brackets available               |