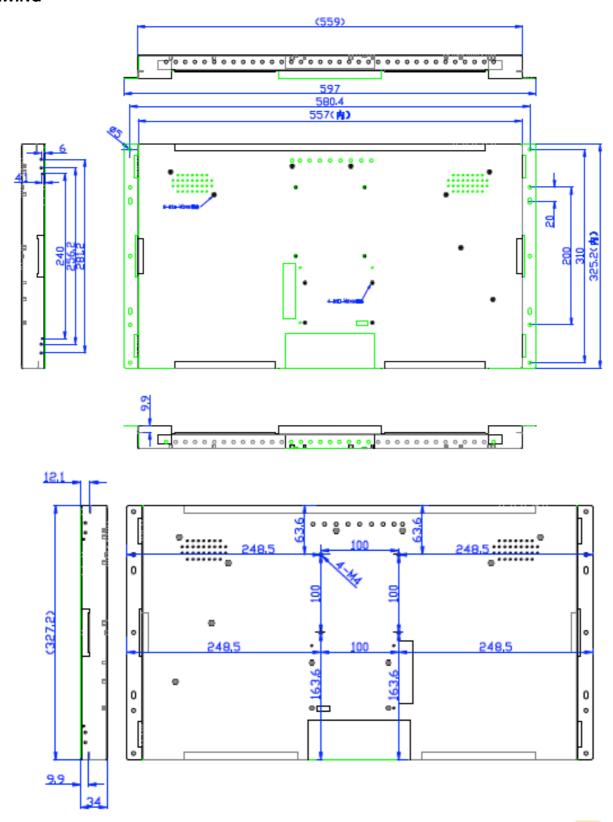

Jack Input      | Jack Input for mobile phone / mp3-player sound    |
|                       | Software        | Software adjustments for your needs               |
|                       | LED             | LED strips, LED light pads                        |
|                       | Output Voltage  | (multiple) Output 12V (5V), f.i. for LED lighting |
|                       | Touchscreen     | Transistive TouchScreen                           |
| Others                | Accessories:    | Adaptor, Remote Control                           |
|                       | Color:          | Black Housing                                     |
|                       | Brackets:       | Optional several brackets available               |

Next page: Drawing

ArtNr: AC-2400MF-HD

## **DRAWING**