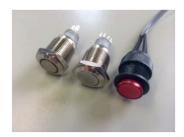

Very usefull for Instore Display Building!

external press-buttons + external cable

external Press and Turn button + external cable

capacitive touch buttons + external cables (can be put under 3mm glass plate)