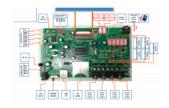

## **OPTIONAL: Multi Functions**

The mainboard can be turned into a multi-functionboard, serveral in-outputs can be added, and software can be made Tailormade. Example features:

- Trigger buttons for selection video / volume combined with LED lighting
- Output for LED lightning 5/12V
- Motion Sensor / Tilt-up light Sensor
- Multiple Audio Outputs for speakers & headphones
- Input Audio for Mobile phone / iPod (auto-sensing)
- Touchscreen

## Additional Feautures for our MediaScreens with a Multi-Function board

We can add extra feautures to the Multi-functionboard which are inside some of our Mediascreens. See the features below. Our engineers can develop the function custommade against your needs.

Very usefull for Instore Display Building!

external press-buttons + external cable

external Press and Turn button + external cable

capacitive touch buttons + external cables (can be put under 3mm glass plate)

**LED Light Pads** 

**LED Light Strips** 

Customized Membrane press touch pad

Motion sensor

TouchScreen

Input Jack for Mobile Phone Sound

All kind of brackets

**External Speakers** 