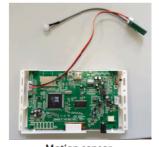

**LED Light Pads** 

**LED Light Strips** 

Customized Membrane press touch pad

Motion sensor

TouchScreen

Input Jack for Mobile Phone Sound

All kind of brackets

**External Speakers** 