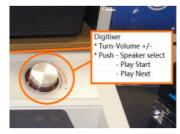

## **OPTIONAL: Multi Functions**

The mainboard can be turned into a multi-functionboard, serveral in-outputs can be added, and software can be made Tailormade. Example features:

- Trigger buttons for selection video / volume combined with LED lighting
- Output for LED lightning 5/12V
- Motion Sensor / Tilt-up light Sensor
- Multiple Audio Outputs for speakers & headphones
- Input Audio for Mobile phone / iPod (auto-sensing)
- Touchscreen

Very usefull for Instore Display Building!

external press-buttons + external cable

external Press and Turn button + external cable

capacitive touch buttons + external cables (can be put under 3mm glass plate)