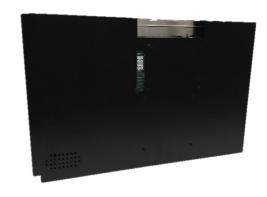

### **MAIN FEATURES:**

- AutoStart by plug in power-adapter
- 24 inch LCD panel 1920\*1080 pixels
- HDMI IN Monitor Function
- Metal Housing for built-in purpose
- Internal Speakers
- 3.5mm Jack output (optional)
- Thin housing
- Power adapter with 2.5meter cable
- Usage up to 14 hours per day
- Addional features for interactivity

### **MAIN PURPOSE:**

- Digital Signage Display /Advertisement Display
- Built-in ShopDisplays

This professional Monitor has HDMI IN to connect it to an external player (Windows PC, Raspberry Pi, Android Player). You can use it as a signage screen. Show your dynamic content from your external player. If you have an "online" system on your player, you can push your content remotely to your player and send it to the screen. We can also provide with such online software system. These monitors are Auto-Power ON. The HD player can start from SD or usb. The timer function can be used for automatic On-Off.

## **TECHNICAL SPECIFICATIONS**

| Display               | Panel           | 23.8 inch LCD Media Player                        |
|-----------------------|-----------------|---------------------------------------------------|
|                       | Shell           | Open Frame - for built-in purpose                 |
|                       | Resolution      | 1920*1080                                         |
|                       | Contrast ratio  | 3000:1                                            |
|                       | Brightness      | 250cd m <sup>2</sup>                              |
|                       | Viewing angles: | 89/89/89/89 (L/R/U/D)                             |
|                       | Aspect Ratio    | 16:9                                              |
| Interface             | Card slot       | SD Card                                           |
|                       | USB Host        | USB Host 2.0                                      |
|                       | HDMI            | HDMI Input                                        |
|                       | Power Jack      | DC 12V/3.0A power input                           |
|                       | Head phone      | 3.5mm Jack output (optional)                      |
| Sound System          | Speaker         | 2x2W/8Ω internal speakers                         |
| VIDEO                 | Video format    | 1) AVI (XVID. H.264)                              |
|                       |                 | 2) MPEG-1 H.264                                   |
|                       |                 | 3) MPEG 2 H.264                                   |
|                       |                 | 4) MOV (XVID. H.264)                              |
| AUDIO                 | Audio format    | MP3                                               |
| РНОТО                 | Photo           | JPEG                                              |
|                       | Other           | Automatic slide show playback                     |
|                       |                 | Playback speed adjustment interval setup          |
| Standard              | HDMI            | HDMI In - Monitor Function                        |
| Functions             | Loop            | Continuous loop demo video                        |
| Optional<br>functions | Trigger Buttons | Push- and Touchbuttons, Press&Turn button         |
|                       | Sensors         | Motion sensor or Lift sensor to activatie videos  |
|                       | Speakers        | External Speakers                                 |
|                       | Batterybox      | 8D-Cell Batterybox for battery operated power     |
|                       | Audio out       | Multiple Jacks 3.5 / Coax / Digital Sound         |
|                       | Jack Input      | Jack Input for mobile phone / mp3-player sound    |
|                       | Software        | Software adjustments for your needs               |
|                       | LED             | LED strips, LED light pads                        |
|                       | Output Voltage  | (multiple) Output 12V (5V), f.i. for LED lighting |
|                       | Touchscreen     | Transistive TouchScreen                           |
| Others                | Accessories:    | Adaptor, Remote Control                           |
|                       | Color:          | Black Housing                                     |
|                       | Brackets:       | Optional several brackets available               |