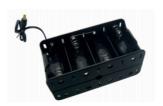

External 8D-cell batterybox

Next page: Technical specs & Drawing

ArtNr: AC-2400MF-HD

## **TECHNICAL SPECIFICATIONS**

| Display               | Panel           | 23.8 inch LCD Media Player                        |
|-----------------------|-----------------|---------------------------------------------------|
|                       | Shell           | Open Frame - for built-in purpose                 |
|                       | Resolution      | 1920*1080                                         |
|                       | Contrast ratio  | 3000:1                                            |
|                       | Brightness      | 250cd m <sup>2</sup>                              |
|                       | Viewing angles: | 89/89/89/89 (L/R/U/D)                             |
|                       | Aspect Ratio    | 16:9                                              |
| Interface             | Card slot       | SD Card                                           |
|                       | USB Host        | USB Host 2.0                                      |
|                       | HDMI            | HDMI Input                                        |
|                       | Power Jack      | DC 12V/3.0A power input                           |
|                       | Head phone      | 3.5mm Jack output (optional)                      |
| Sound System          | Speaker         | 2x2W/8Ω internal speakers                         |
| VIDEO                 | Video format    | 1) AVI (XVID. H.264)                              |
|                       |                 | 2) MPEG-1 H.264                                   |
|                       |                 | 3) MPEG 2 H.264                                   |
|                       |                 | 4) MOV (XVID. H.264)                              |
| AUDIO                 | Audio format    | MP3                                               |
| РНОТО                 | Photo           | JPEG                                              |
|                       | Other           | Automatic slide show playback                     |
|                       |                 | Playback speed adjustment interval setup          |
| Standard              | HDMI            | HDMI In - Monitor Function                        |
| Functions             | Loop            | Continuous loop demo video                        |
| Optional<br>functions | Trigger Buttons | Push- and Touchbuttons, Press&Turn button         |
|                       | Sensors         | Motion sensor or Lift sensor to activatie videos  |
|                       | Speakers        | External Speakers                                 |
|                       | Batterybox      | 8D-Cell Batterybox for battery operated power     |
|                       | Audio out       | Multiple Jacks 3.5 / Coax / Digital Sound         |
|                       | Jack Input      | Jack Input for mobile phone / mp3-player sound    |
|                       | Software        | Software adjustments for your needs               |
|                       | LED             | LED strips, LED light pads                        |
|                       | Output Voltage  | (multiple) Output 12V (5V), f.i. for LED lighting |
|                       | Touchscreen     | Transistive TouchScreen                           |
| Others                | Accessories:    | Adaptor, Remote Control                           |
|                       | Color:          | Black Housing                                     |
|                       | Brackets:       | Optional several brackets available               |