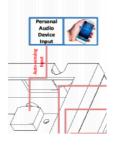

## **OPTIONAL: Multi Functions**

The mainboard can be turned into a multi-functionboard, serveral in-outputs can be added, and software can be made Tailormade. Example features:

- Trigger buttons for selection video / volume combined with LED lighting
- Output for LED lightning 5/12V
- Motion Sensor / Tilt-up light Sensor
- Multiple Audio Outputs for speakers & headphones
- Input Audio for Mobile phone / iPod (auto-sensing)
- Touchscreen

**LED Light Pads** 

**LED Light Strips** 

Customized Membrane press touch pad

Motion sensor

TouchScreen

Input Jack for Mobile Phone Sound

All kind of brackets

**External Speakers** 