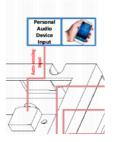

#### **OPTIONAL: Multi Functions**

The mainboard can be turned into a multi-functionboard, serveral in-outputs can be added, and software can be made Tailormade. Example features:

- Trigger buttons for selection video / volume combined with LED lighting
- Output for LED lightning 5/12V
- Motion Sensor / Tilt-up light Sensor
- Multiple Audio Outputs for speakers & headphones
- Input Audio for Mobile phone / iPod (auto-sensing)
- Touchscreen

### **DRAWING**