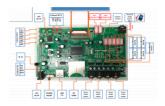

#### **OPTIONAL: Multi Functions**

The mainboard can be turned into a multi-functionboard, serveral in-outputs can be added, and software can be made Tailormade. Example features:

- Trigger buttons for selection video / volume combined with LED lighting
- Output for LED lightning 5/12V
- Motion Sensor / Tilt-up light Sensor
- Multiple Audio Outputs for speakers & headphones
- Input Audio for Mobile phone / iPod (auto-sensing)
- Touchscreen

### Additional Feautures for our MediaScreens with a Multi-Function board

We can add extra feautures to the Multi-functionboard which are inside some of our Mediascreens. See the features below. Our engineers can develop the function custommade against your needs.

Very usefull for Instore Display Building!