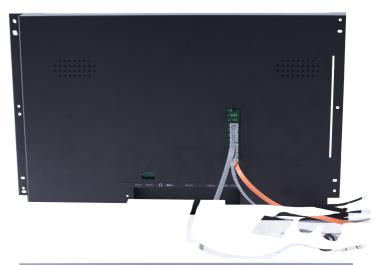

### **TECHNICAL SPECIFICATIONS**

| Display               | Panel           | 17,3inch IPS Media Player                         |
|-----------------------|-----------------|---------------------------------------------------|
|                       | Shell           | Open Frame - for built-in purpose                 |
|                       | Resolution      | 1920*1080                                         |
|                       | Contrast ratio  | 700:1                                             |
|                       | Brightness      | 250cd m <sup>2</sup>                              |
|                       | Viewing angles: | 85/85/85/85 (H/V)                                 |
|                       | Aspect Ratio    | 16:9                                              |
| Interface             | Card slot       | SD Card                                           |
|                       | USB Host        | USB Host 2.0                                      |
|                       | HDMI            | HDMI Input                                        |
|                       | Power Jack      | DC 12V/1.5A power input                           |
|                       | Head phone      | 3.5mm Jack output (optional)                      |
| Sound System          | Speaker         | 2x2W/8Ω internal speakers                         |
| VIDEO                 | Video format    | 1) AVI (XVID. H.264)                              |
|                       |                 | 2) MPEG-1 H.264                                   |
|                       |                 | 3) MPEG 2 H.264                                   |
|                       |                 | 4) MOV (XVID. H.264)                              |
| AUDIO                 | Audio format    | MP3                                               |
| РНОТО                 | Photo           | JPEG                                              |
|                       | Other           | Automatic slide show playback                     |
|                       |                 | Playback speed adjustment interval setup          |
| Standard              | HDMI            | HDMI In - Monitor Function                        |
| Functions             | Loop            | Continuous loop demo video                        |
| Optional<br>functions | Trigger Buttons | Push- and Touchbuttons, Press&Turn button         |
|                       | Sensors         | Motion sensor or Lift sensor to activatie videos  |
|                       | Speakers        | External Speakers                                 |
|                       | Batterybox      | 8D-Cell Batterybox for battery operated power     |
|                       | Audio out       | Multiple Jacks 3.5 / Coax / Digital Sound         |
|                       | Jack Input      | Jack Input for mobile phone / mp3-player sound    |
|                       | Software        | Software adjustments for your needs               |
|                       | LED             | LED strips, LED light pads                        |
|                       | Output Voltage  | (multiple) Output 12V (5V), f.i. for LED lighting |
|                       | Touchscreen     | Transistive TouchScreen                           |
| Others                | Accessories:    | Adaptor, Remote Control                           |
|                       | Color:          | Black Housing                                     |
|                       | Brackets:       | Optional several brackets available               |

### **DRAWING**