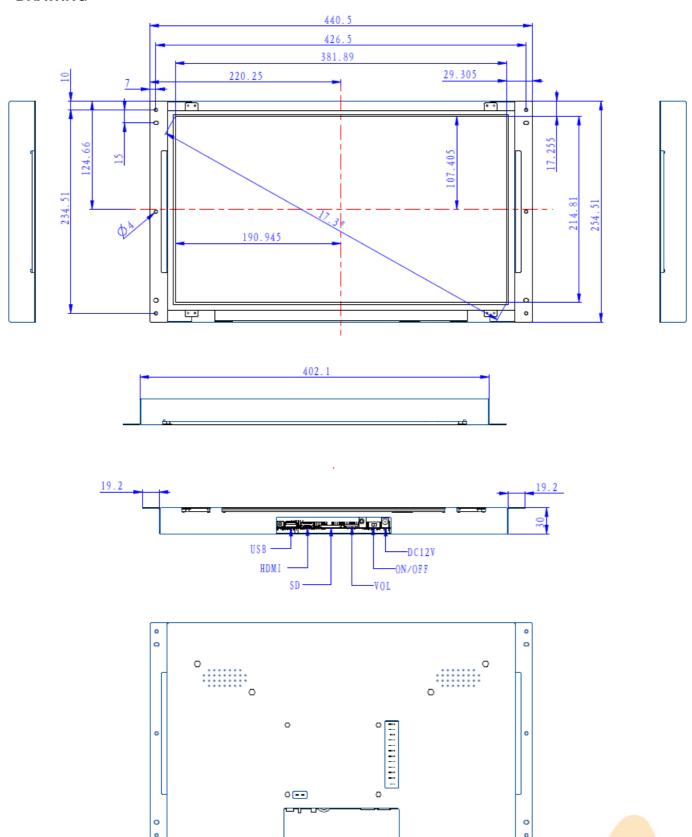

ck Input      | Jack Input for mobile phone / mp3-player sound    |
|                       | Software        | Software adjustments for your needs               |
|                       | LED             | LED strips, LED light pads                        |
|                       | Output Voltage  | (multiple) Output 12V (5V), f.i. for LED lighting |
|                       | Touchscreen     | Transistive TouchScreen                           |
| Others                | Accessories:    | Adaptor, Remote Control                           |
|                       | Color:          | Black Housing                                     |
|                       | Brackets:       | Optional several brackets available               |

Next page: Drawing

ArtNr: AC-173OMF-IPS

### **DRAWING**