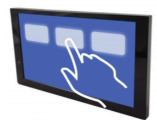

#### **OPTIONAL: Multi Functions**

The mainboard can be turned into a multi-functionboard, serveral in-outputs can be added, and software can be made Tailormade. Example features:

- Trigger buttons for selection video / volume combined with LED lighting
- Output for LED lightning 5/12V
- Motion Sensor / Tilt-up light Sensor
- Multiple Audio Outputs for speakers & headphones
- Input Audio for Mobile phone / iPod (auto-sensing)
- Touchscreen

**LED Light Pads** 

**LED Light Strips** 

Customized Membrane press touch pad

Motion sensor

TouchScreen

Input Jack for Mobile Phone Sound

All kind of brackets

**External Speakers** 

### **TECHNICAL SPECIFICATIONS**

| Display               | Panel           | 17,3inch IPS Media Player                         |
|-----------------------|-----------------|---------------------------------------------------|
|                       | Shell           | Open Frame - for built-in purpose                 |
|                       | Resolution      | 1920*1080                                         |
|                       | Contrast ratio  | 700:1                                             |
|                       | Brightness      | 250cd m <sup>2</sup>                              |
|                       | Viewing angles: | 85/85/85/85 (H/V)                                 |
|                       | Aspect Ratio    | 16:9                                              |
| Interface             | Card slot       | SD Card                                           |
|                       | USB Host        | USB Host 2.0                                      |
|                       | HDMI            | HDMI Input                                        |
|                       | Power Jack      | DC 12V/1.5A power input                           |
|                       | Head phone      | 3.5mm Jack output (optional)                      |
| Sound System          | Speaker         | 2x2W/8Ω internal speakers                         |
| VIDEO                 | Video format    | 1) AVI (XVID. H.264)                              |
|                       |                 | 2) MPEG-1 H.264                                   |
|                       |                 | 3) MPEG 2 H.264                                   |
|                       |                 | 4) MOV (XVID. H.264)                              |
| AUDIO                 | Audio format    | MP3                                               |
| РНОТО                 | Photo           | JPEG                                              |
|                       | Other           | Automatic slide show playback                     |
|                       |                 | Playback speed adjustment interval setup          |
| Standard              | HDMI            | HDMI In - Monitor Function                        |
| Functions             | Loop            | Continuous loop demo video                        |
| Optional<br>functions | Trigger Buttons | Push- and Touchbuttons, Press&Turn button         |
|                       | Sensors         | Motion sensor or Lift sensor to activatie videos  |
|                       | Speakers        | External Speakers                                 |
|                       | Batterybox      | 8D-Cell Batterybox for battery operated power     |
|                       | Audio out       | Multiple Jacks 3.5 / Coax / Digital Sound         |
|                       | Jack Input      | Jack Input for mobile phone / mp3-player sound    |
|                       | Software        | Software adjustments for your needs               |
|                       | LED             | LED strips, LED light pads                        |
|                       | Output Voltage  | (multiple) Output 12V (5V), f.i. for LED lighting |
|                       | Touchscreen     | Transistive TouchScreen                           |
| Others                | Accessories:    | Adaptor, Remote Control                           |
|                       | Color:          | Black Housing                                     |
|                       | Brackets:       | Optional several brackets available               |