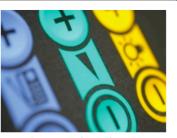

#### TRIGGER BUTTONS for activate sound / video / volume / light

external press-buttons + external cable

external Press and Turn button + external cable

capacitive touch buttons + external cables (can be put under 3mm glass plate)