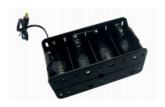

External 8D-cell batterybox

Next page: Technical specs & Drawing

ArtNr: AC-173OMF-IPS

### **TECHNICAL SPECIFICATIONS**

| Display               | Panel           | 17,3inch IPS Media Player                         |
|-----------------------|-----------------|---------------------------------------------------|
|                       | Shell           | Open Frame - for built-in purpose                 |
|                       | Resolution      | 1920*1080                                         |
|                       | Contrast ratio  | 700:1                                             |
|                       | Brightness      | 250cd m <sup>2</sup>                              |
|                       | Viewing angles: | 85/85/85/85 (H/V)                                 |
|                       | Aspect Ratio    | 16:9                                              |
| Interface             | Card slot       | SD Card                                           |
|                       | USB Host        | USB Host 2.0                                      |
|                       | HDMI            | HDMI Input                                        |
|                       | Power Jack      | DC 12V/1.5A power input                           |
|                       | Head phone      | 3.5mm Jack output (optional)                      |
| Sound System          | Speaker         | 2x2W/8Ω internal speakers                         |
| VIDEO                 | Video format    | 1) AVI (XVID. H.264)                              |
|                       |                 | 2) MPEG-1 H.264                                   |
|                       |                 | 3) MPEG 2 H.264                                   |
|                       |                 | 4) MOV (XVID. H.264)                              |
| AUDIO                 | Audio format    | MP3                                               |
| РНОТО                 | Photo           | JPEG                                              |
|                       | Other           | Automatic slide show playback                     |
|                       |                 | Playback speed adjustment interval setup          |
| Standard              | HDMI            | HDMI In - Monitor Function                        |
| Functions             | Loop            | Continuous loop demo video                        |
| Optional<br>functions | Trigger Buttons | Push- and Touchbuttons, Press&Turn button         |
|                       | Sensors         | Motion sensor or Lift sensor to activatie videos  |
|                       | Speakers        | External Speakers                                 |
|                       | Batterybox      | 8D-Cell Batterybox for battery operated power     |
|                       | Audio out       | Multiple Jacks 3.5 / Coax / Digital Sound         |
|                       | Jack Input      | Jack Input for mobile phone / mp3-player sound    |
|                       | Software        | Software adjustments for your needs               |
|                       | LED             | LED strips, LED light pads                        |
|                       | Output Voltage  | (multiple) Output 12V (5V), f.i. for LED lighting |
|                       | Touchscreen     | Transistive TouchScreen                           |
| Others                | Accessories:    | Adaptor, Remote Control                           |
|                       | Color:          | Black Housing                                     |
|                       | Brackets:       | Optional several brackets available               |