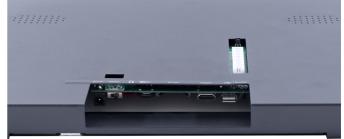

#### **MAIN PURPOSE:**

- Digital Signage Display /Advertisement Display
- Built-in ShopDisplays

This professional Monitor has HDMI IN to connect it to an external player (Windows PC, Raspberry Pi, Android Player). You can use it as a signage screen. Show your dynamic content from your external player. If you have an "online" system on your player, you can push your content remotely to your player and send it to the screen. We can also provide with such online software system. These monitors are Auto-Power ON. The HD player can start from SD or usb. The timer function can be used for automatic On-Off.

### **TECHNICAL SPECIFICATIONS**

| Display               | Panel           | 17,3inch IPS Media Player                         |
|-----------------------|-----------------|---------------------------------------------------|
|                       | Shell           | Open Frame - for built-in purpose                 |
|                       | Resolution      | 1920*1080                                         |
|                       | Contrast ratio  | 700:1                                             |
|                       | Brightness      | 250cd m <sup>2</sup>                              |
|                       | Viewing angles: | 85/85/85/85 (H/V)                                 |
|                       | Aspect Ratio    | 16:9                                              |
| Interface             | Card slot       | SD Card                                           |
|                       | USB Host        | USB Host 2.0                                      |
|                       | HDMI            | HDMI Input                                        |
|                       | Power Jack      | DC 12V/1.5A power input                           |
|                       | Head phone      | 3.5mm Jack output (optional)                      |
| Sound System          | Speaker         | 2x2W/8Ω internal speakers                         |
| VIDEO                 | Video format    | 1) AVI (XVID. H.264)                              |
|                       |                 | 2) MPEG-1 H.264                                   |
|                       |                 | 3) MPEG 2 H.264                                   |
|                       |                 | 4) MOV (XVID. H.264)                              |
| AUDIO                 | Audio format    | MP3                                               |
| РНОТО                 | Photo           | JPEG                                              |
|                       | Other           | Automatic slide show playback                     |
|                       |                 | Playback speed adjustment interval setup          |
| Standard              | HDMI            | HDMI In - Monitor Function                        |
| Functions             | Loop            | Continuous loop demo video                        |
| Optional<br>functions | Trigger Buttons | Push- and Touchbuttons, Press&Turn button         |
|                       | Sensors         | Motion sensor or Lift sensor to activatie videos  |
|                       | Speakers        | External Speakers                                 |
|                       | Batterybox      | 8D-Cell Batterybox for battery operated power     |
|                       | Audio out       | Multiple Jacks 3.5 / Coax / Digital Sound         |
|                       | Jack Input      | Jack Input for mobile phone / mp3-player sound    |
|                       | Software        | Software adjustments for your needs               |
|                       | LED             | LED strips, LED light pads                        |
|                       | Output Voltage  | (multiple) Output 12V (5V), f.i. for LED lighting |
|                       | Touchscreen     | Transistive TouchScreen                           |
| Others                | Accessories:    | Adaptor, Remote Control                           |
|                       | Color:          | Black Housing                                     |
|                       | Brackets:       | Optional several brackets available               |