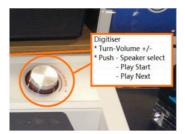

#### **OPTIONAL: Multi Functions**

The mainboard can be turned into a multi-functionboard, serveral in-outputs can be added, and software can be made Tailormade. Example features:

- Trigger buttons for selection video / volume combined with LED lighting
- Output for LED lightning 5/12V
- Motion Sensor / Tilt-up light Sensor
- Multiple Audio Outputs for speakers & headphones
- Input Audio for Mobile phone / iPod (auto-sensing)
- Touchscreen

#### TRIGGER BUTTONS for activate sound / video / volume / light

external press-buttons + external cable

external Press and Turn button + external cable

capacitive touch buttons + external cables (can be put under 3mm glass plate)