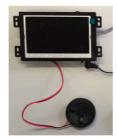

#### **MAIN FEATURES:**

- AutoStart by plug in power-adapter
- 17.3 inch IPS panel 1920x1080 pixels
- HDMI IN Monitor Function
- Metal Housing for built-in purpose
- Internal Speakers
- 3.5mm Jack output (optional)
- Thin housing
- Power adapter with 2.5meter cable
- Usage up to 14 hours per day
- Addional features for interactivity

### **TECHNICAL SPECIFICATIONS**

| Display               | Panel           | 17,3inch IPS Media Player                         |
|-----------------------|-----------------|---------------------------------------------------|
|                       | Shell           | Open Frame - for built-in purpose                 |
|                       | Resolution      | 1920*1080                                         |
|                       | Contrast ratio  | 700:1                                             |
|                       | Brightness      | 250cd m <sup>2</sup>                              |
|                       | Viewing angles: | 85/85/85/85 (H/V)                                 |
|                       | Aspect Ratio    | 16:9                                              |
| Interface             | Card slot       | SD Card                                           |
|                       | USB Host        | USB Host 2.0                                      |
|                       | HDMI            | HDMI Input                                        |
|                       | Power Jack      | DC 12V/1.5A power input                           |
|                       | Head phone      | 3.5mm Jack output (optional)                      |
| Sound System          | Speaker         | 2x2W/8Ω internal speakers                         |
| VIDEO                 | Video format    | 1) AVI (XVID. H.264)                              |
|                       |                 | 2) MPEG-1 H.264                                   |
|                       |                 | 3) MPEG 2 H.264                                   |
|                       |                 | 4) MOV (XVID. H.264)                              |
| AUDIO                 | Audio format    | MP3                                               |
| РНОТО                 | Photo           | JPEG                                              |
|                       | Other           | Automatic slide show playback                     |
|                       |                 | Playback speed adjustment interval setup          |
| Standard              | HDMI            | HDMI In - Monitor Function                        |
| Functions             | Loop            | Continuous loop demo video                        |
| Optional<br>functions | Trigger Buttons | Push- and Touchbuttons, Press&Turn button         |
|                       | Sensors         | Motion sensor or Lift sensor to activatie videos  |
|                       | Speakers        | External Speakers                                 |
|                       | Batterybox      | 8D-Cell Batterybox for battery operated power     |
|                       | Audio out       | Multiple Jacks 3.5 / Coax / Digital Sound         |
|                       | Jack Input      | Jack Input for mobile phone / mp3-player sound    |
|                       | Software        | Software adjustments for your needs               |
|                       | LED             | LED strips, LED light pads                        |
|                       | Output Voltage  | (multiple) Output 12V (5V), f.i. for LED lighting |
|                       | Touchscreen     | Transistive TouchScreen                           |
| Others                | Accessories:    | Adaptor, Remote Control                           |
|                       | Color:          | Black Housing                                     |
|                       | Brackets:       | Optional several brackets available               |