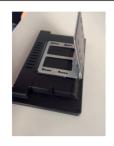

#### **MAIN FEATURES:**

- AutoStart by plug in power-adapter
- 17.3 inch IPS panel 1920x1080 pixels
- HDMI IN Monitor Function
- Metal Housing for built-in purpose
- Internal Speakers
- 3.5mm Jack output (optional)
- Thin housing
- Power adapter with 2.5meter cable
- Usage up to 14 hours per day
- Addional features for interactivity

#### **MAIN PURPOSE:**

- Digital Signage Display /Advertisement Display
- Built-in ShopDisplays

This professional Monitor has HDMI IN to connect it to an external player (Windows PC, Raspberry Pi, Android Player). You can use it as a signage screen. Show your dynamic content from your external player. If you have an "online" system on your player, you can push your content remotely to your player and send it to the screen. We can also provide with such online software system. These monitors are Auto-Power ON. The HD player can start from SD or usb. The timer function can be used for automatic On-Off.