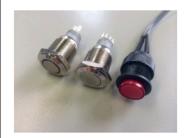

#### TRIGGER BUTTONS for activate sound / video / volume / light

external press-buttons + external cable

external Press and Turn button + external cable

capacitive touch buttons + external cables (can be put under 3mm glass plate)