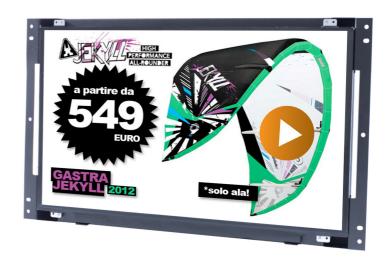

#### **MAIN PURPOSE:**

- Digital Signage Display /Advertisement Display
- Built-in ShopDisplays

This professional Monitor has HDMI IN to connect it to an external player (Windows PC, Raspberry Pi, Android Player). You can use it as a signage screen. Show your dynamic content from your external player. If you have an "online" system on your player, you can push your content remotely to your player and send it to the screen. We can also provide with such online software system. These monitors are Auto-Power ON. The HD player can start from SD or usb. The timer function can be used for automatic On-Off.

Very usefull for Instore Display Building!