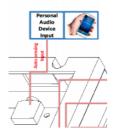

#### **OPTIONAL: Multi Functions**

The mainboard can be turned into a multi-functionboard. serveral in-outputs can be added, and software can be made Tailormade. Example features:

- Trigger buttons for selection video / volume combined with LED lighting
- Output for LED lightning 5/12V
- Motion Sensor / Tilt-up light Sensor
- Multiple Audio Outputs for speakers & headphones
- Input Audio for Mobile phone / iPod (auto-sensing)
- Touchscreen