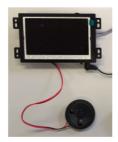

### Additional Feautures for our MediaScreens with a Multi-Function board

We can add extra feautures to the Multi-functionboard which are inside some of our Mediascreens. See the features below. Our engineers can develop the function custommade against your needs.

**LED Light Pads** 

**LED Light Strips** 

Customized Membrane press touch pad

Motion sensor

TouchScreen

Input Jackfor Mobile Phone Sound

All kind of brackets

**External Speakers** 