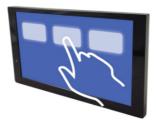

#### **OPTIONAL: Multi Functions**

The mainboard can be turned into a multi-functionboard. serveral in-outputs can be added, and software can be made Tailormade. Example features:

- Trigger buttons for selection video / volume combined with LED lighting
- Output for LED lightning 5/12V
- Motion Sensor / Tilt-up light Sensor
- Multiple Audio Outputs for speakers & headphones
- Input Audio for Mobile phone / iPod (auto-sensing)
- Touchscreen