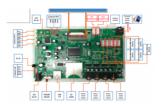

#### **OPTIONAL: Multi Functions**

The mainboard can be turned into a multi-functionboard. serveral in-outputs can be added, and software can be made Tailormade. Example features:

- Trigger buttons for selection video / volume combined with LED lighting
- Output for LED lightning 5/12V
- Motion Sensor / Tilt-up light Sensor
- Multiple Audio Outputs for speakers & headphones
- Input Audio for Mobile phone / iPod (auto-sensing)
- Touchscreen

### Additional Feautures for our MediaScreens with a Multi-Function board

We can add extra feautures to the Multi-functionboard which are inside some of our Mediascreens. See the features below. Our engineers can develop the function custommade against your needs.