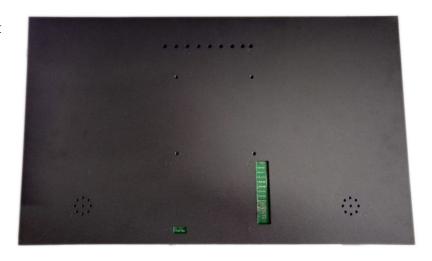

## 21.5inch MonitorScreen Closed Metal Frame

ArtNr: AC-215MH-HD

# 21.5inch MonitorScreen Closed Metal Frame

AC-215MH-HD