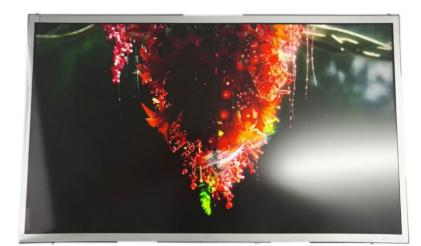

## 21.5inch MonitorScreen Closed Metal Frame

ArtNr: AC-215MH-HD

#### **MAIN FEATURES:**

- AutoStart by plug in power-adapter
- 21.5inch LCD panel 1920\*1080 pixels
- HDMI IN Monitor Function
- Internal Speakers
- 3.5mm Jack output (optional)
- Thin housing
- Power adapter with 2.5meter cable
- Usage up to 14 hours per day
- Addional features for interactivity

### **TECHNICAL SPECIFICATIONS**

| Display               | Panel           | 21.5inch LCD Media Player                         |
|-----------------------|-----------------|---------------------------------------------------|
|                       | Shell           | Closed Metal Housing                              |
|                       | Resolution      | 1920*1080                                         |
|                       | Contrast ratio  | 1000:1                                            |
|                       | Brightness      | 250cd m <sup>2</sup>                              |
|                       | Viewing angles: | 80/80/70/70(U/D/L/R)                              |
|                       | Aspect Ratio    | 16:9                                              |
| Interface             | Card slot       | SD Card                                           |
|                       | USB Host        | USB Host 2.0                                      |
|                       | HDMI            | HDMI Input - Monitor Function                     |
|                       | Power Jack      | DC 12V/2A power input                             |
|                       | Head phone      | 3.5mm Jack output                                 |
| Sound System          | Speaker         | $2x2W/8\Omega$ internal speakers                  |
| VIDEO                 | Video format    | 1) AVI (XVID. H.264)                              |
|                       |                 | 2) MPEG-1 H.264                                   |
|                       |                 | 3) MPEG 2 H.264                                   |
|                       |                 | 4) MOV (XVID. H.264)                              |
| AUDIO                 | Audio format    | MP3                                               |
| РНОТО                 | Photo           | JPEG                                              |
|                       | Other           | Automatic slide show playback                     |
|                       |                 | Playback speed adjustment interval setup          |
| Standard              | HDMI            | HDMI Input - Monitor Function                     |
| Functions             | Loop            | Continuous loop demo video                        |
| Optional<br>functions | Trigger Buttons | Push- and Touchbuttons, Press&Turn button         |
|                       | Sensors         | Motion sensor or Lift sensor to activatie videos  |
|                       | Speakers        | External Speakers                                 |
|                       | Batterybox      | 8D-Cell Batterybox for battery operated power     |
|                       | Audio out       | Multiple Jacks 3.5 / Coax / Digital Sound         |
|                       | Jack Input      | Jack Input for mobile phone / mp3-player sound    |
|                       | Software        | Software adjustments for your needs               |
|                       | LED             | LED strips, LED light pads                        |
|                       | Output Voltage  | (multiple) Output 12V (5V), f.i. for LED lighting |
|                       | Touchscreen     | Transistive TouchScreen                           |
| Others                | Accessories:    | Adaptor, Remote Control                           |
|                       | Color:          | Silver/Black Metal Housing                        |