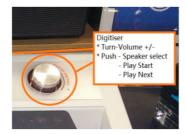

**LED Light Pads** 

**LED Light Strips** 

Customized Membrane press touch pad

Motion sensor

TouchScreen

Input Jackfor Mobile Phone Sound

All kind of brackets

**External Speakers** 