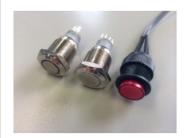

Very usefull for Instore Display Building!

external press-buttons + external cable

external Press and Turn button + external cable

capacitive touch buttons + external cables (can be put under 3mm glass plate)