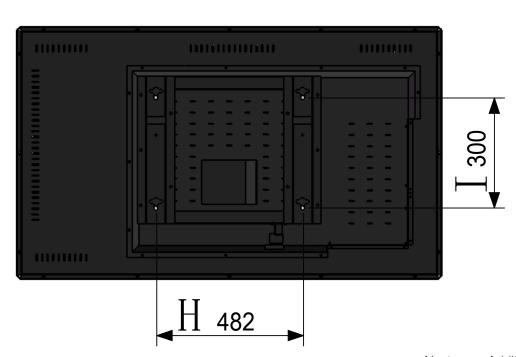

|
|                 | 2. HDMI IN – Monitor Function                                          |                                          |
|                 | 3. Continuous loop a demo file + 6pcs push button select 8 demo files. |                                          |
| Others:         | Accessories: Adaptor, Remote Control                                   |                                          |
|                 | Color: Black Housing                                                   |                                          |
|                 |                                                                        |                                          |

# 55inch MonitorScreen ClosedFrame

ArtNr: AC-550PH-HD

### **DRAWINGS**





Next page Additional Features

## PRODUCT SHEET

## 55inch MonitorScreen ClosedFrame

ArtNr: AC-550PH-HD

### Additional Features for our MediaScreens with a Multi-Function board

We can add extra feautures to the Multi-functionboard which are inside some of our Mediascreens. See the features below. Our engineers can develop the function custommade against your needs.

Very usefull for Instore Display Building!