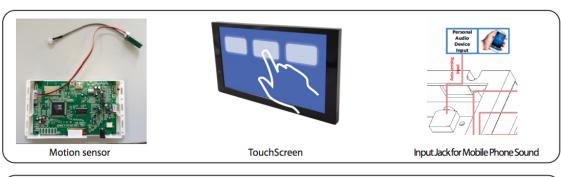

#### **OPTIONAL: Multi Functions**

The mainboard can be turned into a multifunctionboard, serveral in-outputs can be added, and software can be made Tailormade. Example features:

- Internal Memory/ Auto Copy function
- Trigger buttons for selection video / volume combined with LED lighting
- Output for LED lightning 5/12V
- Motion Sensor / light Sensor
- Multiple Audio Outputs for speakers & headphones
- Input Audio for Mobile phone/ iPod (autosensing)
- Touchscreen

### Additional Features for our MediaScreens with a Multi-Function board

We can add extra feautures to the Multi-functionboard which are inside some of our Mediascreens. See the features below. Our engineers can develop the function custommade against your needs.

Very usefull for Instore Display Building!