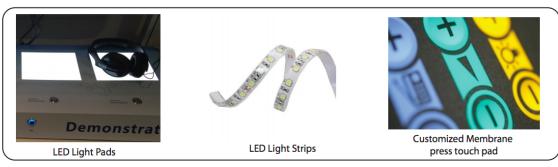

#### **OPTIONAL: Multi Functions**

The mainboard can be turned into a multifunctionboard, serveral in-outputs can be added, and software can be made Tailormade. Example features:

- Internal Memory/ Auto Copy function
- Trigger buttons for selection video / volume combined with LED lighting
- Output for LED lightning 5/12V
- Motion Sensor / light Sensor
- Multiple Audio Outputs for speakers & headphones
- Input Audio for Mobile phone/ iPod (autosensing)
- Touchscreen

### Additional Features for our MediaScreens with a Multi-Function board

We can add extra feautures to the Multi-functionboard which are inside some of our Mediascreens. See the features below. Our engineers can develop the function custommade against your needs.

Very usefull for Instore Display Building!