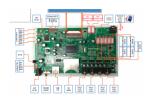

### Additional Features for our MediaScreens with a Multi-Function board

We can add extra feautures to the Multi-functionboard which are inside some of our Mediascreens. See the features below. Our engineers can develop the function custommade against your needs.

Very usefull for Instore Display Building!