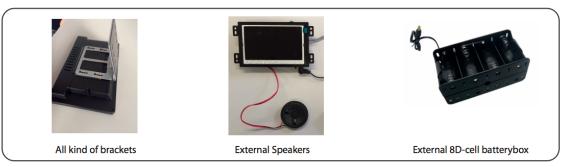

#### **OPTIONAL: Multi Functions**

The mainboard can be turned into a multifunctionboard, serveral in-outputs can be added, and software can be made Tailormade. Example features:

- Internal Memory/ Auto Copy function
- Trigger buttons for selection video / volume combined with LED lighting
- Output for LED lightning 5/12V
- Motion Sensor / light Sensor
- Multiple Audio Outputs for speakers & headphones
- Input Audio for Mobile phone/ iPod (autosensing)
- Touchscreen

### Additional Features for our MediaScreens with a Multi-Function board

We can add extra feautures to the Multi-functionboard which are inside some of our Mediascreens. See the features below. Our engineers can develop the function custommade against your needs.

Very usefull for Instore Display Building!