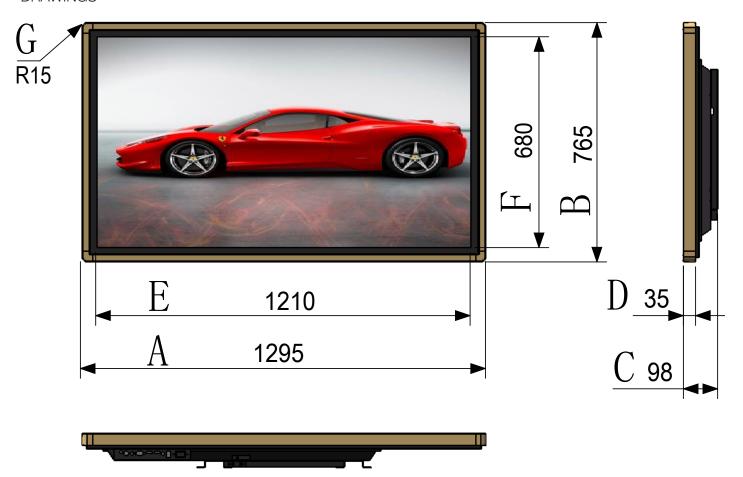

|                                          |
|                 | 2. HDMI IN – Monitor Function                                          |                                          |
|                 | 3. Continuous loop a demo file + 6pcs push button select 8 demo files. |                                          |
| Others:         | Accessories: Adaptor, Remote Control                                   |                                          |
|                 | Color: Black Housing                                                   |                                          |
|                 |                                                                        |                                          |

# 55inch MonitorScreen ClosedFrame

ArtNr: AC-550PH-HD

### **DRAWINGS**





Next page Additional Features

## PRODUCT SHEET

## 55inch MonitorScreen ClosedFrame

ArtNr: AC-550PH-HD

### Additional Features for our MediaScreens with a Multi-Function board

We can add extra feautures to the Multi-functionboard which are inside some of our Mediascreens. See the features below. Our engineers can develop the function custommade against your needs.

Very usefull for Instore Display Building!