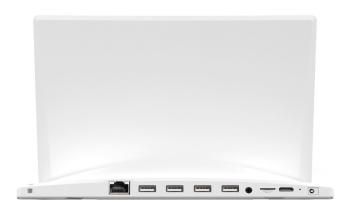

## SPECIFICATIONS:

|             | 0.011            | 0 and any active 147.4 00 BI(0000                             |
|-------------|------------------|---------------------------------------------------------------|
| System      | CPU              | Quad core cortex A17,1.6G,RK3288                              |
|             | RAM              | 2GB                                                           |
|             | Internal memory  | 16GB                                                          |
|             | Operation system | Android 8.1                                                   |
|             | Touch screen     | Non Touch                                                     |
|             | Panel            | 10.1"LCD IPS panel                                            |
|             | Resolution       | 1280*800                                                      |
| Display     | Contrast ratio   | 800                                                           |
|             | Luminance        | 250cd/m2                                                      |
|             | Aspect Ratio     | ,16:10                                                        |
| Network     | WiFi             | 802.11b/g/n                                                   |
|             | Ethernet         | RJ45,100M/1000M                                               |
|             | Buletooth        | Bluetooth 4.0                                                 |
|             | Card slot        | TF, support up to 32GB                                        |
|             | USB              | USB slave                                                     |
|             | USB              | USB host x2                                                   |
| Interface   | HDMI             | HDMI output                                                   |
| Interface   | Power jack       | DC power input                                                |
|             | Earphone         | 3.5mm earphone with microphone                                |
|             | Serial port      | USB type serial port                                          |
|             | RJ45             | RJ45,100M/1000M (POE function,optional)                       |
|             | Video format     | MPEG-1,MPEG-2,MPEG-4,H.263,H.264,VC1,RV etc.,support up to 4K |
| Media play  | Audio format     | MP3/WMA/AAC etc.                                              |
|             | Photo            | jpeg                                                          |
|             | NFC              | NFC(optional)                                                 |
|             | Micphone         | yes                                                           |
|             | Speaker          | 2*1W                                                          |
| Other       | Camera           | 2.0M/P,front camera                                           |
| Other       | Micphone         | yes                                                           |
|             | Language         | Multi-language                                                |
|             | Color            | White/black                                                   |
|             | Adapter          | Adapter,12V/1.5A                                              |
| Accessories | User manual      | yes                                                           |