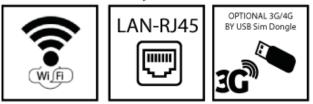

## Internet access by:

Next pages: technical specs and drawing

## SPECIFICATIONS:

|             | 0.011            | 0 and any active 147.4 00 BI(0000                             |
|-------------|------------------|---------------------------------------------------------------|
| System      | CPU              | Quad core cortex A17,1.6G,RK3288                              |
|             | RAM              | 2GB                                                           |
|             | Internal memory  | 16GB                                                          |
|             | Operation system | Android 8.1                                                   |
|             | Touch screen     | Non Touch                                                     |
|             | Panel            | 10.1"LCD IPS panel                                            |
|             | Resolution       | 1280*800                                                      |
| Display     | Contrast ratio   | 800                                                           |
|             | Luminance        | 250cd/m2                                                      |
|             | Aspect Ratio     | ,16:10                                                        |
| Network     | WiFi             | 802.11b/g/n                                                   |
|             | Ethernet         | RJ45,100M/1000M                                               |
|             | Buletooth        | Bluetooth 4.0                                                 |
|             | Card slot        | TF, support up to 32GB                                        |
|             | USB              | USB slave                                                     |
|             | USB              | USB host x2                                                   |
| Interface   | HDMI             | HDMI output                                                   |
| Interface   | Power jack       | DC power input                                                |
|             | Earphone         | 3.5mm earphone with microphone                                |
|             | Serial port      | USB type serial port                                          |
|             | RJ45             | RJ45,100M/1000M (POE function,optional)                       |
|             | Video format     | MPEG-1,MPEG-2,MPEG-4,H.263,H.264,VC1,RV etc.,support up to 4K |
| Media play  | Audio format     | MP3/WMA/AAC etc.                                              |
|             | Photo            | jpeg                                                          |
|             | NFC              | NFC(optional)                                                 |
|             | Micphone         | yes                                                           |
|             | Speaker          | 2*1W                                                          |
| Other       | Camera           | 2.0M/P,front camera                                           |
| Other       | Micphone         | yes                                                           |
|             | Language         | Multi-language                                                |
|             | Color            | White/black                                                   |
|             | Adapter          | Adapter,12V/1.5A                                              |
| Accessories | User manual      | yes                                                           |