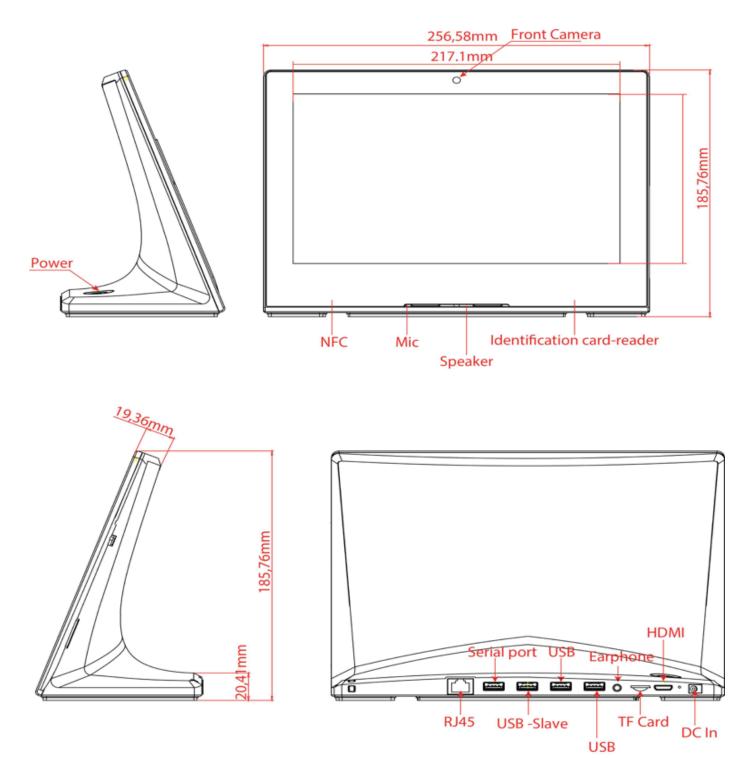

| Unit (Without packaging) |         |          | Giftbox (With Packaging) |        |       | Carton 8pcs/CTN |        |       |
|--------------------------|---------|----------|--------------------------|--------|-------|-----------------|--------|-------|
| L                        | W       | Н        | L                        | W      | Н     | L               | W      | Н     |
| 256.58mm                 | 108.5mm | 185.76mm | 320mm                    | 241mm  | 129mm | 538mm           | 333mm  | 502mm |
| Net(kg)                  | 0.83KG  |          | Net(kg)                  | 1.45KG |       | Net             | 12.8KG |       |
|                          |         |          |                          |        |       | G.W             |        |       |

## DRAWINGS