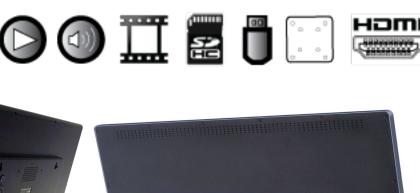

### MAIN FEATURES:

- AutoStart
- LCD panel 1920x1080 pixels
- ScrewHoles for hangup / built-in
- CounterStand
- HDMI input Monitor function
- SD cardreader
- USB portal
- Internal Speakers
- 3.5mm Jack output
- Thin housing
- Remote Control
- Color standard Black, opt. white
- Power adapter with 3meter cable
- Usage up to 24 hours per day

#### USAGE:

This professional Monitor has HDMI IN to connect it to an

external player (Windows PC, Raspberry Pi, Android Player). You can use it as a signage screen. Show your dynamic content from your external player. If you have an "online" system on your player, you can push your content remotely to your player and send it to the screen. We can also provide with such online software system. These monitors are Auto-Power ON. The HD player can start from SD or usb. The timer function can be used for automatic On-Off.