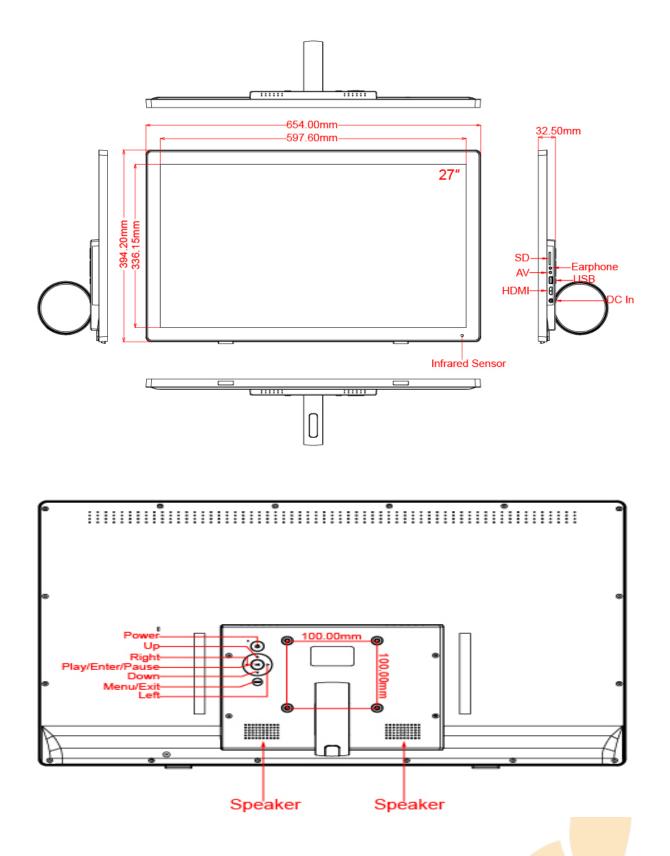

## DRAWING

All rights reserved. Changes to specifications and descriptions may be made at any time without prior notice.

# SPECIFICATIONS

| Display                  | Panel                 | Panel              |       |                                                 | 27"Full HD screen,LED backlight |            |             |            |  |
|--------------------------|-----------------------|--------------------|-------|-------------------------------------------------|---------------------------------|------------|-------------|------------|--|
|                          | Resolution            |                    |       | 1920*1080                                       |                                 |            |             |            |  |
|                          | Contrast ratio        |                    |       | 1000:1                                          |                                 |            |             |            |  |
|                          | Luminance             |                    |       | 250cdm2                                         |                                 |            |             |            |  |
|                          | Viewing angles        |                    |       | 85/85(H)80/80(V)                                |                                 |            |             |            |  |
|                          | Aspect Ratio          |                    |       | 16:9                                            |                                 |            |             |            |  |
| Interface                | Card slot             |                    |       | SD/MMC/MS                                       |                                 |            |             |            |  |
|                          | HDMI                  |                    |       | HDMI input                                      |                                 |            |             |            |  |
|                          | AV                    |                    |       | AV input ( CVBS+Audio )                         |                                 |            |             |            |  |
|                          | USB Host              |                    |       | USB Host 2.0                                    |                                 |            |             |            |  |
|                          | Power Jack            |                    |       | DC power input                                  |                                 |            |             |            |  |
|                          | Earphone              |                    |       | 3.5mm earphone jack                             |                                 |            |             |            |  |
| Sound System             | Speaker               |                    |       | Built- in speaker box 2x 3W                     |                                 |            |             |            |  |
| VIDEO                    | Video format          |                    |       | MPEG2, MPEG4, H.264, RM, RMVB, MPG, MOV,        |                                 |            |             |            |  |
|                          |                       |                    |       | AVI,MKV,TS,M2TS etc.1920*1080p                  |                                 |            |             |            |  |
| AUDIO                    | Audio format          |                    |       | MP3,AAC                                         |                                 |            |             |            |  |
| PHOTO                    | Photo                 |                    |       | JPEG,PNG                                        |                                 |            |             |            |  |
|                          | Other                 |                    |       | Automatic slide show playback                   |                                 |            |             |            |  |
| OSD Languages            |                       | OSD Language       |       |                                                 | Multi OSD language              |            |             |            |  |
| Other funtcion           | Wall mounting bracket |                    |       | 100mm*100mm wall mounting                       |                                 |            |             |            |  |
|                          | Remote control        |                    |       | Full function remote control                    |                                 |            |             |            |  |
|                          | Auto play             |                    |       | Auto playback and loop function for video files |                                 |            |             |            |  |
|                          | Power consumption     |                    |       | 40W                                             |                                 |            |             |            |  |
| Others                   | Accessories           |                    |       | User manual                                     |                                 |            |             |            |  |
|                          |                       |                    |       | Adapter                                         |                                 |            |             |            |  |
|                          |                       |                    |       | Remote control                                  |                                 |            |             |            |  |
|                          |                       |                    |       | Stand                                           |                                 |            |             |            |  |
|                          |                       |                    |       | SD/USB protect cover                            |                                 |            |             |            |  |
|                          | Color                 |                    |       | black                                           |                                 |            |             |            |  |
| Product Measurement, m   | m                     |                    |       |                                                 |                                 |            |             |            |  |
| Unit (Without packaging) | Н                     | Giftbox (With Pacl |       |                                                 | )<br>H                          | Carton 2pc | s /CTN<br>W |            |  |
| L W<br>653mm 32.5mm      | H<br>420mm            | L<br>725mm         |       | v<br>imm                                        | H<br>490mm                      | L<br>740mm | 250mm       | H<br>515mm |  |
| Net(kg) 5.2kg            | 72011111              | Net(kg)            | 7.1kc |                                                 | +301111                         | Net        | 14.2kg      | 010000     |  |
|                          |                       |                    |       |                                                 |                                 | G.W        | 15.4kg      |            |  |