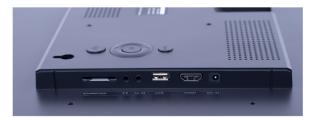

# SPECIFICATIONS

| Display                  | Panel                 | Panel              |       |                                                 | 27"Full HD screen,LED backlight |            |             |            |  |
|--------------------------|-----------------------|--------------------|-------|-------------------------------------------------|---------------------------------|------------|-------------|------------|--|
|                          | Resolution            |                    |       | 1920*1080                                       |                                 |            |             |            |  |
|                          | Contrast ratio        |                    |       | 1000:1                                          |                                 |            |             |            |  |
|                          | Luminance             |                    |       | 250cdm2                                         |                                 |            |             |            |  |
|                          | Viewing angles        |                    |       | 85/85(H)80/80(V)                                |                                 |            |             |            |  |
|                          | Aspect Ratio          |                    |       | 16:9                                            |                                 |            |             |            |  |
| Interface                | Card slot             |                    |       | SD/MMC/MS                                       |                                 |            |             |            |  |
|                          | HDMI                  |                    |       | HDMI input                                      |                                 |            |             |            |  |
|                          | AV                    |                    |       | AV input ( CVBS+Audio )                         |                                 |            |             |            |  |
|                          | USB Host              |                    |       | USB Host 2.0                                    |                                 |            |             |            |  |
|                          | Power Jack            |                    |       | DC power input                                  |                                 |            |             |            |  |
|                          | Earphone              |                    |       | 3.5mm earphone jack                             |                                 |            |             |            |  |
| Sound System             | Speaker               |                    |       | Built- in speaker box 2x 3W                     |                                 |            |             |            |  |
| VIDEO                    | Video format          |                    |       | MPEG2, MPEG4, H.264, RM, RMVB, MPG, MOV,        |                                 |            |             |            |  |
|                          |                       |                    |       | AVI,MKV,TS,M2TS etc.1920*1080p                  |                                 |            |             |            |  |
| AUDIO                    | Audio format          |                    |       | MP3,AAC                                         |                                 |            |             |            |  |
| PHOTO                    | Photo                 |                    |       | JPEG,PNG                                        |                                 |            |             |            |  |
|                          | Other                 |                    |       | Automatic slide show playback                   |                                 |            |             |            |  |
| OSD Languages            |                       | OSD Language       |       |                                                 | Multi OSD language              |            |             |            |  |
| Other funtcion           | Wall mounting bracket |                    |       | 100mm*100mm wall mounting                       |                                 |            |             |            |  |
|                          | Remote control        |                    |       | Full function remote control                    |                                 |            |             |            |  |
|                          | Auto play             |                    |       | Auto playback and loop function for video files |                                 |            |             |            |  |
|                          | Power consumption     |                    |       | 40W                                             |                                 |            |             |            |  |
| Others                   | Accessories           |                    |       | User manual                                     |                                 |            |             |            |  |
|                          |                       |                    |       | Adapter                                         |                                 |            |             |            |  |
|                          |                       |                    |       | Remote control                                  |                                 |            |             |            |  |
|                          |                       |                    |       | Stand                                           |                                 |            |             |            |  |
|                          |                       |                    |       | SD/USB protect cover                            |                                 |            |             |            |  |
|                          | Color                 |                    |       | black                                           |                                 |            |             |            |  |
| Product Measurement, m   | m                     |                    |       |                                                 |                                 |            |             |            |  |
| Unit (Without packaging) | Н                     | Giftbox (With Pacl |       |                                                 | )<br>H                          | Carton 2pc | s /CTN<br>W |            |  |
| L W<br>653mm 32.5mm      | H<br>420mm            | L<br>725mm         |       | v<br>imm                                        | H<br>490mm                      | L<br>740mm | 250mm       | H<br>515mm |  |
| Net(kg) 5.2kg            | 72011111              | Net(kg)            | 7.1kc |                                                 | +301111                         | Net        | 14.2kg      | 010000     |  |
|                          |                       |                    |       |                                                 |                                 | G.W        | 15.4kg      |            |  |