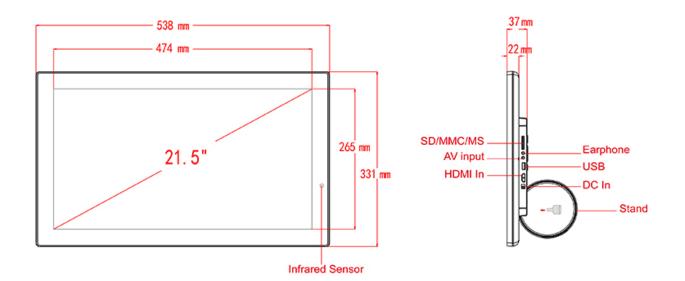

| 445mm |   |  |
| Net(kg)        | 3.6kg  | Net(           |                         | Net(kg)    | kg) 5.3kg                                                           |       | Net   | 10.6kg |       |   |  |
| G.W 11.6kg     |        |                |                         |            |                                                                     |       |       |        |       | ļ |  |

#### **MEDIA SPECIFICATIONS**

Video:

- Plays extensions MPEG2/MPEG4/H.264/RMVB/AVI (.avi/mov/.ts/.mpg/.m2ts/.mkv) etc. 1080P max
- Max resolution: 1920\*1080 pixels
- Bitrate: 1000-7000
- Frames per second: 25-30fps

Sound:

- MP3/WMA/AC3 etc.
- 44100-48000Hz 16bit 128-196fps
- Pictures: JPG, JPEG

Next page: Drawing

# **PRODUCT SHEET** 21.5inch Monitor – HD ArtNr: EL-215A-HD

DRAWING





Th