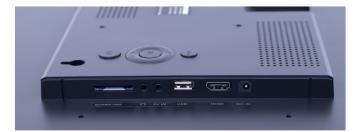

### SPECIFICATIONS

| Display        |        | Pane           |                         | 21.5       | 21.5"LCD panel,LED backlight                                        |       |       |        |       |   |  |
|----------------|--------|----------------|-------------------------|------------|---------------------------------------------------------------------|-------|-------|--------|-------|---|--|
|                |        | Resc           | lution                  | 1920       | 1920*1080 pixels                                                    |       |       |        |       |   |  |
|                | N/     | Contrast ratio |                         |            | 1000:1                                                              |       |       |        |       |   |  |
|                | ly     | Luminance      |                         |            | 250cdm2                                                             |       |       |        |       |   |  |
|                |        | Viewi          | ng angles               | 85/8       | 85/85/80/80(H/V)                                                    |       |       |        |       |   |  |
|                |        | Aspe           | ect Ratio               | 16:9       | 16:9                                                                |       |       |        |       |   |  |
|                |        | Card           | slot                    | SD/N       | SD/MMC/MS                                                           |       |       |        |       |   |  |
| Interface      |        |                | Device                  |            | USB Device(Connect to PC)                                           |       |       |        |       |   |  |
|                |        | USB Host       |                         |            | USB Host 2.0                                                        |       |       |        |       |   |  |
|                | 50     | HDM            |                         |            | HDMI input                                                          |       |       |        |       |   |  |
|                |        |                | er Jack                 |            | DC 12V/2A power input                                               |       |       |        |       |   |  |
|                |        |                | l phone                 |            | 3.5mm headphone jack                                                |       |       |        |       |   |  |
| Sound Sys      |        | Spea           |                         |            | Built- in speaker box 2x 3W                                         |       |       |        |       |   |  |
| VIDEC          |        |                | O format                |            | MPEG1/MPEG2/MP4, H,264&RMVB.mpg,.avi,.mp4 format,Support 1080P/720P |       |       |        |       |   |  |
| AUDIC          | )      |                | o format                |            | MP3                                                                 |       |       |        |       |   |  |
| PHOTO          | -      | PHO            |                         |            | JPEG                                                                |       |       |        |       |   |  |
|                | 0      | Other          |                         |            | Automatic slide show playback                                       |       |       |        |       |   |  |
|                |        |                |                         |            | Photo playback speed adjustment interval setup                      |       |       |        |       |   |  |
| OSD Languages  |        |                |                         |            | Multi OSD language                                                  |       |       |        |       |   |  |
|                |        |                |                         |            | 75mm*75mm wall mounting                                             |       |       |        |       |   |  |
|                |        |                | ote control             |            | Full function remote control                                        |       |       |        |       |   |  |
| Other funtcion |        | Caler          |                         |            | yes                                                                 |       |       |        |       |   |  |
|                | tcion  |                | time clock              | yes        |                                                                     |       |       |        |       |   |  |
|                |        | Auto           |                         |            | yes                                                                 |       |       |        |       |   |  |
|                |        |                | in Memory               |            | 1GB/2GB/4GB, Optional                                               |       |       |        |       |   |  |
|                |        |                | er consump <sup>.</sup> |            | 18W (Max)                                                           |       |       |        |       |   |  |
| Others         |        | Acce           | ssories                 |            | User manual                                                         |       |       |        |       |   |  |
|                |        |                |                         |            | Adapter                                                             |       |       |        |       |   |  |
|                |        | Remote control |                         |            |                                                                     |       |       |        |       |   |  |
| Product M      | leasur | emer           | nt, mm                  |            |                                                                     |       |       |        |       |   |  |
|                |        |                |                         | Giftbox (V | ox (With Packaging) Carton                                          |       |       |        |       |   |  |
| L              | W      |                | Н                       | L          | W                                                                   | Н     | L     | W      | Н     |   |  |
| 539            | 33     | 2              | 38                      | 600mm      | 120mm                                                               | 425mm | 617mm | 260mm  | 445mm |   |  |
| Net(kg)        | 3.6kg  | Net(           |                         | Net(kg)    | kg) 5.3kg                                                           |       | Net   | 10.6kg |       |   |  |
| G.W 11.6kg     |        |                |                         |            |                                                                     |       |       |        |       | ļ |  |