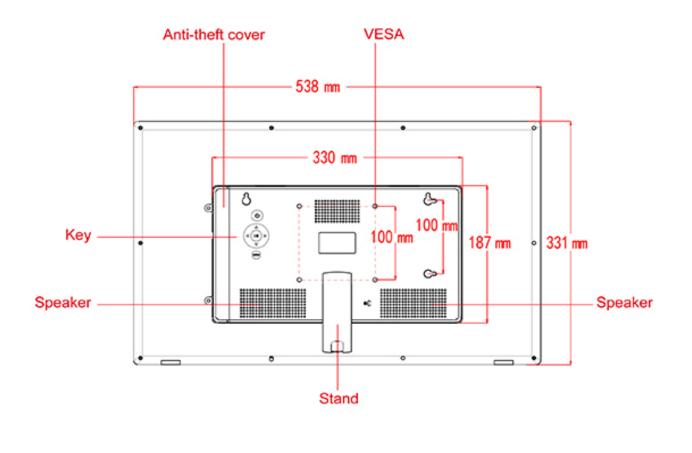

| 445mm |   |  |
| Net(kg)        | 3.6kg  | Net(           |                         | Net(kg)    | kg) 5.3kg                                                           |       | Net   | 10.6kg |       |   |  |
| G.W 11.6kg     |        |                |                         |            |                                                                     |       |       |        |       | ļ |  |

#### **MEDIA SPECIFICATIONS**

Video:

- Plays extensions MPEG2/MPEG4/H.264/RMVB/AVI (.avi/mov/.ts/.mpg/.m2ts/.mkv) etc. 1080P max
- Max resolution: 1920\*1080 pixels
- Bitrate: 1000-7000
- Frames per second: 25-30fps

Sound:

- MP3/WMA/AC3 etc.
- 44100-48000Hz 16bit 128-196fps
- Pictures: JPG, JPEG

Next page: Drawing

# **PRODUCT SHEET** 21.5inch Monitor – HD ArtNr: EL-215A-HD

DRAWING





Th