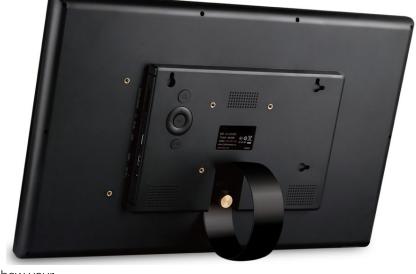

## MAIN FEATURES:

- AutoStart
- LCD panel 1920x1080 pixels
- Input HDMI for Monitor function
- ScrewHoles for hangup / built-in
- CounterStand
- SD cardreader
- USB portal
- Internal Speakers
- 3.5mm Jack output
- Thin housing
- Remote Control
- Color standard Black, opt. white
- Power adapter with 3meter cable
- Usage up to 24 hours per day