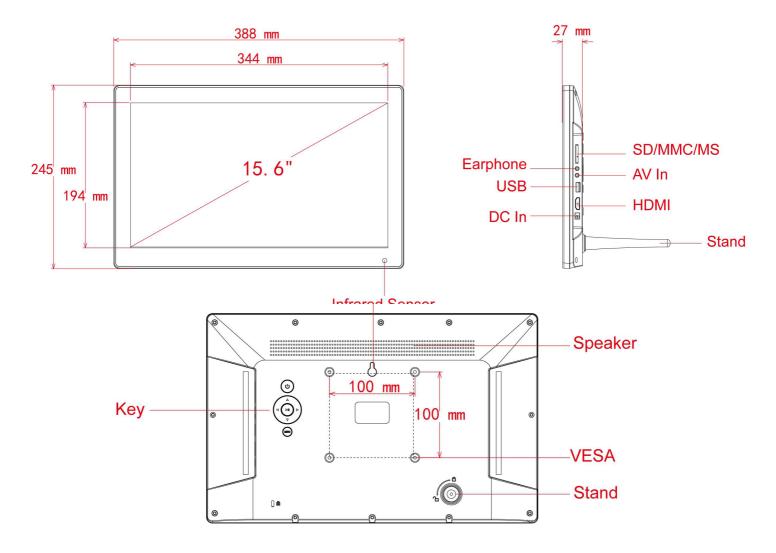

## **SPECIFICATIONS**

| Display        | Panel             | 15.6"Full HD panel,LED backlight                      |  |  |  |
|----------------|-------------------|-------------------------------------------------------|--|--|--|
|                | Resolution        | 1920*1080                                             |  |  |  |
|                | Contrast ratio    | 700                                                   |  |  |  |
|                | Luminance         | 300cdm2                                               |  |  |  |
|                | Aspect Ratio      | 16:9                                                  |  |  |  |
| Interface      | Card slot         | SD/MMC/MS                                             |  |  |  |
|                | HDMI              | HDMI input,HDMI1.3 for Monitor function               |  |  |  |
|                | AV                | AV input (CVBS+L/R)                                   |  |  |  |
|                | USB Host          | USB Host 2.0                                          |  |  |  |
|                | Power Jack        | DC 12V power input                                    |  |  |  |
|                | Head phone        | 3.5mm earphone                                        |  |  |  |
| Sound System   | Speaker           | Built- in speaker 2x2W                                |  |  |  |
| Video          | VIDEO format      | MPEG2,MPEG4,H.264,RM,RMVB,VC1,MPG,MOV,AVI,MKV,TS,M2TS |  |  |  |
| Audio          | Audio format      | MP3,AAC,WMA,AC3                                       |  |  |  |
| Photo          | PHOTO             | JPEG,BMP                                              |  |  |  |
|                | Other             | Automatic slide show playback                         |  |  |  |
| OSD            | OSD Language      | Multi OSD language                                    |  |  |  |
| Other funtcion | Wall mounting     | 100mm*100mm wall mounting                             |  |  |  |
|                | Remote control    | Full function remote control                          |  |  |  |
|                | Real time clock   | yes                                                   |  |  |  |
|                | Auto play         | Auto playback and loop function for video files       |  |  |  |
|                | Power consumption |                                                       |  |  |  |
| Others         | Accessories       | User manual                                           |  |  |  |
|                |                   | Adapter                                               |  |  |  |
|                |                   | Remote control                                        |  |  |  |
|                |                   | Stand                                                 |  |  |  |
|                | Color             | black                                                 |  |  |  |

| Product Measurement, mm  |        |    |                          |        |    |                  |      |     |  |  |  |
|--------------------------|--------|----|--------------------------|--------|----|------------------|------|-----|--|--|--|
| Unit (Without packaging) |        |    | Giftbox (With Packaging) |        |    | Carton(5pcs/CTN) |      |     |  |  |  |
| L                        | W      | Н  | L                        | W      | Н  | L                | W    | Н   |  |  |  |
| 388                      | 245    | 27 | 475                      | 295    | 85 | 490              | 455  | 315 |  |  |  |
| Net(kg)                  | 1.3 kg |    | Net(kg)                  | 2.2 kg |    | Net              | 11,5 |     |  |  |  |
|                          |        | _  | G.W                      | 12,5   |    |                  |      |     |  |  |  |

# **DRAWING**