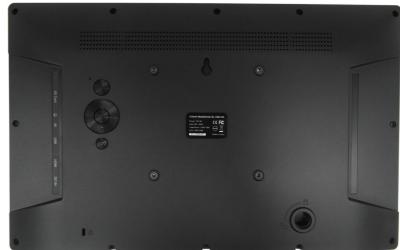

#### **MAIN FEATURES:**

- AutoStart-
- LCD panel 1920x1080 pixels
- ScrewHoles for hangup / built-in
- CounterStand
- **HDMI** input -Monitor function
- SD cardreader
- **USB** portal
- Internal Speakers
- 3.5mm Jack output
- Thin housing
- Remote Control
- Color standard Black, opt. white
- Power adapter with 3meter cable
- Usage up to 24 hours per day

## **SPECIFICATIONS**

| Display        | Panel             | 15.6"Full HD panel,LED backlight                      |  |  |  |
|----------------|-------------------|-------------------------------------------------------|--|--|--|
|                | Resolution        | 1920*1080                                             |  |  |  |
|                | Contrast ratio    | 700                                                   |  |  |  |
|                | Luminance         | 300cdm2                                               |  |  |  |
|                | Aspect Ratio      | 16:9                                                  |  |  |  |
| Interface      | Card slot         | SD/MMC/MS                                             |  |  |  |
|                | HDMI              | HDMI input,HDMI1.3 for Monitor function               |  |  |  |
|                | AV                | AV input (CVBS+L/R)                                   |  |  |  |
|                | USB Host          | USB Host 2.0                                          |  |  |  |
|                | Power Jack        | DC 12V power input                                    |  |  |  |
|                | Head phone        | 3.5mm earphone                                        |  |  |  |
| Sound System   | Speaker           | Built- in speaker 2x2W                                |  |  |  |
| Video          | VIDEO format      | MPEG2,MPEG4,H.264,RM,RMVB,VC1,MPG,MOV,AVI,MKV,TS,M2TS |  |  |  |
| Audio          | Audio format      | MP3,AAC,WMA,AC3                                       |  |  |  |
| Photo          | PHOTO             | JPEG,BMP                                              |  |  |  |
|                | Other             | Automatic slide show playback                         |  |  |  |
| OSD            | OSD Language      | Multi OSD language                                    |  |  |  |
| Other funtcion | Wall mounting     | 100mm*100mm wall mounting                             |  |  |  |
|                | Remote control    | Full function remote control                          |  |  |  |
|                | Real time clock   | yes                                                   |  |  |  |
|                | Auto play         | Auto playback and loop function for video files       |  |  |  |
|                | Power consumption |                                                       |  |  |  |
| Others         | Accessories       | User manual                                           |  |  |  |
|                |                   | Adapter                                               |  |  |  |
|                |                   | Remote control                                        |  |  |  |
|                |                   | Stand                                                 |  |  |  |
|                | Color             | black                                                 |  |  |  |