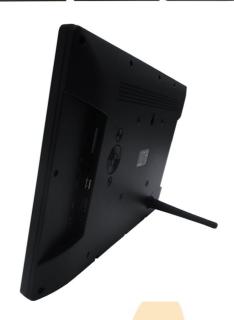

#### **MAIN FEATURES:**

- AutoStart-
- LCD panel 1920x1080 pixels
- ScrewHoles for hangup / built-in
- CounterStand
- **HDMI** input -Monitor function
- SD cardreader
- **USB** portal
- Internal Speakers
- 3.5mm Jack output
- Thin housing
- Remote Control
- Color standard Black, opt. white
- Power adapter with 3meter cable
- Usage up to 24 hours per day

## **SPECIFICATIONS**

| Display        | Panel             | 15.6"Full HD panel,LED backlight                      |  |  |  |
|----------------|-------------------|-------------------------------------------------------|--|--|--|
|                | Resolution        | 1920*1080                                             |  |  |  |
|                | Contrast ratio    | 700                                                   |  |  |  |
|                | Luminance         | 300cdm2                                               |  |  |  |
|                | Aspect Ratio      | 16:9                                                  |  |  |  |
| Interface      | Card slot         | SD/MMC/MS                                             |  |  |  |
|                | HDMI              | HDMI input,HDMI1.3 for Monitor function               |  |  |  |
|                | AV                | AV input (CVBS+L/R)                                   |  |  |  |
|                | USB Host          | USB Host 2.0                                          |  |  |  |
|                | Power Jack        | DC 12V power input                                    |  |  |  |
|                | Head phone        | 3.5mm earphone                                        |  |  |  |
| Sound System   | Speaker           | Built- in speaker 2x2W                                |  |  |  |
| Video          | VIDEO format      | MPEG2,MPEG4,H.264,RM,RMVB,VC1,MPG,MOV,AVI,MKV,TS,M2TS |  |  |  |
| Audio          | Audio format      | MP3,AAC,WMA,AC3                                       |  |  |  |
| Photo          | PHOTO             | JPEG,BMP                                              |  |  |  |
|                | Other             | Automatic slide show playback                         |  |  |  |
| OSD            | OSD Language      | Multi OSD language                                    |  |  |  |
| Other funtcion | Wall mounting     | 100mm*100mm wall mounting                             |  |  |  |
|                | Remote control    | Full function remote control                          |  |  |  |
|                | Real time clock   | yes                                                   |  |  |  |
|                | Auto play         | Auto playback and loop function for video files       |  |  |  |
|                | Power consumption |                                                       |  |  |  |
| Others         | Accessories       | User manual                                           |  |  |  |
|                |                   | Adapter                                               |  |  |  |
|                |                   | Remote control                                        |  |  |  |
|                |                   | Stand                                                 |  |  |  |
|                | Color             | black                                                 |  |  |  |