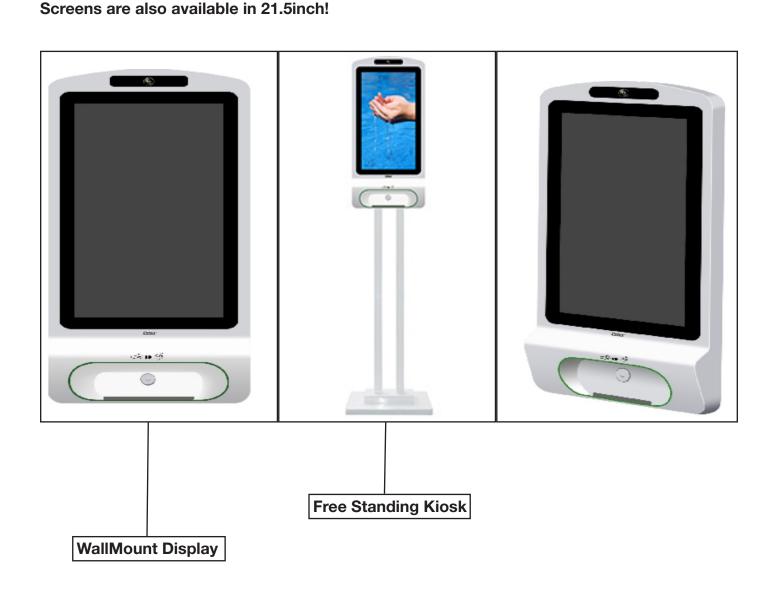

The Display has a Rooted Android 7.1 operating system with a RockChip RK3288.

The screen is waterproof and is available in two kind of options, Wall Mount or with Floor Stand.

Optional we can produce this screen with an internal battery and camera.

#### **OPTIONAL:**

- Touchscreen
- Battery Pack
- 4G module
- Camera
- Free Standing Kiosk
- WallMount
- 21.5inch Display

#### **ARTICLE NUMBERS 15.6INCH:**

ArtNr: RS-156SDCAZ-AIO-(T)-OS7.1-RK3288

ArtNr: RS-156SDUAZ-AIO-(T)-OS7.1-RK3288

Free Standing Kiosk

## **MAIN PURPOSE:**

- POS
- Hotels
- Public Information Display
- Hospitality
- Self-Service Kiosk
- Retail shops (supermarket, bakery etc.)
- **Public Transportation**
- Restaurants

WallMount

Non Touch or Touch