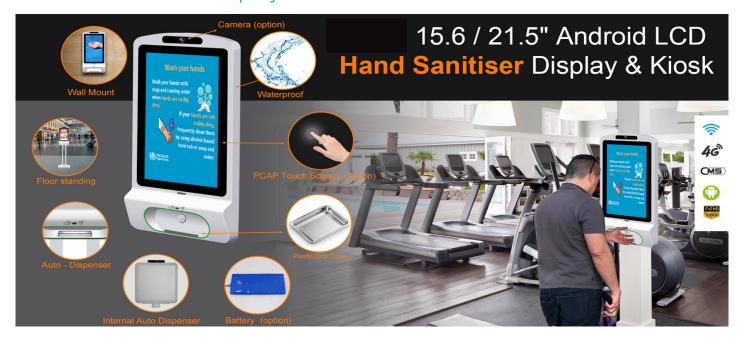

# 15.6inch Sanitizer Displays - Android 7.1

#### **MAIN FEATURES:**

- LCD panel 1920x1080 pixels
- Internal HD videoplayer 1080P
- Rooted Android 7.1 / RK 3288
- Internet access by WIFI / 3G / LAN •
- RAM 2GB Internal Memory: 16GB •
- Internal Speaker 2x2W
- Auto Dispenser
- Metal enclosure with waterproof protection
- Portrait & Landscape display mode
- Indicator light Signal reminds user to add sanitiser
- Auto-dispenser for hand sanitizer still working even when shut down and no power.

### **USAGE:**

This Sanitizer Display can be used in an environment where hygiene is important and is therefor ideal for public spaces. Hygiene is very important in order not to transmit diseases and bacteria to others, such as the Corona virus. Washing your hands regularly with soap and water avoids cross infection, however in public spaces soap and water are not always at hand. The Sanitizer Display enables you to disinfect your hands very easy and avoid transmitting bacterias. At the same time it can display important health messages or adverts. The Display includes a hand sanitizer to clean your hands and has an internal Auto Dispenser and Plastic Drip Tray.

When you place your hands in the opening of the display, the sensor will detect your hand, the light will turn green and gives the exact amount of disinfectant gel.

Light will show hand gel volume in 3 different colors, full, medium or empty. When refill is needed, it is easily detected.

The Display has a Rooted Android 7.1 operating system with a RockChip RK3288.

The screen is waterproof and is available in two kind of options, Wall Mount or with Floor Stand.

Optional we can produce this screen with an internal battery and camera.

#### **OPTIONAL:**

- Touchscreen
- Battery Pack
- 4G module
- Camera
- Free Standing Kiosk
- WallMount
- 21.5inch Display