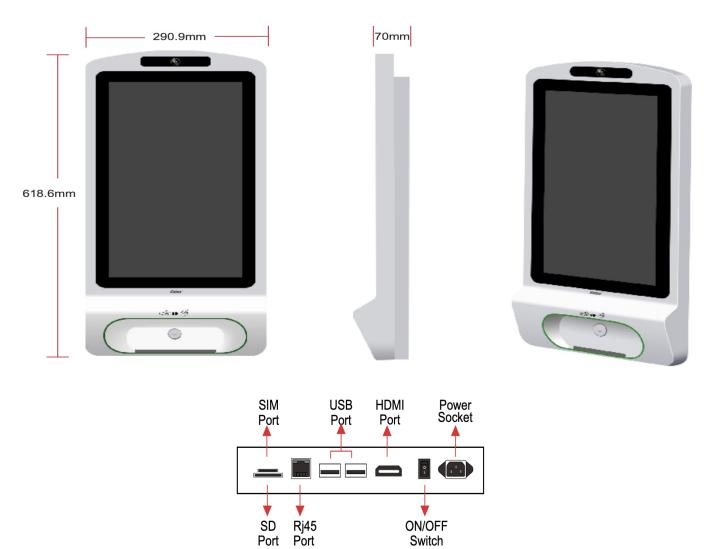

# **SPECIFICATIONS:**

| PANEL                 | Panel Model Max Resolution Aspect Ratio Pixel Pitch Viewing Angle Contrast Ratio Brightness Response Time Display Area (mm) Panel Size(mm) Screen Weight Lamp Type | 15.6inch TFT LCD<br>1920x1080<br>16:09<br>0.17925×0.17925<br>85/85/85/85<br>700:1<br>300cd/m²<br>25ms<br>344.16x193.59mm<br>359.5x223.8x3.2mm<br>1.2kg   | HDMI DISPLAY                | Output Mode                                    | HDMI 480P<br>HDMI 576P<br>HDMI 720P 50Hz<br>HDMI 720P 60Hz<br>HDMI 1080I 50Hz<br>HDMI 1080I 60Hz<br>HDMI 1080P 24Hz<br>HDMI 1080P 50Hz<br>HDMI 1080P 60Hz |
|-----------------------|--------------------------------------------------------------------------------------------------------------------------------------------------------------------|----------------------------------------------------------------------------------------------------------------------------------------------------------|-----------------------------|------------------------------------------------|-----------------------------------------------------------------------------------------------------------------------------------------------------------|
|                       |                                                                                                                                                                    |                                                                                                                                                          | ON-SCREEN DISPLAY LANGUAGES |                                                | English, French, German, Italian, Polish,<br>Russian, Simplified Chinese, Spanish,<br>Turkish, Arabic, Japanese,                                          |
| INTERNAL MEDIA PLAYER | CPU<br>GPU<br>RAM<br>ROM                                                                                                                                           | Quad-core ARM Cortex-A17,1.8GHz<br>ARM Mali-T764<br>2/4GB DDR3<br>8/16 GB Flash                                                                          | <br>DISPLAY MODE            |                                                | Traditional Chinese etc.  Portrait & Landscape                                                                                                            |
|                       |                                                                                                                                                                    |                                                                                                                                                          | TOUCH                       |                                                | PCAP Touch (optional)                                                                                                                                     |
| CONNECTOR             | USB 2.0<br>HDMI (Output)<br>SD<br>Rj45<br>3G SIM (Optional)                                                                                                        | X2<br>X1<br>X1<br>X1<br>X1<br>X1                                                                                                                         | POWER                       | Mains Power<br>Consumption                     | AC 100-240V, 50-60 Hz<br>16 W                                                                                                                             |
|                       |                                                                                                                                                                    |                                                                                                                                                          | SOUND                       | Built-in Speakers                              | 2 x 5W                                                                                                                                                    |
|                       |                                                                                                                                                                    |                                                                                                                                                          | DIMENSION & WEIGHT          | Machine Size                                   |                                                                                                                                                           |
| CONNECTIVITY          | LAN<br>WiFi<br>3G (Optional)                                                                                                                                       | RJ45 Port, 10/100M Ethernet<br>Built-in WiFi 802.11B/G/N<br>WCDMA                                                                                        |                             | Machine Weight<br>Carton Size<br>Carton Weight |                                                                                                                                                           |
| FILE SUPPORT          | Video                                                                                                                                                              | H.264, MKV, WMV9, MPEG 1/2/4,<br>HD Divx, Xvid, RM/RMVB;<br>BMP/PNG/GIF/JPEG<br>MP3,WMA,WAV,EAAC+, MP2 dec,<br>Vorbis (Ogg), AC3, FLAC, APE, BSAC<br>txt |                             |                                                |                                                                                                                                                           |
|                       | Image<br>Audio                                                                                                                                                     |                                                                                                                                                          | OTHER                       | Regulatory Approvals<br>Warranty               | CE, FCC, ROHS<br>1 year warranty                                                                                                                          |
|                       | Scrolling Text                                                                                                                                                     |                                                                                                                                                          | ACCESSORIES                 | Included                                       | Remote Control, Power supply,<br>User manual, Keys, Screws                                                                                                |