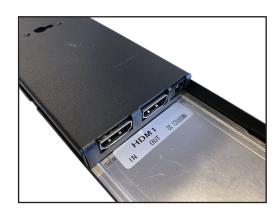

#### **SPECIFICATIONS**

|                 | D 1                                                                                   | 10 0" 10D W 1: D1                        |  |
|-----------------|---------------------------------------------------------------------------------------|------------------------------------------|--|
|                 | Panel:                                                                                | 19.0" LCD Media Player                   |  |
|                 | Shell:                                                                                | Enclosed Housing                         |  |
|                 | Resolution:                                                                           | 1920*360                                 |  |
| Specifications: | Contrast Ratio:                                                                       | 1000:1                                   |  |
|                 | Brightness:                                                                           | 300cdm²                                  |  |
|                 | Viewing angles:                                                                       | 89/89/89/89 (U/D/L/R)                    |  |
|                 | Aspect Ratio:                                                                         |                                          |  |
|                 | Card slot:                                                                            | SD Card                                  |  |
|                 | USB Device:                                                                           |                                          |  |
| Interface:      | USB Host                                                                              | USB Host 2.0                             |  |
|                 | Power Jack:                                                                           | DC 12V/2.5A power input                  |  |
|                 | Internal Memory                                                                       |                                          |  |
| Sound System:   | Speaker:                                                                              | 2x2W/8 Ω                                 |  |
| VIDEO:          | video format:                                                                         | 1) AVI (XVID) 2) MOV 3) MP4              |  |
| AUDIO:          | Audio format:                                                                         | MP4                                      |  |
|                 | Photo:                                                                                | JPEG                                     |  |
| РНОТО:          | Other:                                                                                | Other: Automatic slide show pl           |  |
|                 | Photo                                                                                 | Playback speed adjustment interval setup |  |
| Functions:      | USB OTG upgrade content VIA Computer. Repeat Play video and picture. Optional HDMI in |                                          |  |
| Others:         | Accessories: Adaptor \ Housing: Black metal                                           |                                          |  |