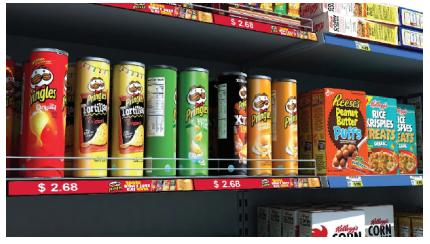

#### **MAIN FEATURES:**

- 19inch panel 1920x360 pixels
- Ultra narrow and wide LCD (shelf display)
- View Area: 473,76 x 96,44mm
- Model type: Monitor & VideoWall Function (HDMI IN&OUT)
- Optional other types:
- Internal Android with WIFI&LAN
- Internal VideoPlayer
- Power adapter with 2.5meter cable
- AutoStart by plug in power-adapter
- Usage up to 14 hours per day
- Addional features for interactivity (triggers)

#### **MAIN PURPOSE:**

- Shelf-wall Display
- Digital Signage Display
- Advertisement Display
- Built-in ShopDisplays

#### **USAGE:**

Single and/or VideoWall usage.

If you use multi shelfdisplays on one shelf, you can connect them together with HDMI cable and play your content as a video wall (daisy chain by HDMI cables).