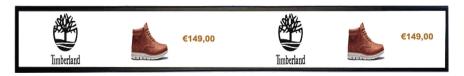

#### **MAIN FEATURES:**

- 19inch panel 1920x360 pixels
- Ultra narrow and wide LCD (shelf display)
- View Area: 473,76 x 96,44mm
- Model type: Monitor & VideoWall Function (HDMI IN&OUT)
- Optional other types:
- Internal Android with WIFI&LAN
- Internal VideoPlayer
- Power adapter with 2.5meter cable
- AutoStart by plug in power-adapter
- Usage up to 14 hours per day
- Addional features for interactivity (triggers)

#### **MAIN PURPOSE:**

- Shelf-wall Display
- Digital Signage Display
- Advertisement Display
- Built-in ShopDisplays

#### **USAGE:**

Single and/or VideoWall usage.

If you use multi shelfdisplays on one shelf, you can connect them together with HDMI cable and play your content as a video wall (daisy chain by HDMI cables).

Each screen can be setup as videowall position with the remote controll, easy setup. Connect an external player by HDMI and play it as a videowall.