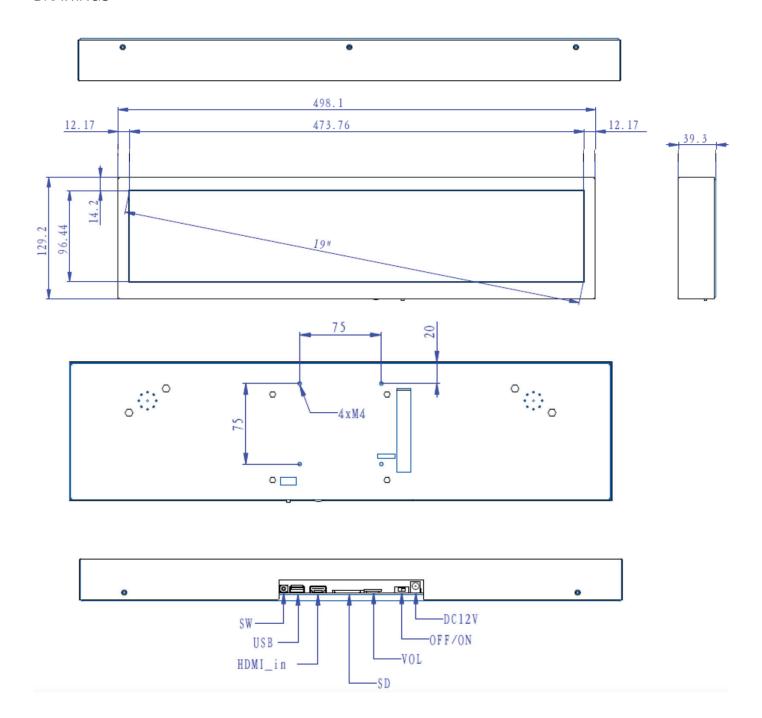

| JPEG                                     |  |
| РНОТО:          | Other:                                                                                | Other: Automatic slide show pl           |  |
|                 | Photo                                                                                 | Playback speed adjustment interval setup |  |
| Functions:      | USB OTG upgrade content VIA Computer. Repeat Play video and picture. Optional HDMI in |                                          |  |
| Others:         | Accessories: Adaptor \ Housing: Black metal                                           |                                          |  |

### PRODUCT SHEET

## 19inch LCD Shelf Display

ArtNr: AC-190MF-WS-UN-SHELFVIDEOWALL

#### **DRAWINGS**





#### Signage App + CMS Platform

## If you want to push new presentations to your screen and if you want have remotely controll and manage your screens online: use "SignControll"-software.

#### In short:

- You/We can install on the Android/Windows (Touch)screens the "SignControll App".
- This app communicates with online platform "Sign Controll".
- You can login in this online platform, with your own login details. You will login on your own page.
- Online platform you can find in the sub-pages:
  - · Devices:

See all you screens in the field; currently status / what it is playing / scheduled playing / add/change presentation

Presentations:

See all your created presentations

Create a new presentation in the online platform. In this editor you can choose any layout size / resoluti