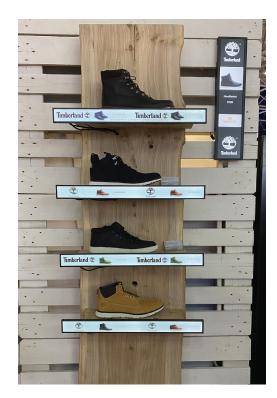

#### **MAIN PURPOSE:**

- Shelf-wall Display
- Digital Signage Display
- Advertisement Display
- Built-in ShopDisplays

#### **USAGE:**

Single and/or VideoWall usage.

If you use multi shelfdisplays on one shelf, you can connect them together with HDMI cable and play your content as a video wall (daisy chain by HDMI cables).