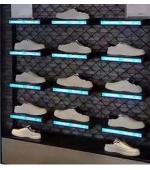

# Ultra Wide LCD as Electronic Shelf Label

# Use it as individual or as videowall screens

Available in (VideoWall) Monitor & internal full hd player and as Android Networked Version

Multi-screen video strips/wall to inform and engage people

# Ultra Wide LCD as Electronic Shelf Label Use it as individual or as videowall screens

Available in (VideoWall) Monitor & internal full hd player and as Android Networked Version