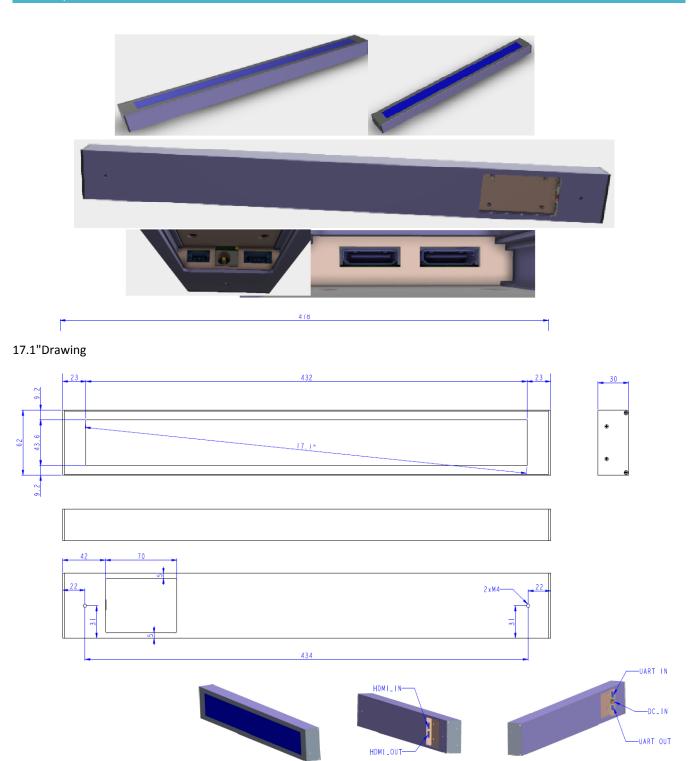

#### Types of screens

| Form Factor        | Monitor                               | Video Screen                   | Android Display (touch optional)         |
|--------------------|---------------------------------------|--------------------------------|------------------------------------------|
| ►Interface         | HDMI-in & out, serial in & out, DC in | DC in, mini USB, SD Card       | USB host, USB mini, SD card, RJ45, DC in |
| ► Built-in memory  | No.                                   | 4G/8G optional                 | 8G/16G optional                          |
| ► Built-in speaker | No.                                   | 8 ohm/2w                       | 8 ohm/2w                                 |
| ► Media formats    | JPG/BMP/PNG/MP3/WAV/ Avi(xvid)        | JPG/BMP/PNG/MP3/WAV/ Avi(xvid) | JPG/BMP/PNG/MP3/WAV/ Avi(xvid)           |

Body Materials: Frontal tempered acrylic, back & middle frame Alluminium Die-cast;

- ▶ IP54 frontal surface waterproof: protection against in-store humidity such as food cabinet
- ▶ Power coating with customized color optional