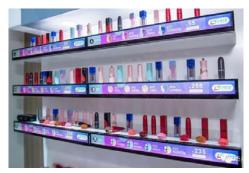

# Ultra Wide LCD as Electronic Shelf Label

# Use it as individual or as videowall screens

Available in (VideoWall) Monitor & internal full hd player and as Android Networked Version

Multi-screen video strips/wall to inform and engage people

# Ultra Wide LCD as Electronic Shelf Label Use it as individual or as videowall screens

Available in (VideoWall) Monitor & internal full hd player and as Android Networked Version