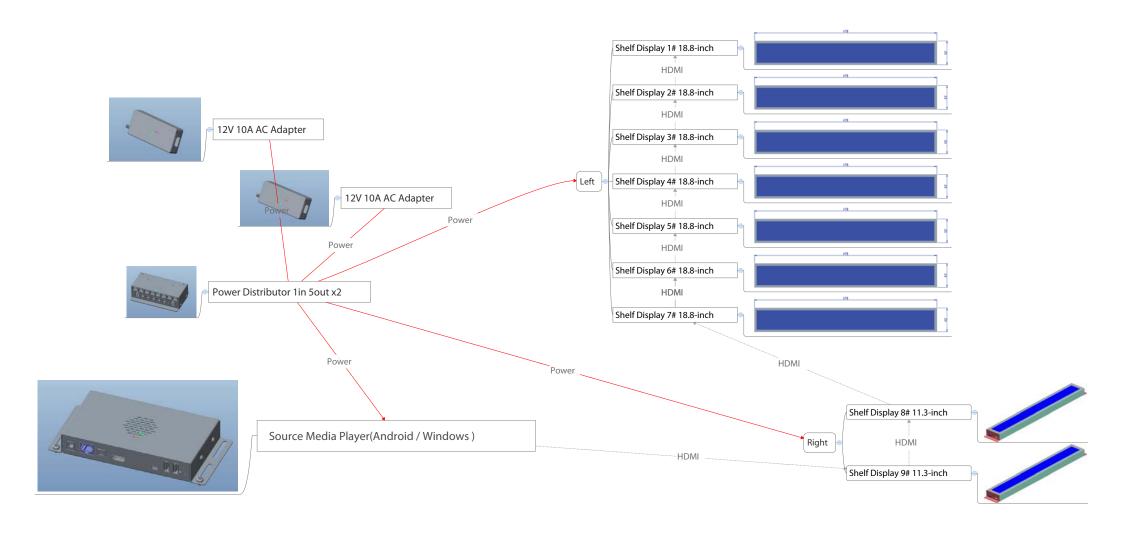

# Easy setup as VideoWall

- Connect all screens together by HDMI cable (in-out cables), like a chain.
- Setup by Remote controll for each screen their position in the videowall
- Connect the first LCD with the source: HDMI Mediaplayer / Computer / Android Player
- Connect with 1x MultiPowerBox all screens with power

Your done! play your content, like a videowall!!