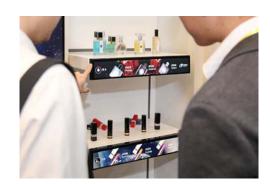

# Ultra Wide LCD as Electronic Shelf Label

# Use it as individual or as videowall screens

Available in (VideoWall) Monitor & internal full hd player and as Android Networked Version

Multi-screen video strips/wall to inform and engage people

# Ultra Wide LCD as Electronic Shelf Label Use it as individual or as videowall screens

Available in (VideoWall) Monitor & internal full hd player and as Android Networked Version