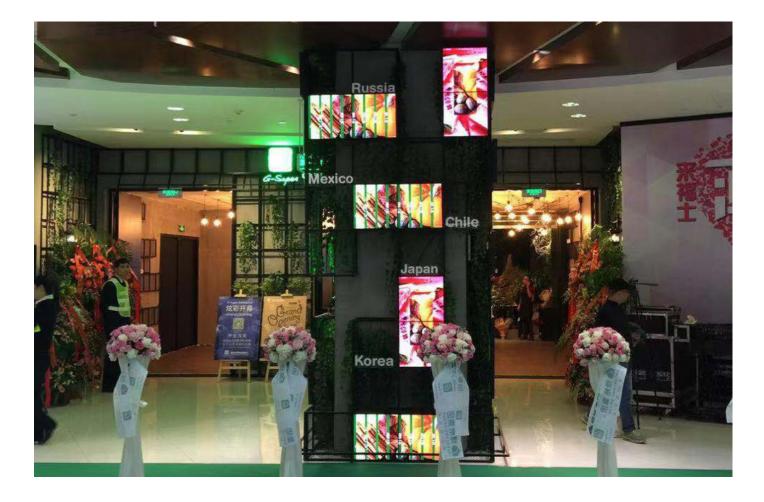

|
|             | Backlight Life Cycle | 300000 hours               |
|             | Viewing Angle        | 89/89/89/8                 |
| Interface   | Signal portals       | HDMI, VGA, DP, DVI         |
| Power       | Power input          | 220V AC                    |
| Performance | Working Temperature  | 0° C - 50° C               |
|             | Working Humidity     | 55±20%                     |
|             | Storage Temperature  | -20°C - 60°C               |
|             | Storage Humidity     | <90%                       |
| Dimensions  | Net size             | 746mm x 837mm x 58.8mm     |
| Other       | Accessories          | Power Cable Adapter 12V-5A |

ClosedFrame LCD Screen

# PRODUCT SHEET 42.1inch Square LCD Screen ArtNr: VI-421SQ-LCD



# **Real Projects**