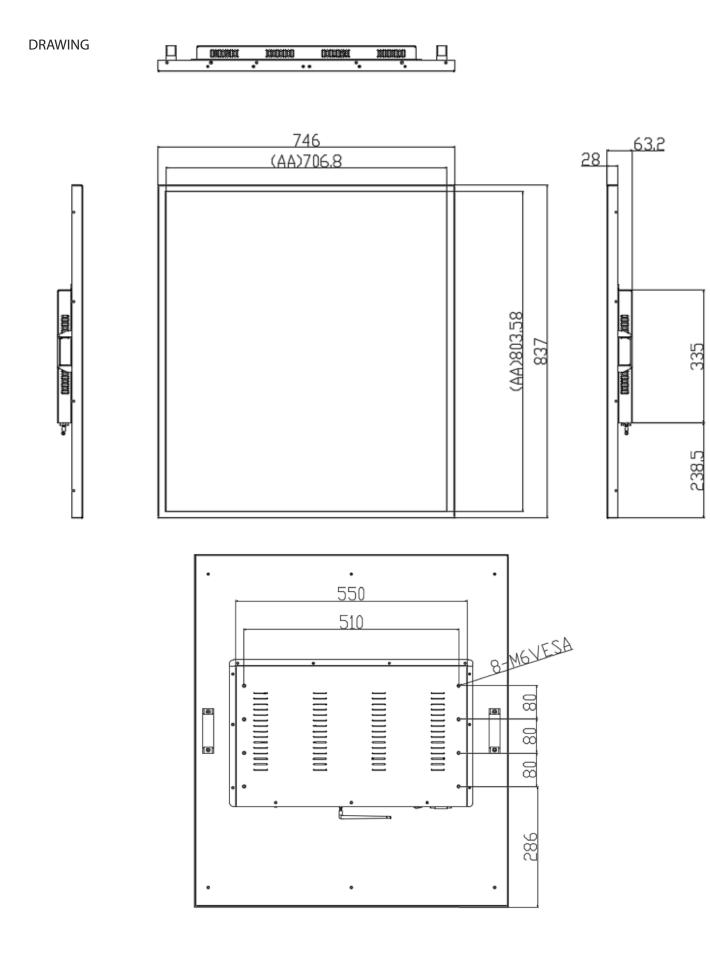

### SPECIFICATIONS

| MODEL       | VI-421SQ-LCD         |                            |
|-------------|----------------------|----------------------------|
|             | LCD Size             | 42.1inch                   |
|             | Display resolution   | 1920x2160                  |
|             | Display Area         | 706.8mm x 803.5mm          |
|             | Aspect Ratio         | 4:5                        |
|             | Brightness           | 500 cd/m2                  |
|             | Contrast             | 1400:1                     |
|             | Color                | 16.7M / 1.06B, 75% NTSC    |
|             | Response Time        | 5ms                        |
|             | Backlight Life Cycle | 300000 hours               |
|             | Viewing Angle        | 89/89/89/8                 |
| Interface   | Signal portals       | HDMI, VGA, DP, DVI         |
| Power       | Power input          | 220V AC                    |
| Performance | Working Temperature  | 0° C - 50° C               |
|             | Working Humidity     | 55±20%                     |
|             | Storage Temperature  | -20°C - 60°C               |
|             | Storage Humidity     | <90%                       |
| Dimensions  | Net size             | 746mm x 837mm x 58.8mm     |
| Other       | Accessories          | Power Cable Adapter 12V-5A |