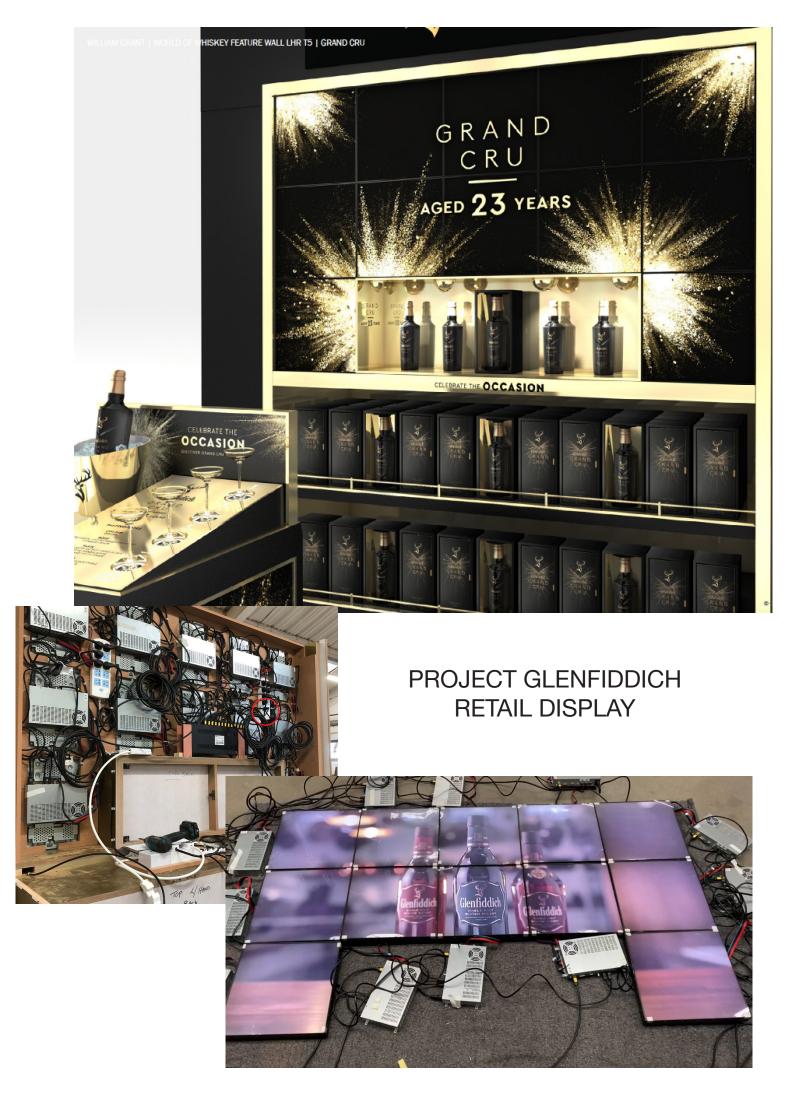

|
|             | Backlight Life Cycle | 300000 hours               |
|             | Viewing Angle        | 89/89/89/8                 |
| Interface   | Signal portals       | HDMI, VGA, DP, DVI         |
| Power       | Power input          | 220V AC                    |
| Performance | Working Temperature  | 0° C - 50° C               |
|             | Working Humidity     | 55±20%                     |
|             | Storage Temperature  | -20°C - 60°C               |
|             | Storage Humidity     | <90%                       |
| Dimensions  | Net size             | 746mm x 837mm x 58.8mm     |
| Other       | Accessories          | Power Cable Adapter 12V-5A |

ClosedFrame LCD Screen

# PRODUCT SHEET 42.1inch Square LCD Screen ArtNr: VI-421SQ-LCD



# **Real Projects**