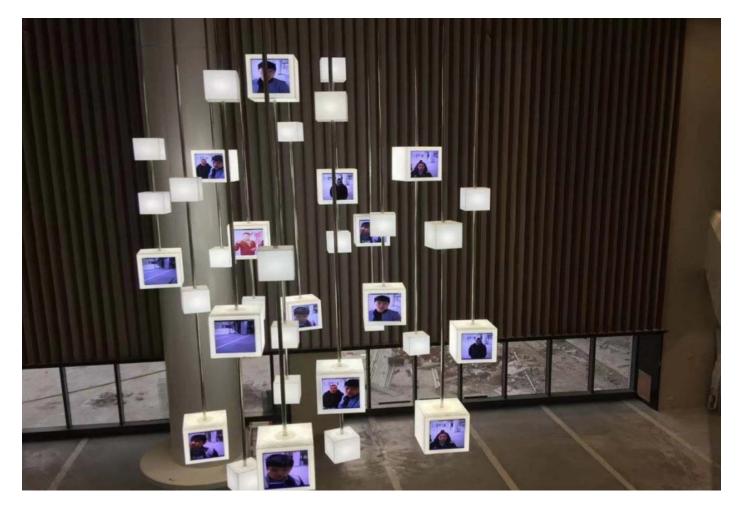

|
|             | Backlight Life Cycle | 300000 hours               |
|             | Viewing Angle        | 89/89/89/8                 |
| Interface   | Signal portals       | HDMI, VGA, DP, DVI         |
| Power       | Power input          | 220V AC                    |
| Performance | Working Temperature  | 0° C - 50° C               |
|             | Working Humidity     | 55±20%                     |
|             | Storage Temperature  | -20°C - 60°C               |
|             | Storage Humidity     | <90%                       |
| Dimensions  | Net size             | 746mm x 837mm x 58.8mm     |
| Other       | Accessories          | Power Cable Adapter 12V-5A |

ClosedFrame LCD Screen

# PRODUCT SHEET 42.1inch Square LCD Screen ArtNr: VI-421SQ-LCD



# **Real Projects**