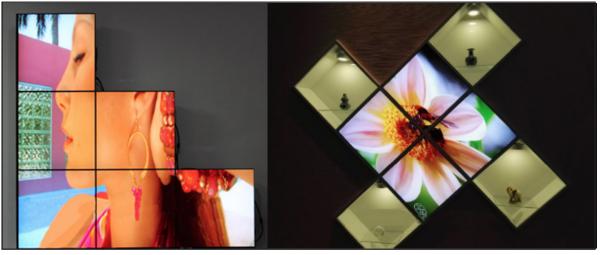

# PRODUCT SHEET 42.1inch Square LCD Screen ArtNr: VI-421SQ-LCD

### MAIN FEATURES:

- 42.1 inch LCD panel 1900 x 2160 pixels
- Wide Viewing Angle: +/- 89 degrees
- Luminance of White: 500 cd/m2
- VGA & HDMI IN

#### Optional:

- Automatic and playback function
- Supported media formats: BMP, JPEG, AVI, MP4, RMVB etc

### MAIN PURPOSE:

- Digital Signage Display
- Advertisement Display
- Built-in ShopDisplays

### USAGE:

This Square LCD Display is mainly used in Museum, Exhibition halls, Shopping malls, Supermarkets.

It's easy to use as an advertisement tool. Make nice setups with many screens to have a high attention the digital presentation in your area.

# ClosedFrame LCD Screen









Next pages: technical Specs and drawing

ClosedFrame LCD Screen

# PRODUCT SHEET 42.1inch Square LCD Screen ArtNr: VI-421SQ-LCD

### SPECIFICATIONS

| MODEL       | VI-421SQ-LCD         |                            |
|-------------|----------------------|----------------------------|
|             | LCD Size             | 42.1inch                   |
|             | Display resolution   | 1920x2160                  |
|             | Display Area         | 706.8mm x 803.5mm          |
|             | Aspect Ratio         | 4:5                        |
|             | Brightness           | 500 cd/m2                  |
|             | Contrast             | 1400:1                     |
|             | Color                | 16.7M / 1.06B, 75% NTSC    |
|             | Response Time