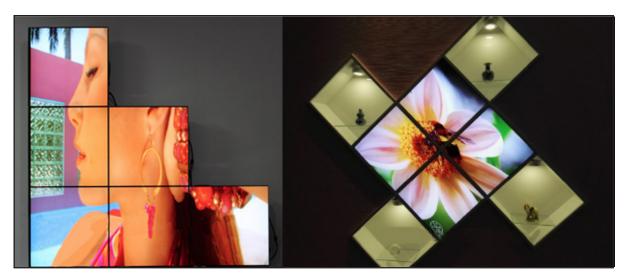

## PRODUCT SHEET 35.8inch Square LCD Screen

ArtNr: VI-358SQ-LCD

#### MAIN FEATURES:

- 35.8inch LCD panel 1920 x 2160 pixels
- Wide Viewing Angle: +/- 88 degrees
- Luminance of White: 600 cd/m2
- VGA & HDMI IN

#### Optional:

- Automatic and playback function
- Supported media formats: BMP, JPEG, AVI, MP4, RMVB etc

#### MAIN PURPOSE:

- Digital Signage Display
- Advertisement Display
- Built-in ShopDisplays

#### **USAGE:**

This Square LCD Display is mainly used in Museum, Exhibition halls, Shopping malls, Supermarkets.

It's easy to use as an advertisement tool. Make nice setups with many screens to have a high attention the digital presentation in your area.

## ClosedFrame LCD Screen









## ClosedFrame LCD Screen

# PRODUCT SHEET 35.8inch Square LCD Screen

ArtNr: VI-358SQ-LCD

### **SPECIFICATIONS**

| MODEL       | VI-358SQ-LCD         |                             |
|-------------|----------------------|-----------------------------|
| LCD         | LCD Size             | 35.8inch                    |
|             | Display resolution   | 1920x2160                   |
|             | Display Area         | 604,8mm x 604,8mm           |
|             | Aspect Ratio         | 9:10                        |
|             | Brightness           | 600 cd/m2                   |
|             | Contrast             | 1000:1                      |
|             | Color                | 10bit, 1.07 billion colors  |
|             | Response Time        | 8ms