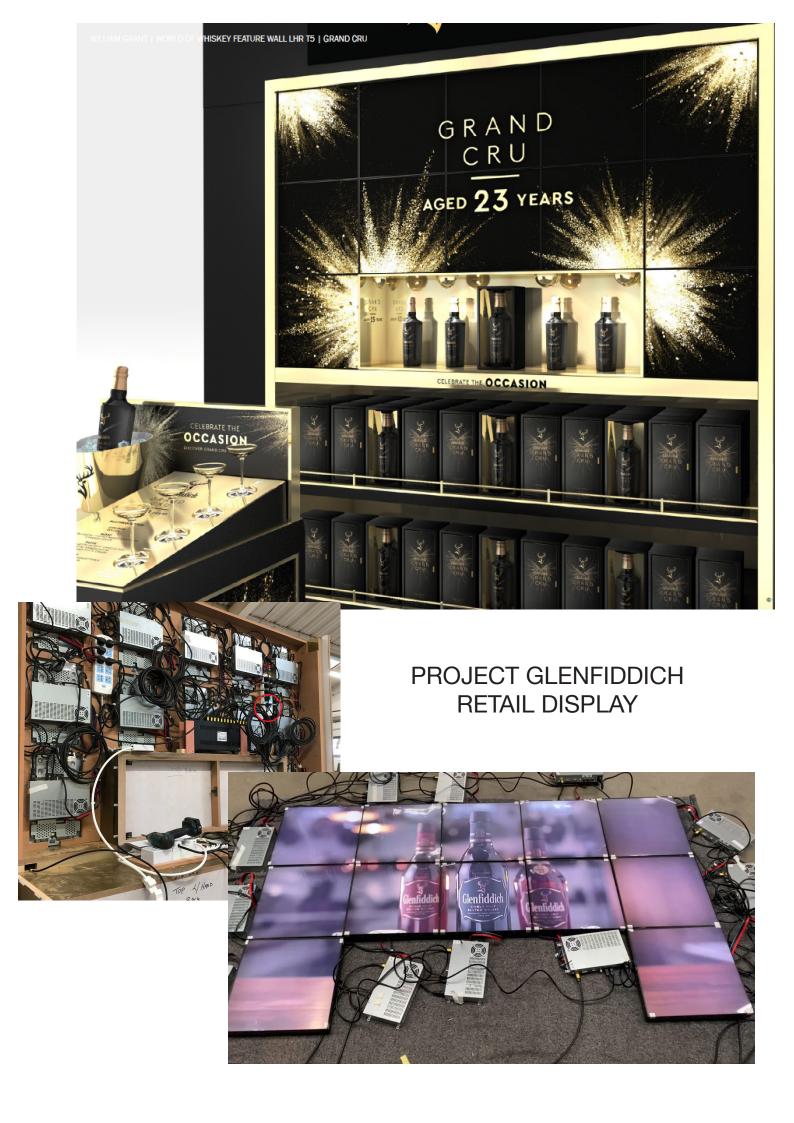

|
|             | Viewing Angle        | 88/88/88                    |
| Interface   | Signal portals       | RGB, HDMI, DVI              |
| Power       | Power input          | AC-DC 220-240 -12V-5A       |
| Performance | Working Temperature  | 0° C - 50° C                |
|             | Working Humidity     | 55±20%                      |
|             | Storage Temperature  | -20°C - 65°C                |
|             | Storage Humidity     | <90%                        |
| Dimensions  | Net size             | 724mm x 646,2mm x<br>63.5mm |
|             | Glass Thickness      | 0,4mm                       |
| Other       | Accessories          | Power Cable Adapter 12V-5A  |

## PRODUCT SHEET

## 35.8inch Square LCD Screen

ArtNr: VI-358SQ-LCD

DRAWING



# Real Projects