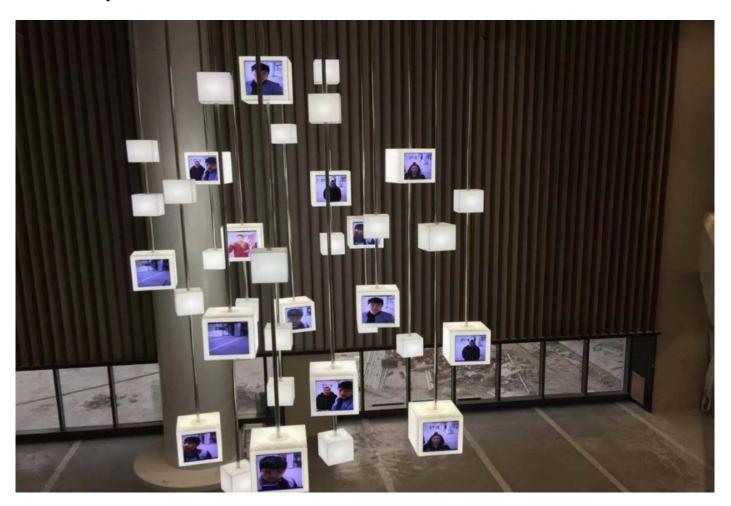

|
|             | Viewing Angle        | 88/88/88                    |
| Interface   | Signal portals       | RGB, HDMI, DVI              |
| Power       | Power input          | AC-DC 220-240 -12V-5A       |
| Performance | Working Temperature  | 0° C - 50° C                |
|             | Working Humidity     | 55±20%                      |
|             | Storage Temperature  | -20°C - 65°C                |
|             | Storage Humidity     | <90%                        |
| Dimensions  | Net size             | 724mm x 646,2mm x<br>63.5mm |
|             | Glass Thickness      | 0,4mm                       |
| Other       | Accessories          | Power Cable Adapter 12V-5A  |

## PRODUCT SHEET

## 35.8inch Square LCD Screen

ArtNr: VI-358SQ-LCD

DRAWING



# Real Projects