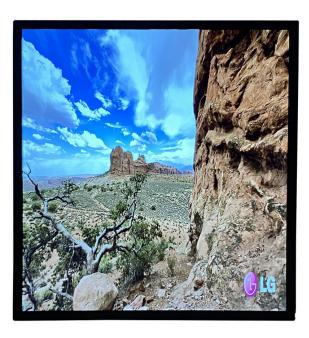

#### **USAGE:**

This Square LCD Display is mainly used in Museum, Exhibition halls, Shopping malls, Supermarkets.

It's easy to use as an advertisement tool. Make nice setups with many screens to have a high attention the digital presentation in your area.