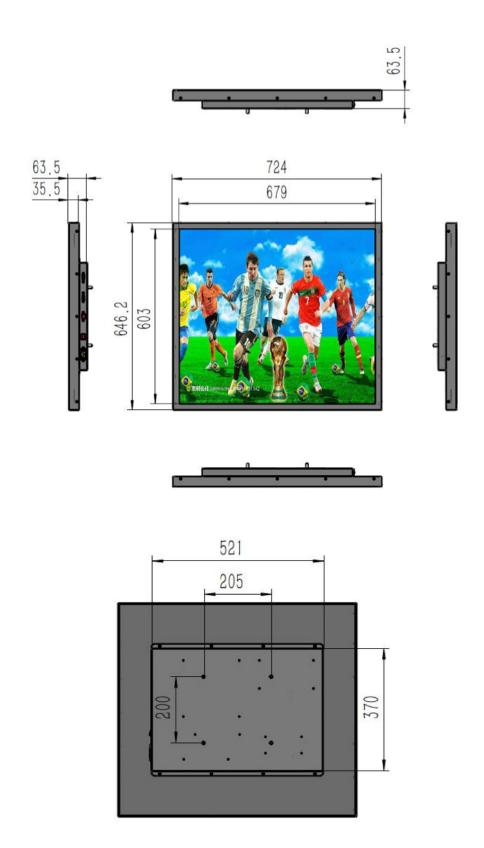

300000 hours                |
|             | Viewing Angle        | 88/88/88                    |
| Interface   | Signal portals       | RGB, HDMI, DVI              |
| Power       | Power input          | AC-DC 220-240 -12V-5A       |
| Performance | Working Temperature  | 0° C - 50° C                |
|             | Working Humidity     | 55±20%                      |
|             | Storage Temperature  | -20°C - 65°C                |
|             | Storage Humidity     | <90%                        |
| Dimensions  | Net size             | 724mm x 646,2mm x<br>63.5mm |
|             | Glass Thickness      | 0,4mm                       |
| Other       | Accessories          | Power Cable Adapter 12V-5A  |

## PRODUCT SHEET

## 35.8inch Square LCD Screen

ArtNr: VI-358SQ-LCD

DRAWING



# Real Projects