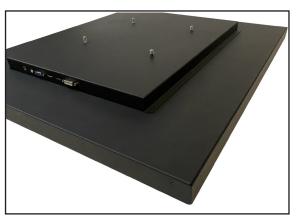

## PRODUCT SHEET 35.8inch Square LCD Screen

ArtNr: VI-358SQ-LCD

#### MAIN FEATURES:

- 35.8inch LCD panel 1920 x 2160 pixels
- Wide Viewing Angle: +/- 88 degrees
- Luminance of White: 600 cd/m2
- VGA & HDMI IN

#### Optional:

- Automatic and playback function
- Supported media formats: BMP, JPEG, AVI, MP4, RMVB etc

#### MAIN PURPOSE:

- Digital Signage Display
- Advertisement Display
- Built-in ShopDisplays

#### **USAGE:**

This Square LCD Display is mainly used in Museum, Exhibition halls, Shopping malls, Supermarkets.

It's easy to use as an advertisement tool. Make nice setups with many screens to have a high attention the digital presentation in your area.

## ClosedFrame LCD Screen









## ClosedFrame LCD Screen

# PRODUCT SHEET 35.8inch Square LCD Screen

ArtNr: VI-358SQ-LCD

### **SPECIFICATIONS**

| MODEL       | VI-358SQ-LCD         |                             |
|-------------|----------------------|-----------------------------|
| LCD         | LCD Size             | 35.8inch                    |
|             | Display resolution   | 1920x2160                   |
|             | Display Area         | 604,8mm x 604,8mm           |
|             | Aspect Ratio         | 9:10                        |
|             | Brightness           | 600 cd/m2                   |
|             | Contrast             | 1000:1                      |
|             | Color                | 10bit, 1.07 billion colors  |
|             | Response Time        | 8ms