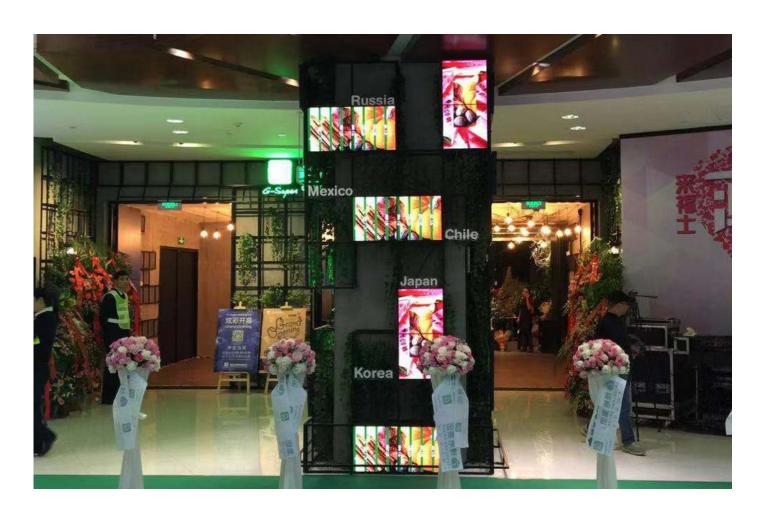

|
|             | Viewing Angle        | 88/88/88                    |
| Interface   | Signal portals       | RGB, HDMI, DVI              |
| Power       | Power input          | AC-DC 220-240 -12V-5A       |
| Performance | Working Temperature  | 0° C - 50° C                |
|             | Working Humidity     | 55±20%                      |
|             | Storage Temperature  | -20°C - 65°C                |
|             | Storage Humidity     | <90%                        |
| Dimensions  | Net size             | 724mm x 646,2mm x<br>63.5mm |
|             | Glass Thickness      | 0,4mm                       |
| Other       | Accessories          | Power Cable Adapter 12V-5A  |

## PRODUCT SHEET

## 35.8inch Square LCD Screen

ArtNr: VI-358SQ-LCD

DRAWING



# Real Projects