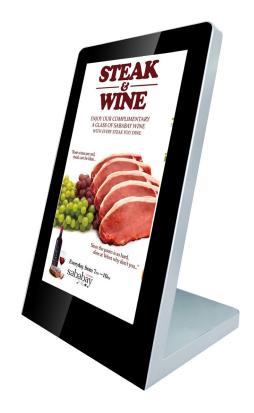

## 15.6inch Counter Display - Android

ArtNr: RS-1562AIO

#### MAIN PURPOSE:

- Digital Signage Display
- Advertisement Display
- Built-in ShopDisplays
- Kiosk Display
- CounterDisplay

#### **USAGE:**

This Android Display can be used in a commercial environment. The Display has Rooted Android 5.1 operating. This professional display can be used for several solutions to inform / advise people in an attractive way.