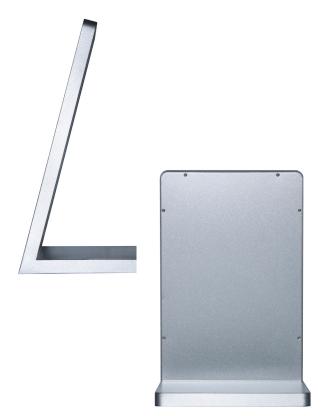

SE:

- Digital Signage Display
- Advertisement Display
- Built-in ShopDisplays
- Kiosk Display
- CounterDisplay

#### **USAGE:**

This Android Display can be used in a commercial environment. The Display has Rooted Android 5.1 operating. This professional display can be used for several solutions to inform / advise people in an attractive way.

#### SIGNAGE SOFTWARE:

We can provide several kinds of software apps to play your content, remotely controlled, like our "Signage App: control content by f.i. Dropbox and "SbEND signage.

#### **OPTIONAL:**

- We can install your software on the devices for larger order quantities.
- Internal Memory can be upgraded.
- Similar sizes available: 7 / 10 / 14 / 15.6 / 18.5 / 21.5 / 24 / 27 / 32 / 43 / 55 inch.
- Several kinds of brackets for hangup.















Next pages: technical specs and drawing

## PRODUCT SHEET 15.6inch Counter Display - Android

ArtNr: RS-1562AIO

| Panel Specifications         |                                                                                        |
|------------------------------|----------------------------------------------------------------------------------------|
| Panel model                  | 15.6inch TFT LCD                                                                       |
| Max Resolution               | 1920x1080                                                                              |
| Aspect Ratio                 | 16:09                                                                                  |
| Pixel Pitch                  | 0.17925×0.17925