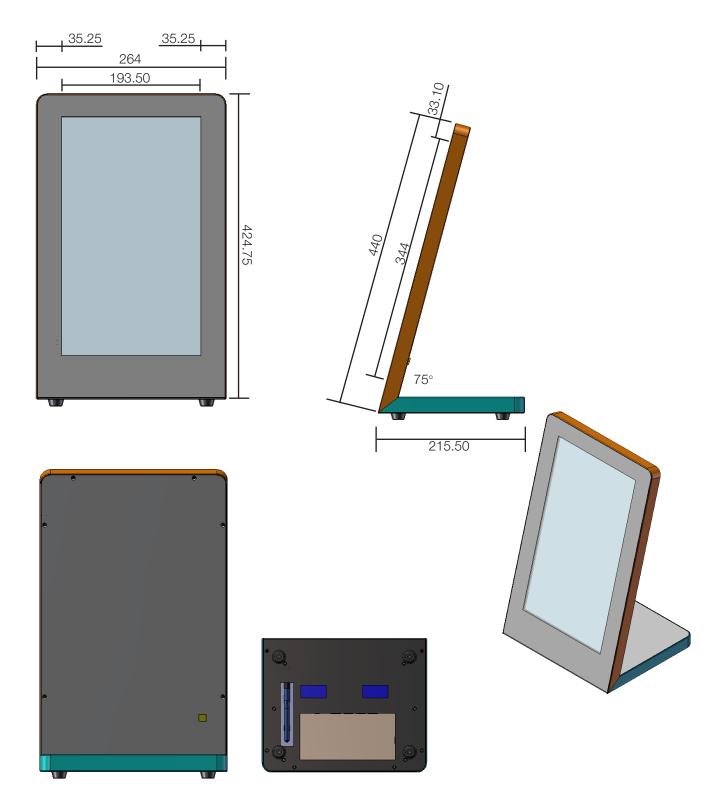

| display the subtitles at the bottom of screen with the video and picture,              |
| Power Memory                 | Support program replaying from the setting time before the power failure               |
| Split Screen                 | Support 1080p video, 1080p picture, picture, video and subtitles split-screen function |
| Software Update Display Mode | Software update                                                                        |
|                              | Support Portrait & Landscape display mode                                              |
| Play mode                    | Repeat all, single repeat, order play                                                  |

# PRODUCT SHEET 15.6inch Counter Display - Android

ArtNr: RS-1562AIO

#### **DRAWINGS**