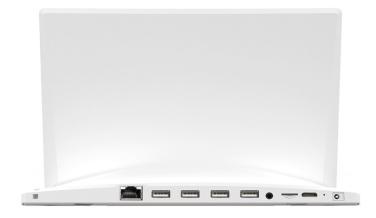

#### MAIN FEATURES:

- AutoStart by plug in power-adapter
- LCD panel 1280 x 800 pixels
- 10 points Capacitive Touchscreen
- Internal HD videoplayer 1080P
- Rooted Android 6.0 RK3128
- Internet access by WIFI /LAN (opt. 3G)
- Internal Speakers 2x1W
- 3.5mm Jack output
- Counter Display
- Power adapter with 3meter cable
- 24/7 usage

#### SPECIFICATIONS:

| CPU              | Quad core cortex A7,1.2G, RK3128                                                                                                                                                                                                                                                               |
|------------------|------------------------------------------------------------------------------------------------------------------------------------------------------------------------------------------------------------------------------------------------------------------------------------------------|
| RAM              | 1GB                                                                                                                                                                                                                                                                                            |
| Internal memory  | 16GB                                                                                                                                                                                                                                                                                           |
| Operation system | Android 6.0                                                                                                                                                                                                                                                                                    |
| Touch screen     | 10-Point capacitive touch                                                                                                                                                                                                                                                                      |
| Panel            | 10.1"LCD IPS panel                                                                                                                                                                                                                                                                             |
| Resolution       | 1280*800                                                                                                                                                                                                                                                                                       |
| Contrast ratio   | 800                                                                                                                                                                                                                                                                                            |
| Luminance        | 250cd/m2                                                                                                                                                                                                                                                                                       |
| Aspect Ratio     | ,16:10                                                                                                                                                                                                                                                                                         |
| WiFi             | 802.11b/g/n                                                                                                                                                                                                                                                                                    |
| Ethernet         | RJ45,10M/100M                                                                                                                                                                                                                                                                                  |
| Buletooth        | Bluetooth 4.0                                                                                                                                                                                                                                                                                  |
| Card slot        | TF,Support up to 32GB                                                                                                                                                                                                                                                                          |
| Micro USB        | USB slave                                                                                                                                                                                                                                                                                      |
| USB              | USB host x2                                                                                                                                                                                                                                                                                    |
| HDMI             | HDMI output                                                                                                                                                                                                                                                                                    |
| Power jack       | DC power input                                                                                                                                                                                                                                                                                 |
| Earphone         | 3.5mm earphone with microphone                                                                                                                                                                                                                                                                 |
| Serial port      | USB type, serial port                                                                                                                                                                                                                                                                          |
| RJ45             | RJ45(POE function optional)                                                                                                                                                                                                                                                                    |
| Video format     | MPEG-1,MPEG-2,MPEG-4,H.263,H.264,VC1,RV etc.,support up to 1080p                                                                                                                                                                                                                               |
| Audio format     | MP3/WMA/AAC etc.                                                                                                                                                                                                                                                                               |
| Photo            | jpeg                                                                                                                                                                                                                                                                                           |
| NFC              | NFC(optional)                                                                                                                                                                                                                                                                                  |
| Micphone         | yes                                                                                                                                                                                                                                                                                            |
| Speaker          | 2*1W                                                                                                                                                                                                                                                                                           |
| Camera           | 2.0M/P,front camera                                                                                                                                                                                                                                                                            |
| Micphone         | yes                                                                                                                                                                                                                                                                                            |
| Language         | Multi-language                                                                                                                                                                                                                                                                                 |
| Color            | White/black                                                                                                                                                                                                                                                                                    |
| Adapter          | Adapter,12V/1.5A                                                                                                                                                                                                                                                                               |
| User manual      | yes                                                                                                                                                                                                                                                                                            |
|                  | RAM Internal memory Operation system Touch screen Panel Resolution Contrast ratio Luminance Aspect Ratio WiFi Ethernet Buletooth Card slot Micro USB USB HDMI Power jack Earphone Serial port RJ45 Video format Audio format Photo NFC Micphone Speaker Camera Micphone Language Color Adapter |