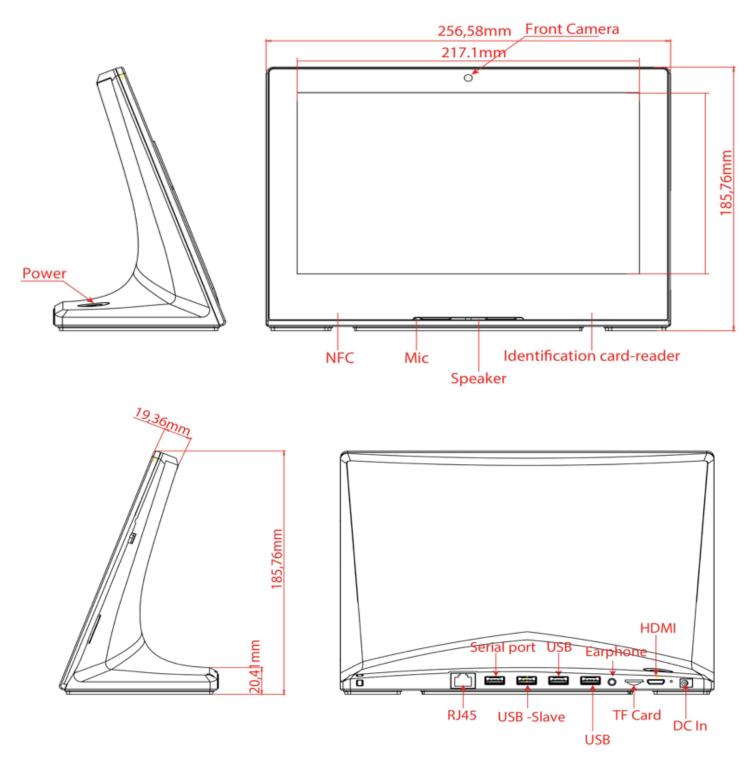

10.1inch Android Display Touch - OS6.0 - RK3128

ArtNr: EL-1017AIO-T-CD

**DRAWINGS** 

#### SPECIFICATIONS:

| CPU              | Quad core cortex A7,1.2G, RK3128                                                                                                                                                                                                                                                               |
|------------------|------------------------------------------------------------------------------------------------------------------------------------------------------------------------------------------------------------------------------------------------------------------------------------------------|
| RAM              | 1GB                                                                                                                                                                                                                                                                                            |
| Internal memory  | 16GB                                                                                                                                                                                                                                                                                           |
| Operation system | Android 6.0                                                                                                                                                                                                                                                                                    |
| Touch screen     | 10-Point capacitive touch                                                                                                                                                                                                                                                                      |
| Panel            | 10.1"LCD IPS panel                                                                                                                                                                                                                                                                             |
| Resolution       | 1280*800                                                                                                                                                                                                                                                                                       |
| Contrast ratio   | 800                                                                                                                                                                                                                                                                                            |
| Luminance        | 250cd/m2                                                                                                                                                                                                                                                                                       |
| Aspect Ratio     | ,16:10                                                                                                                                                                                                                                                                                         |
| WiFi             | 802.11b/g/n                                                                                                                                                                                                                                                                                    |
| Ethernet         | RJ45,10M/100M                                                                                                                                                                                                                                                                                  |
| Buletooth        | Bluetooth 4.0                                                                                                                                                                                                                                                                                  |
| Card slot        | TF,Support up to 32GB                                                                                                                                                                                                                                                                          |
| Micro USB        | USB slave                                                                                                                                                                                                                                                                                      |
| USB              | USB host x2                                                                                                                                                                                                                                                                                    |
| HDMI             | HDMI output                                                                                                                                                                                                                                                                                    |
| Power jack       | DC power input                                                                                                                                                                                                                                                                                 |
| Earphone         | 3.5mm earphone with microphone                                                                                                                                                                                                                                                                 |
| Serial port      | USB type, serial port                                                                                                                                                                                                                                                                          |
| RJ45             | RJ45(POE function optional)                                                                                                                                                                                                                                                                    |
| Video format     | MPEG-1,MPEG-2,MPEG-4,H.263,H.264,VC1,RV etc.,support up to 1080p                                                                                                                                                                                                                               |
| Audio format     | MP3/WMA/AAC etc.                                                                                                                                                                                                                                                                               |
| Photo            | jpeg                                                                                                                                                                                                                                                                                           |
| NFC              | NFC(optional)                                                                                                                                                                                                                                                                                  |
| Micphone         | yes                                                                                                                                                                                                                                                                                            |
| Speaker          | 2*1W                                                                                                                                                                                                                                                                                           |
| Camera           | 2.0M/P,front camera                                                                                                                                                                                                                                                                            |
| Micphone         | yes                                                                                                                                                                                                                                                                                            |
| Language         | Multi-language                                                                                                                                                                                                                                                                                 |
| Color            | White/black                                                                                                                                                                                                                                                                                    |
| Adapter          | Adapter,12V/1.5A                                                                                                                                                                                                                                                                               |
| User manual      | yes                                                                                                                                                                                                                                                                                            |
|                  | RAM Internal memory Operation system Touch screen Panel Resolution Contrast ratio Luminance Aspect Ratio WiFi Ethernet Buletooth Card slot Micro USB USB HDMI Power jack Earphone Serial port RJ45 Video format Audio format Photo NFC Micphone Speaker Camera Micphone Language Color Adapter |

| Unit (Without packaging) |         | Giftbox (With Packaging) |         |        | Carton 8pcs/CTN |       |        |       |
|--------------------------|---------|--------------------------|---------|--------|-----------------|-------|--------|-------|
| L                        | W       | Н                        | L       | W      | Ι               | L     | W      | Н     |
| 256.58mm                 | 108.5mm | 185.76mm                 | 320mm   | 241mm  | 129mm           | 538mm | 333mm  | 502mm |
| Net(kg)                  | 0.83KG  |                          | Net(kg) | 1.45KG |                 | Net   | 12.8KG |       |
|                          |         |                          |         |        |                 | G.W   |        |       |