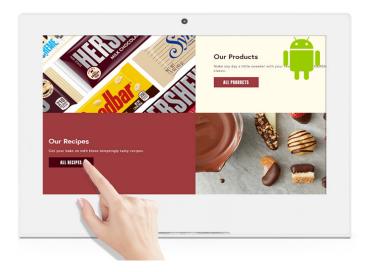

#### **USAGE:**

This Android Display can be used in a commercial environment. The Display has Rooted Android operating. This professional display can be used for several solutions to inform / advise people in an attractive way.

#### SIGNAGE SOFTWARE:

We can provide several kinds of software apps to play your content, remotely controlled, like our "Signage App: control content by f.i. Kiosk Lockdown website or app and remotelely CMS with "iChannel" signage.