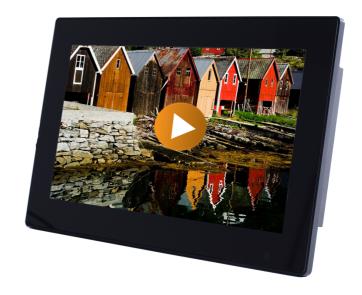

# PRODUCT SHEET 13.3inch MonitorScreen ClosedFrame

ArtNr: AC-133PH-IPS

### **MAIN FEATURES:**

- AutoStart by plug in power-adapter
- 13.3inch IPS-LCD panel 1600\*900pixels
- HDMI In Monitor Function
- Internal Speakers
- 3.5mm Jack output (optional)
- Thin housing
- Power adapter with 2.5meter cable
- Usage up to 14 hours per day
- Addional features for interactivity

#### **MAIN PURPOSE:**

- Digital Signage Display /Advertisement Display
- Built-in ShopDisplays