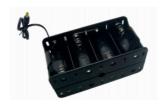

orScreen ClosedFrame

ArtNr: AC-133PH-IPS

# Additional Feautures for our MediaScreens with a Multi-Function board

We can add extra feautures to the Multi-functionboard which are inside some of our Mediascreens. See the features below. Our engineers can develop the function custommade against your needs.

Very usefull for Instore Display Building!



### TRIGGER BUTTONS for activate sound / video / volume / light



external press-buttons + external cable



external Press and Turn button + external cable



capacitive touch buttons + external cables (can be put under 3mm glass plate)



**LED Light Pads** 



**LED Light Strips** 



Customized Membrane press touch pad



Motion sensor



TouchScreen



Input Jack for Mobile Phone Sound



All kind of brackets



**External Speakers** 



External 8D-cell batterybox

Next page: Technical specs & Drawing

# PRODUCT SHEET 13.3inch MonitorScreen ClosedFrame

ArtNr: AC-133PH-IPS

## **TECHNICAL SPECIFICATIONS**

|                    | Danal           | 13 Singh I CD Modia Player                        |
|--------------------|-----------------|---------------------------------------------------|
| Display            | Panel           | 13.3inch LCD Media Player                         |
|                    | Shell           | Enclosed Housing                                  |
|                    | Resolution      | 1600*900                                          |
|                    | Contrast ratio  | 500:1                                             |
|                    | Brightness      | 300cd m <sup>2</sup>