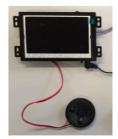

## **OPTIONAL: Multi Functions**

The mainboard can be turned into a multi-functionboard. serveral in-outputs can be added, and software can be made Tailormade. Example features:

- Trigger buttons for selection video / volume combined with LED lighting
- Output for LED lightning 5/12V
- Motion Sensor / Tilt-up light Sensor
- Multiple Audio Outputs for speakers & headphones
- Input Audio for Mobile phone / iPod (auto-sensing)
- Touchscreen

**LED Light Pads** 

**LED Light Strips** 

Customized Membrane press touch pad

Motion sensor

TouchScreen

Input Jack for Mobile Phone Sound

All kind of brackets

**External Speakers** 