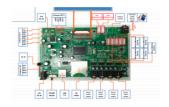

## **OPTIONAL: Multi Functions**

The mainboard can be turned into a multi-functionboard. serveral in-outputs can be added, and software can be made Tailormade. Example features:

- Trigger buttons for selection video / volume combined with LED lighting
- Output for LED lightning 5/12V
- Motion Sensor / Tilt-up light Sensor
- Multiple Audio Outputs for speakers & headphones
- Input Audio for Mobile phone / iPod (auto-sensing)
- Touchscreen

# Additional Feautures for our MediaScreens with a Multi-Function board

We can add extra feautures to the Multi-functionboard which are inside some of our Mediascreens. See the features below. Our engineers can develop the function custommade against your needs.