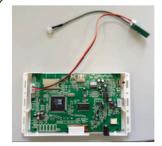

## **OPTIONAL: Multi Functions**

The mainboard can be turned into a multi-functionboard. serveral in-outputs can be added, and software can be made Tailormade. Example features:

- Trigger buttons for selection video / volume combined with LED lighting
- Output for LED lightning 5/12V
- Motion Sensor / Tilt-up light Sensor
- Multiple Audio Outputs for speakers & headphones
- Input Audio for Mobile phone / iPod (auto-sensing)
- Touchscreen

# Additional Feautures for our MediaScreens with a Multi-Function board

We can add extra feautures to the Multi-functionboard which are inside some of our Mediascreens. See the features below. Our engineers can develop the function custommade against your needs.