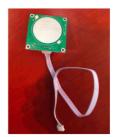

### TRIGGER BUTTONS for activate sound / video / volume / light

external press-buttons + external cable

external Press and Turn button + external cable

capacitive touch buttons + external cables (can be put under 3mm glass plate)

**LED Light Pads** 

**LED Light Strips** 

Customized Membrane press touch pad

Motion sensor

TouchScreen

Input Jack for Mobile Phone Sound

All kind of brackets

**External Speakers** 