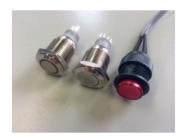

### TRIGGER BUTTONS for activate sound / video / volume / light

external press-buttons + external cable

external Press and Turn button + external cable

capacitive touch buttons + external cables (can be put under 3mm glass plate)