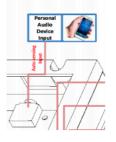

## **OPTIONAL: Multi Functions**

The mainboard can be turned into a multi-functionboard. serveral in-outputs can be added, and software can be made Tailormade. Example features:

- Trigger buttons for selection video / volume combined with LED lighting
- Output for LED lightning 5/12V
- Motion Sensor / Tilt-up light Sensor
- Multiple Audio Outputs for speakers & headphones
- Input Audio for Mobile phone / iPod (auto-sensing)
- Touchscreen

**LED Light Pads** 

**LED Light Strips** 

Customized Membrane press touch pad

Motion sensor

TouchScreen

Input Jack for Mobile Phone Sound

All kind of brackets

**External Speakers** 