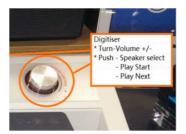

### TRIGGER BUTTONS for activate sound / video / volume / light

external press-buttons + external cable

external Press and Turn button + external cable

capacitive touch buttons + external cables (can be put under 3mm glass plate)

**LED Light Pads** 

**LED Light Strips** 

Customized Membrane press touch pad

Motion sensor

TouchScreen

Input Jack for Mobile Phone Sound

All kind of brackets

**External Speakers** 