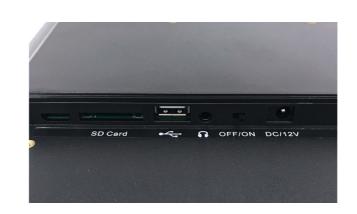

## **TECHNICAL SPECIFICATIONS**

|                    | Danal           | 13 Singh I CD Modia Player                        |
|--------------------|-----------------|---------------------------------------------------|
| Display            | Panel           | 13.3inch LCD Media Player                         |
|                    | Shell           | Enclosed Housing                                  |
|                    | Resolution      | 1600*900                                          |
|                    | Contrast ratio  | 500:1                                             |
|                    | Brightness      | 300cd m <sup>2</sup>                              |
|                    | Viewing angles: | 80/80/80/80                                       |
|                    | Aspect Ratio    | 16:9                                              |
| Interface          | Card slot       | SD Card                                           |
|                    | USB Host        | USB Host 2.0                                      |
|                    | HDMI            | HDMI Input                                        |
|                    | Power Jack      | DC 12V/2A power input                             |
|                    | Head phone      | 3.5mm Jack output                                 |
| Sound System       | Speaker         | 2x2W/8 $\Omega$ internal speakers                 |
| VIDEO              | Video format    | 1) AVI (XVID. H.264)                              |
|                    |                 | 2) MPEG-1 H.264                                   |
|                    |                 | 3) MPEG 2 H.264                                   |
|                    |                 | 4) MOV (XVID. H.264)                              |
| AUDIO              | Audio format    | MP3                                               |
| PHOTO              | Photo           | JPEG                                              |
|                    | Other           | Automatic slide show playback                     |
|                    |                 | Playback speed adjustment interval setup          |
| Standard Functions | HDMI            | HDMI In - Monitor Function                        |
|                    | Loop            | Continuous loop demo video                        |
| Optional functions | Trigger Buttons | Push- and Touchbuttons, Press&Turn button         |
|                    | Sensors         | Motion sensor or Lift sensor to activatie videos  |
|                    | Speakers        | External Speakers                                 |
|                    | Batterybox      | 8D-Cell Batterybox for battery operated power     |
|                    | Audio out       | Multiple Jacks 3.5 / Coax / Digital Sound         |
|                    | Jack Input      | Jack Input for mobile phone / mp3-player sound    |
|                    | Software        | Software adjustments for your needs               |
|                    | LED             | LED strips, LED light pads                        |
|                    | Output Voltage  | (multiple) Output 12V (5V), f.i. for LED lighting |
|                    | Touchscreen     | Transistive TouchScreen                           |
| Others             | Accessories:    | Adaptor, Remote Control                           |
|                    | Color:          | Black Housing                                     |
|                    | 00101.          | DIGON I IOUSII IS                                 |