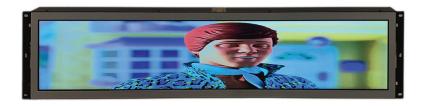

## 24inch Long Stretched Display

ArtNr: AC-2400MF-WS-HDMI

#### MAIN FEATURES:

- AutoStart by plug in power-adapter
- 24inch Full HD TFT panel 1920\*360 pixels
- Power adapter with 2.5meter cable
- Usage up to 14 hours per day
- Addional features for interactivity
- Read more below in this productsheet!

#### **USAGE:**

This MediaScreen has an Internal VideoPlayer with Full HD resolution (1080P). Video Format: MPEG1, MPEG2, AVI, MOV. Plug in a SD card with your content and directly play your video (or slideshow). It will play your video(s) continiously in a loop. The mainboard can optionally come with extra in-outputs for interactivity, see the options below.