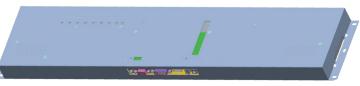

oPlayer with Full HD resolution (1080P). Video Format: MPEG1, MPEG2, AVI, MOV. Plug in a SD card with your content and directly play your video (or slideshow). It will play your video(s) continiously in a loop. The mainboard can optionally come with extra in-outputs for interactivity, see the options below.



The mainboard can be turned into a multi-functionboard. serveral in-outputs can be added, and software can be made Tailormade. Example features:

- Trigger buttons for selection video / volume combined with LED lighting
- Output for LED lightning 5/12V
- Motion Sensor / light Sensor
- Multiple Audio Outputs for speakers & headphones
- Input Audio for Mobile phone/ iPod (auto-sensing)
- Touchscreen
- Etcetera
- => find more about the options below in this productsheet.



























Next pages: additional features technical Specs and drawing

## Long Stretched Display

# PRODUCT SHEET 24inch Long Stretched Display

ArtNr: AC-2400MF-WS-HDMI

#### **SPECIFICATIONS**

| Specifications: | Panel:                                                                                        | 24inch LCD MediaScreen                        |
|-----------------|-----------------------------------------------------------------------------------------------|-----------------------------------------------|
|                 | Shell:                                                                                        | Open Frame                                    |
|                 | Resolution: