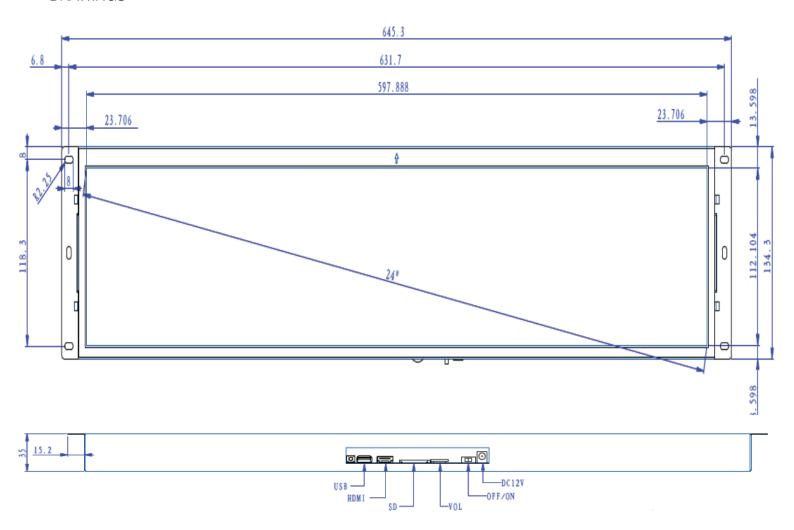

JPEG                                          |
|                 | Other:                                                                                        | Automatic slide show play                     |
|                 | Photo:                                                                                        | Playback speed adjust-<br>ment interval setup |
| Functions:      | 1) USB OTG upgrade content via compter. 2) Repeat play video and picture. 3) Optional HDMI IN |                                               |
| Others:         | Accessories: Adapter<br>Housing: Black Metal                                                  |                                               |

# PRODUCT SHEET

## 24inch Long Stretched Display

ArtNr: AC-2400MF-WS-HDMI

### **DRAWINGS**