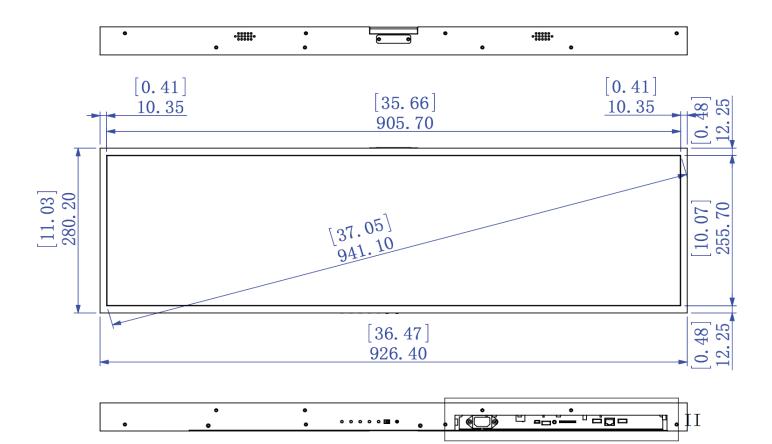

| Product Measurement, mm  |         |      |                          |     |     |                |         |       |  |  |
|--------------------------|---------|------|--------------------------|-----|-----|----------------|---------|-------|--|--|
| Unit (Without packaging) |         |      | Giftbox (With Packaging) |     |     | Carton pcs/CTN |         |       |  |  |
| L                        | W       | Н    | L                        | W   | Н   | L              | W       | Н     |  |  |
| 902.11mm                 | 284.4mm | 39mm | N/A                      | N/A | N/A | 1040mm         | 105mm   | 355mm |  |  |
| Net(kg)                  | 9.837kg |      | Net(kg)                  |     |     | Net            | 11.05kg |       |  |  |
|                          |         |      |                          |     |     | G.W            |         |       |  |  |

## PRODUCT SHEET 37inch Stretched Wide Screen HDMI IN ArtNr: AC-370MF-WS-MP-HDMI-AUO

DRAWINGS

All rights reserved. Changes to specifications and descriptions may be made at any time without prior notice.