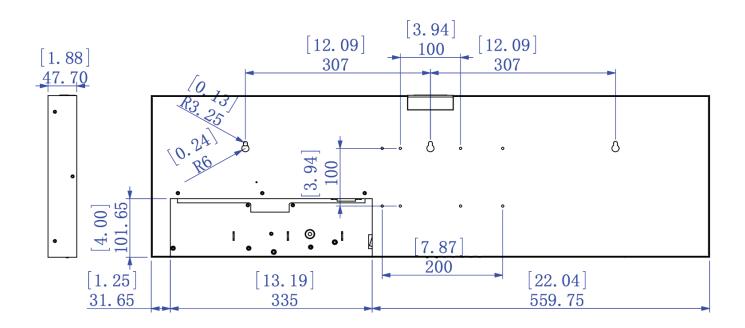

| Product Measurement, mm  |         |      |                          |     |     |                |         |       |  |  |
|--------------------------|---------|------|--------------------------|-----|-----|----------------|---------|-------|--|--|
| Unit (Without packaging) |         |      | Giftbox (With Packaging) |     |     | Carton pcs/CTN |         |       |  |  |
| L                        | W       | Н    | L                        | W   | Н   | L              | W       | Н     |  |  |
| 902.11mm                 | 284.4mm | 39mm | N/A                      | N/A | N/A | 1040mm         | 105mm   | 355mm |  |  |
| Net(kg)                  | 9.837kg |      | Net(kg)                  |     |     | Net            | 11.05kg |       |  |  |
|                          |         |      |                          |     |     | G.W            |         |       |  |  |

## PRODUCT SHEET 37inch Stretched Wide Screen HDMI IN ArtNr: AC-370MF-WS-MP-HDMI-AUO

DRAWINGS

All rights reserved. Changes to specifications and descriptions may be made at any time without prior notice.