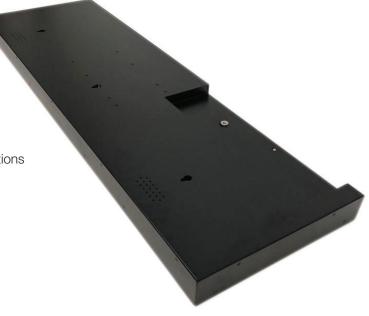

### MAIN FEATURES:

- AutoStart by plug in power-adapter
- LCD panel 1920 x 540 pixels
- Non Touch
- HDMI IN for external source
- Optional: internal full hd player
- 3.5mm Jack output
- Metal Housing
- Power adapter with 3meter cable
- Usage up to 14 hours per day
- Wall mounting

MAIN PURPOSE:

- Digital Signage Display
- Advertisement Display
- Built-in ShopDisplays
- Kiosk Display
- CounterDisplay

#### USAGE:

This professional display can be used for several solutions to inform / advise people in an attractive way.

Next pages: technical specs and drawing

All rights reserved. Changes to specifications and descriptions may be made at any time without prior notice.