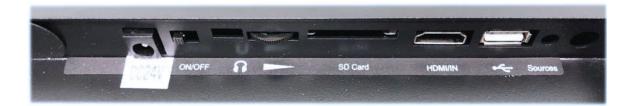

# PRODUCT SHEETMonitor Stretched Display37inch Stretched Wide Screen HDMI INArtNr: AC-370MF-WS-MP-HDMI-AUO

SPECIFICATIONS:

| Display Panel | Size           | 37inch wide stretched                           |  |  |  |
|---------------|----------------|-------------------------------------------------|--|--|--|
|               | Resolution     | 1920x540 pixels                                 |  |  |  |
|               | Ratio          | 16:5 (wide screen)                              |  |  |  |
|               | Brightness     | 700cd/m2 type                                   |  |  |  |
|               | Viewing angle  | 89/89/89                                        |  |  |  |
|               | Contrast ratio | 4000                                            |  |  |  |
|               |                |                                                 |  |  |  |
| Interface     | HDMI IN        | 1x                                              |  |  |  |
|               | USB Portal     | 1x                                              |  |  |  |
|               | SD Card        | 1x                                              |  |  |  |
| Poweradapter  |                | AC-DC 12V-3.5A                                  |  |  |  |
| Optional      | Internal MP    | Internal Mediaplayer full HD for video / slides |  |  |  |
|               |                |                                                 |  |  |  |
|               |                |                                                 |  |  |  |