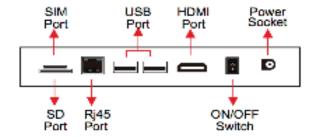

#### **Specifications**

| PANEL                 | Panel Model Max Resolution Aspect Ratio Pixel Pitch Viewing Angle Contrast Ratio Brightness Response Time Display Area (mm) Panel Size(mm) Screen Weight Lamp Type | 21.5inch TFT LED 1920x1080 16:09 0.24825x0.24825 89/89/89 3000:1 300cd/m² 14ms 476.64x268.11mm 495.6x292.2x8.6mm 2Kg WLED                                |
|-----------------------|--------------------------------------------------------------------------------------------------------------------------------------------------------------------|----------------------------------------------------------------------------------------------------------------------------------------------------------|
| INTERNAL MEDIA PLAYER | CPU<br>GPU<br>RAM<br>ROM<br>OS                                                                                                                                     | Quad-core ARM Cortex-A9,1.6GHz<br>ARM Mali-400MP4<br>2GB DDR3<br>8GB Flash<br>Android 4.4                                                                |
| CONNECTOR             | USB 2.0<br>HDMI (Output)<br>SD<br>Rj45                                                                                                                             | X2<br>X1<br>X1<br>X1                                                                                                                                     |
| CONNECTIVITY          | LAN<br>WiFi                                                                                                                                                        | RJ45 Port, 10/100M Ethernet<br>Built-in WiFi 802.11B/G/N                                                                                                 |
| FILE SUPPORT          | Video<br>Image<br>Audio<br>Scrolling Text                                                                                                                          | H.264, MKV, WMV9, MPEG 1/2/4,<br>HD Divx, Xvid, RM/RMVB;<br>BMP/PNG/GIF/JPEG<br>MP3,WMA,WAV,EAAC+, MP2 dec,<br>Vorbis (Ogg), AC3, FLAC, APE, BSAC<br>txt |