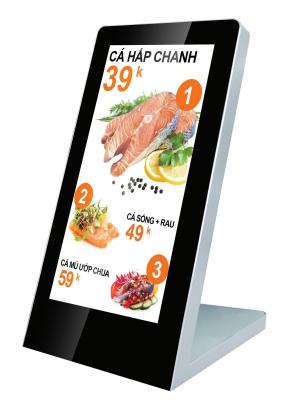

### 21.5inch Android Display - NON-Touch - Counter Model

ArtNr: RS-2151AIO

#### MAIN PURPOSE:

- Public Information Display / Hospitality
- POS / Hotel / Restaurant / Self-service terminal

This Kioks-Terminal, used as an information stand, can be used in many environments, to give information about certain products, services or situations. On this Android model you have to install your own presentation or App. We can offer you also software systems to support your presentation/app. We can offer offline standa-alone systems or systems that can work online and access the screens remotely from your office. The kiosk can be customized upon your needs if neccessary.