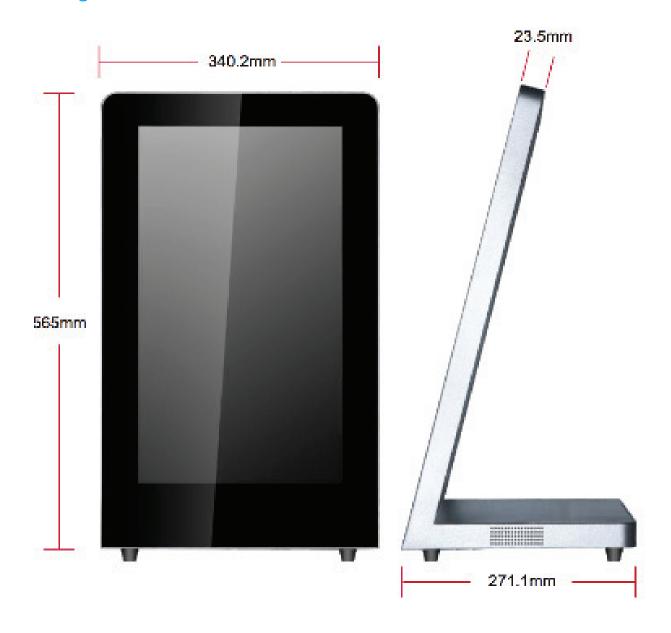

# 21.5inch Android Display - NON-Touch - Counter Model

ArtNr: RS-2151AIO

| HDMI DISPLAY                              | Output Mode                                                    | HDMI 480P<br>HDMI 576P<br>HDMI 720P 50Hz<br>HDMI 720P 60Hz<br>HDMI 1080I 50Hz<br>HDMI 1080I 60Hz<br>HDMI 1080P 24Hz<br>HDMI 1080P 50Hz<br>HDMI 1080P 60Hz |
|-------------------------------------------|----------------------------------------------------------------|-----------------------------------------------------------------------------------------------------------------------------------------------------------|
| ON-SCREEN DISPLAY LANGUAGES  DISPLAY MODE |                                                                | English, French, German, Italian, Polish, Russian, Simplified Chinese, Spanish, Turkish, Arabic, Japanese, Traditional Chinese etc.  Portrait & Landscape |
|                                           |                                                                |                                                                                                                                                           |
| POWER                                     | Mains Power<br>Consumption                                     | DC 12V, 50-60 Hz<br>16 W                                                                                                                                  |
| DIMENSION & WEIGHT                        | Machine Size<br>Machine Weight<br>Carton Size<br>Carton Weight | 565x340x271mm<br>7.7KG<br>670x425x395mm<br>10.9KG                                                                                                         |
| OTHER                                     | Regulatory Approvals<br>Warranty                               | CE, FCC, ROHS<br>1 year warranty                                                                                                                          |
| ACCESSORIES                               | Included                                                       | Power supply, Tools and Screws                                                                                                                            |

### Drawing