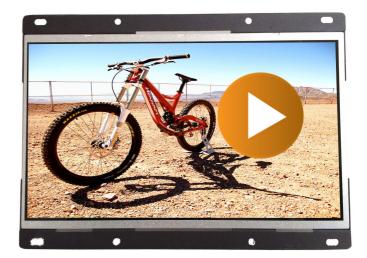

## **MAIN FEATURES:**

- AutoStart by plug in power-adapter
- 10.1inch LCD panel 1280\*720 pixels
- HDMI In Monitor Function
- Internal SD videoplayer 480P
- Metal Housing for built-in purpose
- Internal Speakers
- 3.5mm Jack output (optional)
- Thin housing
- Power adapter with 2.5meter cable
- Usage up to 14 hours per day
- Additional features for interactivity

## **MAIN PURPOSE:**

- Digital Signage Display /Advertisement Display
- Built-in ShopDisplays

#### **USAGE:**

This professional Monitor has HDMI IN to connect it to an external player (Windows PC, Raspberry Pi, Android Player). You can use it as a signage screen. Show your dynamic content from your external player. If you have an "online" system on your player, you can push your content remotely to your player and send it to the screen. We can also provide with such online software system. These monitors are Auto-Power ON. The HD player can start from SD or usb. The timer function can be used for automatic On-Off.