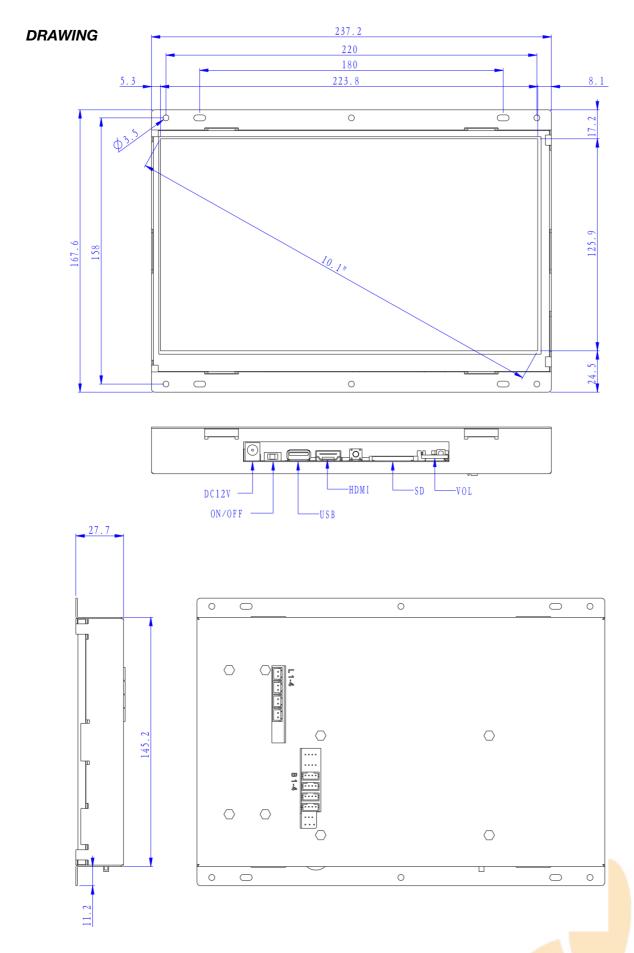

Next page: Drawing

ArtNr: AC-1010MF-IPS-480P

## **TECHNICAL SPECIFICATIONS**

| Display               | Panel           | 10.1inch LCD Media Player - IPS Panel             |
|-----------------------|-----------------|---------------------------------------------------|
|                       | Shell           | Open Frame - for built-in purpose                 |
|                       | Resolution      | 1280*720                                          |
|                       | Contrast ratio  | 800:1                                             |
|                       | Brightness      | 400cd m <sup>2</sup>                              |
|                       | Viewing angles: | 80/80/80/80 (L/R/U/D)                             |
|                       | Aspect Ratio    | 16:10                                             |
| Interface             | Card slot       | SD Card                                           |
|                       | USB Host        | USB Host 2.0                                      |
|                       | HDMI            | HDMI Input                                        |
|                       | Power Jack      | DC 12V/1.5A power input                           |
|                       | Head phone      | 3.5mm Jack output (optional)                      |
| Sound System          | Speaker         | $2x2W/8\Omega$ internal speakers                  |
| VIDEO                 |                 | 1) AVI (XVID. H.264)                              |
|                       | Video format    | 2) MPEG-1 H.264                                   |
|                       | (Max 720*576)   | 3) MPEG 2 H.264                                   |
|                       |                 | 4) MOV (XVID. H.264)                              |
| AUDIO                 | Audio format    | MP3                                               |
| PHOTO                 | Photo           | JPEG                                              |
|                       | Other           | Automatic slide show playback                     |
|                       |                 | Playback speed adjustment interval setup          |
| Standard              | HDMI            | HDMI In - Monitor Function                        |
| Functions             | Loop            | Continuous loop demo video                        |
| Optional<br>functions | Trigger Buttons | Push- and Touchbuttons, Press&Turn button         |
|                       | Sensors         | Motion sensor or Lift sensor to activatie videos  |
|                       | Speakers        | External Speakers                                 |
|                       | Batterybox      | 8D-Cell Batterybox for battery operated power     |
|                       | Audio out       | Multiple Jacks 3.5 / Coax / Digital Sound         |
|                       | Jack Input      | Jack Input for mobile phone / mp3-player sound    |
|                       | Software        | Software adjustments for your needs               |
|                       | LED             | LED strips, LED light pads                        |
|                       | Output Voltage  | (multiple) Output 12V (5V), f.i. for LED lighting |
|                       | Touchscreen     | Transistive TouchScreen                           |
| Others                | Accessories:    | Adaptor, Remote Control                           |
|                       | Color:          | Black Housing                                     |
|                       | Brackets:       | Optional several brackets available               |