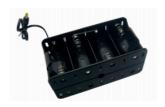

External 8D-cell batterybox

Next page: Technical specs & Drawing

ArtNr: AC-1010MF-IPS-480P