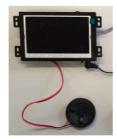

## **MAIN FEATURES:**

- AutoStart by plug in power-adapter
- 10.1inch LCD panel 1280\*720 pixels
- HDMI In Monitor Function
- Internal SD videoplayer 480P
- Metal Housing for built-in purpose
- Internal Speakers
- 3.5mm Jack output (optional)
- Thin housing
- Power adapter with 2.5meter cable
- Usage up to 14 hours per day
- Additional features for interactivity

#### **USAGE:**

This professional Monitor has HDMI IN to connect it to an external player (Windows PC, Raspberry Pi, Android Player). You can use it as a signage screen. Show your dynamic content from your external player. If you have an "online" system on your player, you can push your content remotely to your player and send it to the screen. We can also provide with such online software system. These monitors are Auto-Power ON. The HD player can start from SD or usb. The timer function can be used for automatic On-Off.