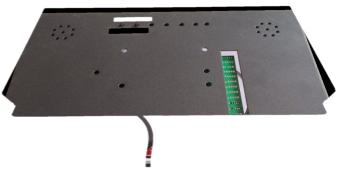

## Additional Feautures for our MediaScreens with a Multi-Function board

We can add extra feautures to the Multi-functionboard which are inside some of our Mediascreens. See the features below. Our engineers can develop the function custommade against your needs.

Very usefull for Instore Display Building!