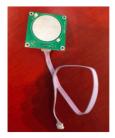

## TRIGGER BUTTONS for activate sound / video / volume / light

external press-buttons + external cable

external Press and Turn button + external cable

capacitive touch buttons + external cables (can be put under 3mm glass plate)

**LED Light Pads** 

**LED Light Strips** 

Customized Membrane press touch pad

Motion sensor

TouchScreen

Input Jack for Mobile Phone Sound

All kind of brackets

**External Speakers** 