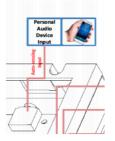

## **OPTIONAL: Multi Functions**

The mainboard can be turned into a multi-functionboard, several in-outputs can be added, and software can be made Tailormade. Example features:

- Trigger buttons for selection video / volume combined with LED lighting
- Output for LED lightning 5/12V
- Motion Sensor / Tilt-up light Sensor
- Multiple Audio Outputs for speakers & headphones
- Input Audio for Mobile phone / iPod (auto-sensing)
- Touchscreen

**LED Light Pads** 

**LED Light Strips** 

Customized Membrane press touch pad

Motion sensor

TouchScreen

Input Jack for Mobile Phone Sound

All kind of brackets

**External Speakers** 