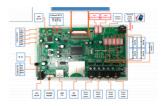

## **OPTIONAL: Multi Functions**

The mainboard can be turned into a multi-functionboard, several in-outputs can be added, and software can be made Tailormade. Example features:

- Trigger buttons for selection video / volume combined with LED lighting
- Output for LED lightning 5/12V
- Motion Sensor / Tilt-up light Sensor
- Multiple Audio Outputs for speakers & headphones
- Input Audio for Mobile phone / iPod (auto-sensing)
- Touchscreen

## Additional Feautures for our MediaScreens with a Multi-Function board

We can add extra feautures to the Multi-functionboard which are inside some of our Mediascreens. See the features below. Our engineers can develop the function custommade against your needs.