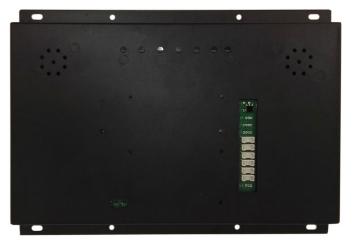

## **TECHNICAL SPECIFICATIONS**

| Display               | Panel           | 10.1inch LCD Media Player - IPS Panel             |
|-----------------------|-----------------|---------------------------------------------------|
|                       | Shell           | Open Frame - for built-in purpose                 |
|                       | Resolution      | 1280*720                                          |
|                       | Contrast ratio  | 800:1                                             |
|                       | Brightness      | 400cd m <sup>2</sup>                              |
|                       | Viewing angles: | 80/80/80/80 (L/R/U/D)                             |
|                       | Aspect Ratio    | 16:10                                             |
| Interface             | Card slot       | SD Card                                           |
|                       | USB Host        | USB Host 2.0                                      |
|                       | HDMI            | HDMI Input                                        |
|                       | Power Jack      | DC 12V/1.5A power input                           |
|                       | Head phone      | 3.5mm Jack output (optional)                      |
| Sound System          | Speaker         | $2x2W/8\Omega$ internal speakers                  |
| VIDEO                 |                 | 1) AVI (XVID. H.264)                              |
|                       | Video format    | 2) MPEG-1 H.264                                   |
|                       | (Max 720*576)   | 3) MPEG 2 H.264                                   |
|                       |                 | 4) MOV (XVID. H.264)                              |
| AUDIO                 | Audio format    | MP3                                               |
| PHOTO                 | Photo           | JPEG                                              |
|                       | Other           | Automatic slide show playback                     |
|                       |                 | Playback speed adjustment interval setup          |
| Standard              | HDMI            | HDMI In - Monitor Function                        |
| Functions             | Loop            | Continuous loop demo video                        |
| Optional<br>functions | Trigger Buttons | Push- and Touchbuttons, Press&Turn button         |
|                       | Sensors         | Motion sensor or Lift sensor to activatie videos  |
|                       | Speakers        | External Speakers                                 |
|                       | Batterybox      | 8D-Cell Batterybox for battery operated power     |
|                       | Audio out       | Multiple Jacks 3.5 / Coax / Digital Sound         |
|                       | Jack Input      | Jack Input for mobile phone / mp3-player sound    |
|                       | Software        | Software adjustments for your needs               |
|                       | LED             | LED strips, LED light pads                        |
|                       | Output Voltage  | (multiple) Output 12V (5V), f.i. for LED lighting |
|                       | Touchscreen     | Transistive TouchScreen                           |
| Others                | Accessories:    | Adaptor, Remote Control                           |
|                       | Color:          | Black Housing                                     |
|                       | Brackets:       | Optional several brackets available               |