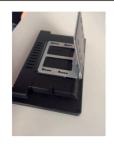

## **TECHNICAL SPECIFICATIONS**

| Display               | Panel           | 10.1inch LCD Media Player - IPS Panel             |
|-----------------------|-----------------|---------------------------------------------------|
|                       | Shell           | Open Frame - for built-in purpose                 |
|                       | Resolution      | 1280*720                                          |
|                       | Contrast ratio  | 800:1                                             |
|                       | Brightness      | 400cd m <sup>2</sup>                              |
|                       | Viewing angles: | 80/80/80/80 (L/R/U/D)                             |
|                       | Aspect Ratio    | 16:10                                             |
| Interface             | Card slot       | SD Card                                           |
|                       | USB Host        | USB Host 2.0                                      |
|                       | HDMI            | HDMI Input                                        |
|                       | Power Jack      | DC 12V/1.5A power input                           |
|                       | Head phone      | 3.5mm Jack output (optional)                      |
| Sound System          | Speaker         | $2x2W/8\Omega$ internal speakers                  |
| VIDEO                 |                 | 1) AVI (XVID. H.264)                              |
|                       | Video format    | 2) MPEG-1 H.264                                   |
|                       | (Max 720*576)   | 3) MPEG 2 H.264                                   |
|                       |                 | 4) MOV (XVID. H.264)                              |
| AUDIO                 | Audio format    | MP3                                               |
| PHOTO                 | Photo           | JPEG                                              |
|                       | Other           | Automatic slide show playback                     |
|                       |                 | Playback speed adjustment interval setup          |
| Standard              | HDMI            | HDMI In - Monitor Function                        |
| Functions             | Loop            | Continuous loop demo video                        |
| Optional<br>functions | Trigger Buttons | Push- and Touchbuttons, Press&Turn button         |
|                       | Sensors         | Motion sensor or Lift sensor to activatie videos  |
|                       | Speakers        | External Speakers                                 |
|                       | Batterybox      | 8D-Cell Batterybox for battery operated power     |
|                       | Audio out       | Multiple Jacks 3.5 / Coax / Digital Sound         |
|                       | Jack Input      | Jack Input for mobile phone / mp3-player sound    |
|                       | Software        | Software adjustments for your needs               |
|                       | LED             | LED strips, LED light pads                        |
|                       | Output Voltage  | (multiple) Output 12V (5V), f.i. for LED lighting |
|                       | Touchscreen     | Transistive TouchScreen                           |
| Others                | Accessories:    | Adaptor, Remote Control                           |
|                       | Color:          | Black Housing                                     |
|                       | Brackets:       | Optional several brackets available               |