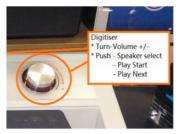

## **OPTIONAL: Multi Functions**

The mainboard can be turned into a multi-functionboard, several in-outputs can be added, and software can be made Tailormade. Example features:

- Trigger buttons for selection video / volume combined with LED lighting
- Output for LED lightning 5/12V
- Motion Sensor / Tilt-up light Sensor
- Multiple Audio Outputs for speakers & headphones
- Input Audio for Mobile phone / iPod (auto-sensing)
- Touchscreen

## TRIGGER BUTTONS for activate sound / video / volume / light

external press-buttons + external cable

external Press and Turn button + external cable

capacitive touch buttons + external cables (can be put under 3mm glass plate)