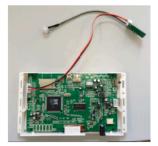

## **OPTIONAL: Multi Functions**

The mainboard can be turned into a multi-functionboard, several in-outputs can be added, and software can be made Tailormade. Example features:

- Trigger buttons for selection video / volume combined with LED lighting
- Output for LED lightning 5/12V
- Motion Sensor / Tilt-up light Sensor
- Multiple Audio Outputs for speakers & headphones
- Input Audio for Mobile phone / iPod (auto-sensing)
- Touchscreen

## Additional Feautures for our MediaScreens with a Multi-Function board

We can add extra feautures to the Multi-functionboard which are inside some of our Mediascreens. See the features below. Our engineers can develop the function custommade against your needs.

Very usefull for Instore Display Building!