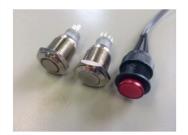

## TRIGGER BUTTONS for activate sound / video / volume / light

external press-buttons + external cable

external Press and Turn button + external cable

capacitive touch buttons + external cables (can be put under 3mm glass plate)