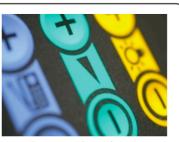

## TRIGGER BUTTONS for activate sound / video / volume / light

external press-buttons + external cable

external Press and Turn button + external cable

capacitive touch buttons + external cables (can be put under 3mm glass plate)