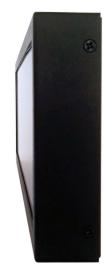

#### **SPECIFICATIONS**

|                 | Panel:                                                                   | 12.3inch LCD Media Player | Product picture:                       |
|-----------------|--------------------------------------------------------------------------|---------------------------|----------------------------------------|
|                 | Shell:                                                                   | Closed Metal Housing      |                                        |
|                 | Resolution:                                                              | 1280*390                  |                                        |
| Specifications: | Contrast ratio:                                                          | 500:1                     |                                        |
|                 | Luminance:                                                               | 300cd m <sup>2</sup>      |                                        |
|                 | Viewing                                                                  | 45/70/80/80 (U/D/L/R)     |                                        |
|                 | angles:                                                                  |                           |                                        |
|                 | Aspect Ratio:                                                            |                           | , ,,,,,,,,,,,,,,,,,,,,,,,,,,,,,,,,,,,, |
| Interface:      | Card slot:                                                               | SD Card                   |                                        |
|                 | USB Device:                                                              |                           |                                        |
|                 | USB Host:                                                                | USB Host 2.0              |                                        |
|                 | Power Jack:                                                              | DC 12V/1.5A power input   | 199                                    |
|                 | Head phone:                                                              |                           |                                        |
| Sound System:   | Speaker:                                                                 | 2 x 2W/8Ω                 |                                        |
| VIDEO:          | video format:                                                            | MPEG 1 H.264              |                                        |
|                 |                                                                          | MPEG 2 H.264              |                                        |
|                 |                                                                          | MOV (Xvid H.264)          |                                        |
|                 |                                                                          | AVI (Xvid H.264)          |                                        |
| AUDIO:          | Audio format:                                                            | MP3                       |                                        |
| РНОТО:          | Photo:                                                                   | JPEG                      |                                        |
|                 | Other:                                                                   | Automatic slide show      |                                        |
|                 |                                                                          | playback                  |                                        |
|                 | Photo                                                                    | Playback speed adjustment |                                        |
|                 |                                                                          | interval setup            |                                        |
| Functions:      | 1- Auto start and repeat all file.                                       |                           |                                        |
|                 | 2- Continuous loop a demo Video + 4pcs push button select 8 demo videos. |                           |                                        |
| Others:         | Accessories: Adapter, Remote Control                                     |                           |                                        |
|                 | Color: Black Housing                                                     |                           |                                        |
|                 |                                                                          |                           |                                        |

### **DRAWINGS**