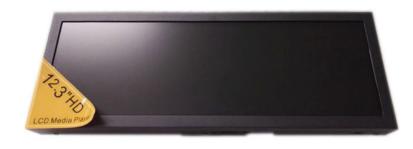

## 12.3inch Long Stretched Display

#### MAIN FEATURES:

- AutoStart by plug in power-adapter
- 12.3inch Full HD TFT panel 1280 x 390 pixels
- Power adapter with 2.5meter cable
- Usage up to 14 hours per day
- Addional features for interactivity
- Read more below in this productsheet!

#### **SPECIFICATIONS**

|                 | Panel:                                                                   | 12.3inch LCD Media Player | Product picture:                       |
|-----------------|--------------------------------------------------------------------------|---------------------------|----------------------------------------|
|                 | Shell:                                                                   | Closed Metal Housing      |                                        |
|                 | Resolution:                                                              | 1280*390                  |                                        |
| Specifications: | Contrast ratio:                                                          | 500:1                     |                                        |
|                 | Luminance:                                                               | 300cd m <sup>2</sup>      |                                        |
|                 | Viewing                                                                  | 45/70/80/80 (U/D/L/R)     |                                        |
|                 | angles:                                                                  |                           |                                        |
|                 | Aspect Ratio:                                                            |                           | , ,,,,,,,,,,,,,,,,,,,,,,,,,,,,,,,,,,,, |
| Interface:      | Card slot:                                                               | SD Card                   |                                        |
|                 | USB Device:                                                              |                           |                                        |
|                 | USB Host:                                                                | USB Host 2.0              |                                        |
|                 | Power Jack:                                                              | DC 12V/1.5A power input   | 199                                    |
|                 | Head phone:                                                              |                           |                                        |
| Sound System:   | Speaker:                                                                 | 2 x 2W/8Ω                 |                                        |
| VIDEO:          | video format:                                                            | MPEG 1 H.264              |                                        |
|                 |                                                                          | MPEG 2 H.264              |                                        |
|                 |                                                                          | MOV (Xvid H.264)          |                                        |
|                 |                                                                          | AVI (Xvid H.264)          |                                        |
| AUDIO:          | Audio format:                                                            | MP3                       |                                        |
| РНОТО:          | Photo:                                                                   | JPEG                      |                                        |
|                 | Other:                                                                   | Automatic slide show      |                                        |
|                 |                                                                          | playback                  |                                        |
|                 | Photo                                                                    | Playback speed adjustment |                                        |
|                 |                                                                          | interval setup            |                                        |
| Functions:      | 1- Auto start and repeat all file.                                       |                           |                                        |
|                 | 2- Continuous loop a demo Video + 4pcs push button select 8 demo videos. |                           |                                        |
| Others:         | Accessories: Adapter, Remote Control                                     |                           |                                        |
|                 | Color: Black Housing                                                     |                           |                                        |
|                 |                                                                          |                           |                                        |