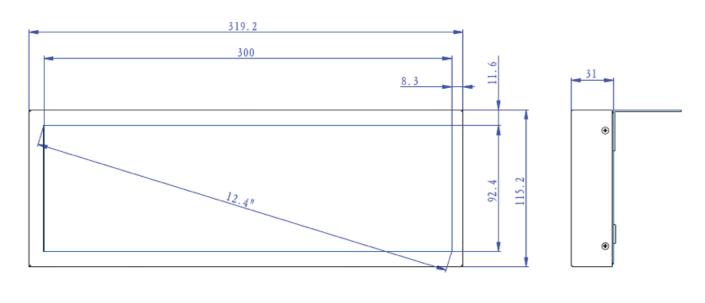

|                                        |
|                 | 2- Continuous loop a demo Video + 4pcs push button select 8 demo videos. |                           |                                        |
| Others:         | Accessories: Adapter, Remote Control                                     |                           |                                        |
|                 | Color: Black Housing                                                     |                           |                                        |
|                 |                                                                          |                           |                                        |

### PRODUCT SHEET

# 12.3inch Long Stretched Display

ArtNr: AC-123MF-MP-LCD-LS

### **DRAWINGS**