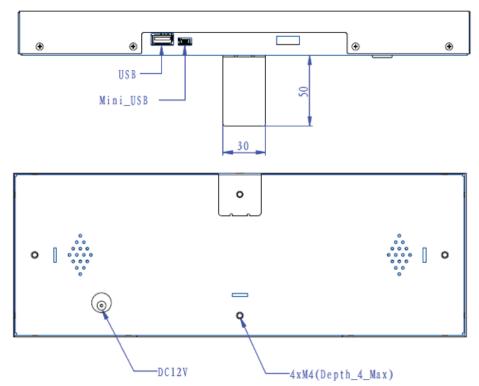

|
|                 | 2- Continuous loop a demo Video + 4pcs push button select 8 demo videos. |                           |                                        |
| Others:         | Accessories: Adapter, Remote Control                                     |                           |                                        |
|                 | Color: Black Housing                                                     |                           |                                        |
|                 |                                                                          |                           |                                        |

### PRODUCT SHEET

# 12.3inch Long Stretched Display

ArtNr: AC-123MF-MP-LCD-LS

### **DRAWINGS**