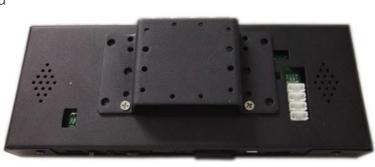

#### **SPECIFICATIONS**

|                 | Panel:                                                                   | 12.3inch LCD Media Player | Product picture:                       |
|-----------------|--------------------------------------------------------------------------|---------------------------|----------------------------------------|
|                 | Shell:                                                                   | Closed Metal Housing      |                                        |
|                 | Resolution:                                                              | 1280*390                  |                                        |
| Specifications: | Contrast ratio:                                                          | 500:1                     |                                        |
|                 | Luminance:                                                               | 300cd m <sup>2</sup>      |                                        |
|                 | Viewing                                                                  | 45/70/80/80 (U/D/L/R)     |                                        |
|                 | angles:                                                                  |                           |                                        |
|                 | Aspect Ratio:                                                            |                           | , ,,,,,,,,,,,,,,,,,,,,,,,,,,,,,,,,,,,, |
| Interface:      | Card slot:                                                               | SD Card                   |                                        |
|                 | USB Device:                                                              |                           |                                        |
|                 | USB Host:                                                                | USB Host 2.0              |                                        |
|                 | Power Jack:                                                              | DC 12V/1.5A power input   | 199                                    |
|                 | Head phone:                                                              |                           |                                        |
| Sound System:   | Speaker:                                                                 | 2 x 2W/8Ω                 |                                        |
| VIDEO:          | video format:                                                            | MPEG 1 H.264              |                                        |
|                 |                                                                          | MPEG 2 H.264              |                                        |
|                 |                                                                          | MOV (Xvid H.264)          |                                        |
|                 |                                                                          | AVI (Xvid H.264)          |                                        |
| AUDIO:          | Audio format:                                                            | MP3                       |                                        |
| РНОТО:          | Photo:                                                                   | JPEG                      |                                        |
|                 | Other:                                                                   | Automatic slide show      |                                        |
|                 |                                                                          | playback                  |                                        |
|                 | Photo                                                                    | Playback speed adjustment |                                        |
|                 |                                                                          | interval setup            |                                        |
| Functions:      | 1- Auto start and repeat all file.                                       |                           |                                        |
|                 | 2- Continuous loop a demo Video + 4pcs push button select 8 demo videos. |                           |                                        |
| Others:         | Accessories: Adapter, Remote Control                                     |                           |                                        |
|                 | Color: Black Housing                                                     |                           |                                        |
|                 |                                                                          |                           |                                        |