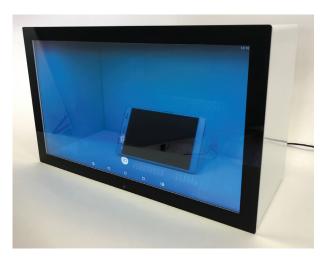

## 18,5inch Transparent Display Box

### ArtNr: AC-1852AIO-T-TRANSBOX-WH

#### MAIN FEATURES:

- 18.5inch Transparent IPS Panel
- Resolution: 1366 x 768 pixels
- Android OS 4.4.4 or 5.1
- Memory 1GB-8GB (optional higher)
- Chip: Rockchip 3288 (or RK3188 or higher)
- Capacitive touchscreen (can also come without touch)
- WIFI and LAN connection for internet access
- Internal Player for video 1080P
- AutoStart by plug in power-adapter
- Internal Speakers (optional, not included)
- Power adapter with 2.5meter cable

#### MAIN PURPOSE:

- Digital Signage Display
- Advertisement Display
- Built-in ShopDisplays

#### **USAGE:**

This Android Screen has standard plain Android OS software installed. You can install your own software apps. It has WIFI for internet connection. Optional, it can have LAN input or 3-4G sim-slot. I has an Internal VideoPlayer with Full HD resolution (1080P).