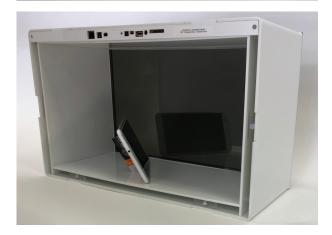

## 18,5inch Transparent Display Box

### ArtNr: AC-1852AIO-T-TRANSBOX-WH

#### MAIN FEATURES:

- 18.5inch Transparent IPS Panel
- Resolution: 1366 x 768 pixels
- Android OS 4.4.4 or 5.1
- Memory 1GB-8GB (optional higher)
- Chip: Rockchip 3288 (or RK3188 or higher)
- Capacitive touchscreen (can also come without touch)
- WIFI and LAN connection for internet access
- Internal Player for video 1080P
- AutoStart by plug in power-adapter
- Internal Speakers (optional, not included)
- Power adapter with 2.5meter cable