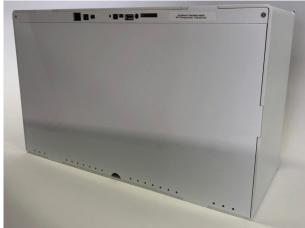

- 18.5inch Transparent IPS Panel
- Resolution: 1366 x 768 pixels
- Android OS 4.4.4 or 5.1
- Memory 1GB-8GB (optional higher)
- Chip: Rockchip 3288 (or RK3188 or higher)
- Capacitive touchscreen (can also come without touch)
- WIFI and LAN connection for internet access
- Internal Player for video 1080P
- AutoStart by plug in power-adapter
- Internal Speakers (optional, not included)
- Power adapter with 2.5meter cable

#### MAIN PURPOSE:

- Digital Signage Display
- Advertisement Display
- Built-in ShopDisplays

#### **USAGE:**

This Android Screen has standard plain Android OS software installed. You can install your own software apps. It has WIFI for internet connection. Optional, it can have LAN input or 3-4G sim-slot. I has an Internal VideoPlayer with Full HD resolution (1080P).















Next pages: technical Specs and drawing

## PRODUCT SHEET

# 18,5inch Transparent Display Box

ArtNr: AC-1852AIO-T-TRANSBOX-WH

#### **SPECIFICATIONS**

| LCD                  | Туре                      | Closed housing                                       |
|----------------------|---------------------------|------------------------------------------------------|
|                      | Display Area              | 409.8*230.4mm                                        |
|                      | Optimum<br>Resolution     | 1366*768                                             |
|                      | Contrast Ratio            | 500:1                                                |
|                      | Viewing Angles            | 45/45/20/45(L/R/U/D)