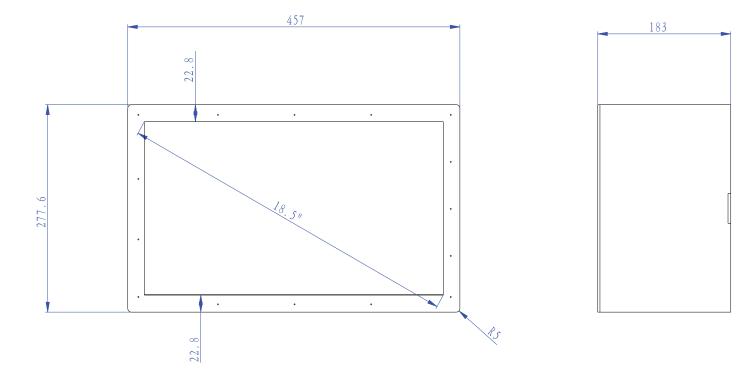

# PRODUCT SHEET 18,5inch Transparent Display Box

ArtNr: AC-1852AIO-T-TRANSBOX-WH

#### **DRAWINGS**