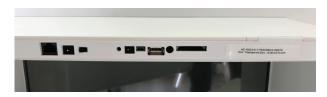

#### MAIN FEATURES:

- 18.5inch Transparent IPS Panel
- Resolution: 1366 x 768 pixels
- Android OS 4.4.4 or 5.1
- Memory 1GB-8GB (optional higher)
- Chip: Rockchip 3288 (or RK3188 or higher)
- Capacitive touchscreen (can also come without touch)
- WIFI and LAN connection for internet access
- Internal Player for video 1080P
- AutoStart by plug in power-adapter
- Internal Speakers (optional, not included)
- Power adapter with 2.5meter cable

#### **USAGE:**

This Android Screen has standard plain Android OS software installed. You can install your own software apps. It has WIFI for internet connection. Optional, it can have LAN input or 3-4G sim-slot. I has an Internal VideoPlayer with Full HD resolution (1080P).