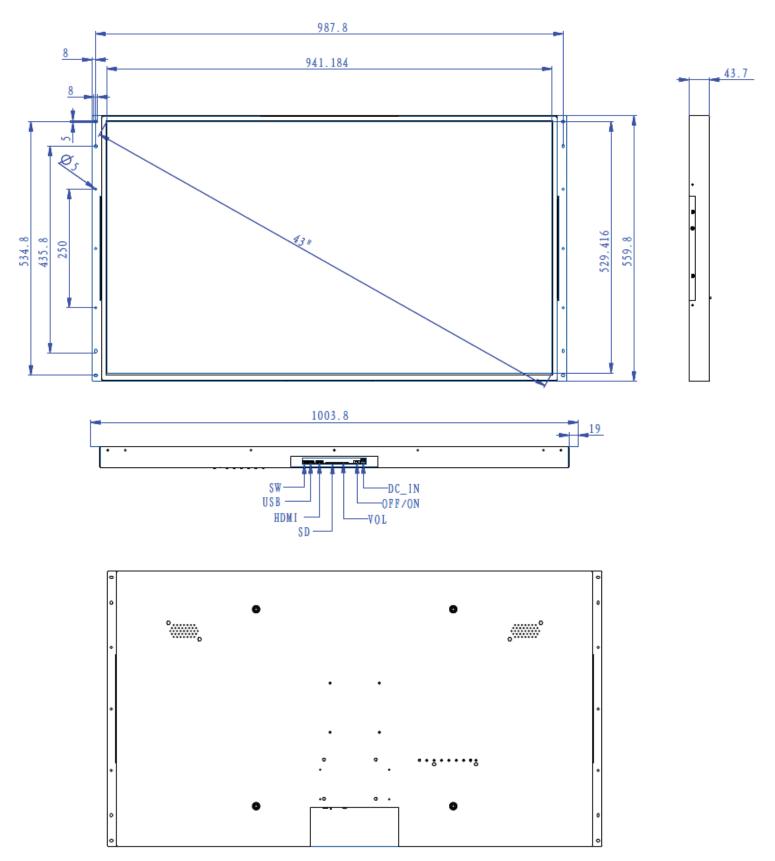

# PRODUCT SHEET 43inch Open Metal Frame MediaScreen ArtNr: AC-4300MF-HD

DRAWINGS

All rights reserved. Changes to specifications and descriptions may be made at any time without prior notice.