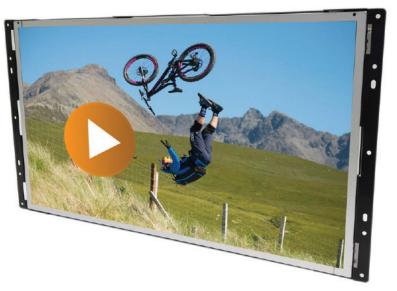

## MAIN FEATURES:

- AutoStart by plug in power-adapter
- 43inch LCD panel 1920\*1080 pixels
- Internal HD videoplayer 1080P
- Plastic Housing for built-in purpose
- Internal Speakers
- 3.5mm Jack output (optional)
- Thin housing
- Power adapter with 2.5meter cable
- Usage up to 14 hours per day

## MAIN PURPOSE:

- Digital Signage Display /Advertisement Display
- Built-in ShopDisplays

## USAGE:

This MediaScreen has an Internal VideoPlayer with Full HD resolution (1080P). Plug in a SD card or USB Stick with your content and directly play your video (or slideshow). It will play your video(s) continuously in a loop. The mainboard can optionally come with extra in-outputs for interactivity, see the options below.