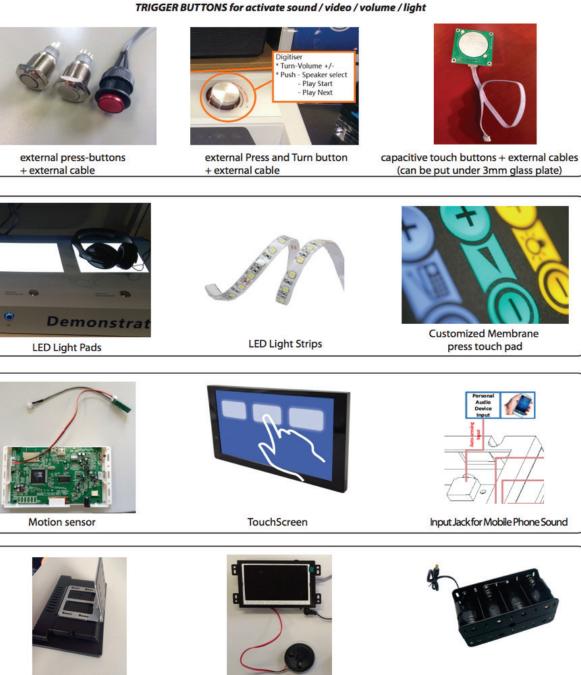

## **OPTIONAL: Multi Functions**

The mainboard can be turned into a multi-functionboard, several in-outputs can be added, and software can be made Tailormade.

### **Example features:**

Trigger buttons for selection video / volume combined with LED lighting

- Output for LED lightning 5/12V
- Motion Sensor / Tilt-up light Sensor
- Multiple Audio Outputs for speakers & headphones
- Input Audio for Mobile phone / iPod (auto-sensing)
- Touchscreen
- Etcetera

## Additional Feautures for our MediaScreens with a Multi-Function board

We can add extra feautures to the Multi-functionboard which are inside some of our Mediascreens. See the features below. Our engineers can develop the function custommade against your needs.