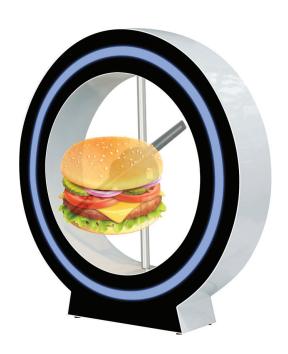

# PRODUCT SHEET 3D Hologram AD LED Fan ArtNr: RS-3D-LED-FAN

# PRODUCT SHEET 3D Hologram AD LED Fan ArtNr: RS-3D-LED-FAN

**DRAWINGS** 