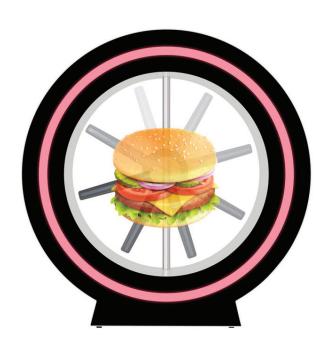

## PRODUCT SHEET 3D Hologram AD LED Fan

ArtNr: RS-3D-LED-FAN

#### MAIN FFATURES:

- Show a free-standing product as a Hologram: Show a video or picture as a Hologram.
- Send your video or picture through WIFI connection with the 3D FAN, with the "3D displayer" App on your mobile phone. The animations will be loaded on the TF card and will play directly.
- Create animations on your computer, convert it with the 3D program (incuding) and load it on the TF Card.
- Show mutiple animation videos / pictures in one loop.