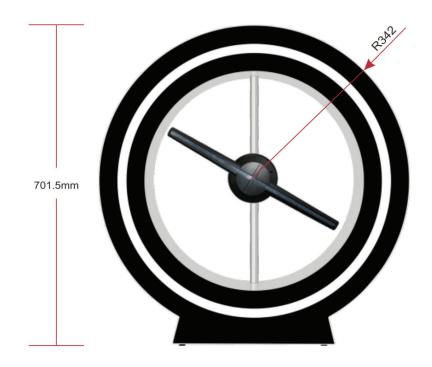

### **Specifications**

| Specifications              | 5                                                                                                                                                                                              |                                                                                                                                                                                                                                                      |
|-----------------------------|------------------------------------------------------------------------------------------------------------------------------------------------------------------------------------------------|------------------------------------------------------------------------------------------------------------------------------------------------------------------------------------------------------------------------------------------------------|
| FEATURE                     | Item Model Input Power Output Power Rated Power Resolution(Pixel) Visual Angle Lamp Beads Life Time LED Quantity Support Format Storage Support Remote Control Shell Material Work Temperature | 3D Holographic Display RCS-3DA01 AC100~240V 50/60Hz 12V 3000mA 12W 640*640 160 100, 000 hours 320 Pcs mp4, avi, rmvb, mkv, gif, jpg, png 32GB Maximum TF Card &WIFI Turn on/Turn off, Adjust Brightness, Play Mode Aluminum Alloy,ABS, PC -20°C~70°C |
| FUNCTION                    | APP Function                                                                                                                                                                                   | Wifi remote data transmission Adjust brightness Cycle play APP select the next and previous page File format conversion                                                                                                                              |
|                             | APP Version                                                                                                                                                                                    | IOS                                                                                                                                                                                                                                                  |
|                             | Data Storage                                                                                                                                                                                   | TF Card                                                                                                                                                                                                                                              |
|                             | PC Software Function                                                                                                                                                                           | Wifi remote data                                                                                                                                                                                                                                     |
|                             |                                                                                                                                                                                                | File format conversion                                                                                                                                                                                                                               |
|                             | PC Operation System                                                                                                                                                                            | Win7, Win8, Win10                                                                                                                                                                                                                                    |
|                             | Remote Controller                                                                                                                                                                              | Turn on/turn off                                                                                                                                                                                                                                     |
|                             |                                                                                                                                                                                                | Adjust brightness                                                                                                                                                                                                                                    |
|                             |                                                                                                                                                                                                | Cycle play                                                                                                                                                                                                                                           |
|                             |                                                                                                                                                                                                | Select next and previous page                                                                                                                                                                                                                        |
|                             | Indication light                                                                                                                                                                               | Standby                                                                                                                                                                                                                                              |
| mareatien ngm               |                                                                                                                                                                                                | Power on                                                                                                                                                                                                                                             |
|                             |                                                                                                                                                                                                | Mode switc                                                                                                                                                                                                                                           |
|                             |                                                                                                                                                                                                | Wode Swite                                                                                                                                                                                                                                           |
| ON-SCREEN DISPLAY LANGUAGES |                                                                                                                                                                                                | English, French, German, Italian, Polish,<br>Russian, Simplified Chinese, Spanish,<br>Turkish, Arabic, Japanese,                                                                                                                                     |
|                             |                                                                                                                                                                                                | Traditional Chinese etc.                                                                                                                                                                                                                             |
| DIMENSION & WEI             | GHT Machine Size                                                                                                                                                                               | 701.5mmX135mmX684mm                                                                                                                                                                                                                                  |
|                             | Machine Weight                                                                                                                                                                                 | 15KG                                                                                                                                                                                                                                                 |
|                             | Carton Size                                                                                                                                                                                    | 800x140x790mmmm                                                                                                                                                                                                                                      |
|                             | Carton Weight                                                                                                                                                                                  | 22.3KG                                                                                                                                                                                                                                               |
| OTHER                       | Regulatory Approvals<br>Warranty                                                                                                                                                               | CE, FCC, ROHS, HDMI certificates 1 year warranty                                                                                                                                                                                                     |
| ACCESSORIES                 | Remote Control                                                                                                                                                                                 | Optional                                                                                                                                                                                                                                             |
|                             | Power Supply                                                                                                                                                                                   | x1 (DC adaptor/ DC cable)                                                                                                                                                                                                                            |
|                             | User's Manual                                                                                                                                                                                  | x1                                                                                                                                                                                                                                                   |
|                             |                                                                                                                                                                                                |                                                                                                                                                                                                                                                      |

# PRODUCT SHEET 3D Hologram AD LED Fan ArtNr: RS-3D-LED-FAN

**DRAWINGS** 