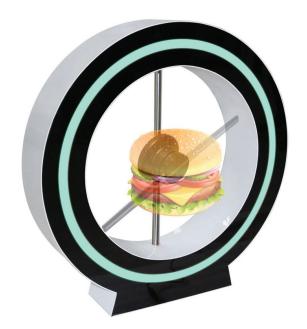

# PRODUCT SHEET 3D Hologram AD LED Fan ArtNr: RS-3D-LED-FAN

# PRODUCT SHEET 3D Hologram AD LED Fan ArtNr: RS-3D-LED-FAN

**DRAWINGS** 