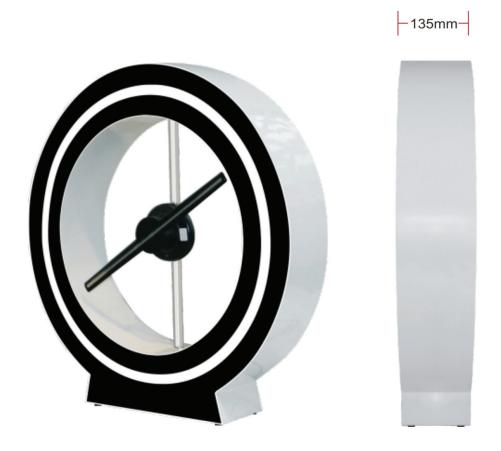

### **Specifications**

| Specifications              | 5                                                                                                                                                                                              |                                                                                                                                                                                                                                                      |
|-----------------------------|------------------------------------------------------------------------------------------------------------------------------------------------------------------------------------------------|------------------------------------------------------------------------------------------------------------------------------------------------------------------------------------------------------------------------------------------------------|
| FEATURE                     | Item Model Input Power Output Power Rated Power Resolution(Pixel) Visual Angle Lamp Beads Life Time LED Quantity Support Format Storage Support Remote Control Shell Material Work Temperature | 3D Holographic Display RCS-3DA01 AC100~240V 50/60Hz 12V 3000mA 12W 640*640 160 100, 000 hours 320 Pcs mp4, avi, rmvb, mkv, gif, jpg, png 32GB Maximum TF Card &WIFI Turn on/Turn off, Adjust Brightness, Play Mode Aluminum Alloy,ABS, PC -20°C~70°C |
| FUNCTION                    | APP Function                                                                                                                                                                                   | Wifi remote data transmission Adjust brightness Cycle play APP select the next and previous page File format conversion                                                                                                                              |
|                             | APP Version                                                                                                                                                                                    | IOS                                                                                                                                                                                                                                                  |
|                             | Data Storage                                                                                                                                                                                   | TF Card                                                                                                                                                                                                                                              |
|                             | PC Software Function                                                                                                                                                                           | Wifi remote data                                                                                                                                                                                                                                     |
|                             |                                                                                                                                                                                                | File format conversion                                                                                                                                                                                                                               |
|                             | PC Operation System                                                                                                                                                                            | Win7, Win8, Win10                                                                                                                                                                                                                                    |
|                             | Remote Controller                                                                                                                                                                              | Turn on/turn off                                                                                                                                                                                                                                     |
|                             |                                                                                                                                                                                                | Adjust brightness                                                                                                                                                                                                                                    |
|                             |                                                                                                                                                                                                | Cycle play                                                                                                                                                                                                                                           |
|                             |                                                                                                                                                                                                | Select next and previous page                                                                                                                                                                                                                        |
|                             | Indication light                                                                                                                                                                               | Standby                                                                                                                                                                                                                                              |
| mareatien ngm               |                                                                                                                                                                                                | Power on                                                                                                                                                                                                                                             |
|                             |                                                                                                                                                                                                | Mode switc                                                                                                                                                                                                                                           |
|                             |                                                                                                                                                                                                | Wode Swite                                                                                                                                                                                                                                           |
| ON-SCREEN DISPLAY LANGUAGES |                                                                                                                                                                                                | English, French, German, Italian, Polish,<br>Russian, Simplified Chinese, Spanish,<br>Turkish, Arabic, Japanese,                                                                                                                                     |
|                             |                                                                                                                                                                                                | Traditional Chinese etc.                                                                                                                                                                                                                             |
| DIMENSION & WEI             | GHT Machine Size                                                                                                                                                                               | 701.5mmX135mmX684mm                                                                                                                                                                                                                                  |
|                             | Machine Weight                                                                                                                                                                                 | 15KG                                                                                                                                                                                                                                                 |
|                             | Carton Size                                                                                                                                                                                    | 800x140x790mmmm                                                                                                                                                                                                                                      |
|                             | Carton Weight                                                                                                                                                                                  | 22.3KG                                                                                                                                                                                                                                               |
| OTHER                       | Regulatory Approvals<br>Warranty                                                                                                                                                               | CE, FCC, ROHS, HDMI certificates 1 year warranty                                                                                                                                                                                                     |
| ACCESSORIES                 | Remote Control                                                                                                                                                                                 | Optional                                                                                                                                                                                                                                             |
|                             | Power Supply                                                                                                                                                                                   | x1 (DC adaptor/ DC cable)                                                                                                                                                                                                                            |
|                             | User's Manual                                                                                                                                                                                  | x1                                                                                                                                                                                                                                                   |
|                             |                                                                                                                                                                                                |                                                                                                                                                                                                                                                      |

# PRODUCT SHEET 3D Hologram AD LED Fan ArtNr: RS-3D-LED-FAN

**DRAWINGS** 