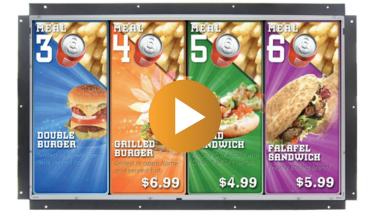

MAIN PURPOSE:

- Digital Signage Display
- Advertisement Display
- Built-in ShopDisplays
- Kiosk Display
- CounterDisplay

\*Custom-Design Screen Logo