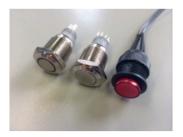

## TRIGGER BUTTONS for activate sound / video / volume / light

external press-buttons + external cable

external Press and Turn button + external cable

capacitive touch buttons + external cables (can be put under 3mm glass plate)