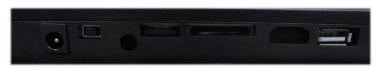

## **TECHNICAL SPECIFICATIONS**

| Display               | Panel           | 13.3inch LCD Media Player                         |
|-----------------------|-----------------|---------------------------------------------------|
|                       | Shell           | Open Frame - for built-in purpose                 |
|                       | Resolution      | 1600*900                                          |
|                       | Contrast ratio  | 500:1                                             |
|                       | Brightness      | 300cd m <sup>2</sup>                              |
|                       | Viewing angles: | 80/80/80/80 (L/R/U/D)                             |
|                       | Aspect Ratio    | 16:9                                              |
| Interface             | Card slot       | SD Card                                           |
|                       | USB Host        | USB Host 2.0                                      |
|                       | HDMI            | HDMI Input                                        |
|                       | Power Jack      | DC 12V/1.5A power input                           |
|                       | Head phone      | 3.5mm Jack output (optional)                      |
| Sound System          | Speaker         | 2x2W/8Ω internal speakers                         |
| VIDEO                 | Video format    | 1) AVI (XVID. H.264)                              |
|                       |                 | 2) MPEG-1 H.264                                   |
|                       |                 | 3) MPEG 2 H.264                                   |
|                       |                 | 4) MOV (XVID. H.264)                              |
| AUDIO                 | Audio format    | MP3                                               |
| РНОТО                 | Photo           | JPEG                                              |
|                       | Other           | Automatic slide show playback                     |
|                       |                 | Playback speed adjustment interval setup          |
| Standard              | HDMI In         | HDMI In - Monitor Function                        |
| Functions             | Loop            | Continuous loop demo video                        |
| Optional<br>functions | Trigger Buttons | Push- and Touchbuttons, Press&Turn button         |
|                       | Sensors         | Motion sensor or Lift sensor to activatie videos  |
|                       | Speakers        | External Speakers                                 |
|                       | Batterybox      | 8D-Cell Batterybox for battery operated power     |
|                       | Audio out       | Multiple Jacks 3.5 / Coax / Digital Sound         |
|                       | Jack Input      | Jack Input for mobile phone / mp3-player sound    |
|                       | Software        | Software adjustments for your needs               |
|                       | LED             | LED strips, LED light pads                        |
|                       | Output Voltage  | (multiple) Output 12V (5V), f.i. for LED lighting |
|                       | Touchscreen     | Transistive TouchScreen                           |
| Others                | Accessories:    | Adaptor, Remote Control                           |
|                       | Color:          | Black Housing                                     |
|                       | Brackets:       | Optional several brackets available               |