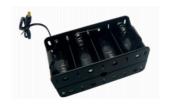

itorScreen OpenFrame

ArtNr: AC-133OF-IPS

## Additional Feautures for our MediaScreens with a Multi-Function board

We can add extra feautures to the Multi-functionboard which are inside some of our Mediascreens. See the features below. Our engineers can develop the function custommade against your needs.

Very usefull for Instore Display Building!



## TRIGGER BUTTONS for activate sound / video / volume / light



external press-buttons + external cable



external Press and Turn button + external cable



capacitive touch buttons + external cables (can be put under 3mm glass plate)



**LED Light Pads** 



**LED Light Strips** 



Customized Membrane press touch pad



Motion sensor



TouchScreen



Input Jack for Mobile Phone Sound



All kind of brackets



**External Speakers** 



External 8D-cell batterybox

Next page: Technical specs & Drawing

# PRODUCT SHEET 13.3inch MonitorScreen OpenFrame

ArtNr: AC-133OF-IPS

## **TECHNICAL SPECIFICATIONS**

| Display               | Panel           | 13.3inch LCD Media Player                         |
|-----------------------|-----------------|---------------------------------------------------|
|                       | Shell           | Open Frame - for built-in purpose                 |
|                       | Resolution      | 1600*900                                          |
|                       | Contrast ratio  | 500:1                                             |
|                       | Brightness      | 300cd m <sup>2</sup>                              |
|                       | Viewing angles: | 80/80/8