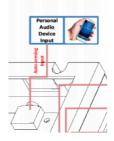

## **OPTIONAL: Multi Functions**

The mainboard can be turned into a multi-functionboard. serveral in-outputs can be added, and software can be made Tailormade. Example features:

- Trigger buttons for selection video / volume combined with LED lighting
- Output for LED lightning 5/12V
- Motion Sensor / Tilt-up light Sensor
- Multiple Audio Outputs for speakers & headphones
- Input Audio for Mobile phone / iPod (auto-sensing)
- Touchscreen

## TRIGGER BUTTONS for activate sound / video / volume / light

external press-buttons + external cable

external Press and Turn button + external cable

capacitive touch buttons + external cables (can be put under 3mm glass plate)

**LED Light Pads** 

**LED Light Strips** 

Customized Membrane press touch pad

Motion sensor

TouchScreen

Input Jack for Mobile Phone Sound

All kind of brackets

**External Speakers** 