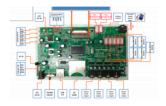

## **OPTIONAL: Multi Functions**

The mainboard can be turned into a multi-functionboard. serveral in-outputs can be added, and software can be made Tailormade. Example features:

- Trigger buttons for selection video / volume combined with LED lighting
- Output for LED lightning 5/12V
- Motion Sensor / Tilt-up light Sensor
- Multiple Audio Outputs for speakers & headphones
- Input Audio for Mobile phone / iPod (auto-sensing)
- Touchscreen

## Additional Feautures for our MediaScreens with a Multi-Function board

We can add extra feautures to the Multi-functionboard which are inside some of our Mediascreens. See the features below. Our engineers can develop the function custommade against your needs.