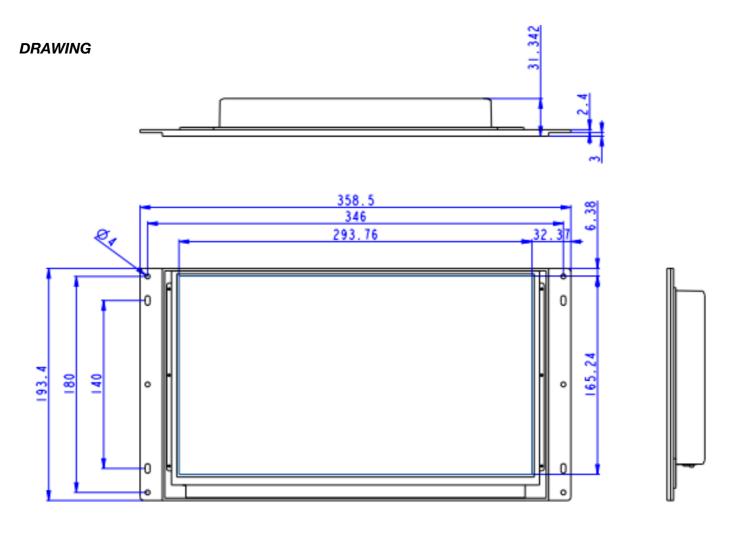

le phone / mp3-player sound    |
|                       | Software        | Software adjustments for your needs               |
|                       | LED             | LED strips, LED light pads                        |
|                       | Output Voltage  | (multiple) Output 12V (5V), f.i. for LED lighting |
|                       | Touchscreen     | Transistive TouchScreen                           |
| Others                | Accessories:    | Adaptor, Remote Control                           |
|                       | Color:          | Black Housing                                     |
|                       | Brackets:       | Optional several brackets available               |

Next page: Drawing

# PRODUCT SHEET

# 13.3inch MonitorScreen OpenFrame

ArtNr: AC-1330F-IPS







All rights reserved. Changes to specifications and descriptions may be made at any time without prior notice.