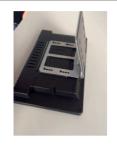

# PRODUCT SHEET 13.3inch MonitorScreen OpenFrame

ArtNr: AC-1330F-IPS

#### **MAIN FEATURES:**

- AutoStart by plug in power-adapter
- 13.3 inch LCD panel 1600\*900 pixels
- HDMI In Monitor Function
- Plastic Housing for built-in purpose
- Internal Speakers
- 3.5mm Jack output (optional)
- Thin housing
- Power adapter with 2.5meter cable
- Usage up to 14 hours per day
- Addional features for interactivity

#### **MAIN PURPOSE:**

- Digital Signage Display /Advertisement Display
- Built-in ShopDisplays