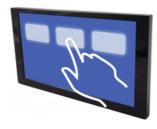

## **OPTIONAL: Multi Functions**

The mainboard can be turned into a multi-functionboard. serveral in-outputs can be added, and software can be made Tailormade. Example features:

- Trigger buttons for selection video / volume combined with LED lighting
- Output for LED lightning 5/12V
- Motion Sensor / Tilt-up light Sensor
- Multiple Audio Outputs for speakers & headphones
- Input Audio for Mobile phone / iPod (auto-sensing)
- Touchscreen

**LED Light Pads** 

**LED Light Strips** 

Customized Membrane press touch pad

Motion sensor

TouchScreen

Input Jack for Mobile Phone Sound

All kind of brackets

**External Speakers** 

## **TECHNICAL SPECIFICATIONS**

| Display               | Panel           | 13.3inch LCD Media Player                         |
|-----------------------|-----------------|---------------------------------------------------|
|                       | Shell           | Open Frame - for built-in purpose                 |
|                       | Resolution      | 1600*900                                          |
|                       | Contrast ratio  | 500:1                                             |
|                       | Brightness      | 300cd m <sup>2</sup>                              |
|                       | Viewing angles: | 80/80/80/80 (L/R/U/D)                             |
|                       | Aspect Ratio    | 16:9                                              |
| Interface             | Card slot       | SD Card                                           |
|                       | USB Host        | USB Host 2.0                                      |
|                       | HDMI            | HDMI Input                                        |
|                       | Power Jack      | DC 12V/1.5A power input                           |
|                       | Head phone      | 3.5mm Jack output (optional)                      |
| Sound System          | Speaker         | 2x2W/8Ω internal speakers                         |
| VIDEO                 | Video format    | 1) AVI (XVID. H.264)                              |
|                       |                 | 2) MPEG-1 H.264                                   |
|                       |                 | 3) MPEG 2 H.264                                   |
|                       |                 | 4) MOV (XVID. H.264)                              |
| AUDIO                 | Audio format    | MP3                                               |
| РНОТО                 | Photo           | JPEG                                              |
|                       | Other           | Automatic slide show playback                     |
|                       |                 | Playback speed adjustment interval setup          |
| Standard              | HDMI In         | HDMI In - Monitor Function                        |
| Functions             | Loop            | Continuous loop demo video                        |
| Optional<br>functions | Trigger Buttons | Push- and Touchbuttons, Press&Turn button         |
|                       | Sensors         | Motion sensor or Lift sensor to activatie videos  |
|                       | Speakers        | External Speakers                                 |
|                       | Batterybox      | 8D-Cell Batterybox for battery operated power     |
|                       | Audio out       | Multiple Jacks 3.5 / Coax / Digital Sound         |
|                       | Jack Input      | Jack Input for mobile phone / mp3-player sound    |
|                       | Software        | Software adjustments for your needs               |
|                       | LED             | LED strips, LED light pads                        |
|                       | Output Voltage  | (multiple) Output 12V (5V), f.i. for LED lighting |
|                       | Touchscreen     | Transistive TouchScreen                           |
| Others                | Accessories:    | Adaptor, Remote Control                           |
|                       | Color:          | Black Housing                                     |
|                       | Brackets:       | Optional several brackets available               |