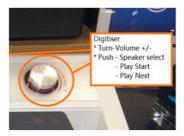

## TRIGGER BUTTONS for activate sound / video / volume / light

external press-buttons + external cable

external Press and Turn button + external cable

capacitive touch buttons + external cables (can be put under 3mm glass plate)