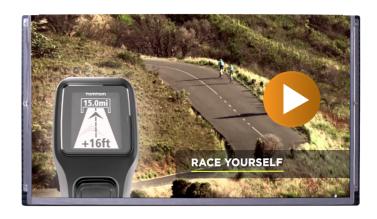

#### **MAIN PURPOSE:**

- Digital Signage Display /Advertisement Display
- Built-in ShopDisplays

### **USAGE:**

This professional Monitor has HDMI IN to connect it to an external player (Windows PC, Raspberry Pi, Android Player). You can use it as a signage screen. Show your dynamic content from your external player. If you have an "online" system on your player, you can push your content remotely to your player and send it to the screen. We can also provide with such online software system. These monitors are Auto- Power ON. The HD player can start from SD or usb. The timer function can be used for automatic On-Off.