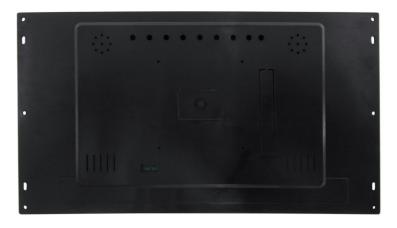

## **TECHNICAL SPECIFICATIONS**

| Display               | Panel           | 13.3inch LCD Media Player                         |
|-----------------------|-----------------|---------------------------------------------------|
|                       | Shell           | Open Frame - for built-in purpose                 |
|                       | Resolution      | 1600*900                                          |
|                       | Contrast ratio  | 500:1                                             |
|                       | Brightness      | 300cd m <sup>2</sup>                              |
|                       | Viewing angles: | 80/80/80/80 (L/R/U/D)                             |
|                       | Aspect Ratio    | 16:9                                              |
| Interface             | Card slot       | SD Card                                           |
|                       | USB Host        | USB Host 2.0                                      |
|                       | HDMI            | HDMI Input                                        |
|                       | Power Jack      | DC 12V/1.5A power input                           |
|                       | Head phone      | 3.5mm Jack output (optional)                      |
| Sound System          | Speaker         | 2x2W/8Ω internal speakers                         |
| VIDEO                 | Video format    | 1) AVI (XVID. H.264)                              |
|                       |                 | 2) MPEG-1 H.264                                   |
|                       |                 | 3) MPEG 2 H.264                                   |
|                       |                 | 4) MOV (XVID. H.264)                              |
| AUDIO                 | Audio format    | MP3                                               |
| РНОТО                 | Photo           | JPEG                                              |
|                       | Other           | Automatic slide show playback                     |
|                       |                 | Playback speed adjustment interval setup          |
| Standard              | HDMI In         | HDMI In - Monitor Function                        |
| Functions             | Loop            | Continuous loop demo video                        |
| Optional<br>functions | Trigger Buttons | Push- and Touchbuttons, Press&Turn button         |
|                       | Sensors         | Motion sensor or Lift sensor to activatie videos  |
|                       | Speakers        | External Speakers                                 |
|                       | Batterybox      | 8D-Cell Batterybox for battery operated power     |
|                       | Audio out       | Multiple Jacks 3.5 / Coax / Digital Sound         |
|                       | Jack Input      | Jack Input for mobile phone / mp3-player sound    |
|                       | Software        | Software adjustments for your needs               |
|                       | LED             | LED strips, LED light pads                        |
|                       | Output Voltage  | (multiple) Output 12V (5V), f.i. for LED lighting |
|                       | Touchscreen     | Transistive TouchScreen                           |
| Others                | Accessories:    | Adaptor, Remote Control                           |
|                       | Color:          | Black Housing                                     |
|                       | Brackets:       | Optional several brackets available               |

Next page: Drawing