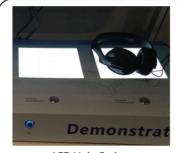

Very usefull for Instore Display Building!

## TRIGGER BUTTONS for activate sound / video / volume / light

external press-buttons + external cable

external Press and Turn button + external cable

capacitive touch buttons + external cables (can be put under 3mm glass plate)

**LED Light Pads** 

**LED Light Strips** 

Customized Membrane press touch pad

Motion sensor

TouchScreen

Input Jack for Mobile Phone Sound

All kind of brackets

**External Speakers** 