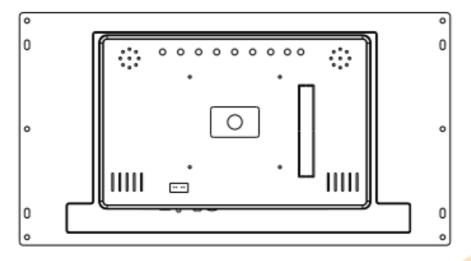

**LED Light Pads** 

**LED Light Strips** 

Customized Membrane press touch pad

Motion sensor

TouchScreen

Input Jack for Mobile Phone Sound

All kind of brackets

**External Speakers** 