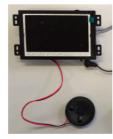

#### **MAIN FEATURES:**

- AutoStart by plug in power-adapter
- 13.3 inch LCD panel 1600\*900 pixels
- HDMI In Monitor Function
- Plastic Housing for built-in purpose
- Internal Speakers
- 3.5mm Jack output (optional)
- Thin housing
- Power adapter with 2.5meter cable
- Usage up to 14 hours per day
- Addional features for interactivity

## **TECHNICAL SPECIFICATIONS**

| Display               | Panel           | 13.3inch LCD Media Player                         |
|-----------------------|-----------------|---------------------------------------------------|
|                       | Shell           | Open Frame - for built-in purpose                 |
|                       | Resolution      | 1600*900                                          |
|                       | Contrast ratio  | 500:1                                             |
|                       | Brightness      | 300cd m <sup>2</sup>                              |
|                       | Viewing angles: | 80/80/80/80 (L/R/U/D)                             |
|                       | Aspect Ratio    | 16:9                                              |
| Interface             | Card slot       | SD Card                                           |
|                       | USB Host        | USB Host 2.0                                      |
|                       | HDMI            | HDMI Input                                        |
|                       | Power Jack      | DC 12V/1.5A power input                           |
|                       | Head phone      | 3.5mm Jack output (optional)                      |
| Sound System          | Speaker         | 2x2W/8Ω internal speakers                         |
| VIDEO                 | Video format    | 1) AVI (XVID. H.264)                              |
|                       |                 | 2) MPEG-1 H.264                                   |
|                       |                 | 3) MPEG 2 H.264                                   |
|                       |                 | 4) MOV (XVID. H.264)                              |
| AUDIO                 | Audio format    | MP3                                               |
| РНОТО                 | Photo           | JPEG                                              |
|                       | Other           | Automatic slide show playback                     |
|                       |                 | Playback speed adjustment interval setup          |
| Standard              | HDMI In         | HDMI In - Monitor Function                        |
| Functions             | Loop            | Continuous loop demo video                        |
| Optional<br>functions | Trigger Buttons | Push- and Touchbuttons, Press&Turn button         |
|                       | Sensors         | Motion sensor or Lift sensor to activatie videos  |
|                       | Speakers        | External Speakers                                 |
|                       | Batterybox      | 8D-Cell Batterybox for battery operated power     |
|                       | Audio out       | Multiple Jacks 3.5 / Coax / Digital Sound         |
|                       | Jack Input      | Jack Input for mobile phone / mp3-player sound    |
|                       | Software        | Software adjustments for your needs               |
|                       | LED             | LED strips, LED light pads                        |
|                       | Output Voltage  | (multiple) Output 12V (5V), f.i. for LED lighting |
|                       | Touchscreen     | Transistive TouchScreen                           |
| Others                | Accessories:    | Adaptor, Remote Control                           |
|                       | Color:          | Black Housing                                     |
|                       | Brackets:       | Optional several brackets available               |