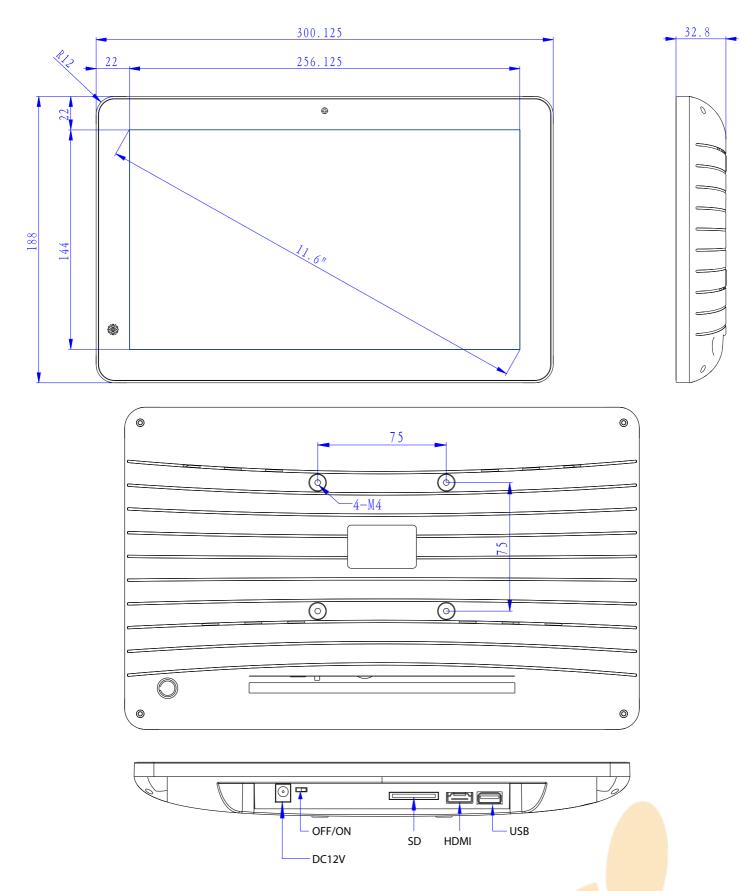

| Photo          | JPEG                                     |        |  |
| Photo        | Other          | Automatic Slide show playback            |        |  |
|              |                | Playback speed adjustment interval setup |        |  |
| Standard     | AutoStart      | Auto Start - Attraction video            |        |  |
| Functions    | Loop           | Continious loop demo video               |        |  |
|              | Accessories    | Adapter, Remote Control                  |        |  |
| Others       | Color          | Black Housing                            |        |  |
|              | Bracket        | Optional several brackets available      |        |  |

## PRODUCT SHEET

# 11.6inch TouchScreen InfoDisplay

ArtNr: AC-116PH-IPS-T-HD-XML

### **DRAWING**