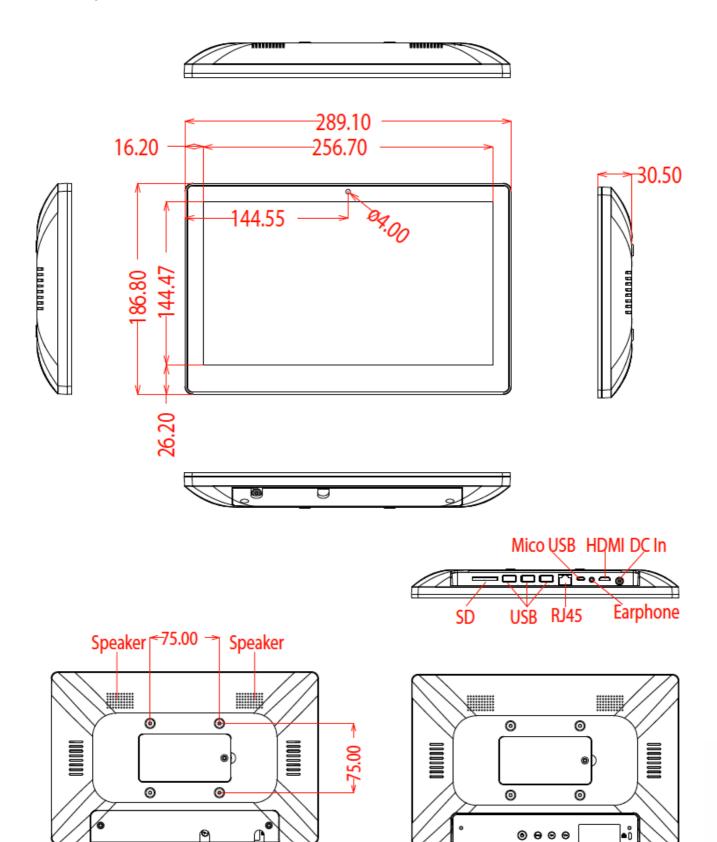

| Battery          | 6700mah/3.7V                                                     |
|             | Speaker          | 2*1.5W                                                           |
|             | Camera           | 2.0M/P,Front camera                                              |
|             | Language         | Multi-language                                                   |
| Accessories | Adapter          | Adapter,12V/1.5A                                                 |
|             | User manual      | yes                                                              |
|             | Input Cover      | Cover to protect inputs and buttons                              |

Next page: Drawing

# 11.6inch Android Display - HD

ArtNr: EL-1162AIO-BAT

### **DRAWING**