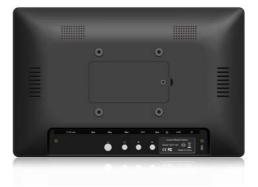

# PRODUCT SHEET 11.6inch Android Display – HD

ArtNr: EL-1162AIO-BAT

Several kinds of brackets for hangup

## **SPECIFICATIONS**

|             | 1                |                                                                  |
|-------------|------------------|------------------------------------------------------------------|
| System      | CPU              | RK3188,Quad core cortex A9,1.6G                                  |
|             | RAM              | 1GB                                                              |
|             | Internal memory  | 8GB                                                              |
|             | Operation system | Android 4.4                                                      |
| Display     | Panel            | 11.6"LCD panel                                                   |
|             | Resolution       | 1366*768                                                         |
|             | Contrast ratio   | 800                                                              |
|             | Luminance        | 250cd/m2                                                         |
|             | Aspect Ratio     | 16:9                                                             |
| Network     | WiFi             | 802.11b/g/n                                                      |
|             | Ethernet         | 10M/100M ethernet                                                |
|             | Bluetooth        | Bluetooth 4.0                                                    |
| Interface   | Card slot        | SD card                                                          |
|             | USB x 3          | USB Host                                                         |
|             | Micro USB        | Micro USB OTG                                                    |
|             | HDMI             | HDMI output                                                      |
|             | RJ45             | RJ45 / Power over Ethernet                                       |
|             | Power jack       | DC power input                                                   |
|             | Earphone         | 3.5mm earphone                                                   |
| Media play  | Video format     | MPEG-1,MPEG-2,MPEG-4,H.263,H.264,VC1,RV etc.,support up to 1080p |
|             | Audio format     | MP3/WMA/AAC etc.                                                 |
|             | Photo            | jpeg                                                             |
| Other       | Battery          | 6700mah/3.7V                                                     |
|             | Speaker          | 2*1.5W                                                           |
|             | Camera           | 2.0M/P,Front camera                                              |
|             | Language         | Multi-language                                                   |
| Accessories | Adapter          | Adapter,12V/1.5A                                                 |
|             | User manual      | yes                                                              |
|             | Input Cover      | Cover to protect inputs and buttons                              |