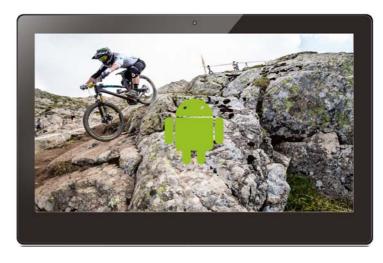

# 11.6inch Android Display - HD

ArtNr: EL-1162AIO-BAT

#### **MAIN FEATURES:**

- AutoStart by plug in power-adapter
- 11.6inch LCD panel 1366\*768 pixels
- Optional:10-points Capacitive Touchscreen
- Internal HD videoplayer 1080P
- **ROOTED Android 4.4.2**
- Internet access by WIFI + LAN (opt.3G)
- Internal Speakers
- 3.5mm Jack output
- Thin housing
- Power adapter with 3meter cable
- Power over Ethernet
- Usage up to 24 hours per day
- ScrewHoles for hangup / built-in
- Removable cover to protect inputs

#### **MAIN PURPOSE:**

- Digital Signage Display
- Advertisement Display
- Built-in ShopDisplays
- Kiosk Display
- CounterDisplay

#### **USAGE:**

This Android Display can be used in a commercial environment. The Display has **Rooted** Android 4.4.2 operating system and comes with a capactive touch front layer. This professional display can be used for several solutions to inform / advise people on an attractive way.