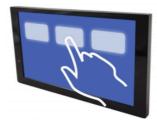

#### **MAIN FEATURES:**

- AutoStart by plug in power-adapter
- 10.1inch IPS-LCD panel 1280\*800pixels
- HDMI In Monitor Function
- Internal Speakers
- 3.5mm Jack output (optional)
- Thin housing
- Power adapter with 2.5meter cable
- Usage up to 14 hours per day
- Addional features for interactivity

#### **OPTIONAL: Multi Functions**

The mainboard can be turned into a multifunctionboard, serveral in-outputs can be added, and software can be made Tailormade. Example features:

- Trigger buttons for selection video / volume combined with LED lighting
- Output for LED lightning 5/12V
- Motion Sensor / Tilt-up light Sensor
- Multiple Audio Outputs for speakers & headphones
- Input Audio for Mobile phone / iPod (autosensing)
- Touchscreen

#### TRIGGER BUTTONS for activate sound / video / volume / light

external press-buttons + external cable

external Press and Turn button + external cable

capacitive touch buttons + external cables (can be put under 3mm glass plate)