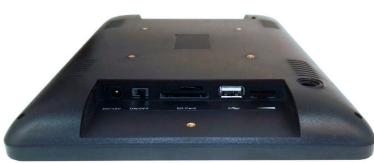

### **USAGE:**

This professional Monitor has HDMI IN to connect it to an external player (Windows PC, Raspberry Pi, Android Player). You can use it as a signage screen. Show your dynamic content from your external player. If you have an "online" system on your player, you can push your content remotely to your player and send it to the screen. We can also provide with such online software system. These monitors are Auto-Power ON. The HD player can start from SD or usb. The timer function can be used for automatic On-Off.

### **TECHNICAL SPECIFICATIONS**

| Display               | Panel           | 10.1inch LCD Media Player                         |
|-----------------------|-----------------|---------------------------------------------------|
|                       | Shell           | Fully Plastic Housing                             |
|                       | Resolution      | 1280*800                                          |
|                       | Contrast ratio  | 800:1                                             |
|                       | Brightness      | 350cd m <sup>2</sup>                              |
|                       | Viewing angles: | 85/85/85/85(U/D/L/R)                              |
|                       | Aspect Ratio    | 16:9                                              |
| Interface             | Card slot       | SD Card                                           |
|                       | USB Host        | USB Host 2.0                                      |
|                       | HDMI            | HDMI Input                                        |
|                       | Power Jack      | DC 12V/1.5A power input                           |
|                       | Head phone      | 3.5mm Jack output                                 |
| Sound System          | Speaker         | 2x2W/8Ω internal speakers                         |
| VIDEO                 | Video format    | 1) AVI (XVID. H.264)                              |
|                       |                 | 2) MPEG-1 H.264                                   |
|                       |                 | 3) MPEG 2 H.264                                   |
|                       |                 | 4) MOV (XVID. H.264)                              |
| AUDIO                 | Audio format    | MP3                                               |
| РНОТО                 | Photo           | JPEG                                              |
|                       | Other           | Automatic slide show playback                     |
|                       |                 | Playback speed adjustment interval setup          |
| Standard              | HDMI            | HDMI In - Monitor Function                        |
| Functions             | Loop            | Continuous loop demo video                        |
| Optional<br>functions | Trigger Buttons | Push- and Touchbuttons, Press&Turn button         |
|                       | Sensors         | Motion sensor or Lift sensor to activatie videos  |
|                       | Speakers        | External Speakers                                 |
|                       | Batterybox      | 8D-Cell Batterybox for battery operated power     |
|                       | Audio out       | Multiple Jacks 3.5 / Coax / Digital Sound         |
|                       | Jack Input      | Jack Input for mobile phone / mp3-player sound    |
|                       | Software        | Software adjustments for your needs               |
|                       | LED             | LED strips, LED light pads                        |
|                       | Output Voltage  | (multiple) Output 12V (5V), f.i. for LED lighting |
|                       | Touchscreen     | Transistive TouchScreen                           |
| Others                | Accessories:    | Adaptor, Remote Control                           |
|                       | Color:          | Black Housing                                     |