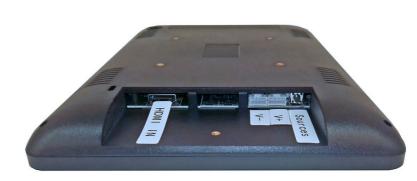

### **USAGE:**

This professional Monitor has HDMI IN to connect it to an external player (Windows PC, Raspberry Pi, Android Player). You can use it as a signage screen. Show your dynamic content from your external player. If you have an "online" system on your player, you can push your content remotely to your player and send it to the screen. We can also provide with such online software system. These monitors are Auto-Power ON. The HD player can start from SD or usb. The timer function can be used for automatic On-Off.

### **TECHNICAL SPECIFICATIONS**

| Display               | Panel           | 10.1inch LCD Media Player                         |
|-----------------------|-----------------|---------------------------------------------------|
|                       | Shell           | Fully Plastic Housing                             |
|                       | Resolution      | 1280*800                                          |
|                       | Contrast ratio  | 800:1                                             |
|                       | Brightness      | 350cd m <sup>2</sup>                              |
|                       | Viewing angles: | 85/85/85/85(U/D/L/R)                              |
|                       | Aspect Ratio    | 16:9                                              |
| Interface             | Card slot       | SD Card                                           |
|                       | USB Host        | USB Host 2.0                                      |
|                       | HDMI            | HDMI Input                                        |
|                       | Power Jack      | DC 12V/1.5A power input                           |
|                       | Head phone      | 3.5mm Jack output                                 |
| Sound System          | Speaker         | 2x2W/8Ω internal speakers                         |
| VIDEO                 | Video format    | 1) AVI (XVID. H.264)                              |
|                       |                 | 2) MPEG-1 H.264                                   |
|                       |                 | 3) MPEG 2 H.264                                   |
|                       |                 | 4) MOV (XVID. H.264)                              |
| AUDIO                 | Audio format    | MP3                                               |
| РНОТО                 | Photo           | JPEG                                              |
|                       | Other           | Automatic slide show playback                     |
|                       |                 | Playback speed adjustment interval setup          |
| Standard              | HDMI            | HDMI In - Monitor Function                        |
| Functions             | Loop            | Continuous loop demo video                        |
| Optional<br>functions | Trigger Buttons | Push- and Touchbuttons, Press&Turn button         |
|                       | Sensors         | Motion sensor or Lift sensor to activatie videos  |
|                       | Speakers        | External Speakers                                 |
|                       | Batterybox      | 8D-Cell Batterybox for battery operated power     |
|                       | Audio out       | Multiple Jacks 3.5 / Coax / Digital Sound         |
|                       | Jack Input      | Jack Input for mobile phone / mp3-player sound    |
|                       | Software        | Software adjustments for your needs               |
|                       | LED             | LED strips, LED light pads                        |
|                       | Output Voltage  | (multiple) Output 12V (5V), f.i. for LED lighting |
|                       | Touchscreen     | Transistive TouchScreen                           |
| Others                | Accessories:    | Adaptor, Remote Control                           |
|                       | Color:          | Black Housing                                     |