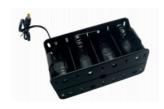

sedFrame

ArtNr: AC-101PH-FHD-HDMI-IPS

### Additional Feautures for our MediaScreens with a Multi-Function board

We can add extra feautures to the Multi-functionboard which are inside some of our Mediascreens. See the features below. Our engineers can develop the function custommade against your needs.

Very usefull for Instore Display Building!



#### TRIGGER BUTTONS for activate sound / video / volume / light



external press-buttons + external cable



external Press and Turn button + external cable



capacitive touch buttons + external cables (can be put under 3mm glass plate)



**LED Light Pads** 



**LED Light Strips** 



Customized Membrane press touch pad



Motion sensor



TouchScreen



Input Jack for Mobile Phone Sound



All kind of brackets



**External Speakers** 



External 8D-cell batterybox

Next page: Technical specs & Drawing

# PRODUCT SHEET

## 10.1inch MonitorScreen ClosedFrame

ArtNr: AC-101PH-FHD-HDMI-IPS

### **TECHNICAL SPECIFICATIONS**

| Display               | Panel           | 10.1inch LCD Media Player                         |
|-----------------------|-----------------|---------------------------------------------------|
|                       | Shell           | Fully Plastic Housing                             |
|                       | Resolution      | 1280*800                                          |
|                       | Contrast ratio  | 800:1                                             |
|                       | Brightness      | 350cd m <sup>2</sup>                              |
|                       | Viewing a