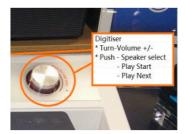

#### TRIGGER BUTTONS for activate sound / video / volume / light

external press-buttons + external cable

external Press and Turn button + external cable

capacitive touch buttons + external cables (can be put under 3mm glass plate)