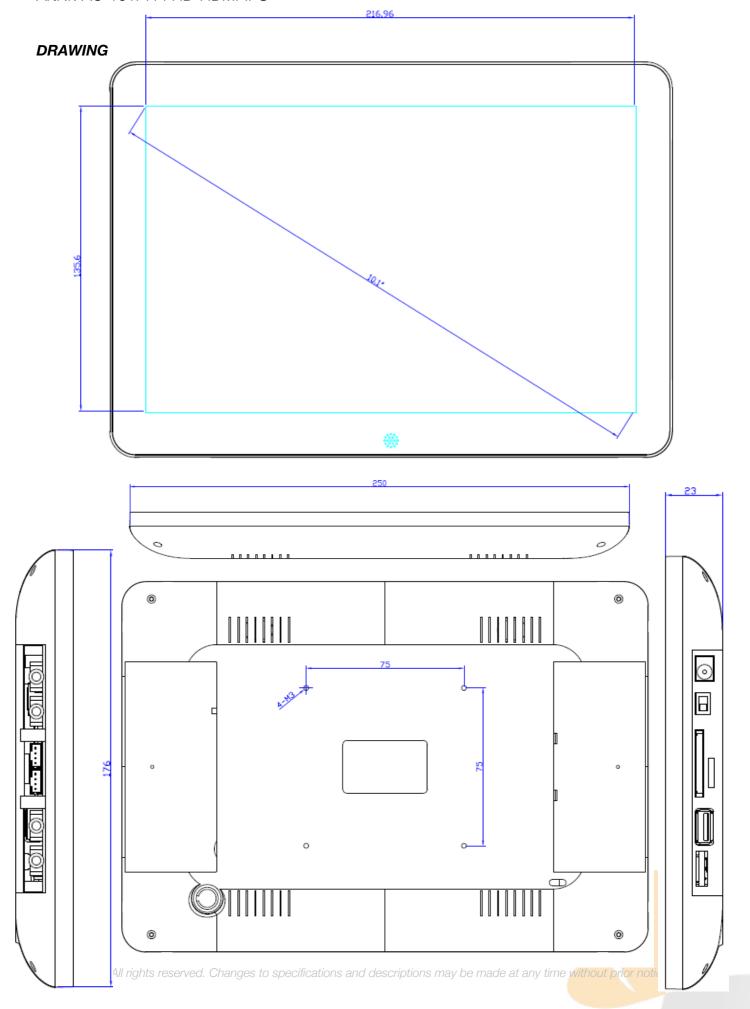

3.5 / Coax / Digital Sound         |
|                       | Jack Input      | Jack Input for mobile phone / mp3-player sound    |
|                       | Software        | Software adjustments for your needs               |
|                       | LED             | LED strips, LED light pads                        |
|                       | Output Voltage  | (multiple) Output 12V (5V), f.i. for LED lighting |
|                       | Touchscreen     | Transistive TouchScreen                           |
| Others                | Accessories:    | Adaptor, Remote Control                           |
|                       | Color:          | Black Housing                                     |

Next page: Drawing

## 10.1inch MonitorScreen ClosedFrame

ArtNr: AC-101PH-FHD-HDMI-IPS