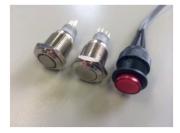

#### TRIGGER BUTTONS for activate sound / video / volume / light

external press-buttons + external cable

external Press and Turn button + external cable

capacitive touch buttons + external cables (can be put under 3mm glass plate)