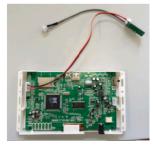

#### **OPTIONAL: Multi Functions**

The mainboard can be turned into a multifunctionboard, serveral in-outputs can be added, and software can be made Tailormade. Example features:

- Trigger buttons for selection video / volume combined with LED lighting
- Output for LED lightning 5/12V
- Motion Sensor / Tilt-up light Sensor
- Multiple Audio Outputs for speakers & headphones
- Input Audio for Mobile phone / iPod (autosensing)
- Touchscreen

### Additional Feautures for our MediaScreens with a Multi-Function board

We can add extra feautures to the Multi-functionboard which are inside some of our Mediascreens. See the features below. Our engineers can develop the function custommade against your needs.