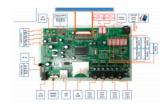

#### **OPTIONAL: Multi Functions**

The mainboard can be turned into a multifunctionboard, serveral in-outputs can be added, and software can be made Tailormade. Example features:

- Trigger buttons for selection video / volume combined with LED lighting
- Output for LED lightning 5/12V
- Motion Sensor / Tilt-up light Sensor
- Multiple Audio Outputs for speakers & headphones
- Input Audio for Mobile phone / iPod (autosensing)
- Touchscreen

### Additional Feautures for our MediaScreens with a Multi-Function board

We can add extra feautures to the Multi-functionboard which are inside some of our Mediascreens. See the features below. Our engineers can develop the function custommade against your needs.