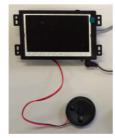

**LED Light Pads** 

**LED Light Strips** 

Customized Membrane press touch pad

Motion sensor

TouchScreen

Input Jack for Mobile Phone Sound

All kind of brackets

**External Speakers** 