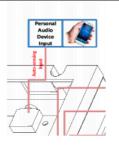

#### **OPTIONAL: Multi Functions**

The mainboard can be turned into a multifunctionboard, serveral in-outputs can be added, and software can be made Tailormade. Example features:

- Trigger buttons for selection video / volume combined with LED lighting
- Output for LED lightning 5/12V
- Motion Sensor / Tilt-up light Sensor
- Multiple Audio Outputs for speakers & headphones
- Input Audio for Mobile phone / iPod (autosensing)
- Touchscreen

**LED Light Pads** 

**LED Light Strips** 

Customized Membrane press touch pad

Motion sensor

TouchScreen

Input Jack for Mobile Phone Sound

All kind of brackets

**External Speakers** 