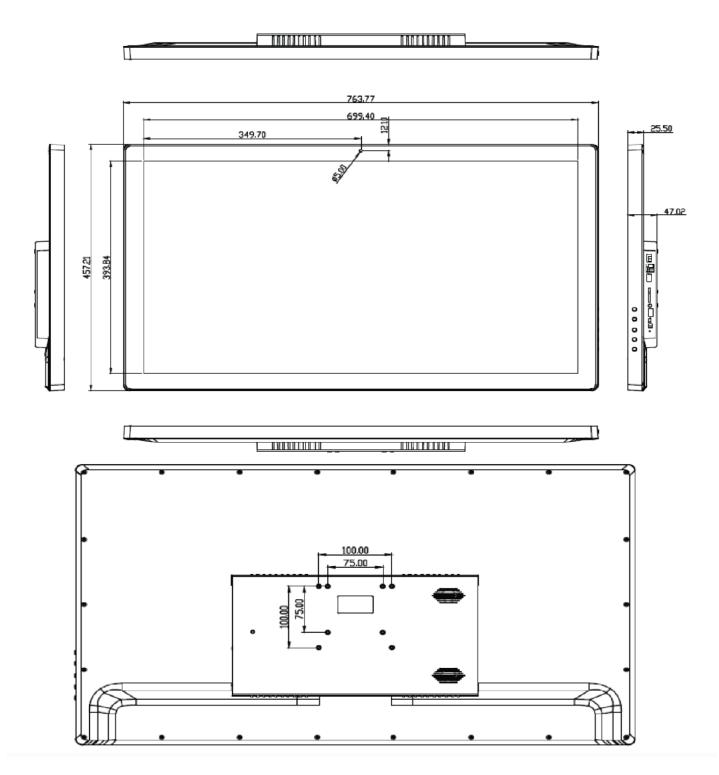

F, BMP, PNG                                                            |
| Power Supply      | AC100-240V.50-60HZ, output : DC12V 3.5A                                             |
| I/O Port          | 3x USB 2.0, 1x OTG                                                                  |
|                   | SD Cardreader                                                                       |
|                   | 1x 3.5mm Audio Out                                                                  |
|                   | DC 12V IN                                                                           |
|                   | Bluetooth BT3.0/BT4.0                                                               |

## PRODUCT SHEET 32inch Android Display Touch ArtNr: AC-3202AIO-T

DRAWINGS: