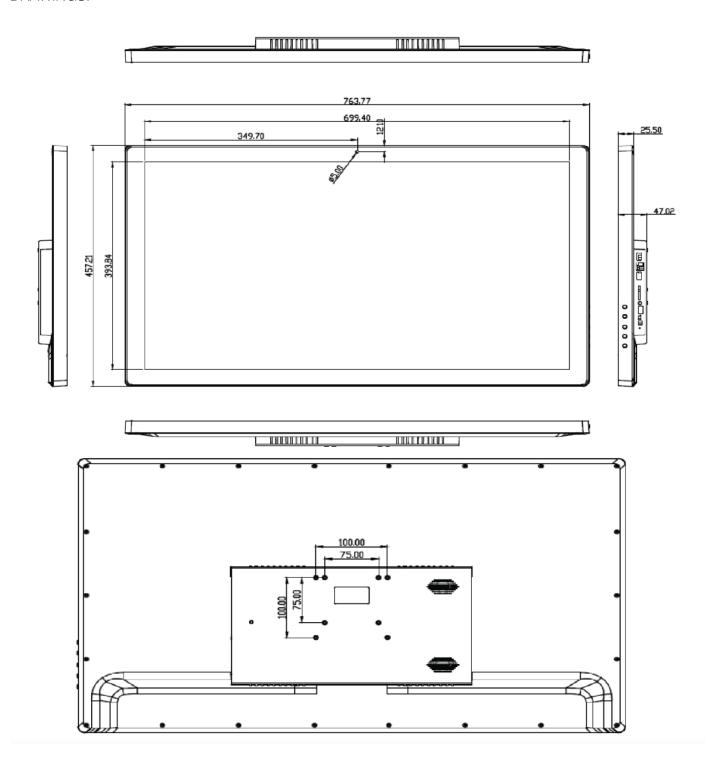

PNG                                                            |
| Power Supply      | AC100-240V.50-60HZ, output: DC12V 3.5A                                              |
| I/O Port          | 3x USB 2.0, 1x OTG                                                                  |
|                   | SD Cardreader                                                                       |
|                   | 1x 3.5mm Audio Out                                                                  |
|                   | DC 12V IN                                                                           |
|                   | Bluetooth BT3.0/BT4.0                                                               |

# PRODUCT SHEET 32inch Android Display Non Touch

ArtNr: AC-3202AIO

#### DRAWINGS: