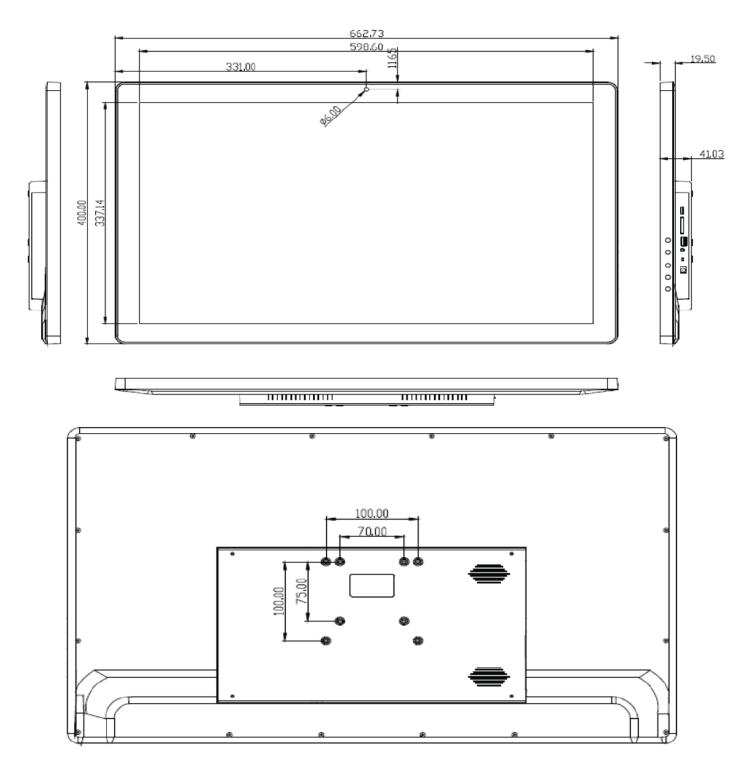

PNG                                                            |
| Power Supply      | AC100-240V.50-60HZ, output: DC12V 3.5A                                              |
| I/O Port          | 1x USB 2.0 OTG                                                                      |
|                   | SD Cardreader                                                                       |
|                   | 1x 3.5mm audio out                                                                  |
|                   | DC 12V IN                                                                           |
|                   | Bluetooth BT3.0/BT4.0                                                               |

# PRODUCT SHEET

# 27inch Android Display Touch

ArtNr: AC-2702AIO-T

#### DRAWINGS: