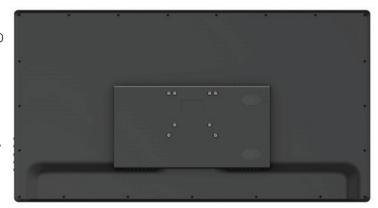

lays
- Kiosk Display
- CounterDisplay

#### **USAGE:**

This Android Display can be used in a commercial environment. The Display has Android 5.1 operating system with Capacitive Touch panel.

This professional display can be used for several solutions to inform / advise people in an attractive way.

#### SIGNAGE SOFTWARE:

We can provide several kinds of software apps to play your content, remotely controlled, like our

"Signage App": control content by f.i. Dropbox and "SbEND signage".

#### **OPTIONAL:**

- We can install your software on the devices for larger order quantities.
- Internal Memory can be upgraded.
- Similar sizes available: 10.1 / 11.6 / 13.3 / 15.6 / 18.5 / 21.5 / 24 / 27 / 32 inch.
- Several kinds of brackets for hangup.

















### Internet access by:



















# PRODUCT SHEET 27inch Android Display Touch

ArtNr: AC-2702AIO-T

#### SPECIFICATIONS:

| Size:             | 27inch                                                                              |
|-------------------|-------------------------------------------------------------------------------------|
| System            | Android 4.4 / 5.1 or 6.0 Rooted<br>RK3288 Cortex-A17 Quad-core GPU Mail-T764 2.2GHz |
| Chipset           | RK3288                                                                              |
| Memory            | DDR3 2GB (optional: 4GB RAM)                                                        |
| NAND FLASH        | 8GB (optional: 16GB)                                                                |
| Language          | Multi language