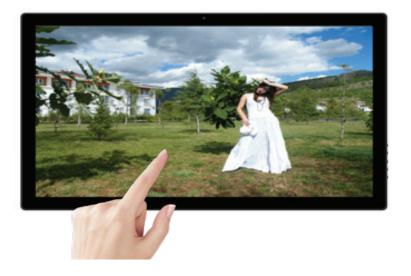

# 27inch Android Display Touch

ArtNr: AC-2702AIO-T

#### MAIN FEATURES:

- AutoStart by plug in power-adapter
- 27inch IPS LCD Panel 1920 x 1080 pixels
- Android 5.1 (Rooted) / Rockchip RK3288
- Internet acces by WiFi + LAN (opt. 3G)
- Viewing angles 89/89/89/89
- 10-points Capacitive Touch
- Internal Speakers
- 3.5mm Jack Output
- Power adapter 12V/1.5
- Usage up to 14 hours per day
- Screw Holes for hangup / 75x75 mm (VESA)

#### **USAGE:**

This Android Display can be used in a commercial environment. The Display has Android 5.1 operating system with Capacitive Touch panel.

This professional display can be used for several solutions to inform / advise people in an attractive way.