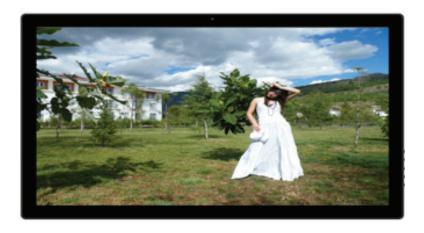

# 27inch Android Display Non Touch

ArtNr: AC-2702AIO

## MAIN FEATURES:

- AutoStart by plug in power-adapter
- 27inch IPS LCD Panel 1920 x 1080 pixels
- Android 5.1 (Rooted) / Rockchip RK3288
- Internet acces by WiFi + LAN (opt. 3G)
- Viewing angles 89/89/89/89
- Non Touch
- Internal Speakers
- 3.5mm Jack Output
- Power adapter 12V/1.5
- Usage up to 14 hours per day
- Screw Holes for hangup / 75x75 mm (VESA)