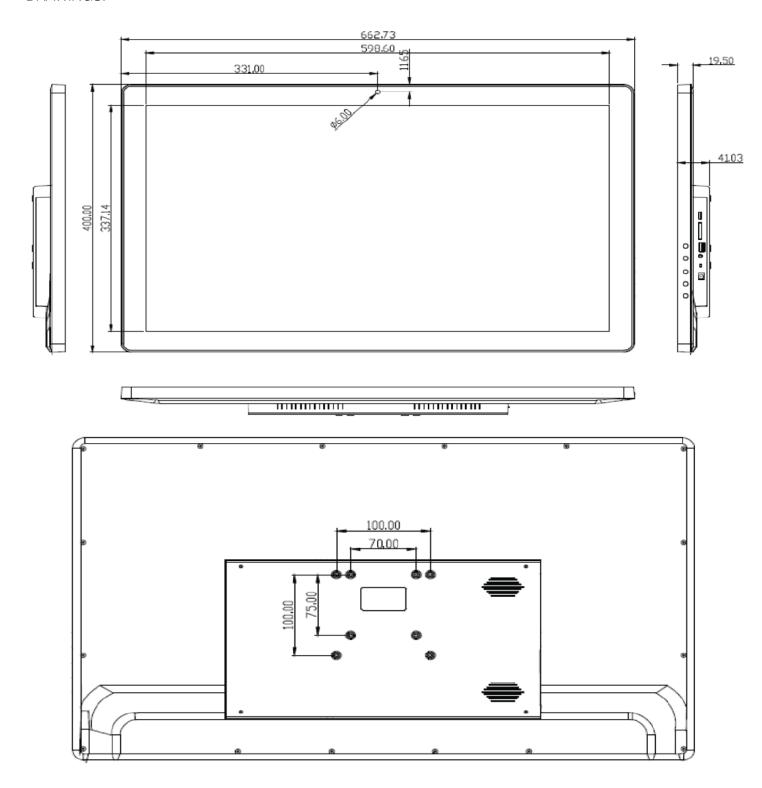

PNG                                                            |
| Power Supply      | AC100-240V.50-60HZ, output: DC12V 3.5A                                              |
| I/O Port          | 1x USB 2.0 OTG                                                                      |
|                   | SD Cardreader                                                                       |
|                   | 1x 3.5mm audio out                                                                  |
|                   | DC 12V IN                                                                           |
|                   | Bluetooth BT3.0/BT4.0                                                               |

# PRODUCT SHEET

# 27inch Android Display Non Touch

ArtNr: AC-2702AIO

## DRAWINGS: