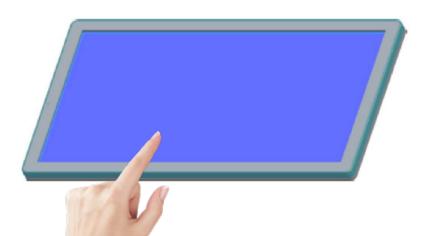

## 24inch Android Display Touch

ArtNr: AC-2402AIO-T

### MAIN FEATURES:

- AutoStart by plug in power-adapter
- 24inch IPS LCD Panel 1920 x 1080 pixels
- Android 5.1 (Rooted) / Rockchip RK3288
- Internet acces by WiFi + LAN (opt. 3G)
- Viewing angles 89/89/89/89
- 10-points Capacitive Touch
- Internal Speakers
- 3.5mm Jack Output
- Power adapter 12V/1.5
- Usage up to 14 hours per day
- Screw Holes for hangup / 75x75 mm (VESA)

### **USAGE:**

This Android Display can be used in a commercial environment. The Display has Android 5.1 operating system with Capacitive Touch panel.

This professional display can be used for several solutions to inform / advise people in an attractive way.