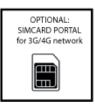

y
- Advertisement Display
- Built-in ShopDisplays
- Kiosk Display
- CounterDisplay

### **USAGE:**

This Android Display can be used in a commercial environment. The Display has Android 5.1 operating. This professional display can be used for several solutions to inform / advise people in an attractive way.

## SIGNAGE SOFTWARE:

We can provide several kinds of software apps to play your content, remotely controlled, like our "Signage App": control content by f.i. Dropbox and "SbEND signage".

## **OPTIONAL:**

- We can install your software on the devices for larger order quantities.
- Internal Memory can be upgraded.
- Similar sizes available: 10.1 / 11.6 / 13.3 / 15.6 / 18.5 / 21.5 / 24 / 27 / 32 inch.
- Several kinds of brackets for hangup.

















## Internet access by:



















## PRODUCT SHEET

# 24inch Android Display Non Touch

ArtNr: AC-2402AIO

## SPECIFICATIONS:

| Size:             | 24inch                                                                              |
|-------------------|-------------------------------------------------------------------------------------|
| System            | Android 4.4 / 5.1 or 6.0 Rooted<br>RK3288 Cortex-A17 Quad-core GPU Mail-T764 2.2GHz |
| Chipset           | RK3288                                                                              |
| Memory            | DDR3 2GB (optional: 4GB RAM)                                                        |
| NAND FLASH        | 8GB (optional: 16GB)                                                                |
| Language          | Multi language