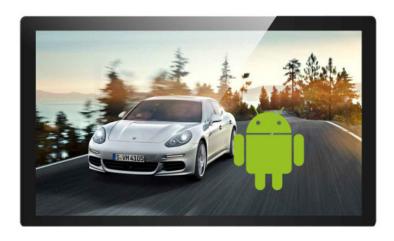

## 24inch Android Display Non Touch

ArtNr: AC-2402AIO

### MAIN FEATURES:

- AutoStart by plug in power-adapter
- 24inch IPS LCD Panel 1920 x 1080 pixels
- Android 5.1 (Rooted) / Rockchip RK3288
- Internet acces by WiFi + LAN (opt. 3G)
- Viewing angles 89/89/89/89
- Non Touch
- Internal Speakers
- 3.5mm Jack Output
- Power adapter 12V/1.5
- Usage up to 14 hours per day
- Screw Holes for hangup / 75x75 mm (VESA)

### MAIN PURPOSE:

- Digital Signage Display
- Advertisement Display
- Built-in ShopDisplays
- Kiosk Display
- CounterDisplay

### **USAGE:**

This Android Display can be used in a commercial environment. The Display has Android 5.1 operating. This professional display can be used for several solutions to inform / advise people in an attractive way.