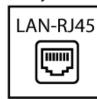

## Internet access by:

## SPECIFICATIONS:

| Size:             | 24inch                                                                              |
|-------------------|-------------------------------------------------------------------------------------|
| System            | Android 4.4 / 5.1 or 6.0 Rooted<br>RK3288 Cortex-A17 Quad-core GPU Mail-T764 2.2GHz |
| Chipset           | RK3288                                                                              |
| Memory            | DDR3 2GB (optional: 4GB RAM)                                                        |
| NAND FLASH        | 8GB (optional: 16GB)                                                                |
| Language          | Multi language                                                                      |
| Screen            | 24inch                                                                              |
| Screen Resolution | 1920 × 1080                                                                         |
| Viewing Angel     | 89/89/89                                                                            |
| Brightness        | 250                                                                                 |
| Touch Panel       | Non Touch                                                                           |
| Speaker           | 2x2W 8ohm                                                                           |
| WIFI              | 802.11b/g/n                                                                         |
| BlueTooth         | Bluetooth BT3.0/BT4.0                                                               |
| Internet port     | RJ45 Ethernet                                                                       |
| Camera            | 2.0M/P Front Camera                                                                 |
| Video Format      | AVI. (xvid) H.264,MPEG2,VP6,VP8,MVC                                                 |
| Music Format      | MP3,WMA,WAV, APE, FLAC, AAC, OGG,M4A,3GPP                                           |
| Picture           | JPG, JPEG, GIF, BMP, PNG                                                            |
| Power Supply      | AC100-240V.50-60HZ, output: DC12V 3.5A                                              |
| I/O Port          | 1x USB 2.0 OTG                                                                      |
|                   | SD Cardreader                                                                       |
|                   | 1x 3.5mm audio out                                                                  |
|                   | DC 12V IN                                                                           |
|                   | Bluetooth BT3.0/BT4.0                                                               |