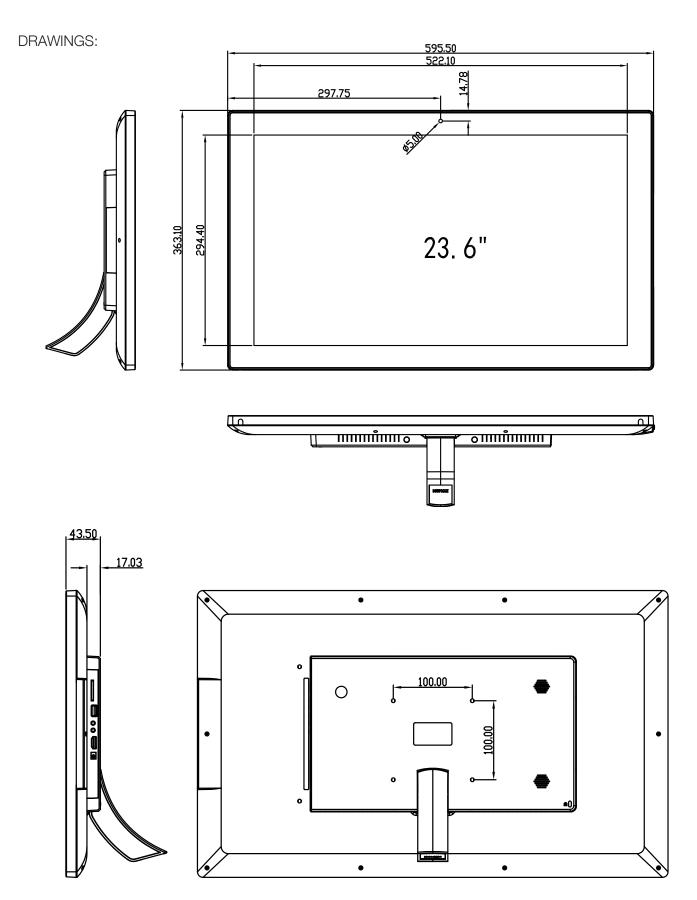

### MAIN FEATURES:

- AutoStart by plug in power-adapter
- 24inch IPS LCD Panel 1920 x 1080 pixels
- Android 5.1 (Rooted) / Rockchip RK3288
- Internet acces by WiFi + LAN (opt. 3G)
- Viewing angles 89/89/89/89
- Non Touch
- Internal Speakers
- 3.5mm Jack Output
- Power adapter 12V/1.5
- Usage up to 14 hours per day
- Screw Holes for hangup / 75x75 mm (VESA)

## SPECIFICATIONS:

| Size:             | 24inch                                                                              |
|-------------------|-------------------------------------------------------------------------------------|
| System            | Android 4.4 / 5.1 or 6.0 Rooted<br>RK3288 Cortex-A17 Quad-core GPU Mail-T764 2.2GHz |
| Chipset           | RK3288                                                                              |
| Memory            | DDR3 2GB (optional: 4GB RAM)                                                        |
| NAND FLASH        | 8GB (optional: 16GB)                                                                |
| Language          | Multi language                                                                      |
| Screen            | 24inch                                                                              |
| Screen Resolution | 1920 × 1080                                                                         |
| Viewing Angel     | 89/89/89                                                                            |
| Brightness        | 250                                                                                 |
| Touch Panel       | Non Touch                                                                           |
| Speaker           | 2x2W 8ohm                                                                           |
| WIFI              | 802.11b/g/n                                                                         |
| BlueTooth         | Bluetooth BT3.0/BT4.0                                                               |
| Internet port     | RJ45 Ethernet                                                                       |
| Camera            | 2.0M/P Front Camera                                                                 |
| Video Format      | AVI. (xvid) H.264,MPEG2,VP6,VP8,MVC                                                 |
| Music Format      | MP3,WMA,WAV, APE, FLAC, AAC, OGG,M4A,3GPP                                           |
| Picture           | JPG, JPEG, GIF, BMP, PNG                                                            |
| Power Supply      | AC100-240V.50-60HZ, output: DC12V 3.5A                                              |
| I/O Port          | 1x USB 2.0 OTG                                                                      |
|                   | SD Cardreader                                                                       |
|                   | 1x 3.5mm audio out                                                                  |
|                   | DC 12V IN                                                                           |
|                   | Bluetooth BT3.0/BT4.0                                                               |