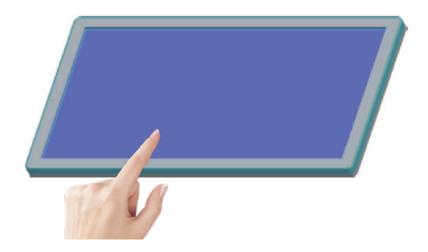

## 21.5inch Android Display Touch

ArtNr: AC-2152AIO-T

#### MAIN FEATURES:

- AutoStart by plug in power-adapter
- 21.5inch IPS LCD Panel 1920 x 1080 pixels
- Android 5.1 (Rooted) / Rockchip RK3288
- Internet acces by WiFi + LAN (opt. 3G)
- Viewing angles 89/89/89/89
- 10-points Capacitive Touch
- Internal Speakers
- 3.5mm Jack Output
- Power adapter 12V/1.5
- Usage up to 14 hours per day
- Screw Holes for hangup / 75x75 mm (VESA)

#### **USAGE:**

This Android Display can be used in a commercial environment. The Display has Android 5.1 operating system with Capacitive Touch panel.

This professional display can be used for several solutions to inform / advise people in an attractive way.