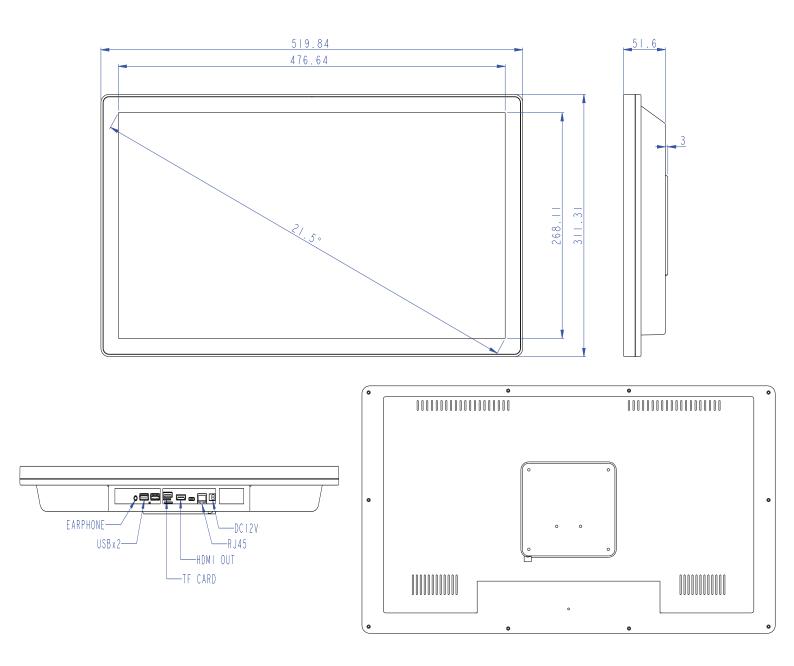

NG                                                            |
| Power Supply      | AC100-240V.50-60HZ, output: DC12V 3.5A                                              |
| I/O Port          | 1 x USB 2.0 OTG                                                                     |
|                   | SD Cardreader                                                                       |
|                   | 1 x 3.5mm Audio Out                                                                 |
|                   | DC 12V IN                                                                           |
|                   | Bluetooth BT3.0/BT4.0                                                               |

# PRODUCT SHEET

# 21.5inch Android Display Touch

ArtNr: AC-2152AIO-T

### DRAWINGS: