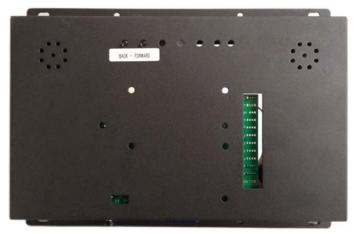

#### USAGE:

This Monitor can be easily used for built-in a display. Just connect the HDMI and play. The mainboard can optionally come with extra in-outputs for interactivity, see the options below.

#### **OPTIONAL: Multi Functions**

The mainboard can be turned into a multi-functionboard, serveral in-outputs can be added, and software can be made Tailormade. Example features:

- Trigger buttons for selection video / volume combined with LED lighting
- Output for LED lightning 5/12V
- Motion Sensor / Tilt-up light Sensor
- Multiple Audio Outputs for speakers & headphones
- Input Audio for Mobile phone / iPod (auto-sensing)
- Touchscreen

#### TECHNICAL SPECIFICATIONS

| Display               | Panel           | 11.6inch IPS LCD Monitor                          |
|-----------------------|-----------------|---------------------------------------------------|
|                       | Shell           | Open Frame - for built-in purpose                 |
|                       | Resolution      | 1280*800                                          |
|                       | Contrast ratio  | 800:1                                             |
|                       | Brightness      | 350cdm <sup>2</sup>                               |
|                       | Viewing angles: | 85/85/85/85(U/D/L/R)                              |
|                       | Aspect Ratio    | 16:9                                              |
| Inferface             | HDMI            | HDMI IN portal                                    |
|                       | Power Jack      | DC 12V/1.5A power input                           |
|                       | Head phone      | 3.5mm Jack output (optional)                      |
| Sound System          | Speaker         | 2x2W/8Ω internal speakers (optional)              |
| Standard              | AutoStart       | AUTO Start                                        |
| Functions             |                 |                                                   |
| Optional<br>functions | Trigger Buttons | Push- and Touchbuttons, Press&Turn button         |
|                       | Sensors         | Motion sensor or Lift sensor to activatie videos  |
|                       | Speakers        | External Speakers                                 |
|                       | Batterybox      | 8D-Cell Batterybox for battery operated power     |
|                       | Audio out       | Multiple Jacks 3.5 / Coax / Digital Sound         |
|                       | Jack Input      | Jack Input for mobile phone / mp3-player sound    |
|                       | Software        | Software adjustments for your needs               |
|                       | LED             | LED strips, LED light pads                        |
|                       | Output Voltage  | (multiple) Output 12V (5V), f.i. for LED lighting |
|                       | Touchscreen     | Transistive TouchScreen                           |
| Others                | Accessories:    | Power Adapter, (optional Remote Control)          |
|                       | Color:          | Black Housing                                     |