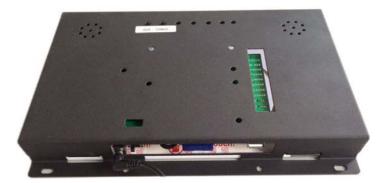

#### USAGE:

This Monitor can be easily used for built-in a display. Just connect the HDMI and play. The mainboard can optionally come with extra in-outputs for interactivity, see the options below.

#### **OPTIONAL: Multi Functions**

The mainboard can be turned into a multi-functionboard, serveral in-outputs can be added, and software can be made Tailormade. Example features:

- Trigger buttons for selection video / volume combined with LED lighting
- Output for LED lightning 5/12V
- Motion Sensor / Tilt-up light Sensor
- Multiple Audio Outputs for speakers & headphones
- Input Audio for Mobile phone / iPod (auto-sensing)
- Touchscreen

#### TECHNICAL SPECIFICATIONS

| Display               | Panel           | 11.6inch IPS LCD Monitor                          |
|-----------------------|-----------------|---------------------------------------------------|
|                       | Shell           | Open Frame - for built-in purpose                 |
|                       | Resolution      | 1280*800                                          |
|                       | Contrast ratio  | 800:1                                             |
|                       | Brightness      | 350cdm <sup>2</sup>                               |
|                       | Viewing angles: | 85/85/85/85(U/D/L/R)                              |
|                       | Aspect Ratio    | 16:9                                              |
| Inferface             | HDMI            | HDMI IN portal                                    |
|                       | Power Jack      | DC 12V/1.5A power input                           |
|                       | Head phone      | 3.5mm Jack output (optional)                      |
| Sound System          | Speaker         | 2x2W/8Ω internal speakers (optional)              |
| Standard              | AutoStart       | AUTO Start                                        |
| Functions             |                 |                                                   |
| Optional<br>functions | Trigger Buttons | Push- and Touchbuttons, Press&Turn button         |
|                       | Sensors         | Motion sensor or Lift sensor to activatie videos  |
|                       | Speakers        | External Speakers                                 |
|                       | Batterybox      | 8D-Cell Batterybox for battery operated power     |
|                       | Audio out       | Multiple Jacks 3.5 / Coax / Digital Sound         |
|                       | Jack Input      | Jack Input for mobile phone / mp3-player sound    |
|                       | Software        | Software adjustments for your needs               |
|                       | LED             | LED strips, LED light pads                        |
|                       | Output Voltage  | (multiple) Output 12V (5V), f.i. for LED lighting |
|                       | Touchscreen     | Transistive TouchScreen                           |
| Others                | Accessories:    | Power Adapter, (optional Remote Control)          |
|                       | Color:          | Black Housing                                     |