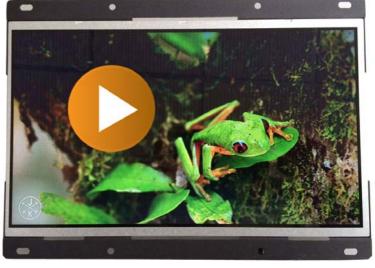

### PRODUCT SHEET **11.6 inch Open Metal Frame Monitor** ArtNr: AC-116OMF-HDMI-IPS

# Open Metal Frame Monitor

### MAIN FEATURES:

- AutoStart by plug in power-adapter
- HDMI input portal
- 11.6inch IPS-LCD panel 1280\*800 pixels
- Plastic Housing for built-in purpose
- Thin housing
- Power adapter with 2.5meter cable
- Usage up to 14 hours per day
- Optional:
  - VGA/DVI input
  - Internal HD videoplayer 1080P
  - Internal Speakers
  - o 3.5mm Jack output