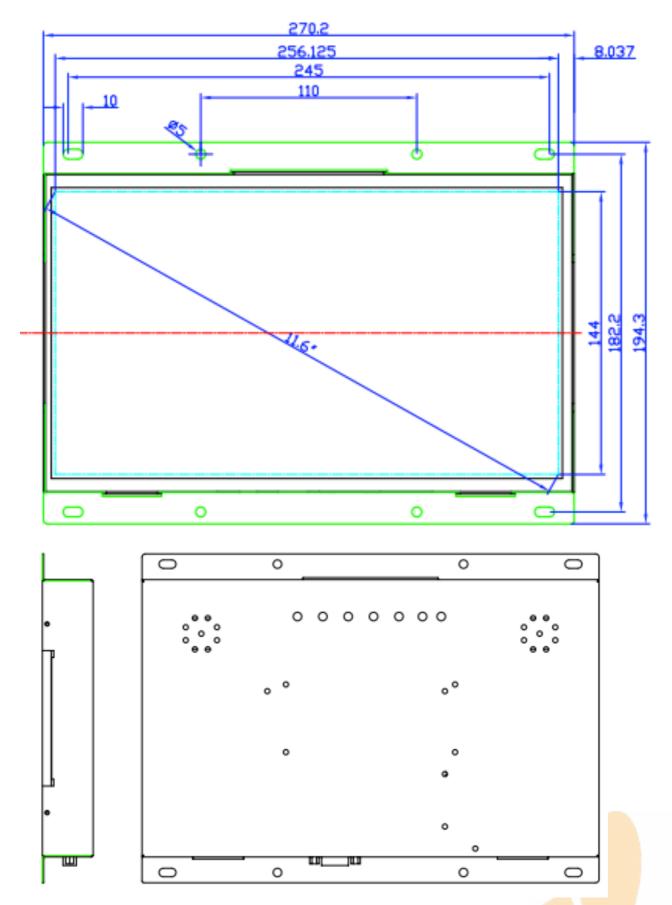

|
|                       | Jack Input      | Jack Input for mobile phone / mp3-player sound    |
|                       | Software        | Software adjustments for your needs               |
|                       | LED             | LED strips, LED light pads                        |
|                       | Output Voltage  | (multiple) Output 12V (5V), f.i. for LED lighting |
|                       | Touchscreen     | Transistive TouchScreen                           |
| Others                | Accessories:    | Power Adapter, (optional Remote Control)          |
|                       | Color:          | Black Housing                                     |

Next page: Drawing

### PRODUCT SHEET **11.6inch Open Metal Frame Monitor** ArtNr: AC-116OMF-HDMI-IPS

### DRAWING