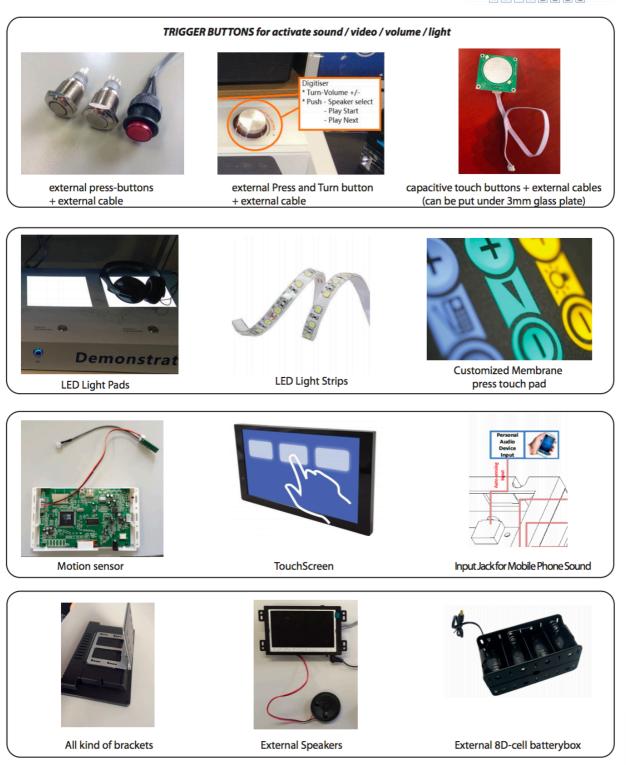

#### **OPTIONAL: Multi Functions**

The mainboard can be turned into a multi-functionboard, serveral in-outputs can be added, and software can be made Tailormade. Example features:

- Trigger buttons for selection video / volume combined with LED lighting
- Output for LED lightning 5/12V
- Motion Sensor / Tilt-up light Sensor
- Multiple Audio Outputs for speakers & headphones
- Input Audio for Mobile phone / iPod (auto-sensing)
- Touchscreen

## Additional Feautures for our MediaScreens with a Multi-Function board

We can add extra feautures to the Multi-functionboard which are inside some of our Mediascreens. See the features below. Our engineers can develop the function custommade against your needs.

Very usefull for Instore Display Building!

Next page: Technical specs & Drawing

Open Metal Frame Monitor