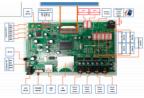

## Additional Feautures for our MediaScreens with a Multi-Function board

We can add extra feautures to the Multi-functionboard which are inside some of our Mediascreens. See the features below. Our engineers can develop the function custommade against your needs.

Very usefull for Instore Display Building!

Next page: Technical specs & Drawing

Open Metal Frame Monitor

### DRAWING