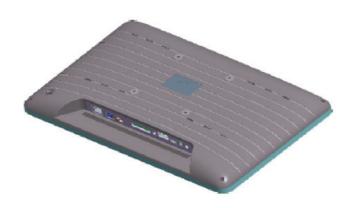

### 11.6inch Android Display Touch

ArtNr: AC-1162AIO-T

#### MAIN FEATURES:

- AutoStart by plug in power-adapter
- 11.6inch IPS LCD Panel 1366 x 768 pixels
- Android 5.1 (Rooted) / Rockchip RK3288
- Internet acces by WiFi + LAN (opt. 3G)
- Viewing angles 85/85/85/85
- 10-points Capacitive Touch
- Internal Speakers
- 3.5mm Jack Output
- Power adapter 12V/1.5
- Usage up to 14 hours per day
- Screw Holes for hangup / 75x75 mm (VESA)