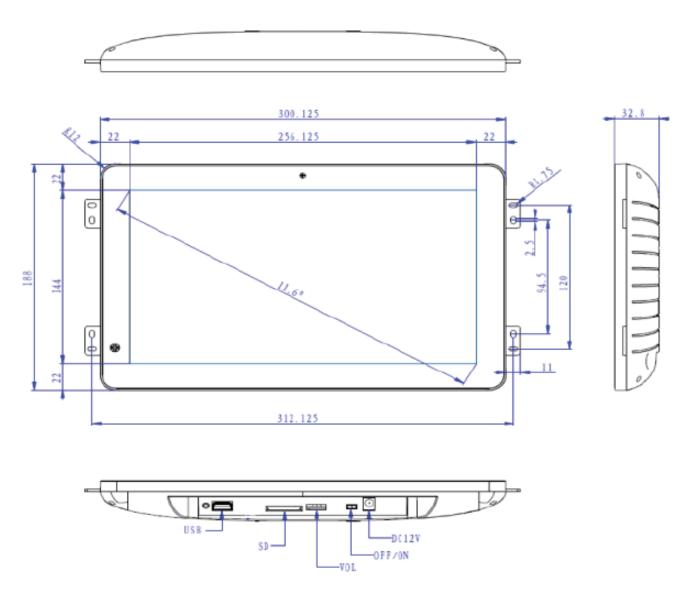

| 2.0M/P Front Camera                              |
| Video Format      | AVI. (xvid) H.264,MPEG2,VP6,VP8,MVC              |
| Music Format      | MP3,WMA,WAV, APE, FLAC, AAC, OGG,M4A,3GPP        |
| Picture           | JPG, JPEG, GIF, BMP, PNG                         |
| Power Supply      | AC100-240V.50-60HZ, output : DC12V 1A/1.5A       |
| I/O Port          | 1x USB 2.0, 1x OTG                               |
|                   | SD Cardreader                                    |
|                   | 1 x 3.5mm Audio Out                              |
|                   | DC 12V IN                                        |
|                   | RJ45 Ethernet                                    |

## PRODUCT SHEET

# 11.6inch Android Display Touch

ArtNr: AC-1162AIO-T

#### DRAWINGS: