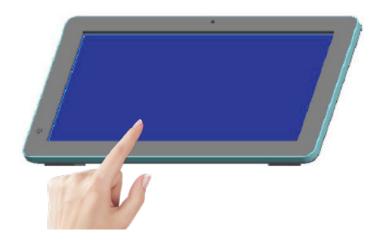

### 11.6inch Android Display Touch

ArtNr: AC-1162AIO-T

#### MAIN FEATURES:

- AutoStart by plug in power-adapter
- 11.6inch IPS LCD Panel 1366 x 768 pixels
- Android 5.1 (Rooted) / Rockchip RK3288
- Internet acces by WiFi + LAN (opt. 3G)
- Viewing angles 85/85/85/85
- 10-points Capacitive Touch
- Internal Speakers
- 3.5mm Jack Output
- Power adapter 12V/1.5
- Usage up to 14 hours per day
- Screw Holes for hangup / 75x75 mm (VESA)

#### **USAGE:**

This Android Display can be used in a commercial environment. The Display has Android 5.1 operating system with Capacitive Touch panel.

This professional display can be used for several solutions to inform / advise people in an attractive way.