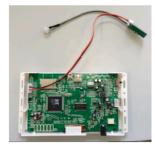

#### **USAGE:**

This Monitor can be easily used for built-in a display. Just connect the HDMI and play. The mainboard can optionally come with extra in-outputs for interactivity, see the options below.

The mainboard can be turned into a multi-functionboard. serveral in-outputs can be added, and software can be made Tailormade. Example features:

- Trigger buttons for selection video / volume combined with LED lighting
- Output for LED lightning 5/12V
- Motion Sensor / Tilt-up light Sensor
- Multiple Audio Outputs for speakers & headphones
- Input Audio for Mobile phone / iPod (auto-sensing)
- Touchscreen

## Additional Feautures for our MediaScreens with a Multi-Function board

We can add extra feautures to the Multi-functionboard which are inside some of our Mediascreens. See the features below. Our engineers can develop the function custommade against your needs.