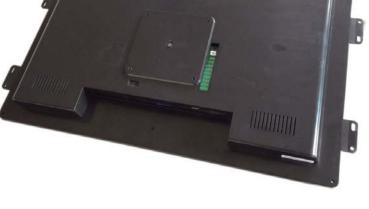

# PRODUCT SHEET 21.5inch OpenFrame Monitor

ArtNr: AC-215OF-HDMI

## **MAIN FEATURES:**

- AutoStart by plug in power-adapter
- HDMI input portal
- 21.5inch LCD panel 1920\*1080 pixels
- Plastic Housing for built-in purpose
- Thin housing
- Power adapter with 2.5meter cable
- Usage up to 14 hours per day
- Optional:
  - VGA/DVI input
  - Internal HD videoplayer 1080P
  - Internal Speakers
  - 3.5mm Jack output

#### **USAGE:**

This Monitor can be easily used for built-in a display. Just connect the HDMI and play. The mainboard can optionally come with extra in-outputs for interactivity, see the options below.