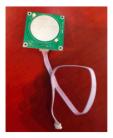

### TRIGGER BUTTONS for activate sound / video / volume / light

external press-buttons + external cable

external Press and Turn button + external cable

capacitive touch buttons + external cables (can be put under 3mm glass plate)

**LED Light Pads** 

**LED Light Strips** 

Customized Membrane press touch pad

Motion sensor

TouchScreen

Input Jack for Mobile Phone Sound

All kind of brackets

**External Speakers** 