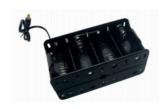

Open Frame Monitor

ArtNr: AC-215OF-HDMI

## Additional Feautures for our MediaScreens with a Multi-Function board

We can add extra feautures to the Multi-functionboard which are inside some of our Mediascreens. See the features below. Our engineers can develop the function custommade against your needs.

Very usefull for Instore Display Building!



### TRIGGER BUTTONS for activate sound / video / volume / light



external press-buttons + external cable



external Press and Turn button + external cable



capacitive touch buttons + external cables (can be put under 3mm glass plate)



**LED Light Pads** 



**LED Light Strips** 



Customized Membrane press touch pad



Motion sensor



TouchScreen



Input Jack for Mobile Phone Sound



All kind of brackets



**External Speakers** 



External 8D-cell batterybox

# PRODUCT SHEET 21.5inch Open Frame Monitor

ArtNr: AC-215OF-HDMI

## **TECHNICAL SPECIFICATIONS**

| Display            | Panel              | 21.5inch LCD Monitor                              |
|--------------------|--------------------|---------------------------------------------------|
|                    | Shell              | Open Frame - for built-in purpose                 |
|                    | Resolution         | 1920*1080                                         |
|                    | Contrast ratio     | 1000:1                                            |
|                    | Brightness         | 250cd <b>m²</b>                                   |
|                    | Viewing angles:    | 80/80/70/70(U/D/L/R)