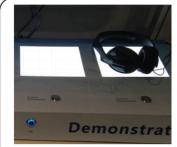

**LED Light Pads** 

**LED Light Strips** 

Customized Membrane press touch pad

Motion sensor

TouchScreen

Input Jack for Mobile Phone Sound

All kind of brackets

**External Speakers** 