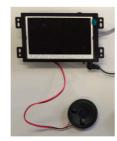

**LED Light Pads** 

**LED Light Strips** 

Customized Membrane press touch pad

Motion sensor

TouchScreen

Input Jack for Mobile Phone Sound

All kind of brackets

**External Speakers** 