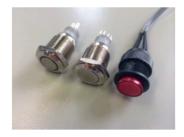

### TRIGGER BUTTONS for activate sound / video / volume / light

external press-buttons + external cable

external Press and Turn button + external cable

capacitive touch buttons + external cables (can be put under 3mm glass plate)