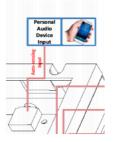

The mainboard can be turned into a multi-functionboard. serveral in-outputs can be added, and software can be made Tailormade. Example features:

- Trigger buttons for selection video / volume combined with LED lighting
- Output for LED lightning 5/12V
- Motion Sensor / Tilt-up light Sensor
- Multiple Audio Outputs for speakers & headphones
- Input Audio for Mobile phone / iPod (auto-sensing)
- Touchscreen

**LED Light Pads** 

**LED Light Strips** 

Customized Membrane press touch pad

Motion sensor

TouchScreen

Input Jack for Mobile Phone Sound

All kind of brackets

**External Speakers** 

## **TECHNICAL SPECIFICATIONS**

| Display            | Panel              | 21.5inch LCD Monitor                              |
|--------------------|--------------------|---------------------------------------------------|
|                    | Shell              | Open Frame - for built-in purpose                 |
|                    | Resolution         | 1920*1080                                         |
|                    | Contrast ratio     | 1000:1                                            |
|                    | Brightness         | 250cd <b>m²</b>                                   |
|                    | Viewing angles:    | 80/80/70/70(U/D/L/R)                              |
|                    | Aspect Ratio       | 16:9                                              |
| Inferface          | HDMI               | HDMI IN portal                                    |
|                    | Power Jack         | DC 12V/1.5A power input                           |
|                    | Head phone         | 3.5mm Jack output                                 |
| Sound System       | Speaker            | 2x2W/8Ω internal speakers (optional)              |
| Standard Functions | AutoStart          | AUTO Start                                        |
| Optional functions | Trigger<br>Buttons | Push- and Touchbuttons, Press&Turn button         |
|                    | Sensors            | Motion sensor or Lift sensor to activatie videos  |
|                    | Speakers           | External Speakers                                 |
|                    | Batterybox         | 8D-Cell Batterybox for battery operated power     |
|                    | Audio out          | Multiple Jacks 3.5 / Coax / Digital Sound         |
|                    | Jack Input         | Jack Input for mobile phone / mp3-player sound    |
|                    | Software           | Software adjustments for your needs               |
|                    | LED                | LED strips, LED light pads                        |
|                    | Output<br>Voltage  | (multiple) Output 12V (5V), f.i. for LED lighting |
|                    | Touchscreen        | Transistive TouchScreen                           |
| Others             | Accessories:       | Power Adapter, (optional Remote Control)          |
|                    | Color:             | Black Plastic Housing                             |