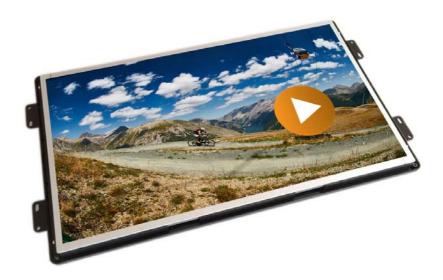

# PRODUCT SHEET 21.5inch OpenFrame Monitor

ArtNr: AC-215OF-HDMI

## **MAIN FEATURES:**

- AutoStart by plug in power-adapter
- HDMI input portal
- 21.5inch LCD panel 1920\*1080 pixels
- Plastic Housing for built-in purpose
- Thin housing
- Power adapter with 2.5meter cable
- Usage up to 14 hours per day
- Optional:
  - VGA/DVI input
  - Internal HD videoplayer 1080P
  - Internal Speakers
  - 3.5mm Jack output

### **MAIN PURPOSE:**

- Connect an external player, like a PC computer or mediaplayer for f.i. Digital Signage Display /Advertisement Display
- Built-in ShopDisplays

#### **USAGE:**

This Monitor can be easily used for built-in a display. Just connect the HDMI and play. The mainboard can optionally come with extra in-outputs for interactivity, see the options below.