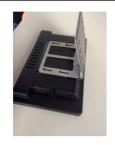

## **TECHNICAL SPECIFICATIONS**

| Display            | Panel              | 21.5inch LCD Monitor                              |
|--------------------|--------------------|---------------------------------------------------|
|                    | Shell              | Open Frame - for built-in purpose                 |
|                    | Resolution         | 1920*1080                                         |
|                    | Contrast ratio     | 1000:1                                            |
|                    | Brightness         | 250cd <b>m²</b>                                   |
|                    | Viewing angles:    | 80/80/70/70(U/D/L/R)                              |
|                    | Aspect Ratio       | 16:9                                              |
| Inferface          | HDMI               | HDMI IN portal                                    |
|                    | Power Jack         | DC 12V/1.5A power input                           |
|                    | Head phone         | 3.5mm Jack output                                 |
| Sound System       | Speaker            | 2x2W/8Ω internal speakers (optional)              |
| Standard Functions | AutoStart          | AUTO Start                                        |
| Optional functions | Trigger<br>Buttons | Push- and Touchbuttons, Press&Turn button         |
|                    | Sensors            | Motion sensor or Lift sensor to activatie videos  |
|                    | Speakers           | External Speakers                                 |
|                    | Batterybox         | 8D-Cell Batterybox for battery operated power     |
|                    | Audio out          | Multiple Jacks 3.5 / Coax / Digital Sound         |
|                    | Jack Input         | Jack Input for mobile phone / mp3-player sound    |
|                    | Software           | Software adjustments for your needs               |
|                    | LED                | LED strips, LED light pads                        |
|                    | Output<br>Voltage  | (multiple) Output 12V (5V), f.i. for LED lighting |
|                    | Touchscreen        | Transistive TouchScreen                           |
| Others             | Accessories:       | Power Adapter, (optional Remote Control)          |
|                    | Color:             | Black Plastic Housing                             |

# 21.5inch Open Frame Monitor

ArtNr: AC-215OF-HDMI

**PRAWING** 