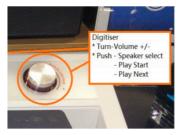

### TRIGGER BUTTONS for activate sound / video / volume / light

external press-buttons + external cable

external Press and Turn button + external cable

capacitive touch buttons + external cables (can be put under 3mm glass plate)

**LED Light Pads** 

**LED Light Strips** 

Customized Membrane press touch pad

Motion sensor

TouchScreen

Input Jack for Mobile Phone Sound

All kind of brackets

**External Speakers** 