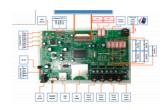

The mainboard can be turned into a multi-functionboard. serveral in-outputs can be added, and software can be made Tailormade. Example features:

- Trigger buttons for selection video / volume combined with LED lighting
- Output for LED lightning 5/12V
- Motion Sensor / Tilt-up light Sensor
- Multiple Audio Outputs for speakers & headphones
- Input Audio for Mobile phone / iPod (auto-sensing)
- Touchscreen

## Additional Feautures for our MediaScreens with a Multi-Function board

We can add extra feautures to the Multi-functionboard which are inside some of our Mediascreens. See the features below. Our engineers can develop the function custommade against your needs.