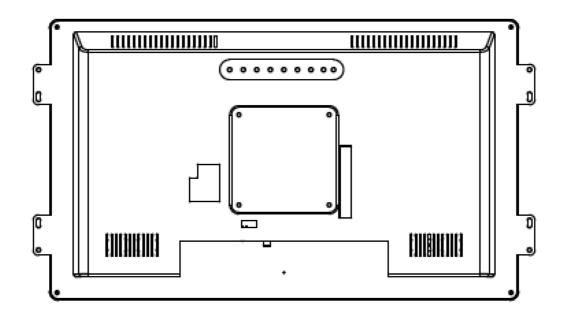

3.5 / Coax / Digital Sound         |
|                    | Jack Input         | Jack Input for mobile phone / mp3-player sound    |
|                    | Software           | Software adjustments for your needs               |
|                    | LED                | LED strips, LED light pads                        |
|                    | Output<br>Voltage  | (multiple) Output 12V (5V), f.i. for LED lighting |
|                    | Touchscreen        | Transistive TouchScreen                           |
| Others             | Accessories:       | Power Adapter, (optional Remote Control)          |
|                    | Color:             | Black Plastic Housing                             |

Next page: Drawing

# 21.5inch Open Frame Monitor

ArtNr: AC-215OF-HDMI

**PRAWING**