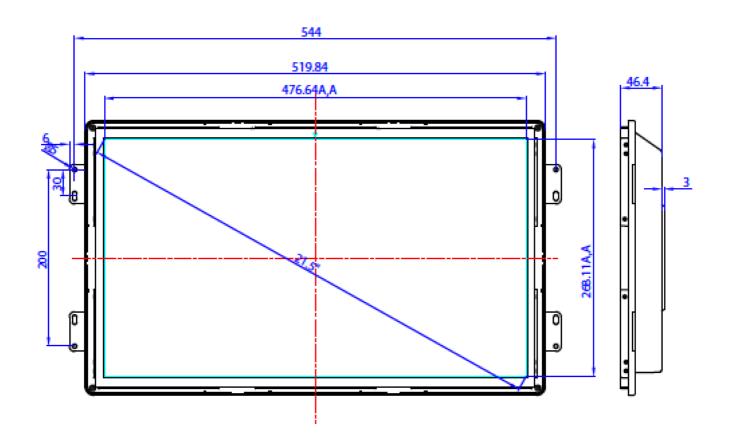

ks 3.5 / Coax / Digital Sound         |
|                    | Jack Input         | Jack Input for mobile phone / mp3-player sound    |
|                    | Software           | Software adjustments for your needs               |
|                    | LED                | LED strips, LED light pads                        |
|                    | Output<br>Voltage  | (multiple) Output 12V (5V), f.i. for LED lighting |
|                    | Touchscreen        | Transistive TouchScreen                           |
| Others             | Accessories:       | Power Adapter, (optional Remote Control)          |
|                    | Color:             | Black Plastic Housing                             |

Next page: Drawing

# 21.5inch Open Frame Monitor

ArtNr: AC-215OF-HDMI

**PRAWING**