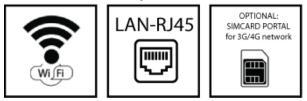

ge Display
- Advertisement Display
- Built-in ShopDisplays
- Kiosk Display
- CounterDisplay

#### USAGE:

This Android Display can be used in a commercial environment. The Display has Android 5.1 operating system. This professional display can be used for several solutions to inform / advise people in an attractive way.

### SIGNAGE SOFTWARE:

We can provide several kinds of software apps to play your content, remotely controlled, like our "Signage App": control content by f.i. Dropbox and "SbEND signage".

#### **OPTIONAL:**

- We can install your software on the devices for larger order quantities.
- Internal Memory can be upgraded.
- Similar sizes available: 10.1 / 11.6 / 13.3 / 15.6 / 18.5 / 21.5 / 24 / 27 / 32 inch.
- Several kinds of brackets for hangup.





## Internet access by:







Next pages: technical specs and drawing

# PRODUCT SHEET 11.6inch Android Display Non Touch ArtNr: AC-1162AIO

### SPECIFICATIONS:

| Size:             | 11.6inch                                         |
|-------------------|--------------------------------------------------|
|                   | Android 4.4 / 5.1 or 6.0 Rooted                  |
| System            | RK3288 Cortex-A17 Quad-core GPU Mail-T764 2.2GHz |
| Chipset           | RK3288                                           |
| Memory            | DDR3 2GB (optional: 4GB RAM)                     |
| NAND FLASH        | 8GB (optional: 16GB)                             |
| Language          | Multi language                                   |
| Screen            | 11.6 inch                                        |
| Scr