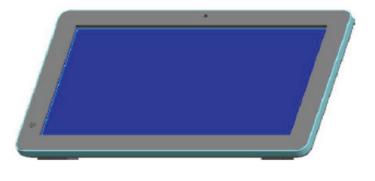

# PRODUCT SHEET 11.6inch Android Display Non Touch ArtNr: AC-1162AIO

### MAIN FEATURES:

- AutoStart by plug in power-adapter
- 11.6inch IPS LCD Panel 1366 x 768 pixels
- Android 5.1 (Rooted) / Rockchip RK3288
- Internet acces by WiFi + LAN (opt. 3G)
- Viewing angles 85/85/85/85
- Non Touch
- Internal Speakers
- 3.5mm Jack Output
- Power adapter 12V/1.5
- Usage up to 14 hours per day
- Screw Holes for hangup / 75x75 mm (VESA)