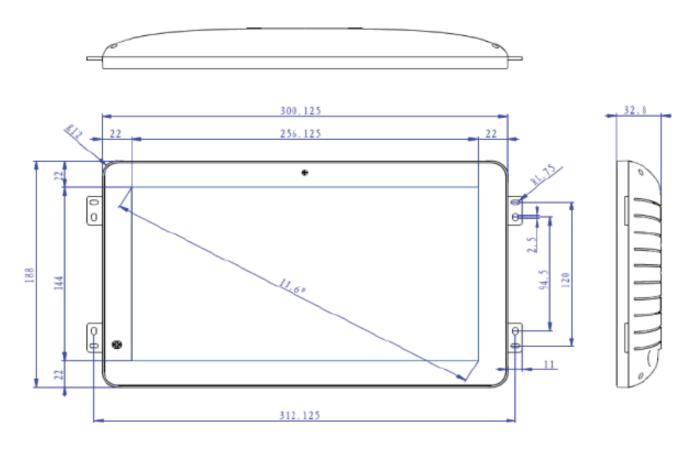

| 2.0M/P Front Camera                              |
| Video Format      | AVI. (xvid) H.264, MPEG2, VP6, VP8, MVC          |
| Music Format      | MP3,WMA,WAV, APE, FLAC, AAC, OGG,M4A,3GPP        |
| Picture           | JPG, JPEG, GIF, BMP, PNG                         |
| Power Supply      | AC100-240V.50-60HZ, output : DC12V 1A/1.5A       |
| I/O Port          | 1x USB 2.0, 1x OTG                               |
|                   | SD Cardreader                                    |
|                   | 1 x 3.5mm Audio Out                              |
|                   | DC 12V IN                                        |
|                   | RJ45 Ethernet                                    |

# PRODUCT SHEET 11.6inch Android Display Non Touch ArtNr: AC-1162AIO

DRAWINGS: