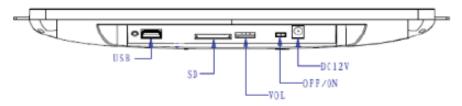

### SPECIFICATIONS:

| Size:             | 11.6inch                                         |
|-------------------|--------------------------------------------------|
|                   | Android 4.4 / 5.1 or 6.0 Rooted                  |
| System            | RK3288 Cortex-A17 Quad-core GPU Mail-T764 2.2GHz |
| Chipset           | RK3288                                           |
| Memory            | DDR3 2GB (optional: 4GB RAM)                     |
| NAND FLASH        | 8GB (optional: 16GB)                             |
| Language          | Multi language                                   |
| Screen            | 11.6 inch                                        |
| Screen Resolution | 1366*768                                         |
| Viewing Angel     | 85/85/85                                         |
| Brightness        | 350                                              |
| Touch Panel       | Non Touch                                        |
| Speaker           | 2x2W 8ohm                                        |
| WIFI              | 802.11b/g/n                                      |
| BlueTooth         | Bluetooth BT3.0/BT4.0                            |
| Internet port     | RJ45 Ethernet                                    |
| Camera            | 2.0M/P Front Camera                              |
| Video Format      | AVI. (xvid) H.264, MPEG2, VP6, VP8, MVC          |
| Music Format      | MP3,WMA,WAV, APE, FLAC, AAC, OGG,M4A,3GPP        |
| Picture           | JPG, JPEG, GIF, BMP, PNG                         |
| Power Supply      | AC100-240V.50-60HZ, output : DC12V 1A/1.5A       |
| I/O Port          | 1x USB 2.0, 1x OTG                               |
|                   | SD Cardreader                                    |
|                   | 1 x 3.5mm Audio Out                              |
|                   | DC 12V IN                                        |
|                   | RJ45 Ethernet                                    |